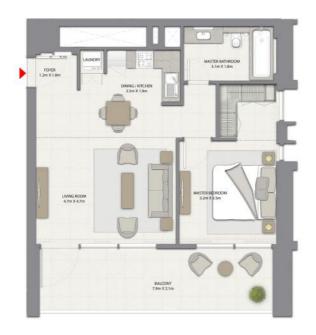

# 2 BEDROOM WITH BALCONY

TOWER 1 UNIT 4 | LEVELS 1-14, 16-29

Suite Area 962.51 Sq.ft. / 89.42 Sq.m.

Balcony Area 200.21 Sq.ft. / 18.60 Sq.m.

Total Area 1162.72 Sq.ft. / 108.02 Sq.m.