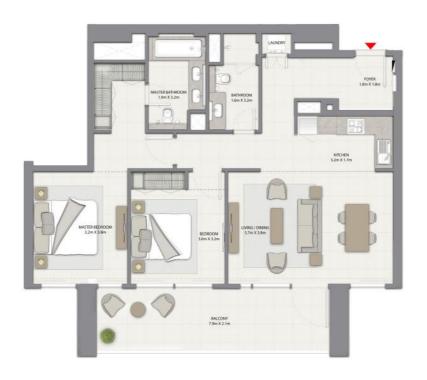

# 2 BEDROOM WITH BALCONY

TOWER 1 UNIT 4 | LEVELS 1-14, 16-29

Suite Area 962.51 Sq.ft. / 89.42 Sq.m.

Balcony Area 200.21 Sq.ft. / 18.60 Sq.m.

Total Area 1162.72 Sq.ft. / 108.02 Sq.m.

### HARBOUR

### HARBOUR GATE

# 1 BEDROOM WITH BALCONY

TOWER 1 UNIT 5 | LEVELS 1-14

Suite Area 642.93 Sq.ft. / 59.73 Sq.m.

Balcony Area 203.65 Sq.ft. / 18.92 Sq.m.

Total Area 846.58 Sq.ft. / 78.65 Sq.m.