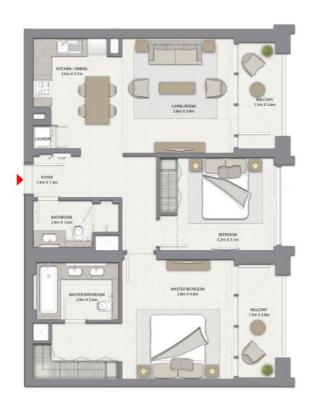

# 2 BEDROOM WITH BALCONY

TOWER 1 UNIT 4 | LEVELS 1-14, 16-29

Suite Area 962.51 Sq.ft. / 89.42 Sq.m.

Balcony Area 200.21 Sq.ft. / 18.60 Sq.m.

Total Area 1162.72 Sq.ft. / 108.02 Sq.m.

# 2 BEDROOM WITH BALCONY

TOWER 1 UNIT 4 | LEVELS 30-35

Suite Area 1011.81 Sq.ft. / 94.00 Sq.m.  $\,$ 

Balcony Area 200.21 Sq.ft. / 18.60 Sq.m.

Total Area 1212.02 Sq.ft. / 112.60 Sq.m.