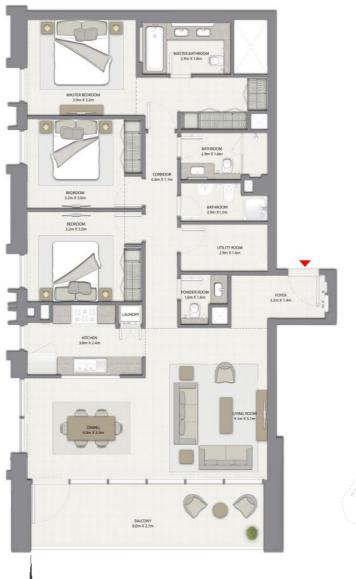

# 3 BEDROOM WITH BALCONY

TOWER 1 UNIT 3 | LEVELS 1-14, 16-35

Suite Area 1448.18 Sq.ft. / 134.54 Sq.m.

Balcony Area 200.21 Sq.ft. / 18.60 Sq.m.

Total Area 1648.39 Sq.ft. / 153.14 Sq.m.

### HARBOUR

#### HARBOUR GATE