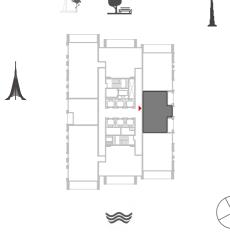

# 2 BEDROOM WITH BALCONY

TOWER 1 UNIT 4 | LEVELS 1-14, 16-29

Suite Area 962.51 Sq.ft. / 89.42 Sq.m.

Balcony Area 200.21 Sq.ft. / 18.60 Sq.m.

Total Area 1162.72 Sq.ft. / 108.02 Sq.m.

# 2 BEDROOM WITH BALCONY

TOWER 1 UNIT 4 | LEVELS 30-35

Suite Area 1011.81 Sq.ft. / 94.00 Sq.m.  $\,$ 

Balcony Area 200.21 Sq.ft. / 18.60 Sq.m.

Total Area 1212.02 Sq.ft. / 112.60 Sq.m.