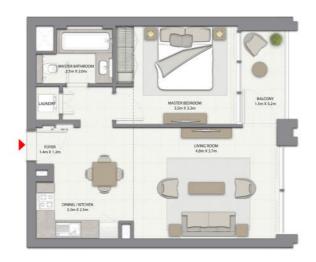

# 1 BEDROOM WITH BALCONY

TOWER 1 UNIT 2 | LEVELS 2-14, 16-35

Suite Area 618.39 Sq.ft. / 57.45 Sq.m.

Balcony Area 59.74 Sq.ft. / 5.55 Sq.m.

Total Area 678.13 Sq.ft. / 63.00 Sq.m.