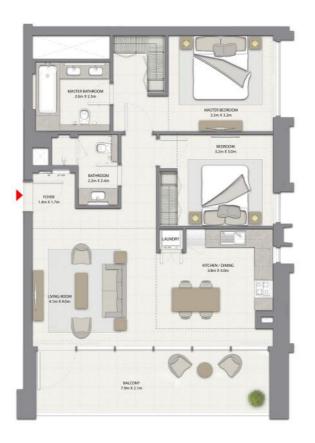

# 2 BEDROOM WITH BALCONY

TOWER 1 UNIT 8 | LEVELS 1-14, UNIT 7 | LEVELS 16-29

Suite Area 937.43 Sq.ft. / 87.09 Sq.m.

Balcony Area 203.65 Sq.ft. / 18.92 Sq.m.

Total Area 1141.08 Sq.ft. / 106.01 Sq.m.

### HARBOUR

### HARBOUR GATE

# 2 BEDROOM WITH BALCONY

TOWER 1 UNIT 9 | LEVELS 1-14, UNIT 8 | LEVELS 16-29

Suite Area 964.66 Sq.ft. / 89.62 Sq.m.

Balcony Area 200.21 Sq.ft. / 18.60 Sq.m.

Total Area 1164.87 Sq.ft. / 108.22 Sq.m.