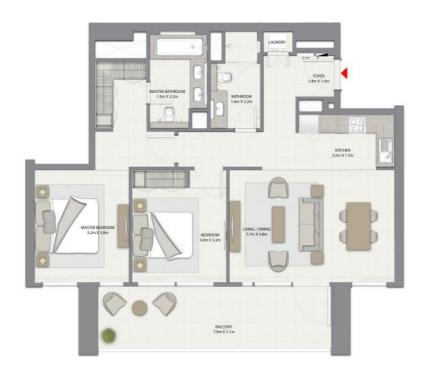

# 2 BEDROOM WITH BALCONY

TOWER 1 UNIT 4 | LEVELS 1-14, 16-29

Suite Area 962.51 Sq.ft. / 89.42 Sq.m.

Balcony Area 200.21 Sq.ft. / 18.60 Sq.m.

Total Area 1162.72 Sq.ft. / 108.02 Sq.m.

### HARBOUR

### HARBOUR GATE