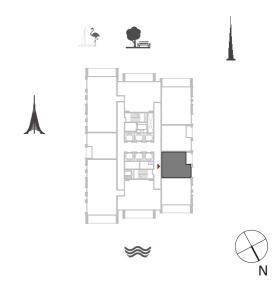

### HARBOUR

#### HARBOUR GATE

# 1 BEDROOM WITH BALCONY

TOWER 1 UNIT 2 | LEVELS 2-14, 16-35

Suite Area 618.39 Sq.ft. / 57.45 Sq.m.

Balcony Area 59.74 Sq.ft. / 5.55 Sq.m.

Total Area 678.13 Sq.ft. / 63.00 Sq.m.