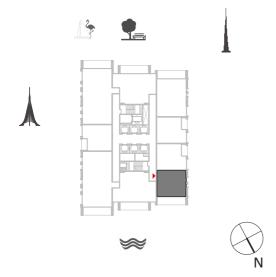

### HARBOUR

#### HARBOUR GATE

TOWER 1 UNIT 1 | LEVELS 2-14, 16-35

Suite Area 1448.18 Sq.ft. / 134.54 Sq.m.

Balcony Area 200.21 Sq.ft. / 18.60 Sq.m.

Total Area 1648.39 Sq.ft. / 153.14 Sq.m.