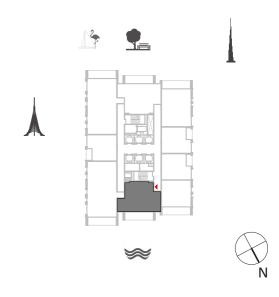

# 2 BEDROOM WITH BALCONY

TOWER 1 UNIT 4 | LEVELS 1-14, 16-29

Suite Area 962.51 Sq.ft. / 89.42 Sq.m.

Balcony Area 200.21 Sq.ft. / 18.60 Sq.m.

Total Area 1162.72 Sq.ft. / 108.02 Sq.m.