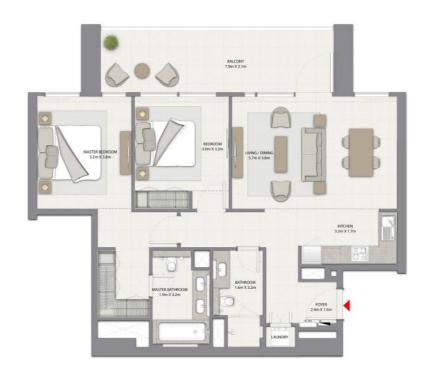

# 2 BEDROOM WITH BALCONY

TOWER 1 UNIT 4 | LEVELS 1-14, 16-29

Suite Area 962.51 Sq.ft. / 89.42 Sq.m.

Balcony Area 200.21 Sq.ft. / 18.60 Sq.m.

Total Area 1162.72 Sq.ft. / 108.02 Sq.m.

### HARBOUR

### HARBOUR GATE

# 1 BEDROOM WITH BALCONY

TOWER 1 UNIT 5 | LEVELS 1-14

Suite Area 642.93 Sq.ft. / 59.73 Sq.m.

Balcony Area 203.65 Sq.ft. / 18.92 Sq.m.

Total Area 846.58 Sq.ft. / 78.65 Sq.m.