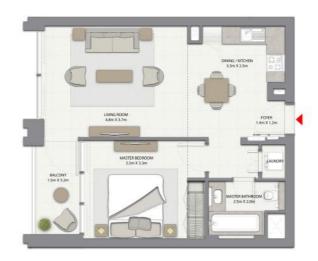

# 1 BEDROOM WITH BALCONY

TOWER 1 UNIT 2 | LEVELS 2-14, 16-35

Suite Area 618.39 Sq.ft. / 57.45 Sq.m.

Balcony Area 59.74 Sq.ft. / 5.55 Sq.m.

Total Area 678.13 Sq.ft. / 63.00 Sq.m.