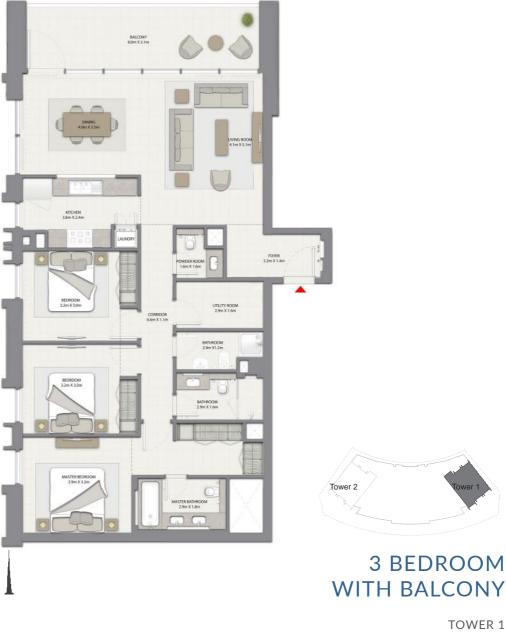

# 3 BEDROOM WITH BALCONY

TOWER 1 UNIT 3 | LEVELS 1-14, 16-35

Suite Area 1448.18 Sq.ft. / 134.54 Sq.m.

Balcony Area 200.21 Sq.ft. / 18.60 Sq.m.

Total Area 1648.39 Sq.ft. / 153.14 Sq.m.