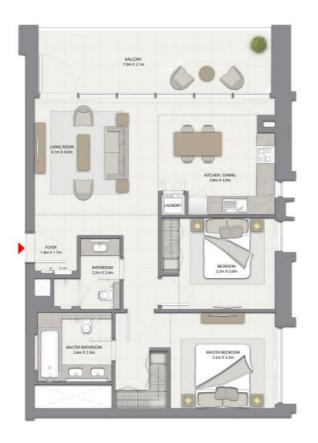

#### HARBOUR GATE

TOWER 1 UNIT 1 | LEVELS 2-14, 16-35

Suite Area 1448.18 Sq.ft. / 134.54 Sq.m.

Balcony Area 200.21 Sq.ft. / 18.60 Sq.m.

Total Area 1648.39 Sq.ft. / 153.14 Sq.m.