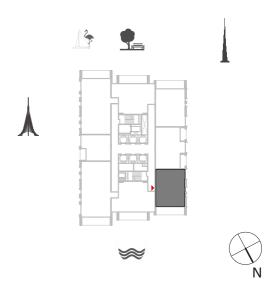

# 2 BEDROOM WITH BALCONY

TOWER 1 UNIT 4 | LEVELS 1-14, 16-29

Suite Area 962.51 Sq.ft. / 89.42 Sq.m.

Balcony Area 200.21 Sq.ft. / 18.60 Sq.m.

Total Area 1162.72 Sq.ft. / 108.02 Sq.m.

# 2 BEDROOM WITH BALCONY

TOWER 1 UNIT 4 | LEVELS 30-35

Suite Area 1011.81 Sq.ft. / 94.00 Sq.m.  $\,$ 

Balcony Area 200.21 Sq.ft. / 18.60 Sq.m.

Total Area 1212.02 Sq.ft. / 112.60 Sq.m.