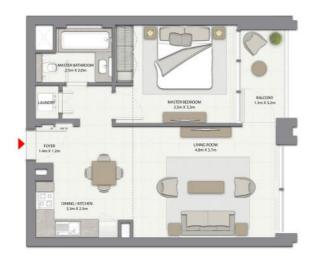

# 1 BEDROOM WITH BALCONY

TOWER 1 UNIT 2 | LEVELS 2-14, 16-35

Suite Area 618.39 Sq.ft. / 57.45 Sq.m.

Balcony Area 59.74 Sq.ft. / 5.55 Sq.m.

Total Area 678.13 Sq.ft. / 63.00 Sq.m.