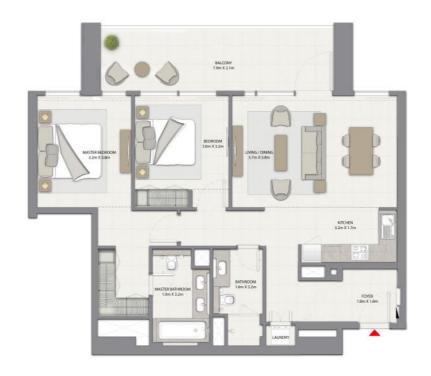

# 3 BEDROOM WITH BALCONY

TOWER 1 UNIT 3 | LEVELS 1-14, 16-35

Suite Area 1448.18 Sq.ft. / 134.54 Sq.m.

Balcony Area 200.21 Sq.ft. / 18.60 Sq.m.

Total Area 1648.39 Sq.ft. / 153.14 Sq.m.

### HARBOUR

#### HARBOUR GATE