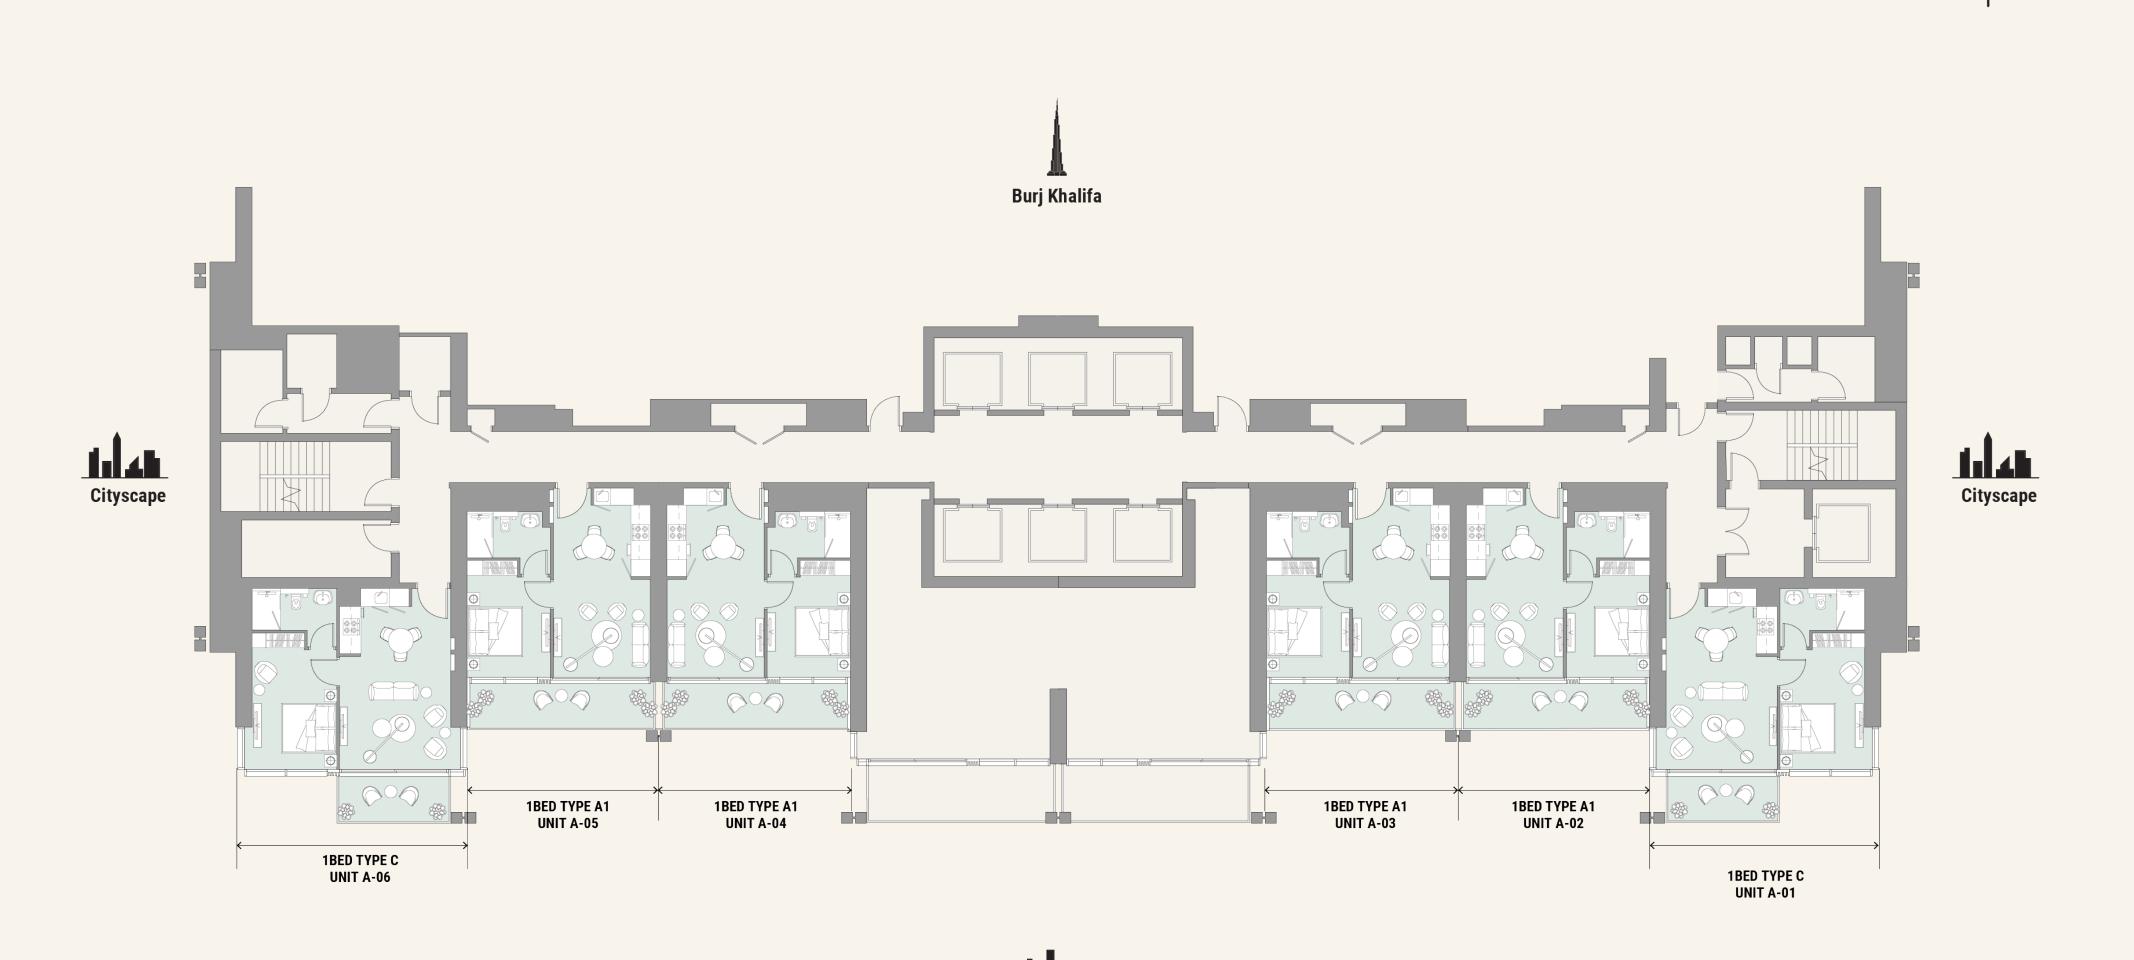

Podium Level 1

1BED TYPE C UNIT A-08

### TOWER A KEYPLAN

Podium Level 2 & 3

1BED TYPE B UNIT A-04 1BED TYPE C UNIT A-01

1BED TYPE B UNIT A-05

Podium Level 4, Pool Deck

**TOWER A** 

- 1. Lobby Entry
- 2. Yoga Deck
- 3. Lounge Area/Outdoor Seating
  4. Community Pool
- 5. Courtyard
- 6. Pool Deck
- 7. Sunken Seating
- 8. BBQ Area
- 9. Outdoor Fitness Area
- 10. Sprint Track 11. Padel Court
- 12. Pickleball/Basketball Court
- 13. Jacuzzi