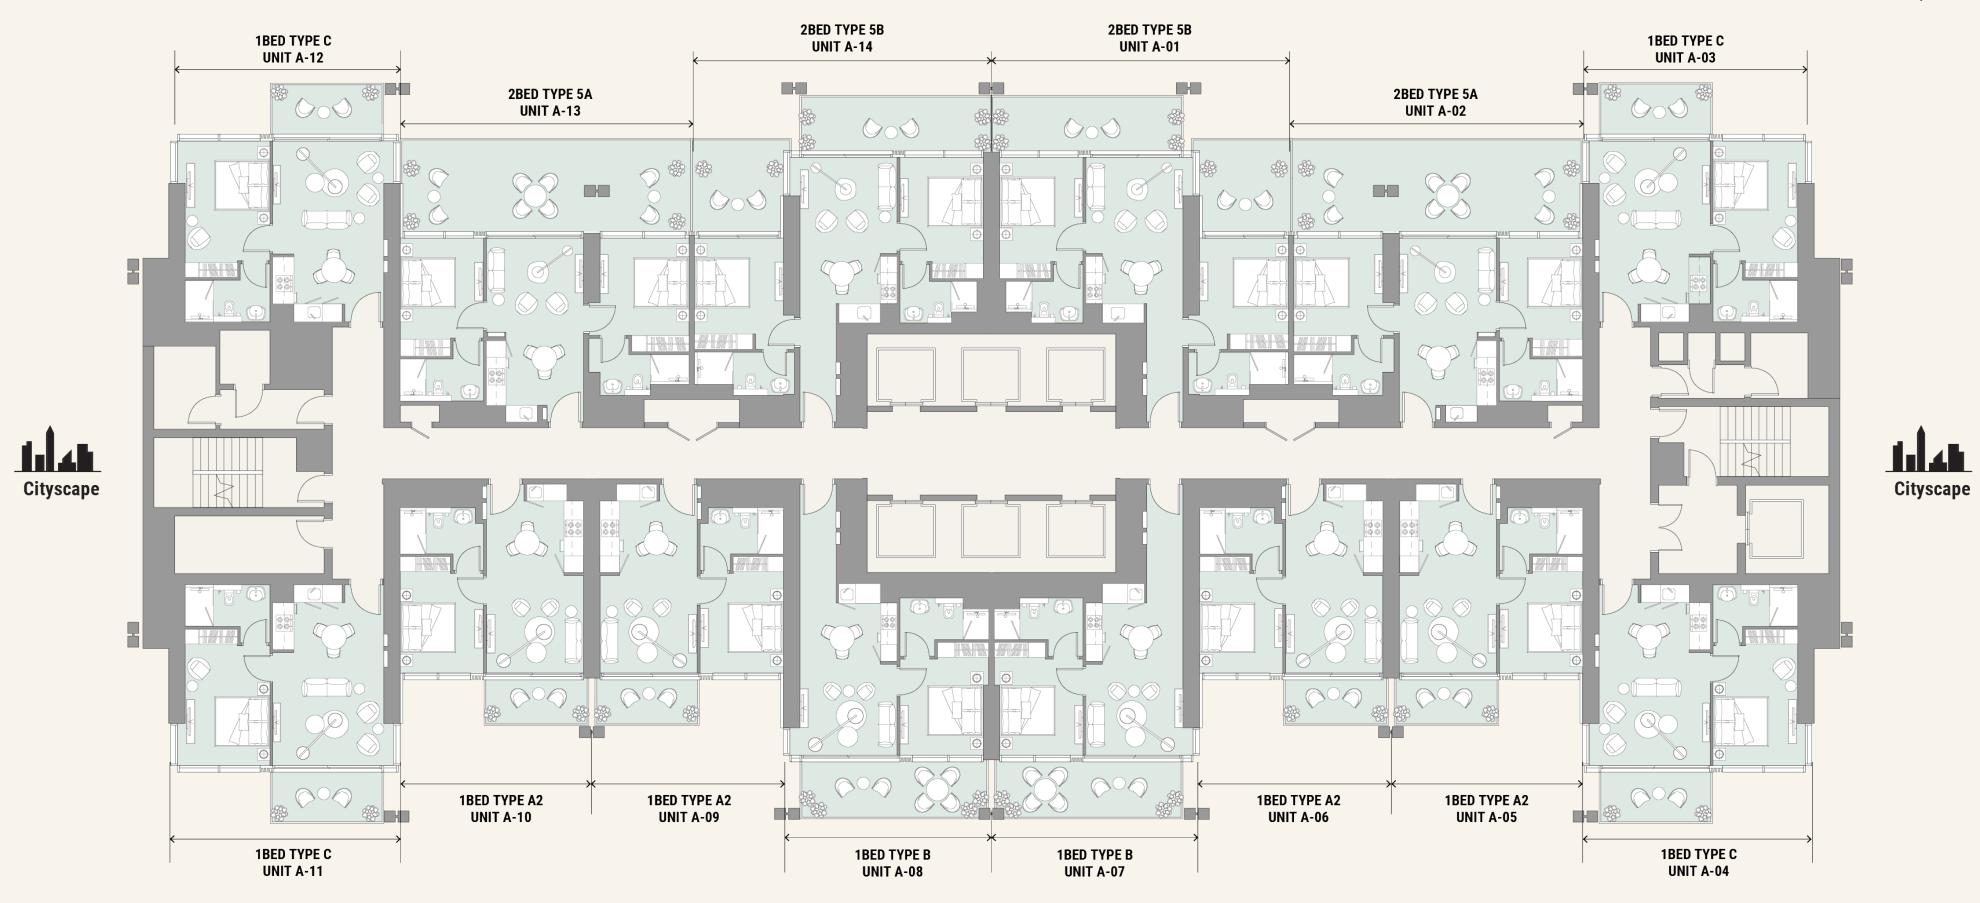

Podium Level 1

1BED TYPE C UNIT A-08

### TOWER A KEYPLAN

Podium Level 2 & 3

1BED TYPE B UNIT A-04 1BED TYPE C UNIT A-01

1BED TYPE B UNIT A-05

Podium Level 4, Pool Deck

**TOWER A** 

- 1. Lobby Entry
- 2. Yoga Deck
- 3. Lounge Area/Outdoor Seating
  4. Community Pool
- 5. Courtyard
- 6. Pool Deck
- 7. Sunken Seating
- 8. BBQ Area
- 9. Outdoor Fitness Area
- 10. Sprint Track 11. Padel Court
- 12. Pickleball/Basketball Court
- 13. Jacuzzi

Level 5

Levels 6-22 & 24-45, Typical Floor

Levels 23, MEP

Podium Level 1

Podium Level 2 & 3

Podium Level 4, Pool Deck

- 1. Lobby Entry
- 2. Yoga Deck
- 3. Lounge Area/Outdoor Seating
  4. Community Pool
- 5. Courtyard
- 6. Pool Deck
- 7. Sunken Seating
- 8. BBQ Area 9. Outdoor Fitness Area
- 10. Sprint Track 11. Padel Court