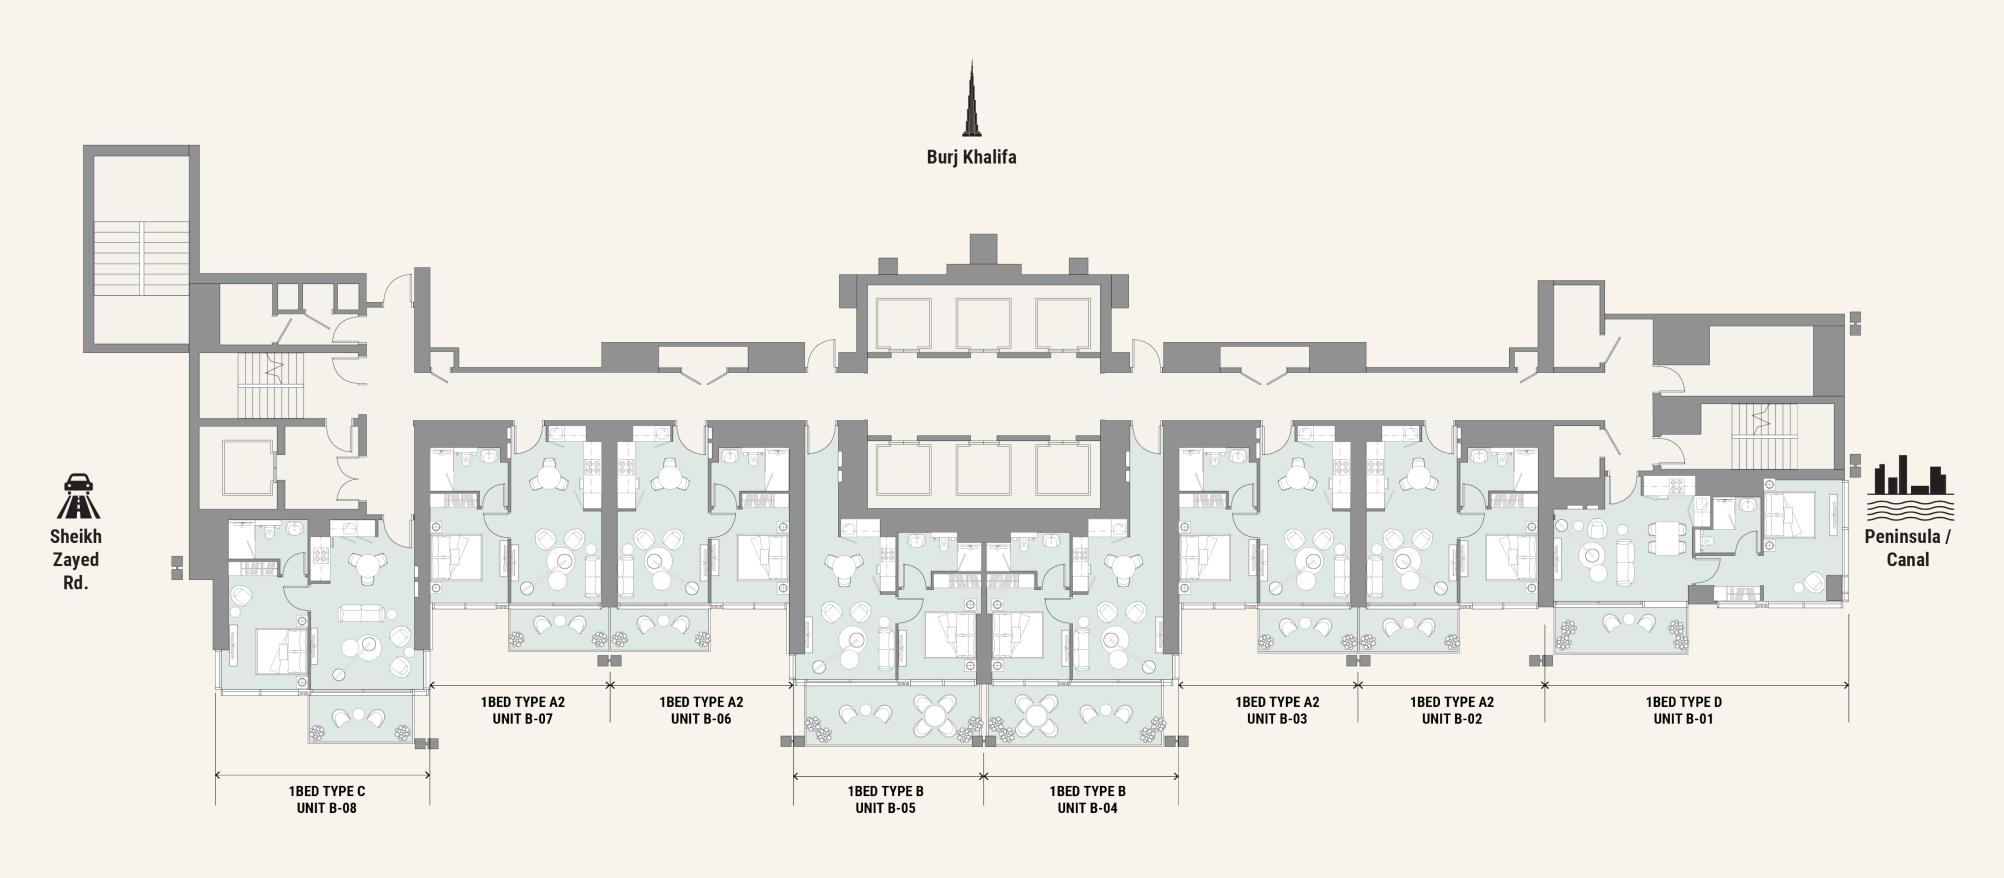

Level 5

Levels 6-22 & 24-45, Typical Floor

Levels 23, MEP

Podium Level 1

Podium Level 2 & 3

Podium Level 4, Pool Deck

- 1. Lobby Entry
- 2. Yoga Deck
- 3. Lounge Area/Outdoor Seating
  4. Community Pool
- 5. Courtyard
- 6. Pool Deck
- 7. Sunken Seating
- 8. BBQ Area 9. Outdoor Fitness Area
- 10. Sprint Track 11. Padel Court

- 12. Pickleball/Basketball Court
- 13. Jacuzzi

### **TOWER A**

Level 5

Levels 6-17 & 19-34, Typical Floor

Level 18, MEP