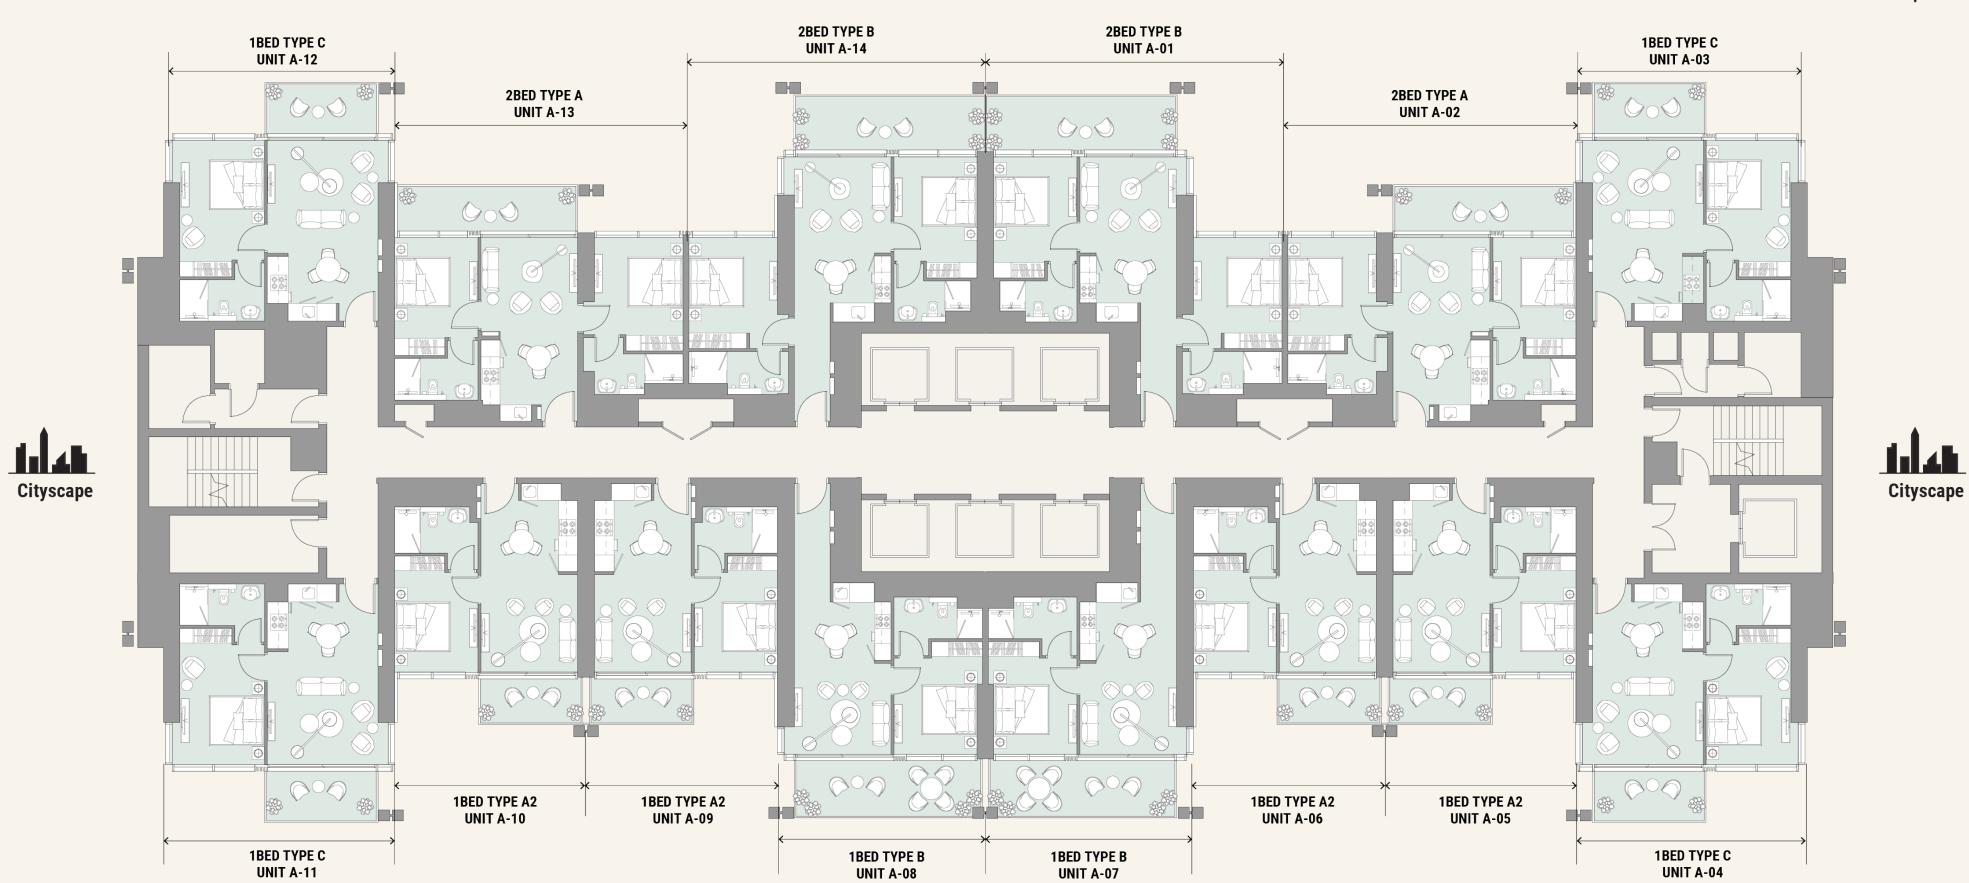

Podium Level 1

1BED TYPE C UNIT A-08

### TOWER A KEYPLAN

Podium Level 2 & 3

1BED TYPE B UNIT A-04 1BED TYPE C UNIT A-01

1BED TYPE B UNIT A-05

Podium Level 4, Pool Deck

**TOWER A** 

- 1. Lobby Entry
- 2. Yoga Deck
- 3. Lounge Area/Outdoor Seating
  4. Community Pool
- 5. Courtyard
- 6. Pool Deck
- 7. Sunken Seating
- 8. BBQ Area
- 9. Outdoor Fitness Area
- 10. Sprint Track 11. Padel Court
- 12. Pickleball/Basketball Court
- 13. Jacuzzi

Level 5

Levels 6-22 & 24-45, Typical Floor

Levels 23, MEP

Podium Level 1

Podium Level 2 & 3

Podium Level 4, Pool Deck

- 1. Lobby Entry
- 2. Yoga Deck
- 3. Lounge Area/Outdoor Seating
  4. Community Pool
- 5. Courtyard
- 6. Pool Deck
- 7. Sunken Seating
- 8. BBQ Area 9. Outdoor Fitness Area
- 10. Sprint Track 11. Padel Court

- 12. Pickleball/Basketball Court
- 13. Jacuzzi