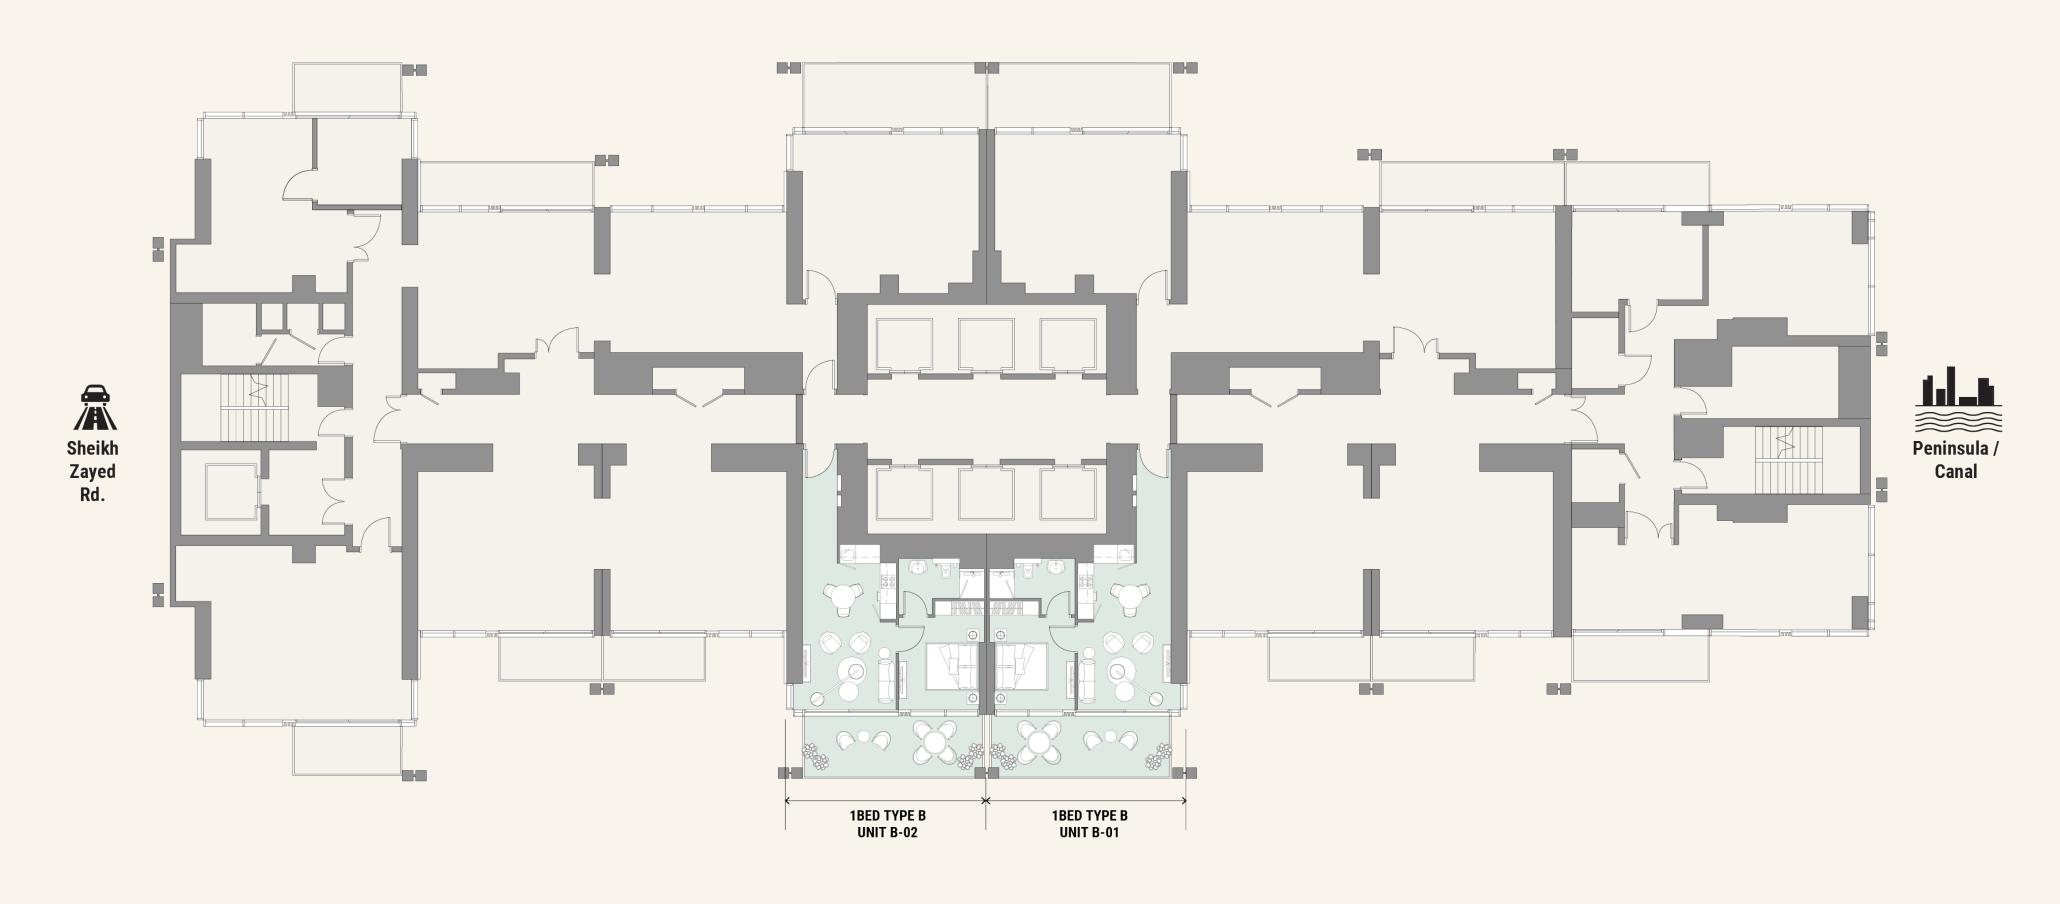

Podium Level 1

1BED TYPE C UNIT A-08

### TOWER A KEYPLAN

Podium Level 2 & 3

1BED TYPE B UNIT A-04 1BED TYPE C UNIT A-01

1BED TYPE B UNIT A-05

Podium Level 4, Pool Deck

**TOWER A** 

- 1. Lobby Entry
- 2. Yoga Deck
- 3. Lounge Area/Outdoor Seating
  4. Community Pool
- 5. Courtyard
- 6. Pool Deck
- 7. Sunken Seating
- 8. BBQ Area
- 9. Outdoor Fitness Area
- 10. Sprint Track 11. Padel Court
- 12. Pickleball/Basketball Court
- 13. Jacuzzi