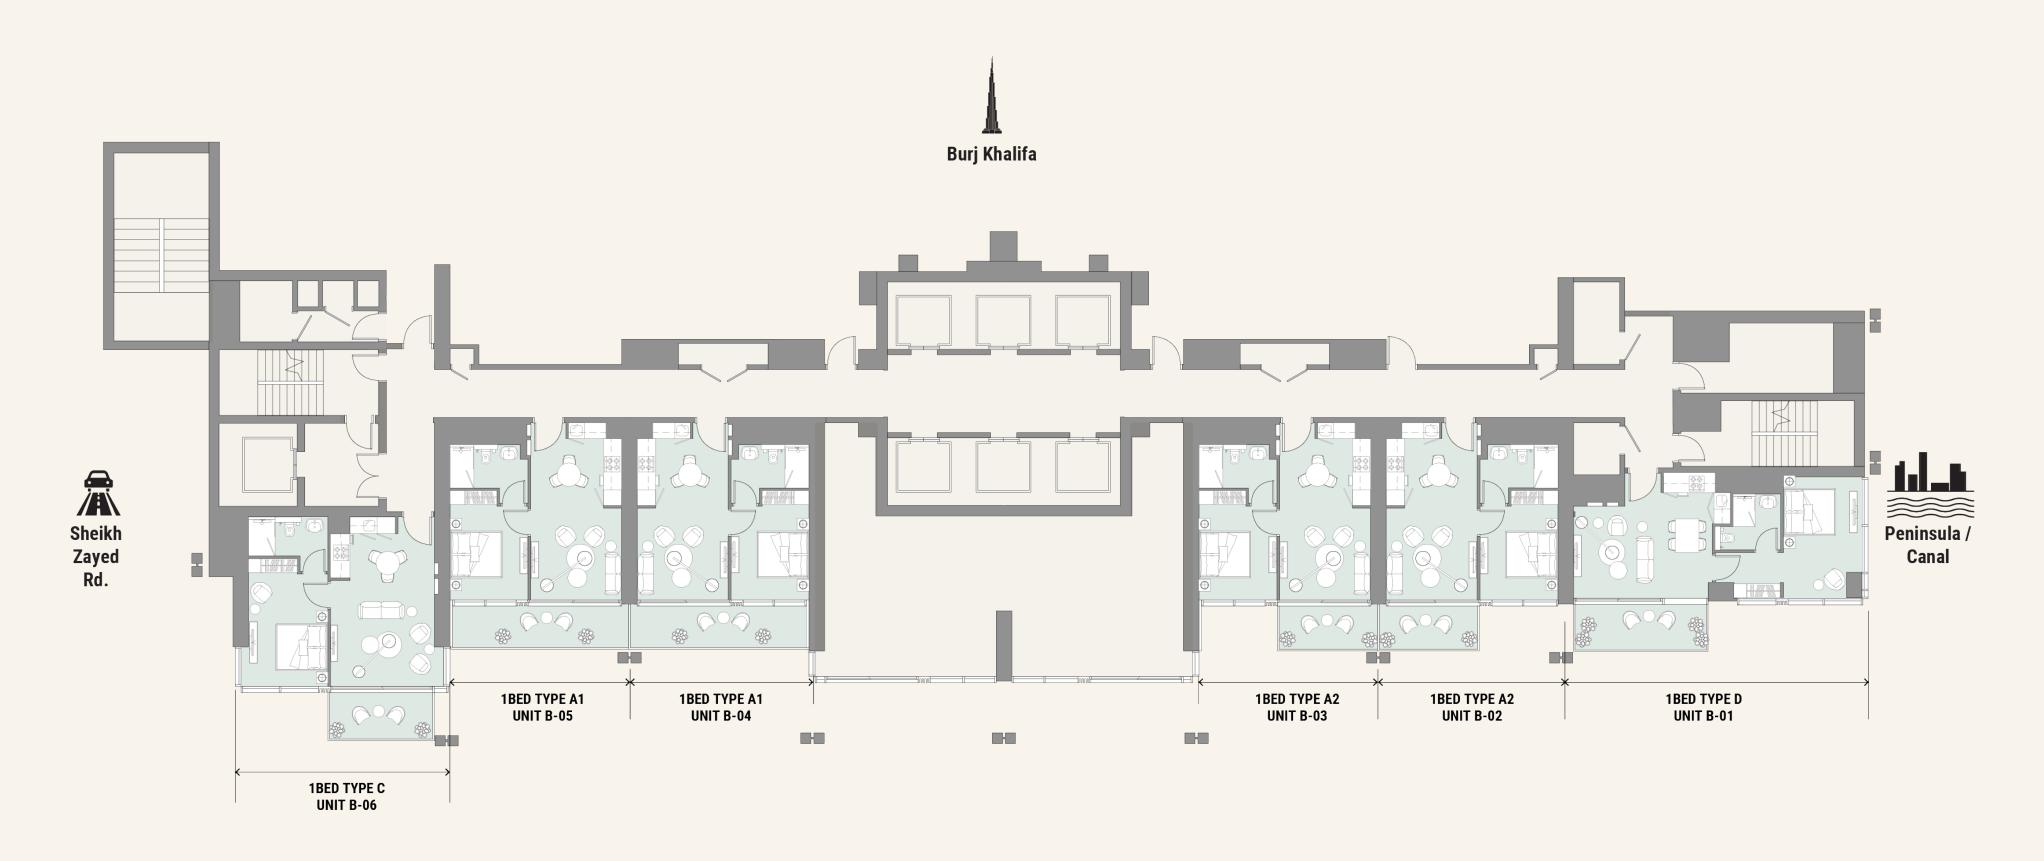

Podium Level 1

1BED TYPE C UNIT A-08

### TOWER A KEYPLAN

Podium Level 2 & 3

1BED TYPE B UNIT A-04 1BED TYPE C UNIT A-01

1BED TYPE B UNIT A-05

Podium Level 4, Pool Deck

**TOWER A** 

- 1. Lobby Entry
- 2. Yoga Deck
- 3. Lounge Area/Outdoor Seating
  4. Community Pool
- 5. Courtyard
- 6. Pool Deck
- 7. Sunken Seating
- 8. BBQ Area
- 9. Outdoor Fitness Area
- 10. Sprint Track 11. Padel Court
- 12. Pickleball/Basketball Court
- 13. Jacuzzi