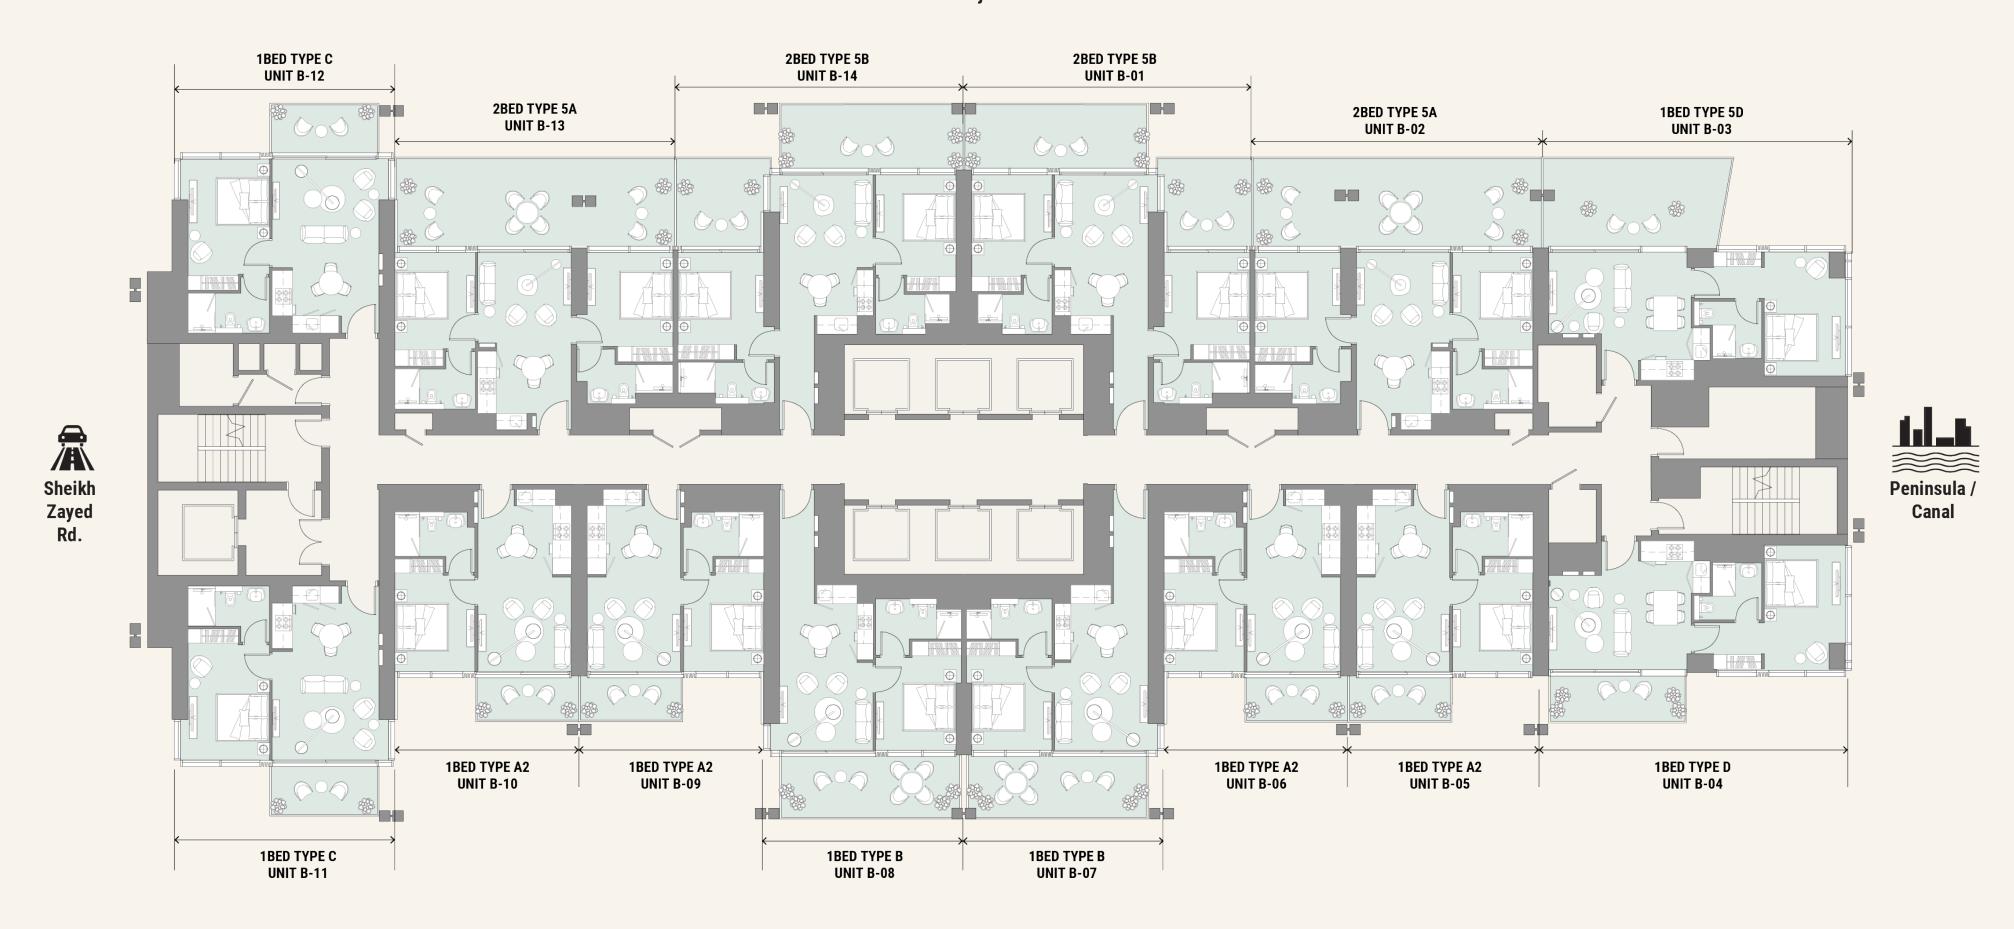

### TOWER A KEYPLAN

Podium Level 2 & 3

1BED TYPE B UNIT A-04 1BED TYPE C UNIT A-01

1BED TYPE B UNIT A-05

Podium Level 4, Pool Deck

**TOWER A** 

- 1. Lobby Entry
- 2. Yoga Deck
- 3. Lounge Area/Outdoor Seating
  4. Community Pool
- 5. Courtyard
- 6. Pool Deck
- 7. Sunken Seating
- 8. BBQ Area
- 9. Outdoor Fitness Area
- 10. Sprint Track 11. Padel Court
- 12. Pickleball/Basketball Court
- 13. Jacuzzi

Level 5

Levels 6-22 & 24-45, Typical Floor

Levels 23, MEP

Podium Level 1

Podium Level 2 & 3

Podium Level 4, Pool Deck

- 1. Lobby Entry
- 2. Yoga Deck
- 3. Lounge Area/Outdoor Seating
  4. Community Pool
- 5. Courtyard
- 6. Pool Deck
- 7. Sunken Seating
- 8. BBQ Area 9. Outdoor Fitness Area
- 10. Sprint Track 11. Padel Court