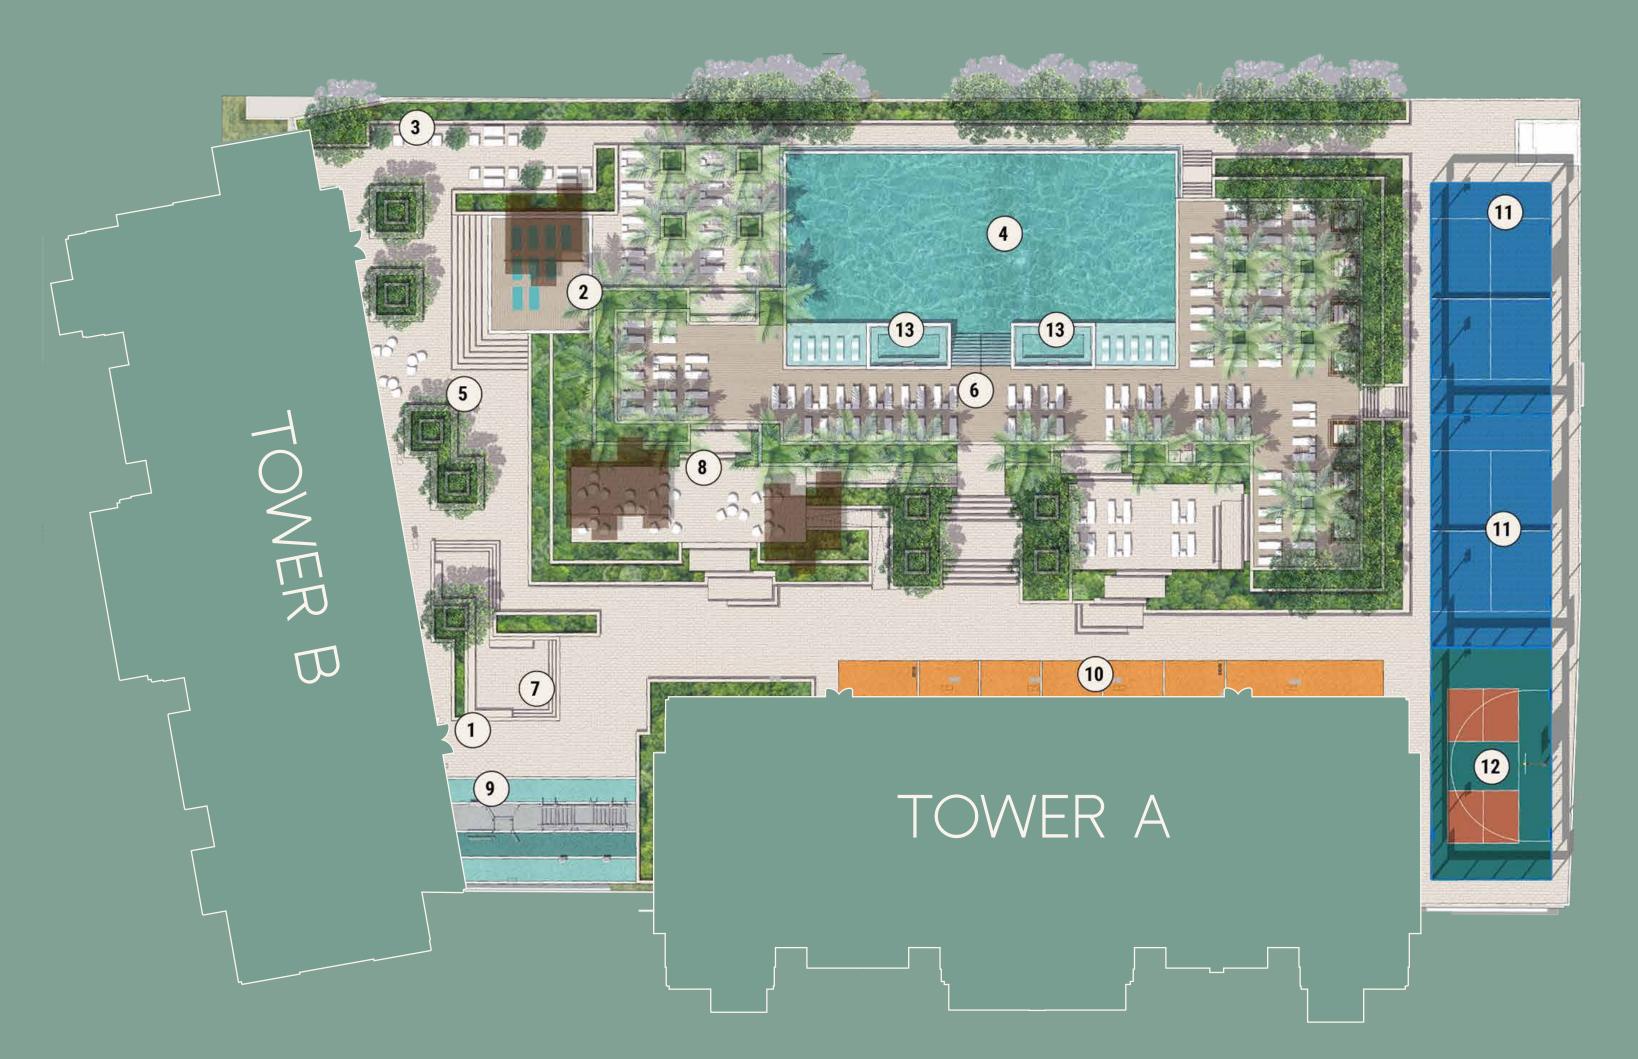

### LIFE AT THE EDGE

Make the most of your downtime and go beyond condominium living at The EDGE's wide range of lifestyle facilities including a co-working space, games room, social lounge and more!

Spanning over 61,000 sq.ft., the leisure deck of the podium level offers a haven of well-being and fun for all, including a large fully equipped gymnasium, infinity pool, outdoor gym, padel courts, pickleball/basketball court, barbecue area and a selection of seating and lounge areas.

- 1. Lobby Entry
- 2. Yoga Deck
- 3. Lounge Area/Outdoor Seating
- 4. Community Pool
- 5. Courtyard
- 6. Pool Deck
- 7. Sunken Seating
- 8. BBQ Area
- 9. Outdoor Fitness Area
- 10. Sprint Track
- 11. Padel Court
- 12. Pickleball/Basketball
- 13. Jacuzzi