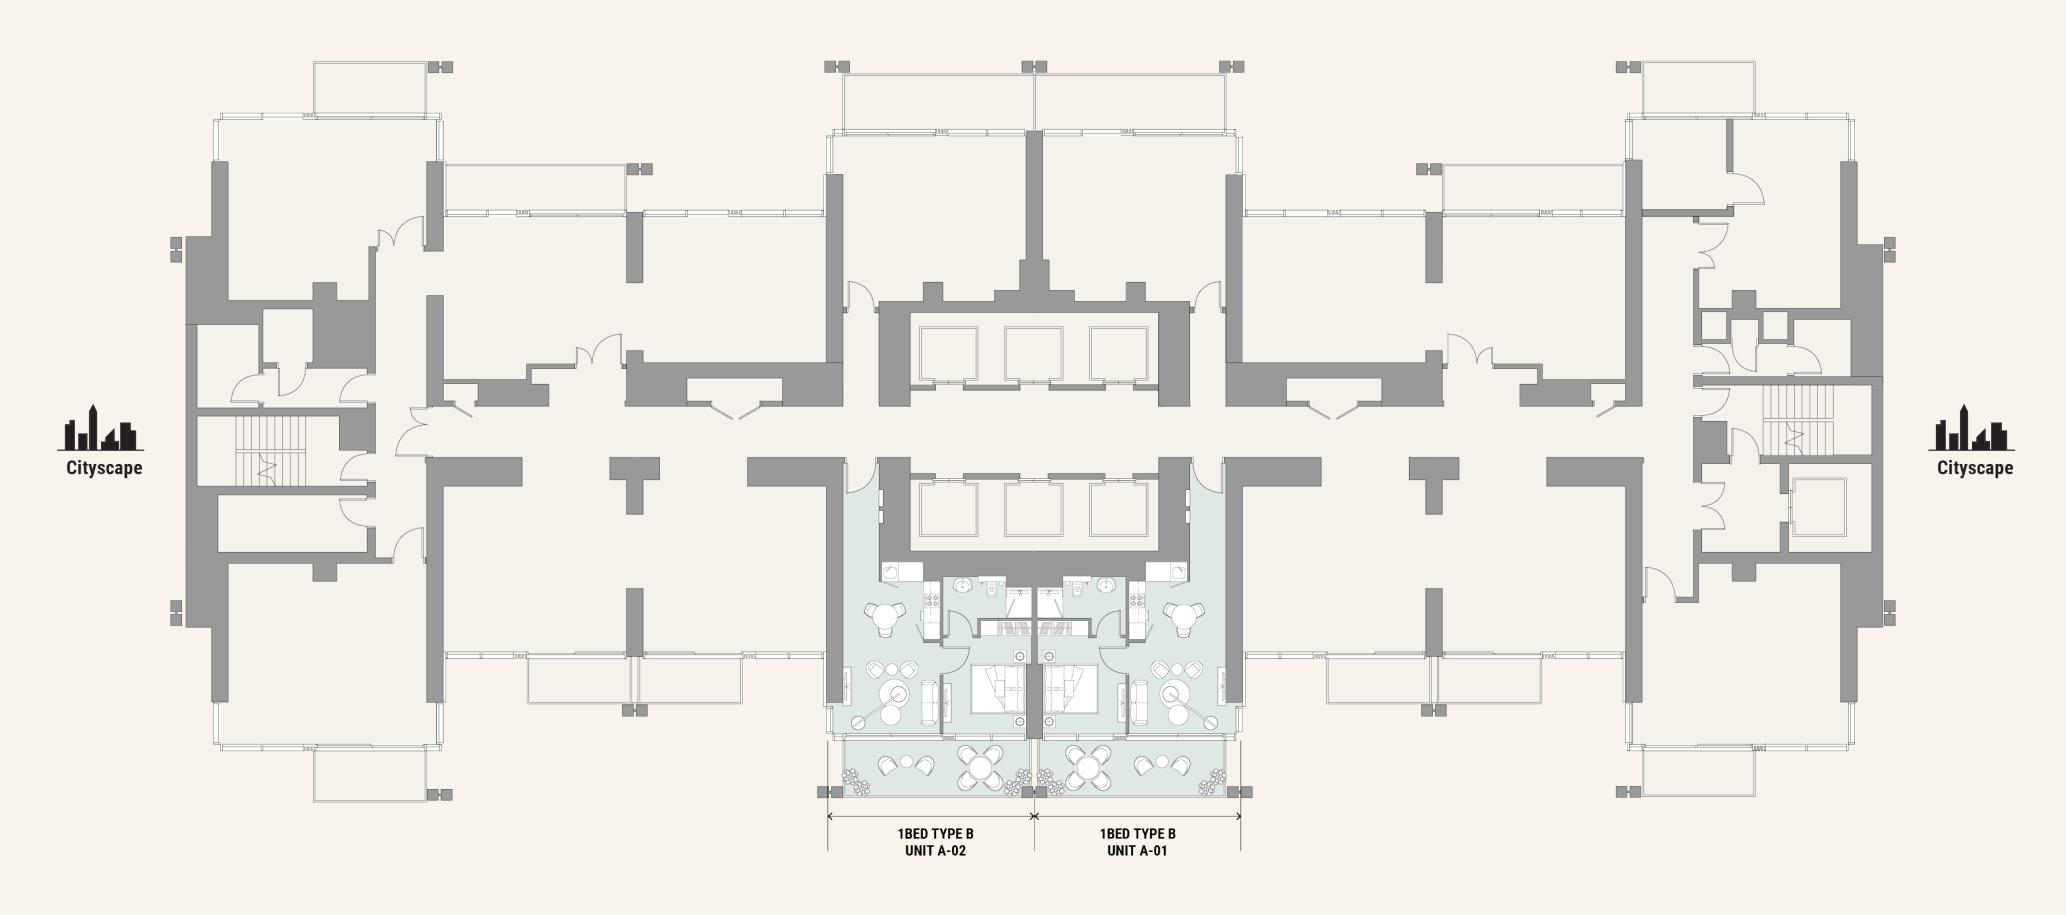

### TOWER A KEYPLAN

Podium Level 2 & 3

1BED TYPE B UNIT A-04 1BED TYPE C UNIT A-01

1BED TYPE B UNIT A-05

Podium Level 4, Pool Deck

**TOWER A** 

- 1. Lobby Entry
- 2. Yoga Deck
- 3. Lounge Area/Outdoor Seating
  4. Community Pool
- 5. Courtyard
- 6. Pool Deck
- 7. Sunken Seating
- 8. BBQ Area
- 9. Outdoor Fitness Area
- 10. Sprint Track 11. Padel Court
- 12. Pickleball/Basketball Court
- 13. Jacuzzi

Level 5

Levels 6-22 & 24-45, Typical Floor

Levels 23, MEP

Podium Level 1

Podium Level 2 & 3

Podium Level 4, Pool Deck

- 1. Lobby Entry
- 2. Yoga Deck
- 3. Lounge Area/Outdoor Seating
  4. Community Pool
- 5. Courtyard
- 6. Pool Deck
- 7. Sunken Seating
- 8. BBQ Area 9. Outdoor Fitness Area
- 10. Sprint Track 11. Padel Court

### **TOWER A**

Level 5

Levels 6-17 & 19-34, Typical Floor

Level 18, MEP