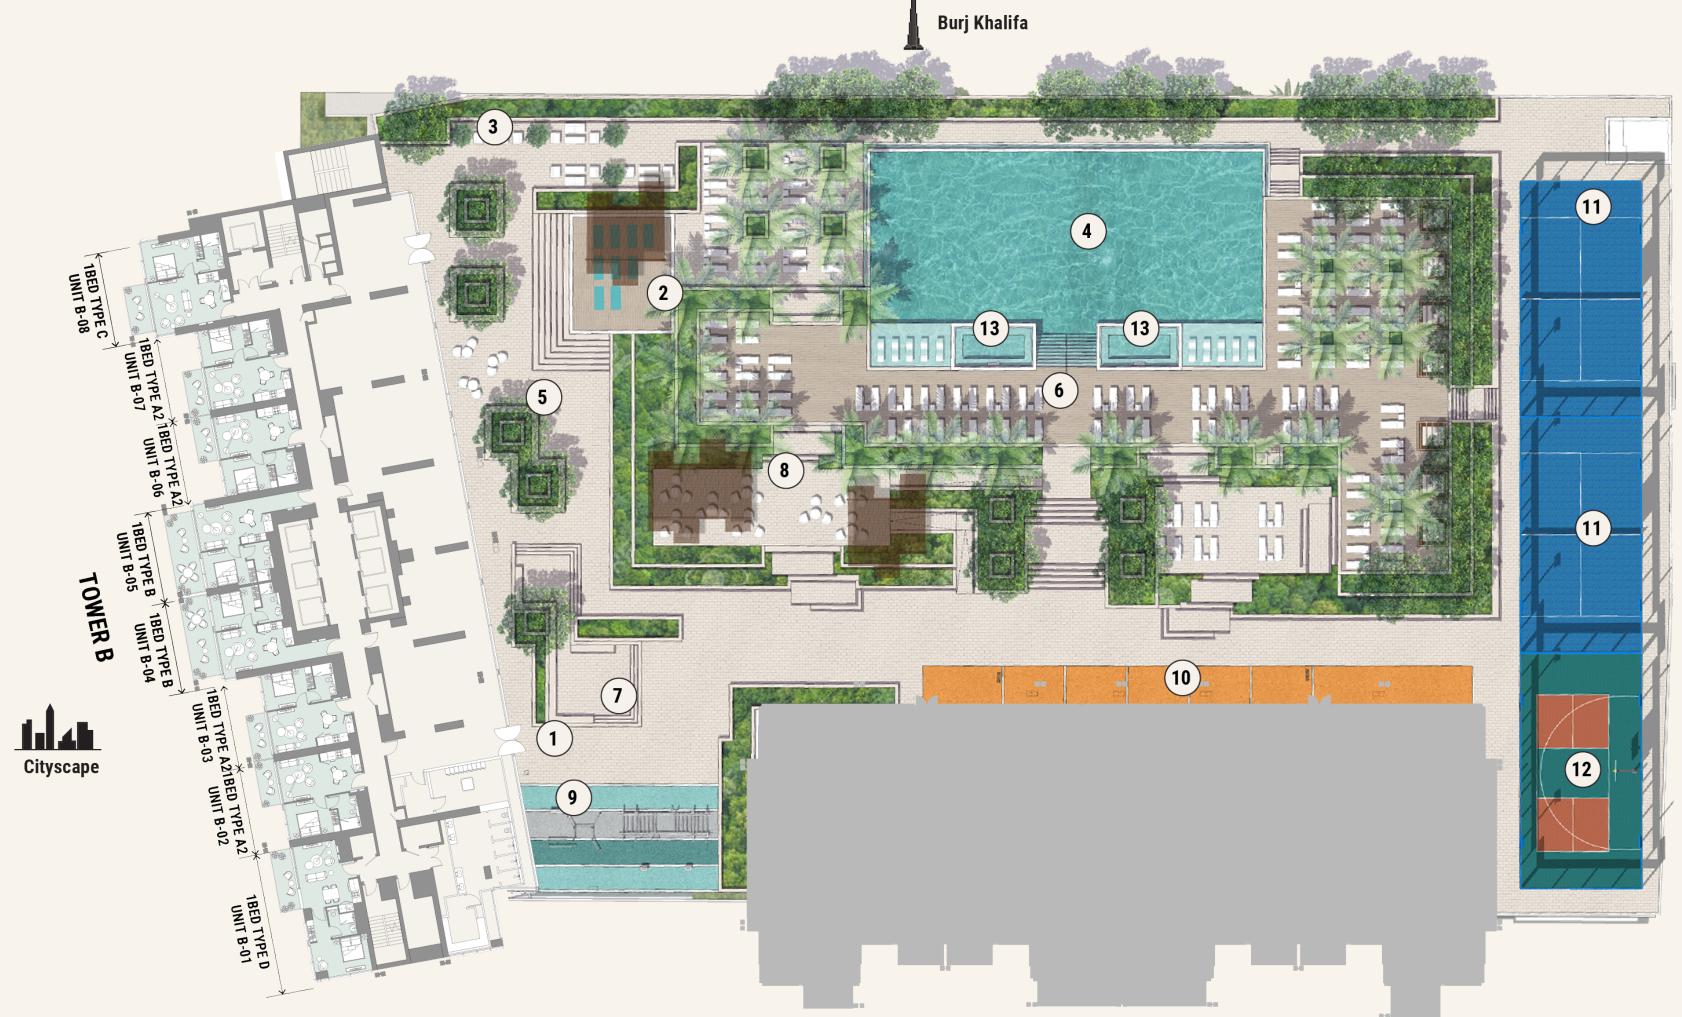

- 1. Lobby Entry
- 2. Yoga Deck
- 3. Lounge Area/Outdoor Seating
- 4. Community Pool
- 5. Courtyard
- 6. Pool Deck
- 7. Sunken Seating
- 8. BBQ Area
- 9. Outdoor Fitness Area
- 10. Sprint Track
- 11. Padel Court
- 12. Pickleball/Basketball
- 13. Jacuzzi

Podium Level 1

1BED TYPE C UNIT A-08

### TOWER A KEYPLAN

Podium Level 2 & 3

1BED TYPE B UNIT A-04 1BED TYPE C UNIT A-01

1BED TYPE B UNIT A-05

Podium Level 4, Pool Deck

**TOWER A** 

- 1. Lobby Entry
- 2. Yoga Deck
- 3. Lounge Area/Outdoor Seating
  4. Community Pool
- 5. Courtyard
- 6. Pool Deck
- 7. Sunken Seating
- 8. BBQ Area
- 9. Outdoor Fitness Area
- 10. Sprint Track 11. Padel Court
- 12. Pickleball/Basketball Court
- 13. Jacuzzi

Level 5

Levels 6-22 & 24-45, Typical Floor

Levels 23, MEP

Podium Level 1

Podium Level 2 & 3

Podium Level 4, Pool Deck

- 1. Lobby Entry
- 2. Yoga Deck
- 3. Lounge Area/Outdoor Seating
  4. Community Pool
- 5. Courtyard
- 6. Pool Deck
- 7. Sunken Seating
- 8. BBQ Area 9. Outdoor Fitness Area
- 10. Sprint Track 11. Padel Court

- 12. Pickleball/Basketball Court
- 13. Jacuzzi

### **TOWER A**

Level 5

Levels 6-17 & 19-34, Typical Floor

Level 18, MEP