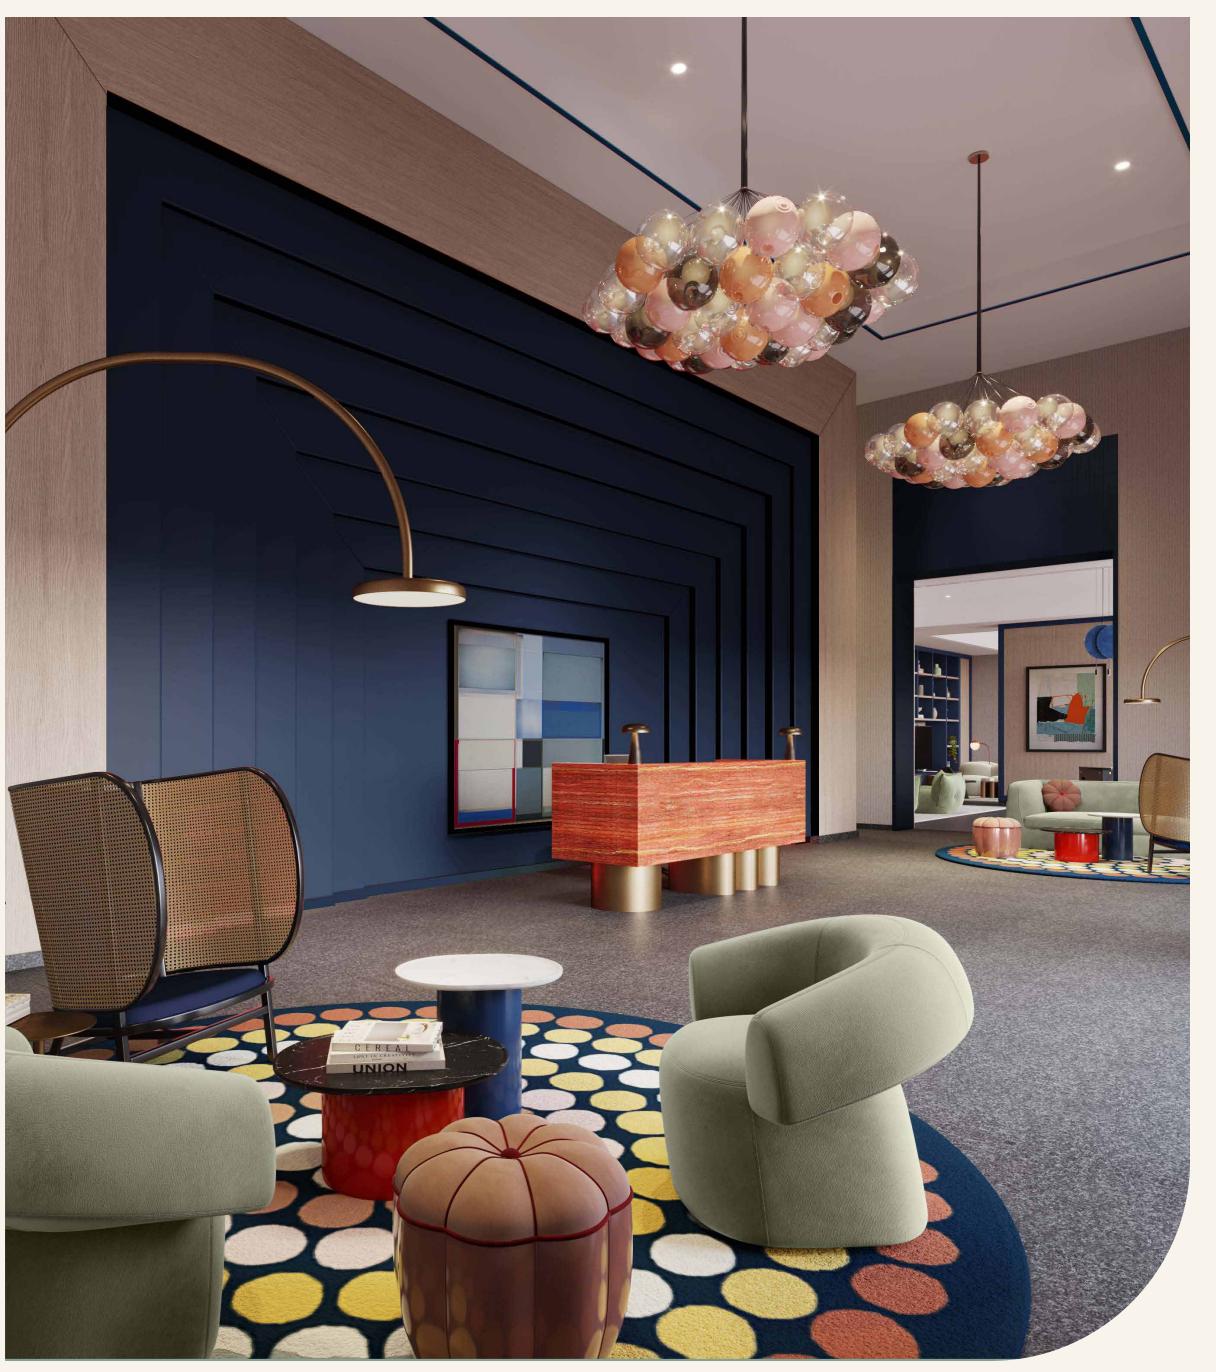

# 



## A BOLD STATEMENT ON THE EDGE OF DOWNTOWN DUBAI

Say hello to a truly cosmopolitan living experience on the EDGE of Downtown Dubai and Business Bay.

The EDGE introduces an eclectic urban vibe to the city that is defined by its modern architecture and signature interior design of bold, contrasting colour palettes.











### **RESIDENCES**

### VIBRANT DESIGN

Presenting timeless architecture fused with vibrant design, the dual towers of The EDGE have been strategically placed to ensure residents are mesmerised by the city's beauty, no matter which direction they face.

The EDGE features eclectic-styled one and two-bedroom residences with views of the Burj Khalifa, Dubai Canal and Business Bay.



















LIFESTYLE AMENITIES

### LIFE AT THE EDGE

Make the most of your downtime and go beyond condominium living at The EDGE's wide range of lifestyle facilities including a co-working space, games room, social lounge and more!

Spanning over 61,000 sq.ft., the leisure deck of the podium level offers a haven of well-being and fun for all, including a large fully equipped gymnasium, infinity pool, outdoor gym, padel courts, pickleball/basketball court, barbecue area and a selection of seating and lounge areas.





- 1. Lobby Entry
- 2. Yoga Deck
- 3. Lounge Area/Outdoor Seating
- 4. Community Pool
- 5. Courtyard
- 6. Pool Deck
- 7. Sunken Seating
- 8. BBQ Area
- 9. Outdoor Fitness Area
- 10. Sprint Track
- 11. Padel Court
- 12. Pickleball/Basketball
- 13. Jacuzzi