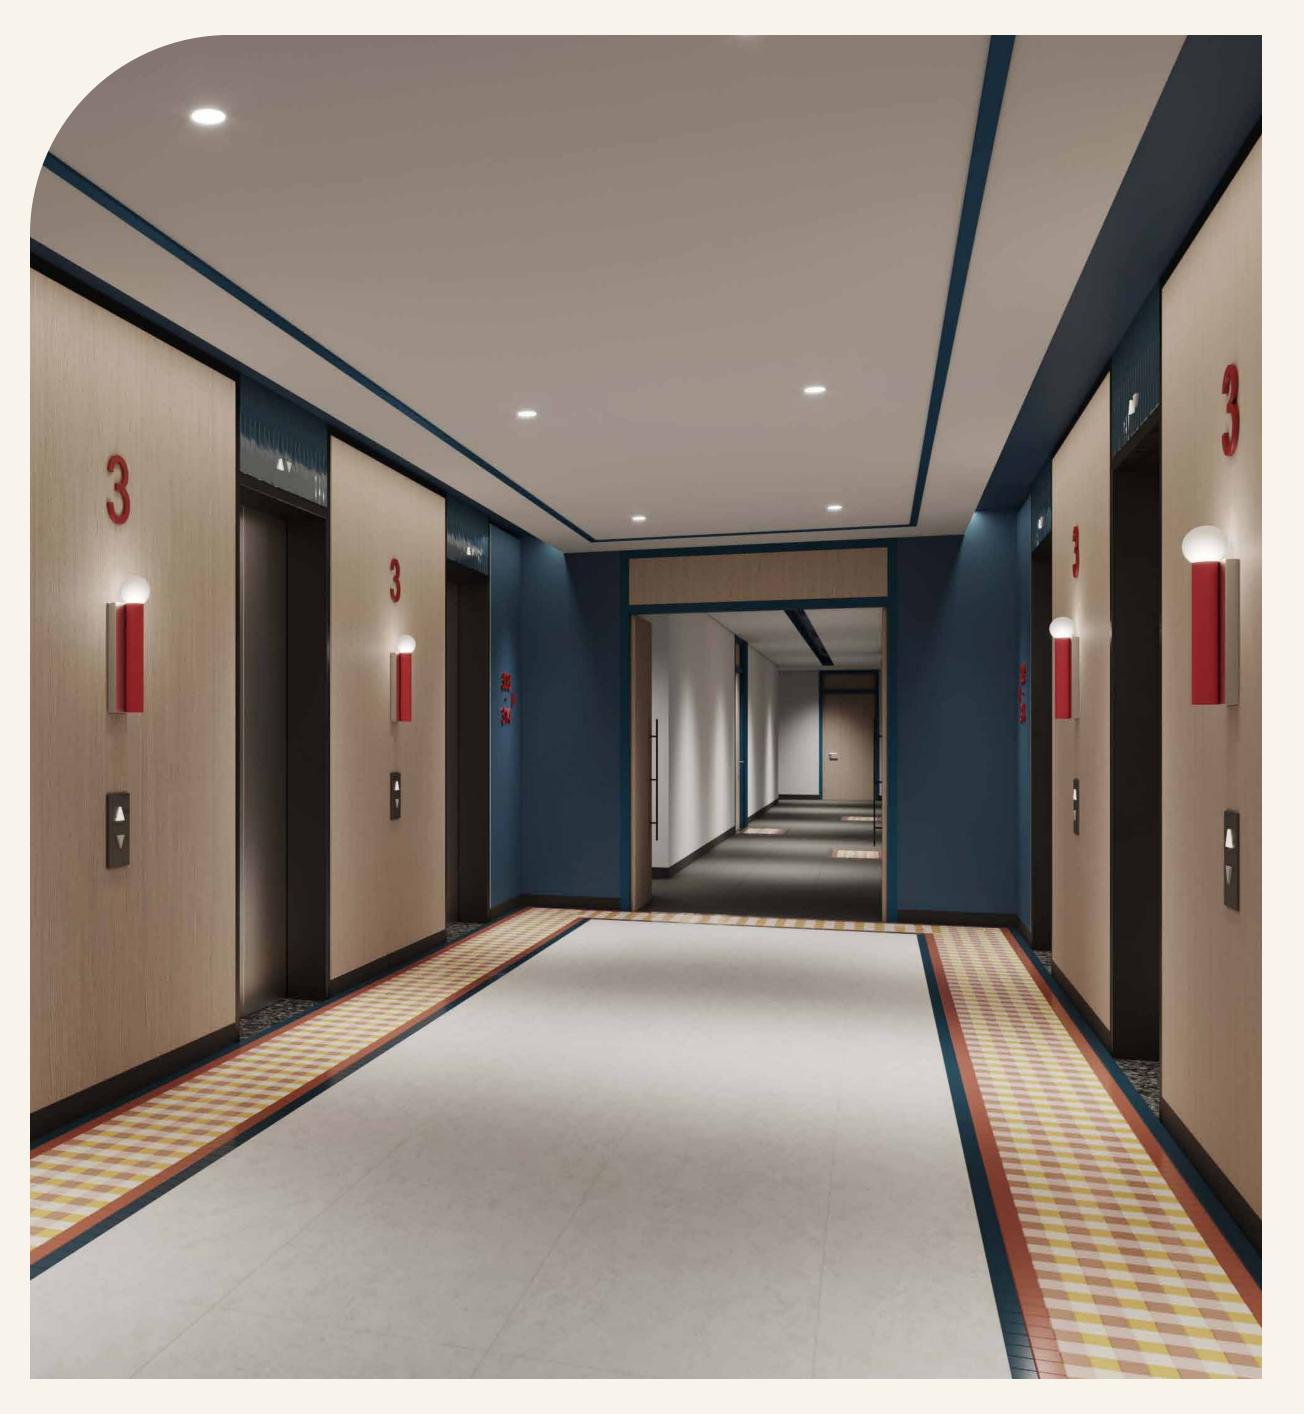

# 



## A BOLD STATEMENT ON THE EDGE OF DOWNTOWN DUBAI

Say hello to a truly cosmopolitan living experience on the EDGE of Downtown Dubai and Business Bay.

The EDGE introduces an eclectic urban vibe to the city that is defined by its modern architecture and signature interior design of bold, contrasting colour palettes.











### **RESIDENCES**

### VIBRANT DESIGN

Presenting timeless architecture fused with vibrant design, the dual towers of The EDGE have been strategically placed to ensure residents are mesmerised by the city's beauty, no matter which direction they face.

The EDGE features eclectic-styled one and two-bedroom residences with views of the Burj Khalifa, Dubai Canal and Business Bay.



















LIFESTYLE AMENITIES

### LIFE AT THE EDGE

Make the most of your downtime and go beyond condominium living at The EDGE's wide range of lifestyle facilities including a co-working space, games room, social lounge and more!

Spanning over 61,000 sq.ft., the leisure deck of the podium level offers a haven of well-being and fun for all, including a large fully equipped gymnasium, infinity pool, outdoor gym, padel courts, pickleball/basketball court, barbecue area and a selection of seating and lounge areas.





- 1. Lobby Entry
- 2. Yoga Deck
- 3. Lounge Area/Outdoor Seating
- 4. Community Pool
- 5. Courtyard
- 6. Pool Deck
- 7. Sunken Seating
- 8. BBQ Area
- 9. Outdoor Fitness Area
- 10. Sprint Track
- 11. Padel Court
- 12. Pickleball/Basketball
- 13. Jacuzzi