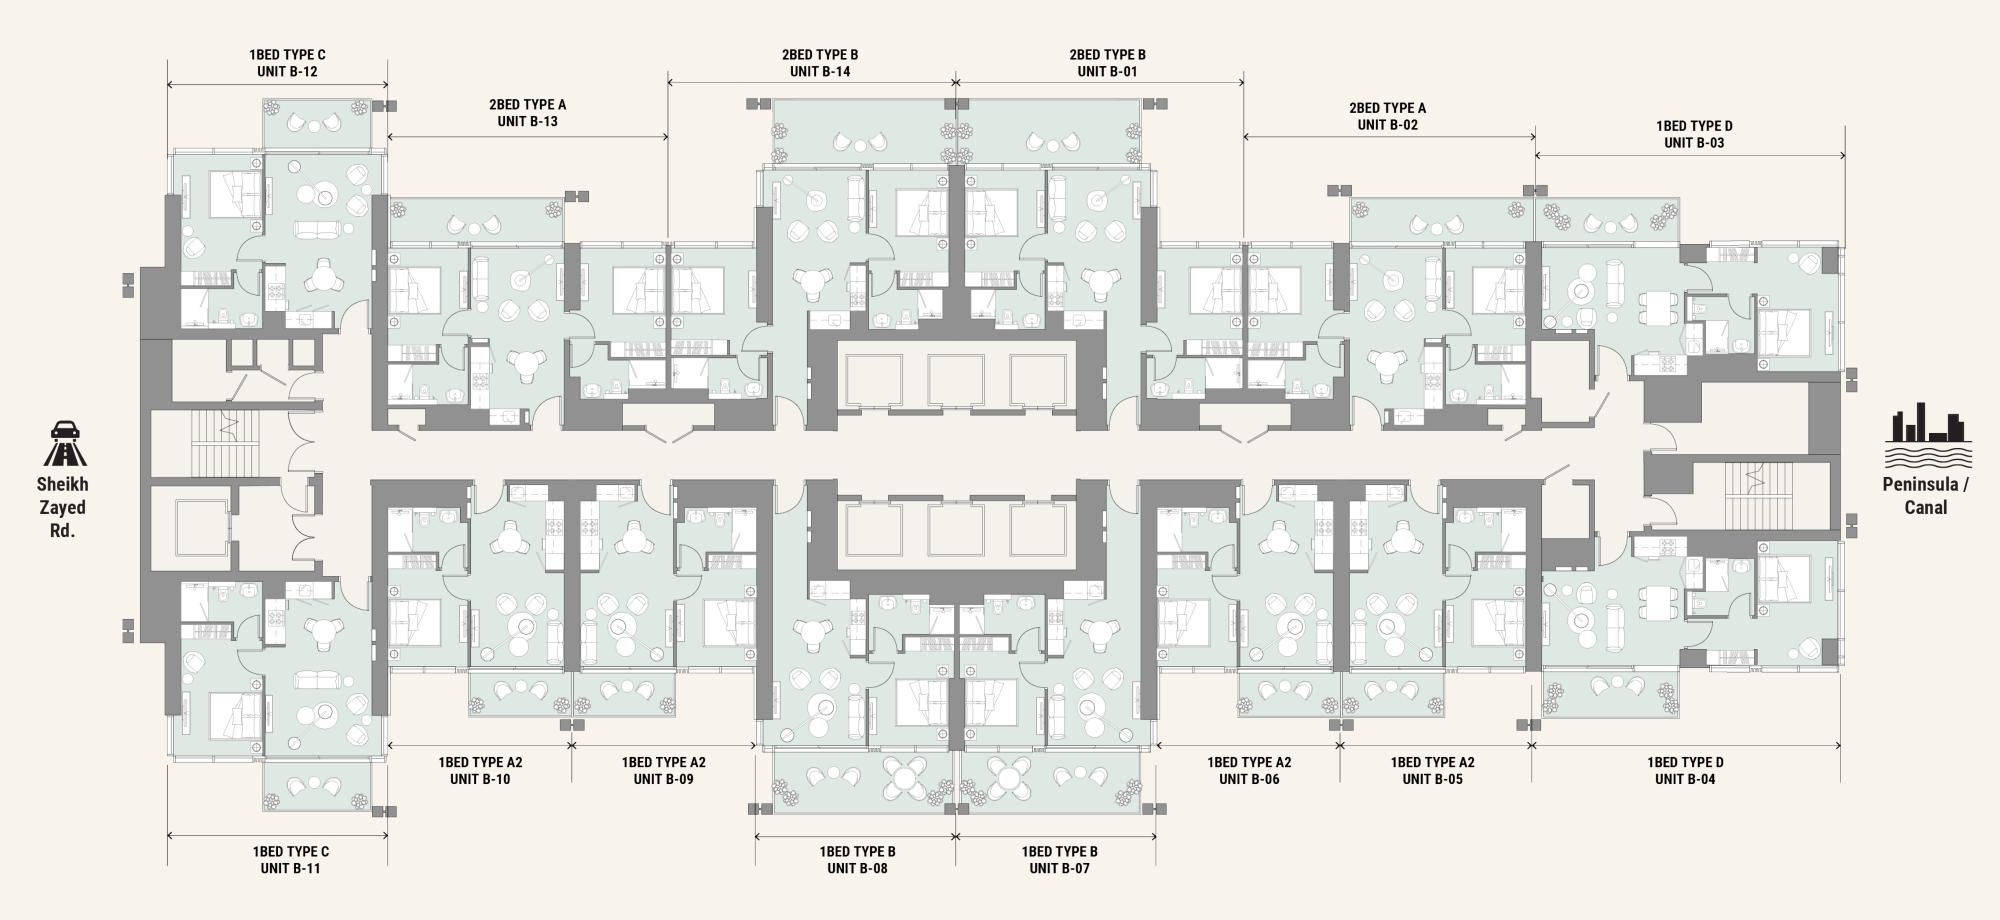

- 1. Lobby Entry
- 2. Yoga Deck
- 3. Lounge Area/Outdoor Seating
  4. Community Pool
- 5. Courtyard
- 6. Pool Deck
- 7. Sunken Seating
- 8. BBQ Area
- 9. Outdoor Fitness Area
- 10. Sprint Track 11. Padel Court
- 12. Pickleball/Basketball Court
- 13. Jacuzzi





Level 5













Levels 6-22 & 24-45, Typical Floor













Levels 23, MEP















Podium Level 1











Podium Level 2 & 3











Podium Level 4, Pool Deck







- 1. Lobby Entry
- 2. Yoga Deck
- 3. Lounge Area/Outdoor Seating
  4. Community Pool
- 5. Courtyard
- 6. Pool Deck
- 7. Sunken Seating
- 8. BBQ Area 9. Outdoor Fitness Area
- 10. Sprint Track 11. Padel Court

- 12. Pickleball/Basketball Court
- 13. Jacuzzi



### **TOWER A**





Level 5













Levels 6-17 & 19-34, Typical Floor













Level 18, MEP













### CRAFTING A SECURE TOMORROW SINCE 2002

Select Group is a multidisciplinary group with real estate and property development at its core, setting industry standards since its inception in 2002. Today, it is one of the region's largest privately-owned real estate developers with a highly experienced and committed workforce.

Select Group's projects comprise award-winning residential, commercial, hospitality, retail and mixed-use developments. The group boasts 20 million square feet of development, with a combined Gross Development Value (GDV) in excess of AED 17 billion. A total of 7,000 homes have been delivered, accounting for over 13.5 million square feet of Built-Up Area (BUA), with a further 6.5 million square feet at various stages of development. Th