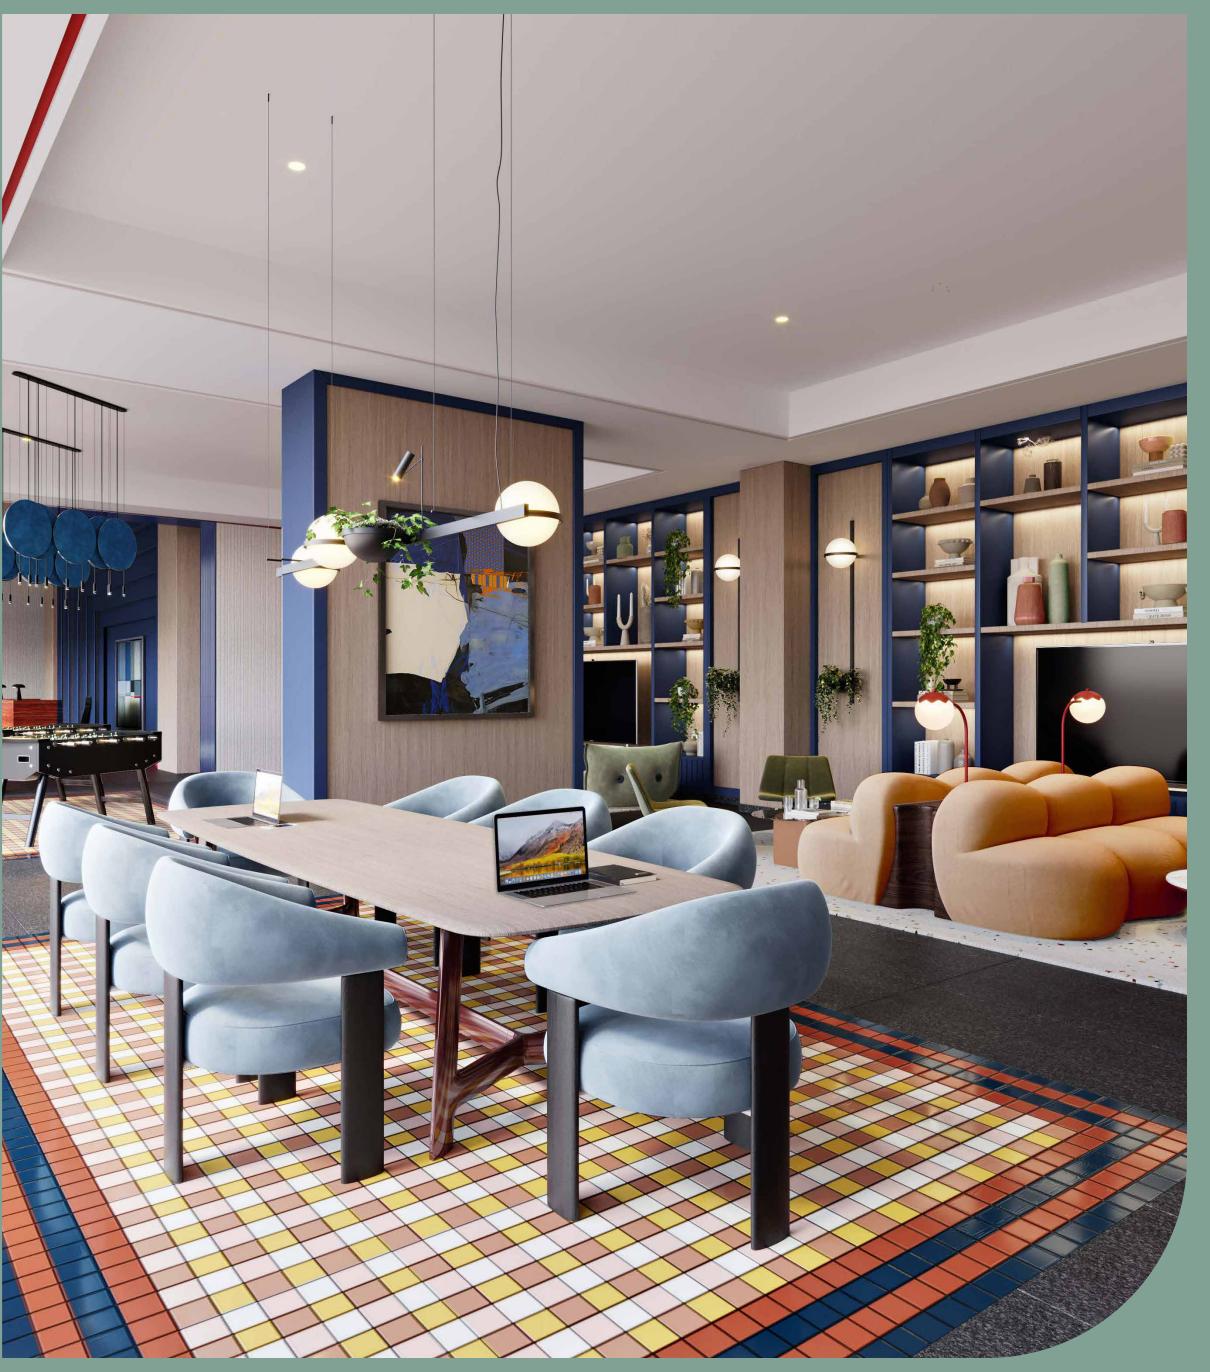

### LIFE AT THE EDGE

Make the most of your downtime and go beyond condominium living at The EDGE's wide range of lifestyle facilities including a co-working space, games room, social lounge and more!

Spanning over 61,000 sq.ft., the leisure deck of the podium level offers a haven of well-being and fun for all, including a large fully equipped gymnasium, infinity pool, outdoor gym, padel courts, pickleball/basketball court, barbecue area and a selection of seating and lounge areas.