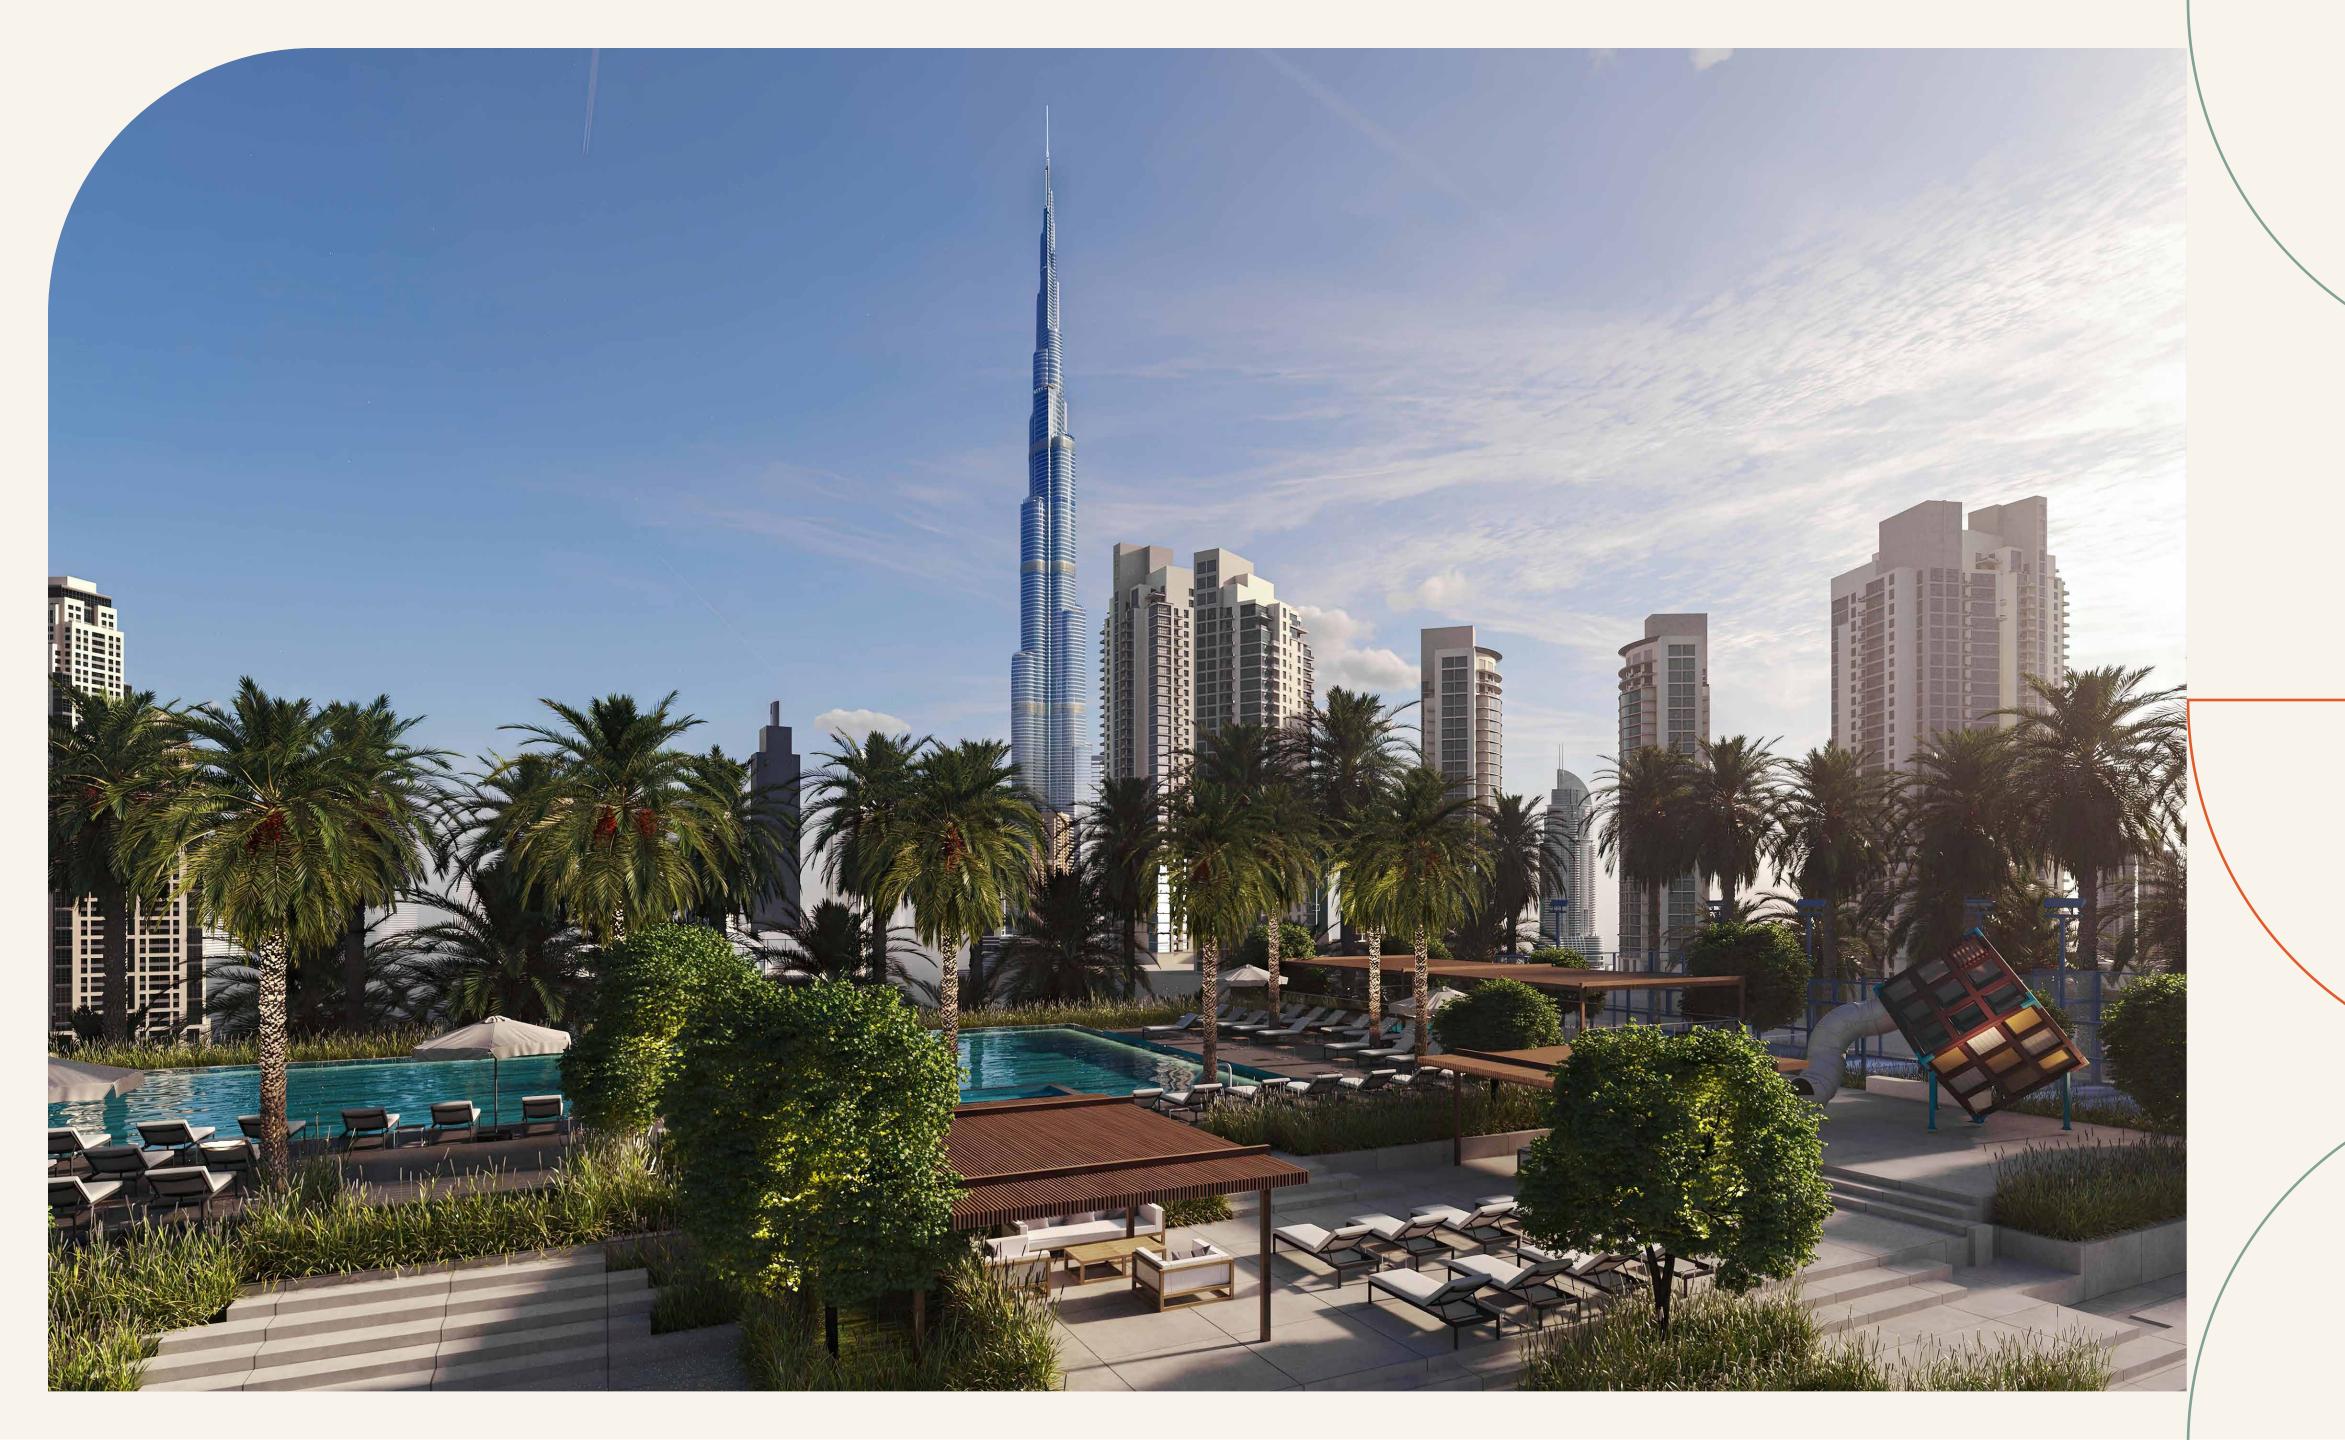

## A BOLD STATEMENT ON THE EDGE OF DOWNTOWN DUBAI

Say hello to a truly cosmopolitan living experience on the EDGE of Downtown Dubai and Business Bay.

The EDGE introduces an eclectic urban vibe to the city that is defined by its modern architecture and signature interior design of bold, contrasting colour palettes.

### VIBRANT DESIGN

Presenting timeless architecture fused with vibrant design, the dual towers of The EDGE have been strategically placed to ensure residents are mesmerised by the city's beauty, no matter which direction they face.

The EDGE features eclectic-styled one and two-bedroom residences with views of the Burj Khalifa, Dubai Canal and Business Bay.

LIFESTYLE AMENITIES

### LIFE AT THE EDGE

Make the most of your downtime and go beyond condominium living at The EDGE's wide range of lifestyle facilities including a co-working space, games room, social lounge and more!

Spanning over 61,000 sq.ft., the leisure deck of the podium level offers a haven of well-being and fun for all, including a large fully equipped gymnasium, infinity pool, outdoor gym, padel courts, pickleball/basketball court, barbecue area and a selection of seating and lounge areas.