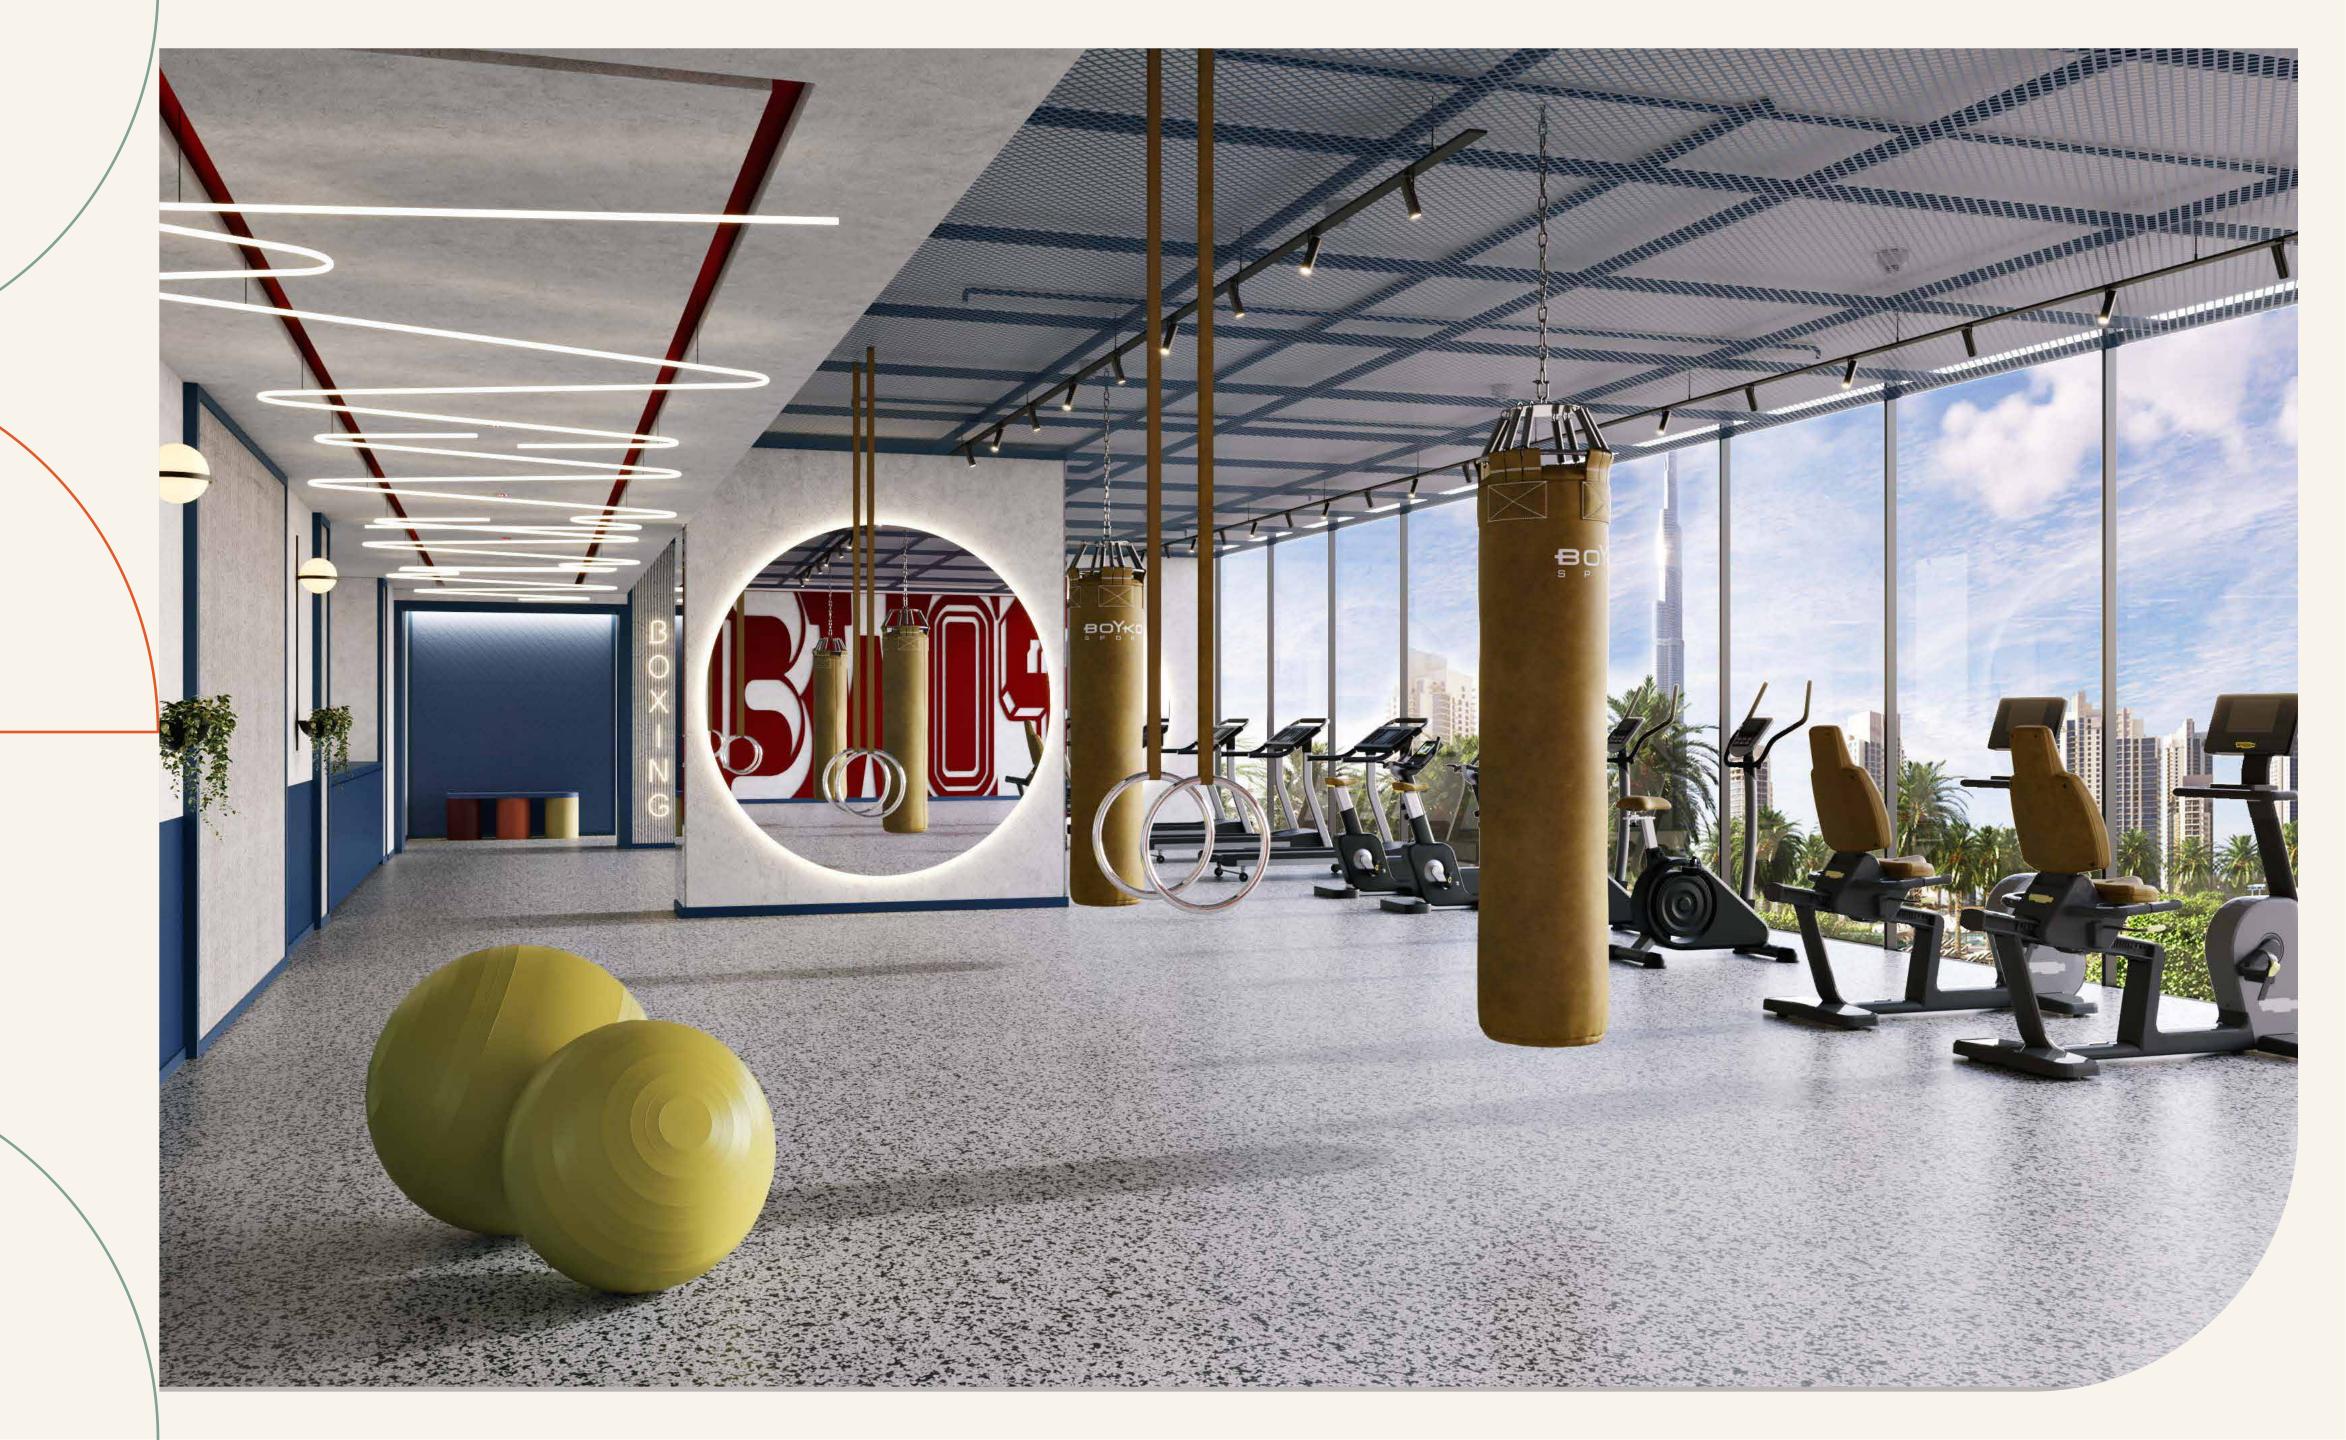

### LIFE AT THE EDGE

Make the most of your downtime and go beyond condominium living at The EDGE's wide range of lifestyle facilities including a co-working space, games room, social lounge and more!

Spanning over 61,000 sq.ft., the leisure deck of the podium level offers a haven of well-being and fun for all, including a large fully equipped gymnasium, infinity pool, outdoor gym, padel courts, pickleball/basketball court, barbecue area and a selection of seating and lounge areas.