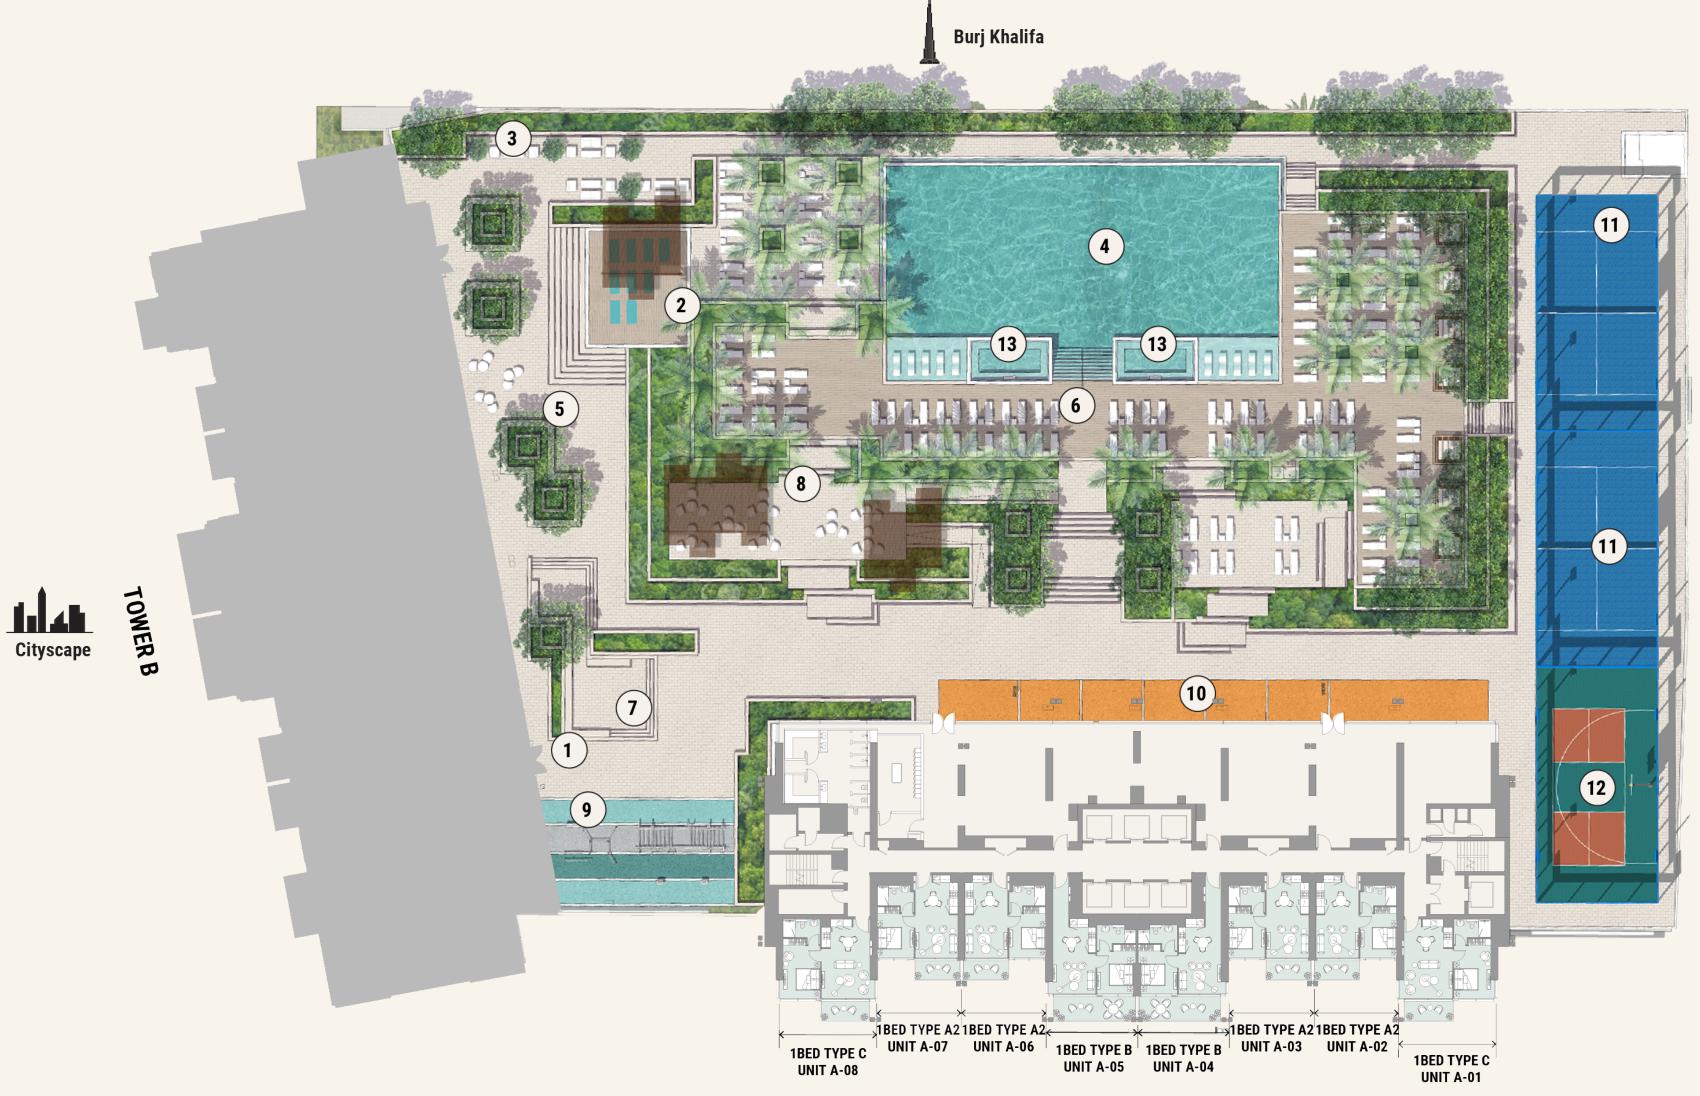

### LIFE AT THE EDGE

Make the most of your downtime and go beyond condominium living at The EDGE's wide range of lifestyle facilities including a co-working space, games room, social lounge and more!

Spanning over 61,000 sq.ft., the leisure deck of the podium level offers a haven of well-being and fun for all, including a large fully equipped gymnasium, infinity pool, outdoor gym, padel courts, pickleball/basketball court, barbecue area and a selection of seating and lounge areas.

- 1. Lobby Entry
- 2. Yoga Deck
- 3. Lounge Area/Outdoor Seating
- 4. Community Pool
- 5. Courtyard
- 6. Pool Deck
- 7. Sunken Seating
- 8. BBQ Area
- 9. Outdoor Fitness Area
- 10. Sprint Track
- 11. Padel Court
- 12. Pickleball/Basketball
- 13. Jacuzzi

### TOWER A KEYPLAN

Podium Level 2 & 3

1BED TYPE B UNIT A-04 1BED TYPE C UNIT A-01

1BED TYPE B UNIT A-05

Podium Level 4, Pool Deck

**TOWER A** 

- 1. Lobby Entry
- 2. Yoga Deck
- 3. Lounge Area/Outdoor Seating
  4. Community Pool
- 5. Courtyard
- 6. Pool Deck
- 7. Sunken Seating
- 8. BBQ Area
- 9. Outdoor Fitness Area
- 10. Sprint Track 11. Padel Court
- 12. Pickleball/Basketball Court
- 13. Jacuzzi