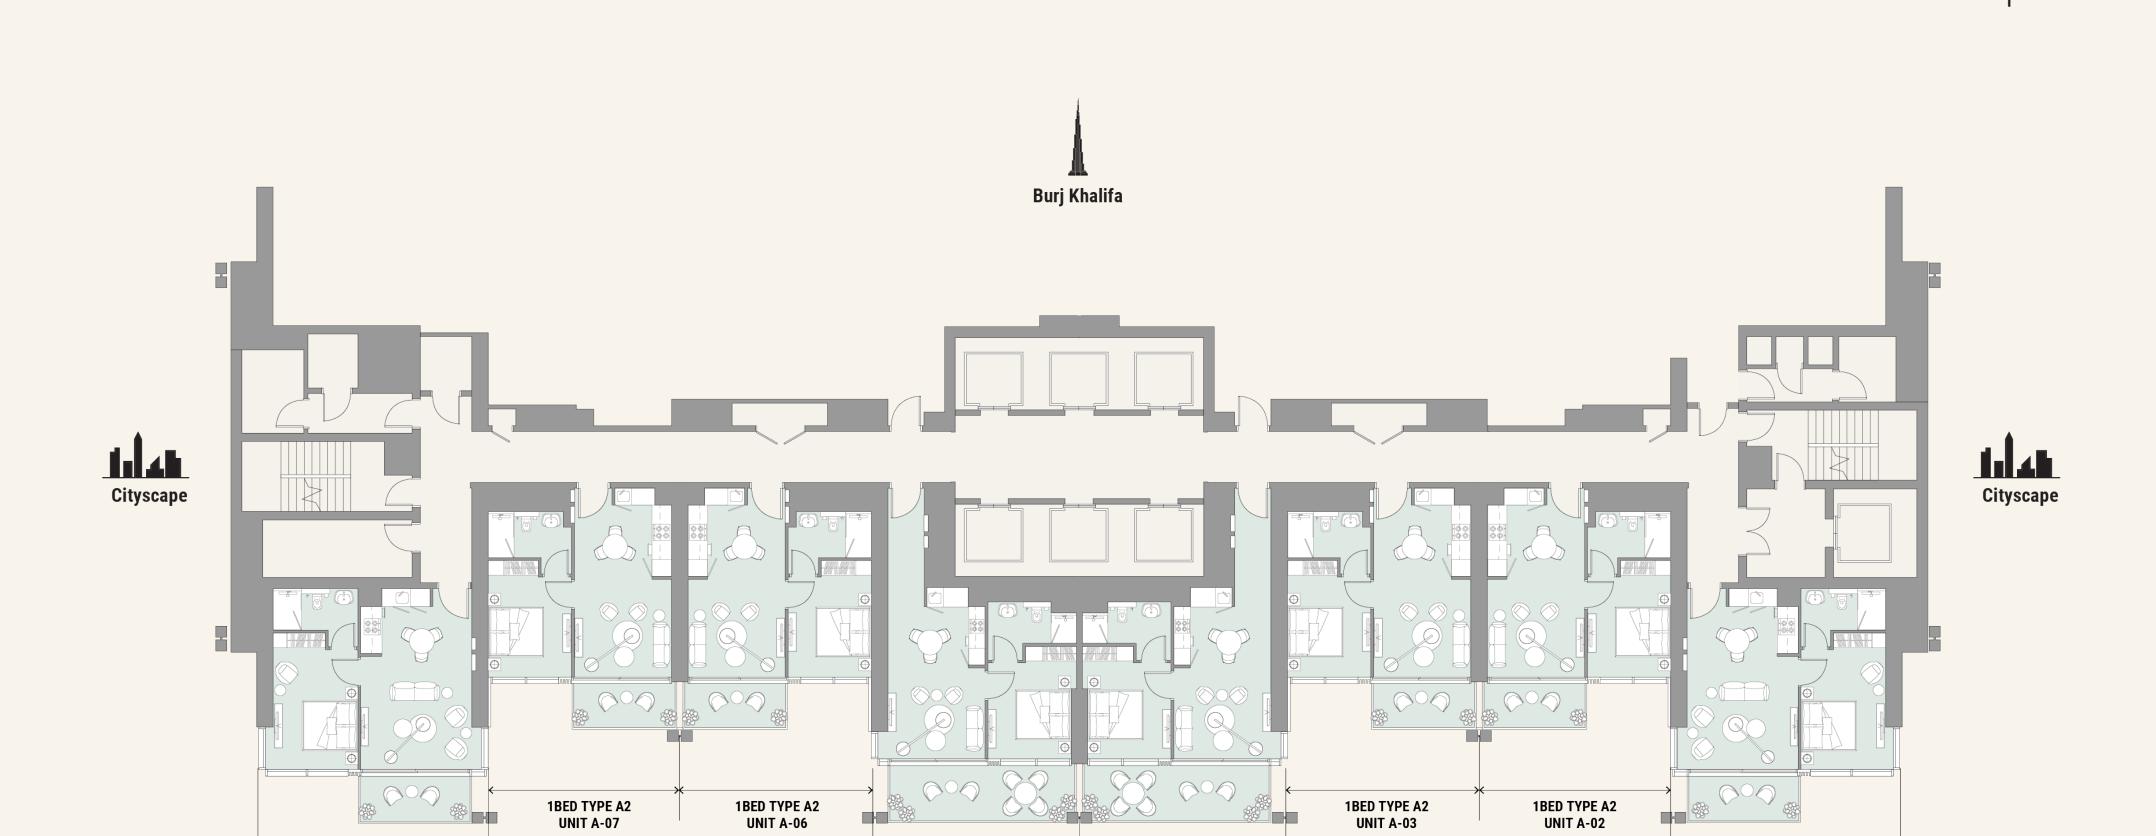

Podium Level 1

1BED TYPE C UNIT A-08

### TOWER A KEYPLAN

Podium Level 2 & 3

1BED TYPE B UNIT A-04 1BED TYPE C UNIT A-01

1BED TYPE B UNIT A-05

Podium Level 4, Pool Deck

**TOWER A** 

- 1. Lobby Entry
- 2. Yoga Deck
- 3. Lounge Area/Outdoor Seating
  4. Community Pool
- 5. Courtyard
- 6. Pool Deck
- 7. Sunken Seating
- 8. BBQ Area
- 9. Outdoor Fitness Area
- 10. Sprint Track 11. Padel Court
- 12. Pickleball/Basketball Court
- 13. Jacuzzi