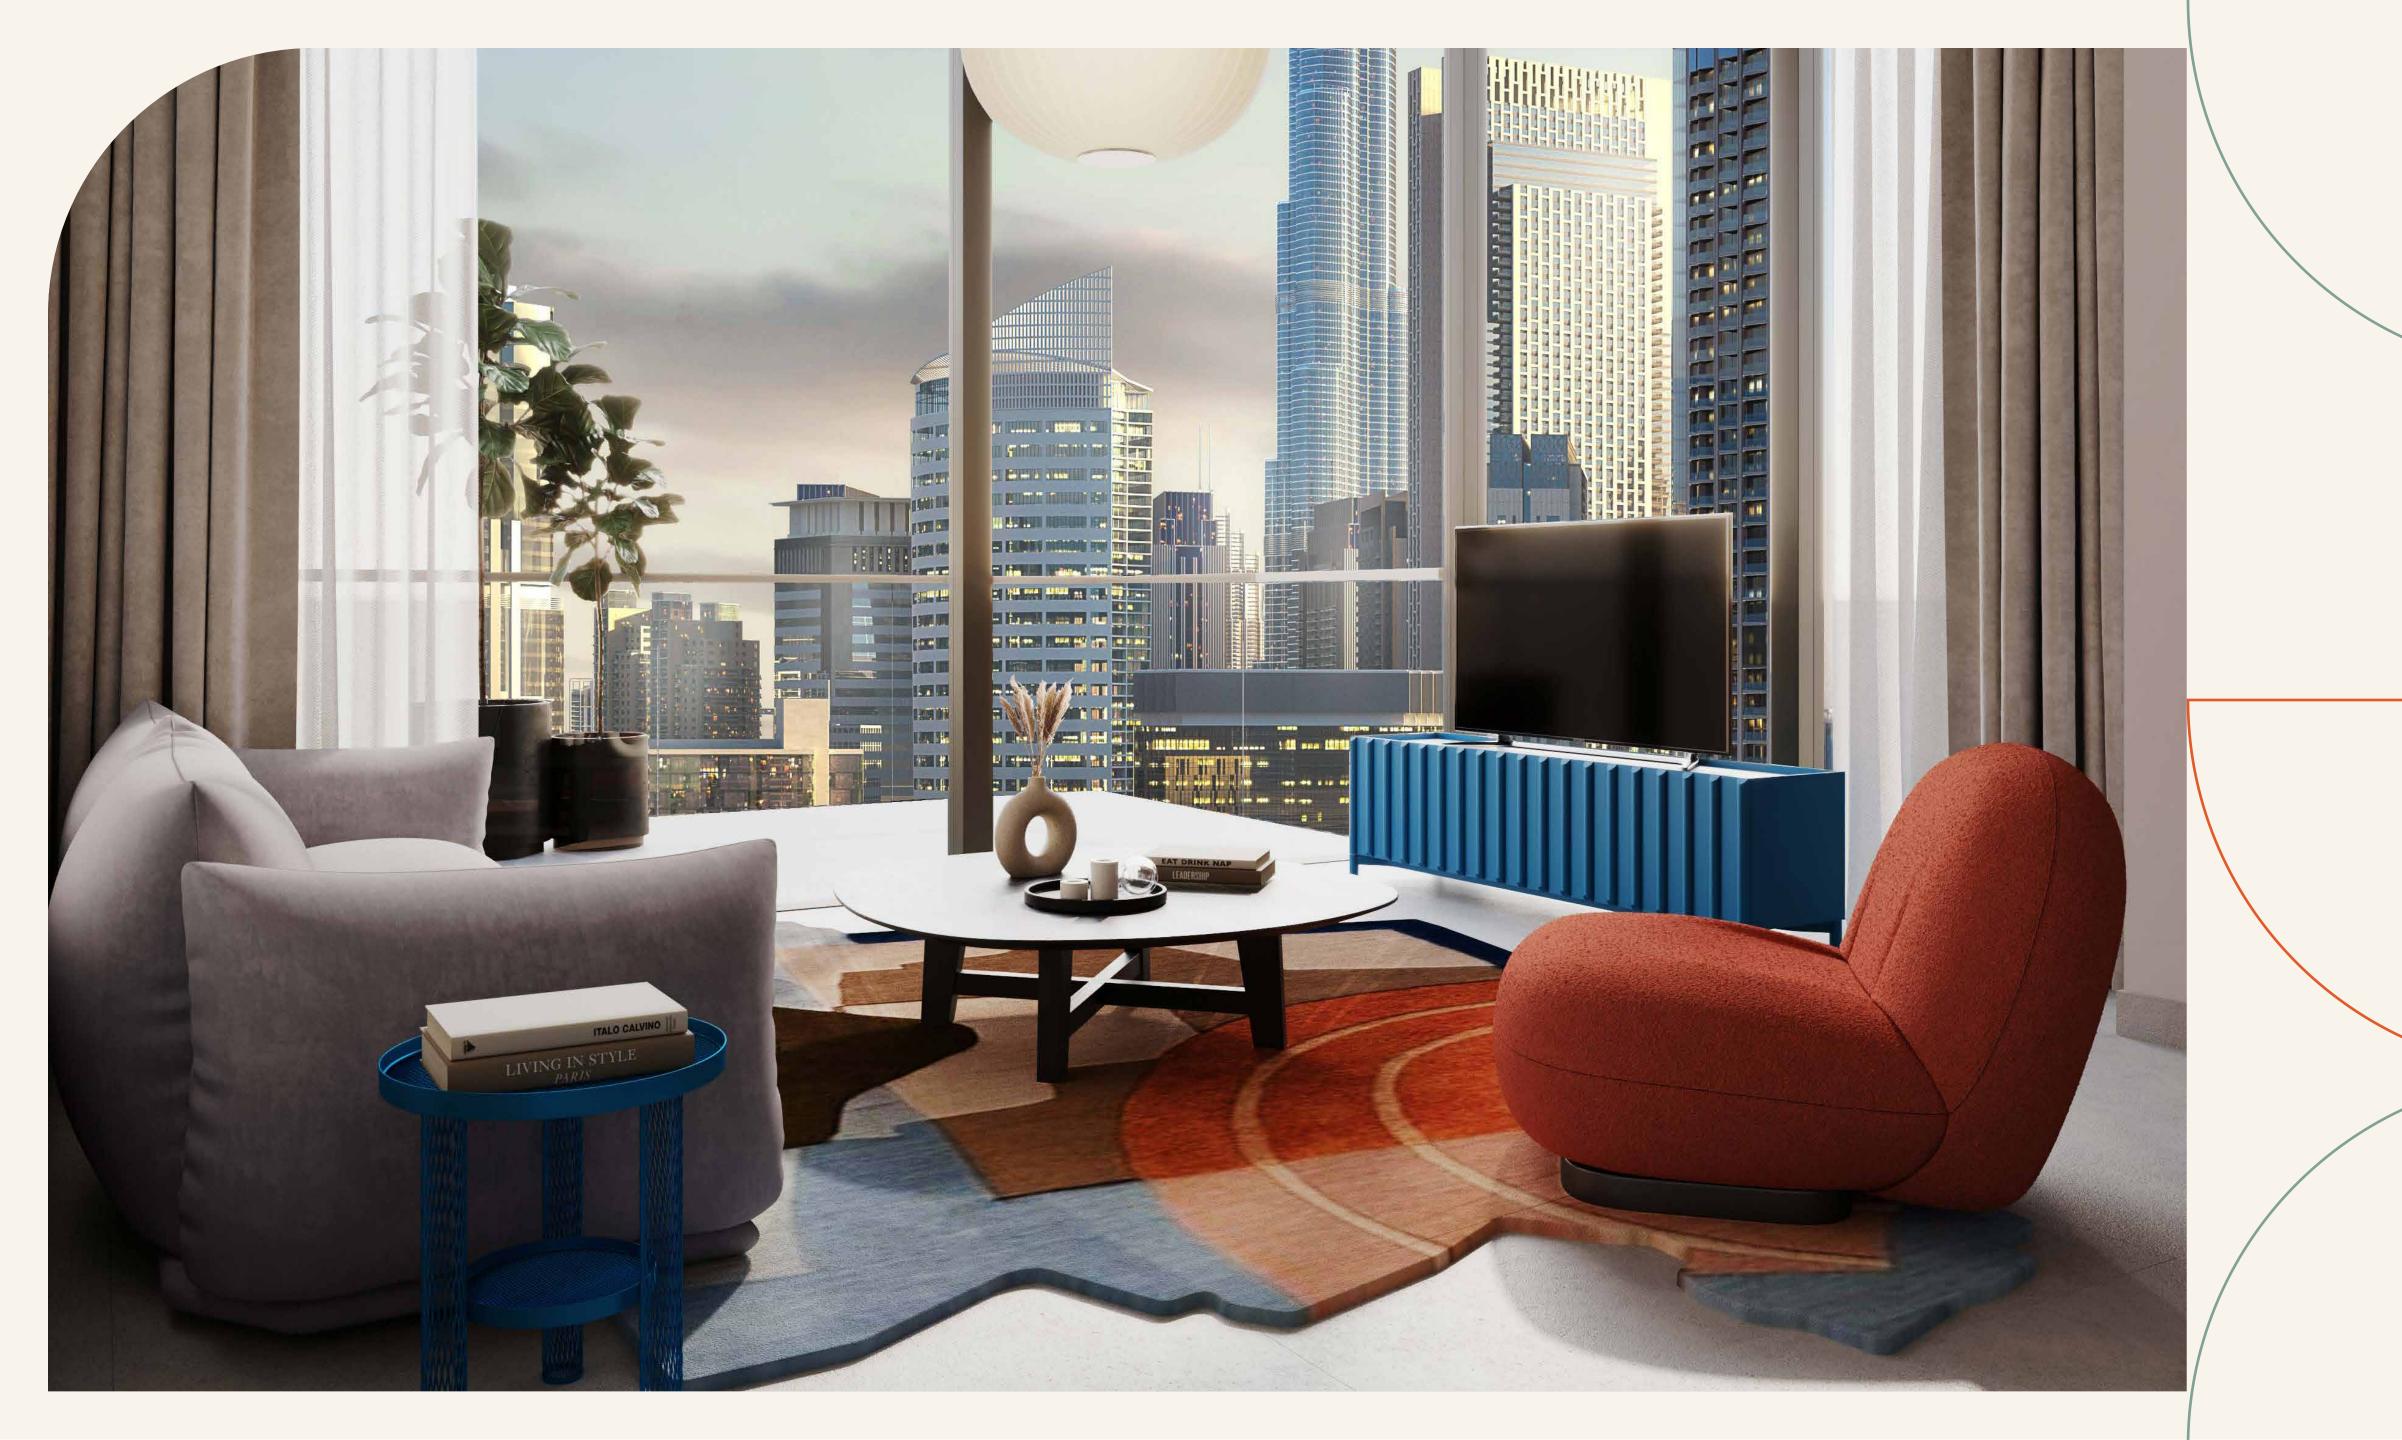

### VIBRANT DESIGN

Presenting timeless architecture fused with vibrant design, the dual towers of The EDGE have been strategically placed to ensure residents are mesmerised by the city's beauty, no matter which direction they face.

The EDGE features eclectic-styled one and two-bedroom residences with views of the Burj Khalifa, Dubai Canal and Business Bay.

LIFESTYLE AMENITIES

### LIFE AT THE EDGE

Make the most of your downtime and go beyond condominium living at The EDGE's wide range of lifestyle facilities including a co-working space, games room, social lounge and more!

Spanning over 61,000 sq.ft., the leisure deck of the podium level offers a haven of well-being and fun for all, including a large fully equipped gymnasium, infinity pool, outdoor gym, padel courts, pickleball/basketball court, barbecue area and a selection of seating and lounge areas.