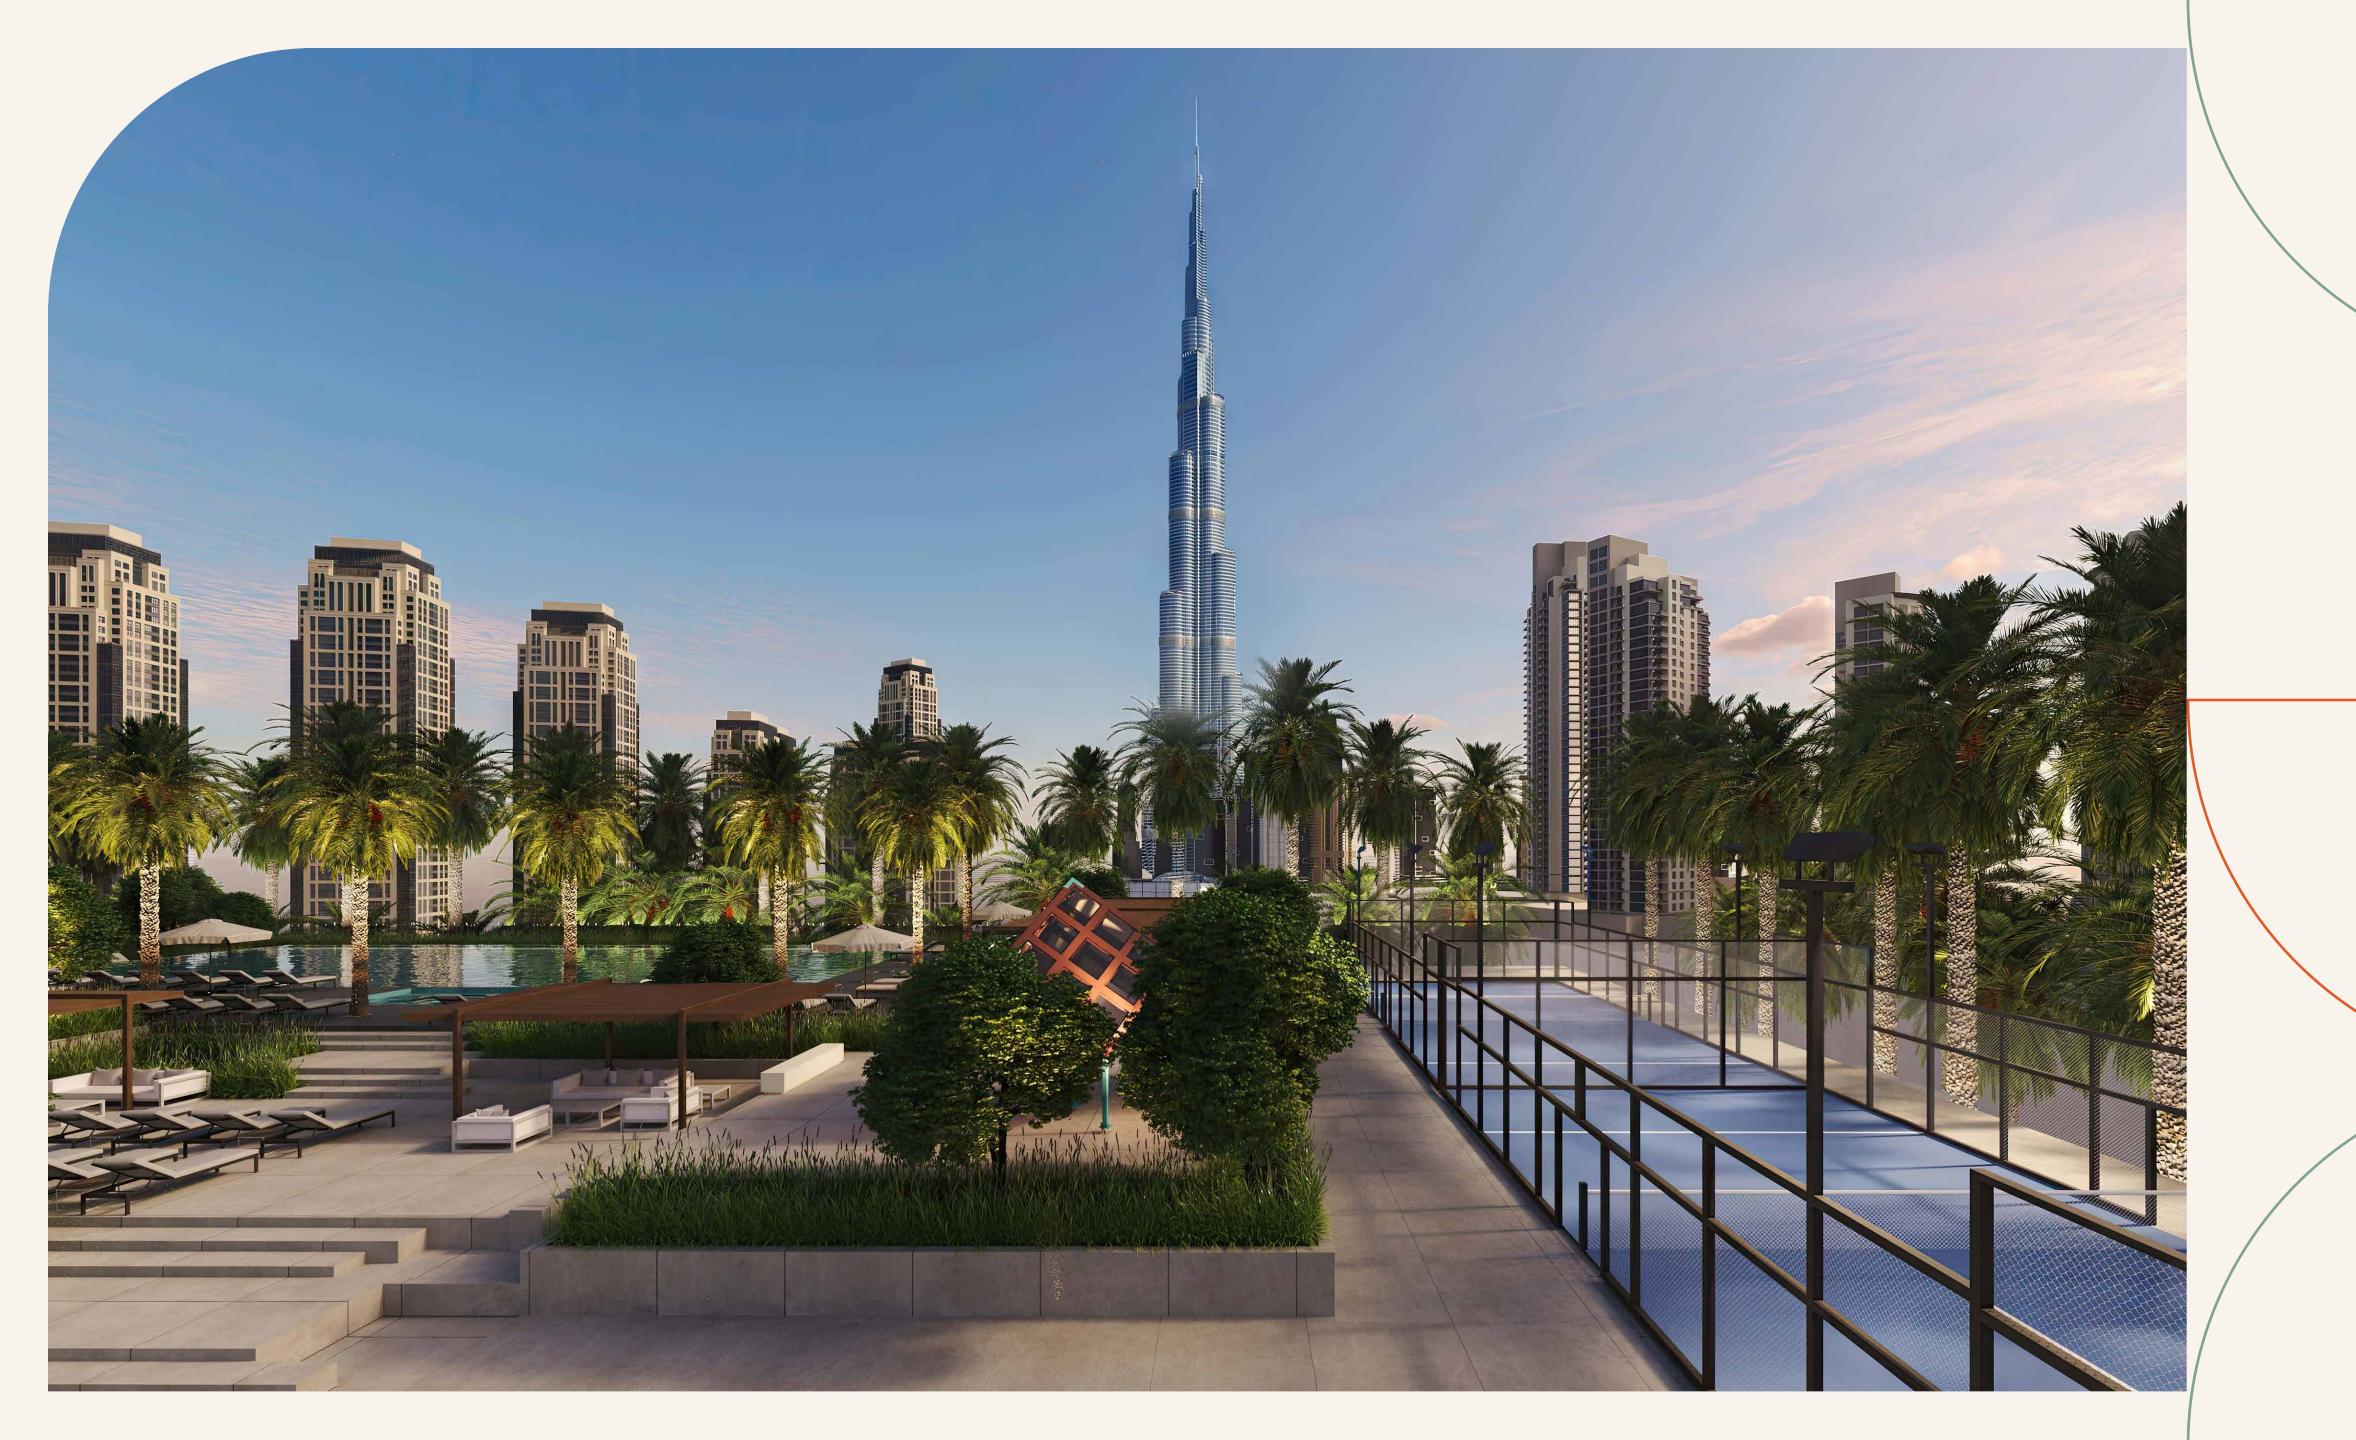

## A BOLD STATEMENT ON THE EDGE OF DOWNTOWN DUBAI

Say hello to a truly cosmopolitan living experience on the EDGE of Downtown Dubai and Business Bay.

The EDGE introduces an eclectic urban vibe to the city that is defined by its modern architecture and signature interior design of bold, contrasting colour palettes.

### VIBRANT DESIGN

Presenting timeless architecture fused with vibrant design, the dual towers of The EDGE have been strategically placed to ensure residents are mesmerised by the city's beauty, no matter which direction they face.

The EDGE features eclectic-styled one and two-bedroom residences with views of the Burj Khalifa, Dubai Canal and Business Bay.

LIFESTYLE AMENITIES

### LIFE AT THE EDGE

Make the most of your downtime and go beyond condominium living at The EDGE's wide range of lifestyle facilities including a co-working space, games room, social lounge and more!

Spanning over 61,000 sq.ft., the leisure deck of the podium level offers a haven of well-being and fun for all, including a large fully equipped gymnasium, infinity pool, outdoor gym, padel courts, pickleball/basketball court, barbecue area and a selection of seating and lounge areas.