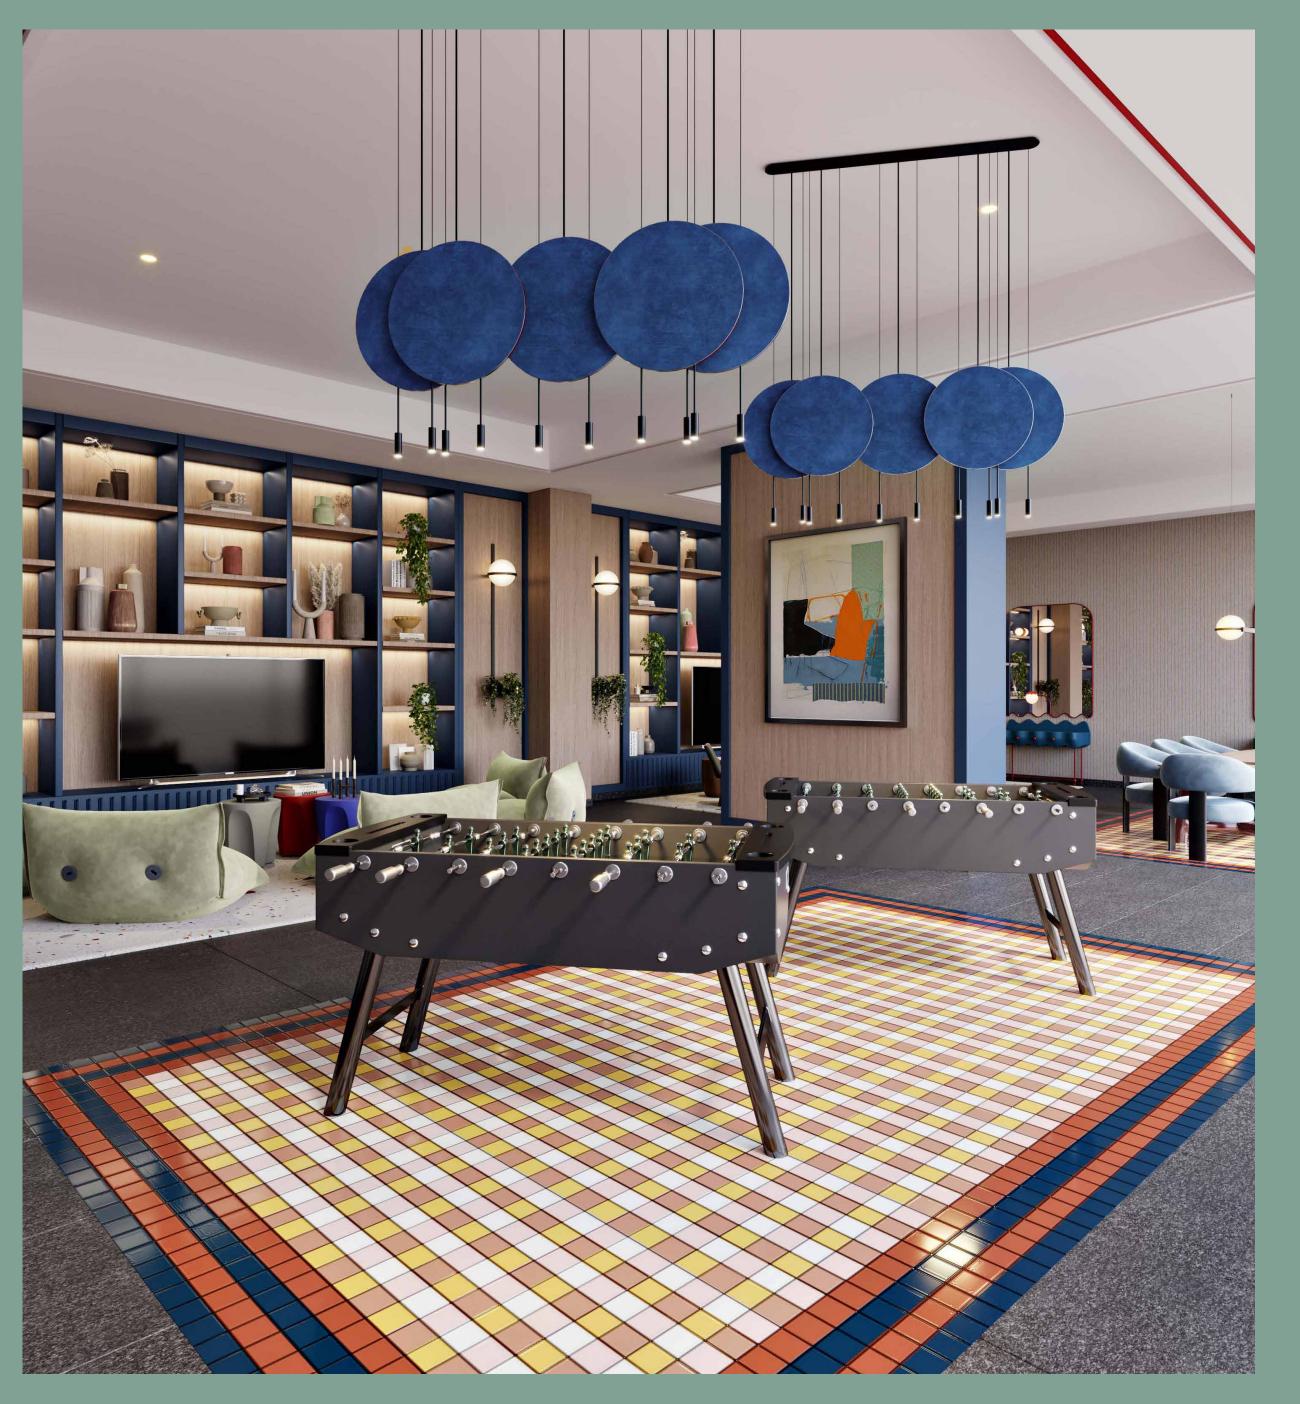

### LIFE AT THE EDGE

Make the most of your downtime and go beyond condominium living at The EDGE's wide range of lifestyle facilities including a co-working space, games room, social lounge and more!

Spanning over 61,000 sq.ft., the leisure deck of the podium level offers a haven of well-being and fun for all, including a large fully equipped gymnasium, infinity pool, outdoor gym, padel courts, pickleball/basketball court, barbecue area and a selection of seating and lounge areas.