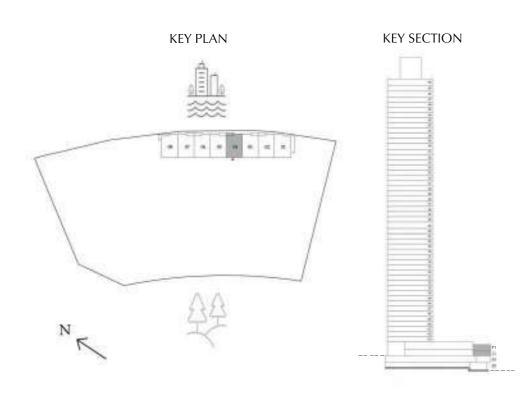

Floor Plan

Townhouses - Floor Plan

LEVEL G, P1 & 01 UNIT 01

| SUITE AREA   | 1,869.26 SQ. FT. | 173.66 SQ .M. |
|--------------|------------------|---------------|
| BALCONY AREA | 1,145.28 SQ. FT. | 106.40 SQ .M. |
| TOTAL AREA   | 3,014.54 SQ. FT. | 280.06 SQ .M. |

GROUND FLOOR PODIUM 01 LEVEL 01

# 3 BEDROOM

LEVEL G, P1 & 01 UNIT 02

| SUITE AREA   | 1,866.35 SQ. FT. | 173.39 SQ .M. |
|--------------|------------------|---------------|
| BALCONY AREA | 1,070.04 SQ. FT. | 99.41 SQ .M.  |
| TOTAL AREA   | 2,936.39 SQ. FT. | 272.80 SQ .M. |