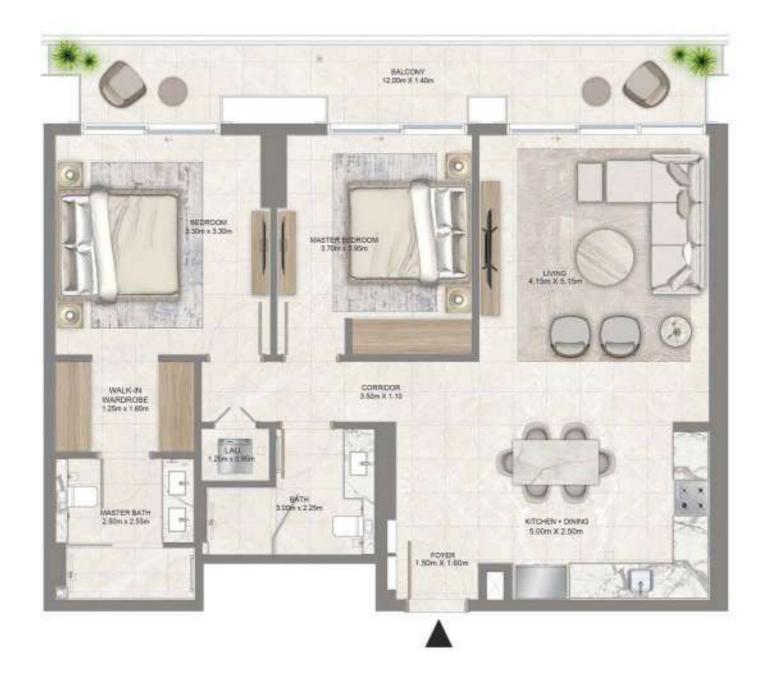

# 2 BEDROOM

LEVEL 01 UNIT 07

| SUITE AREA   | 1,109.65 SQ. FT. | 103.09 SQ .M. |  |
|--------------|------------------|---------------|--|
| BALCONY AREA | 98.81 SQ. FT.    | 9.18 SQ .M.   |  |
| TOTAL AREA   | 1,208.46 SQ. FT. | 112.27 SQ .M. |  |