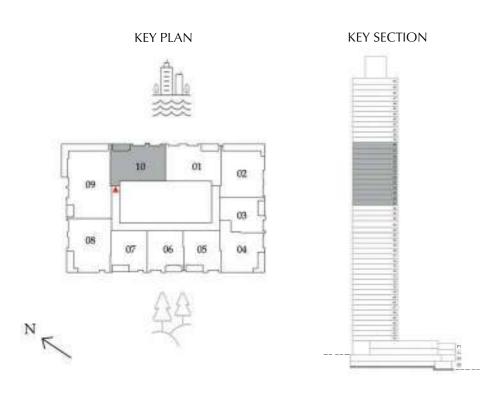

REA   | 757.03 SQ. FT. | 70.33 SQ .M. |







### 2 BEDROOM

LEVEL 27 - 38 UNIT 08

| SUITE AREA   | 1,116.43 SQ. FT. | 103.72 SQ .M. |
|--------------|------------------|---------------|
| BALCONY AREA | 99.89 SQ. FT.    | 9.28 SQ .M.   |
| TOTAL AREA   | 1,216.32 SQ. FT. | 113.00 SQ .M. |







### 3 BEDROOM

LEVEL 27 - 38 UNIT 09

| SUITE AREA   | 1,479.61 SQ. FT. | 137.46 SQ .M. |
|--------------|------------------|---------------|
| BALCONY AREA | 376.84 SQ. FT.   | 35.01 SQ .M.  |
| TOTAL AREA   | 1,856.45 SQ. FT. | 172.47 SQ .M. |







### 2 BEDROOM

LEVEL 27 - 38 UNIT 10

| SUITE AREA   | 1,050.23 SQ. FT. | 97.57 SQ .M.  |
|--------------|------------------|---------------|
| BALCONY AREA | 80.19 SQ. FT.    | 7.45 SQ .M.   |
| TOTAL AREA   | 1,130.43 SQ. FT. | 105.02 SQ .M. |







### 4 BEDROOM

LEVEL 39 - 48 UNIT 01

| SUITE AREA   | 2,197.67 SQ. FT. | 204.17 SQ .M. |
|--------------|------------------|---------------|
| BALCONY AREA | 242.83 SQ. FT.   | 22.56 SQ .M.  |
| TOTAL AREA   | 2,440.50 SQ. FT. | 226.73 SQ .M. |







### 3 BEDROOM

LEVEL 39 - 48 UNIT 02

| SUITE AREA   | 1,479.93 SQ. FT. | 137.49 SQ .M. |
|--------------|------------------|---------------|
| BALCONY AREA | 177.60 SQ. FT.   | 16.50 SQ .M.  |
| TOTAL AREA   | 1,657.53 SQ. FT. | 153.99 SQ .M. |







### 2 BEDROOM

LEVEL 39 - 48 UNIT 03

| SUITE AREA   | 1,105.35 SQ. FT. | 102.69 SQ .M. |
|--------------|------------------|---------------|
| BALCONY AREA | 86.76 SQ. FT.    | 8.06 SQ .M.   |
| TOTAL AREA   | 1,192.10 SQ. FT. | 110.75 SQ .M. |







# 2 BEDROOM

LEVEL 39 - 48 UNIT 04