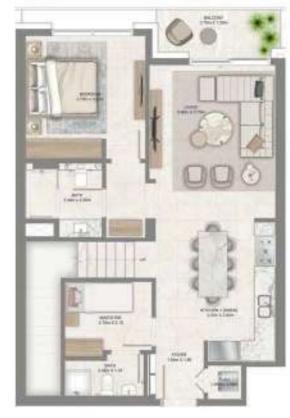

Floor Plan

Townhouses - Floor Plan

LEVEL G, P1 & 01 UNIT 01

| SUITE AREA   | 1,869.26 SQ. FT. | 173.66 SQ .M. |
|--------------|------------------|---------------|
| BALCONY AREA | 1,145.28 SQ. FT. | 106.40 SQ .M. |
| TOTAL AREA   | 3,014.54 SQ. FT. | 280.06 SQ .M. |

GROUND FLOOR PODIUM 01 LEVEL 01

# 3 BEDROOM

LEVEL G, P1 & 01 UNIT 02

| SUITE AREA   | 1,866.35 SQ. FT. | 173.39 SQ .M. |
|--------------|------------------|---------------|
| BALCONY AREA | 1,070.04 SQ. FT. | 99.41 SQ .M.  |
| TOTAL AREA   | 2,936.39 SQ. FT. | 272.80 SQ .M. |