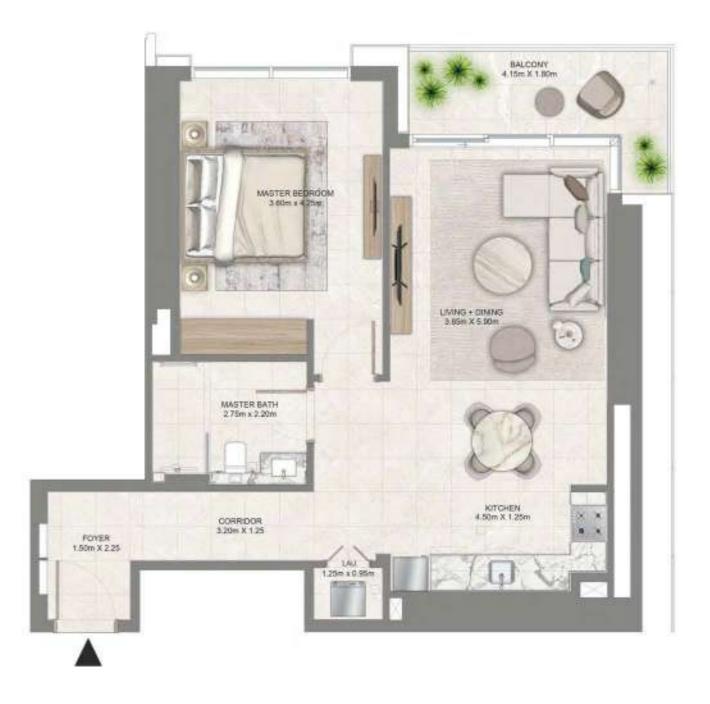

# 1 BEDROOM

LEVEL 01

UNIT 03

| SUITE AREA   | 825.38 SQ. FT. | 76.68 SQ .M. |
|--------------|----------------|--------------|
| BALCONY AREA | 95.58 SQ. FT.  | 8.88 SQ .M.  |
| TOTAL AREA   | 920.96 SQ. FT. | 85.56 SQ .M. |