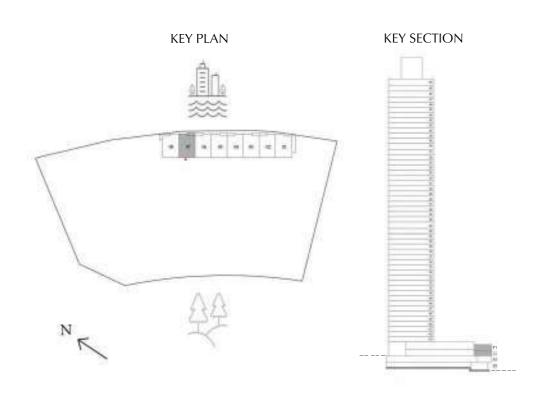

GROUND FLOOR

PODIUM 01

LEVEL 01

# 3 BEDROOM

LEVEL G, P1 & 01 UNIT 02

| SUITE AREA   | 1,866.35 SQ. FT. | 173.39 SQ .M. |
|--------------|------------------|---------------|
| BALCONY AREA | 1,070.04 SQ. FT. | 99.41 SQ .M.  |
| TOTAL AREA   | 2,936.39 SQ. FT. | 272.80 SQ .M. |