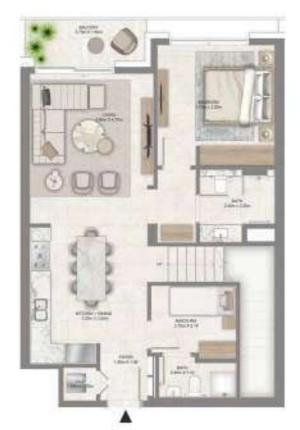

# 3 BEDROOM

LEVEL G, P1 & 01 UNIT 02

| SUITE AREA   | 1,866.35 SQ. FT. | 173.39 SQ .M. |
|--------------|------------------|---------------|
| BALCONY AREA | 1,070.04 SQ. FT. | 99.41 SQ .M.  |
| TOTAL AREA   | 2,936.39 SQ. FT. | 272.80 SQ .M. |

GROUND FLOOR

PODIUM 01

LEVEL 01

# 3 BEDROOM

LEVEL G, P1 & 01 UNIT 03

| SUITE AREA   | 1,866.35 SQ. FT. | 173.39 SQ .M. |
|--------------|------------------|---------------|
| BALCONY AREA | 1,070.04 SQ. FT. | 99.41 SQ .M.  |
| TOTAL AREA   | 2,936.39 SQ. FT. | 272.80 SQ .M. |