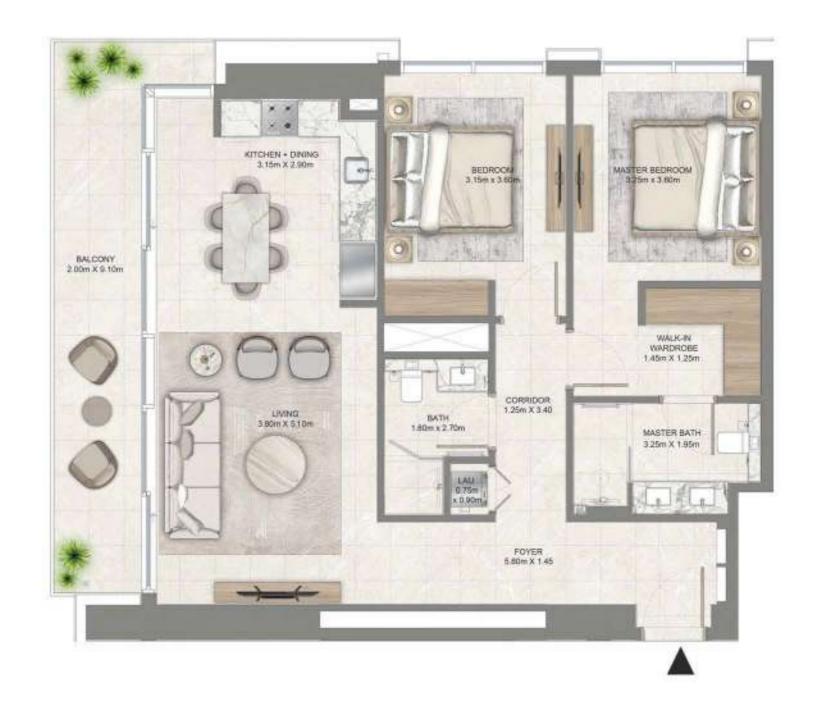

### 3 BEDROOM

LEVEL 08 - 22 UNIT 09

| SUITE AREA   | 1,472.83 SQ. FT. | 136.83 SQ .M. |
|--------------|------------------|---------------|
| BALCONY AREA | 373.40 SQ. FT.   | 34.69 SQ .M.  |
| TOTAL AREA   | 1,846.23 SQ. FT. | 171.52 SQ .M. |