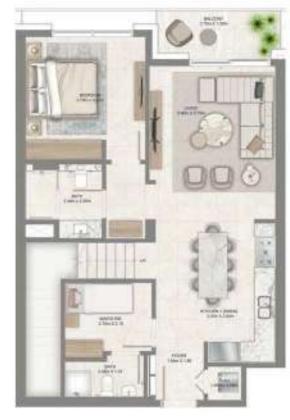

# 3 BEDROOM

LEVEL G, P1 & 01 UNIT 03

| SUITE AREA   | 1,866.35 SQ. FT. | 173.39 SQ .M. |
|--------------|------------------|---------------|
| BALCONY AREA | 1,070.04 SQ. FT. | 99.41 SQ .M.  |
| TOTAL AREA   | 2,936.39 SQ. FT. | 272.80 SQ .M. |

GROUND FLOOR PODIUM 01 LEVEL 01

# 3 BEDROOM

LEVEL G, P1 & 01 UNIT 04

| SUITE AREA   | 1,866.35 SQ. FT. | 173.39 SQ .M. |
|--------------|------------------|---------------|
| BALCONY AREA | 1,070.04 SQ. FT. | 99.41 SQ .M.  |
| TOTAL AREA   | 2,936.39 SQ. FT. | 272.80 SQ .M. |