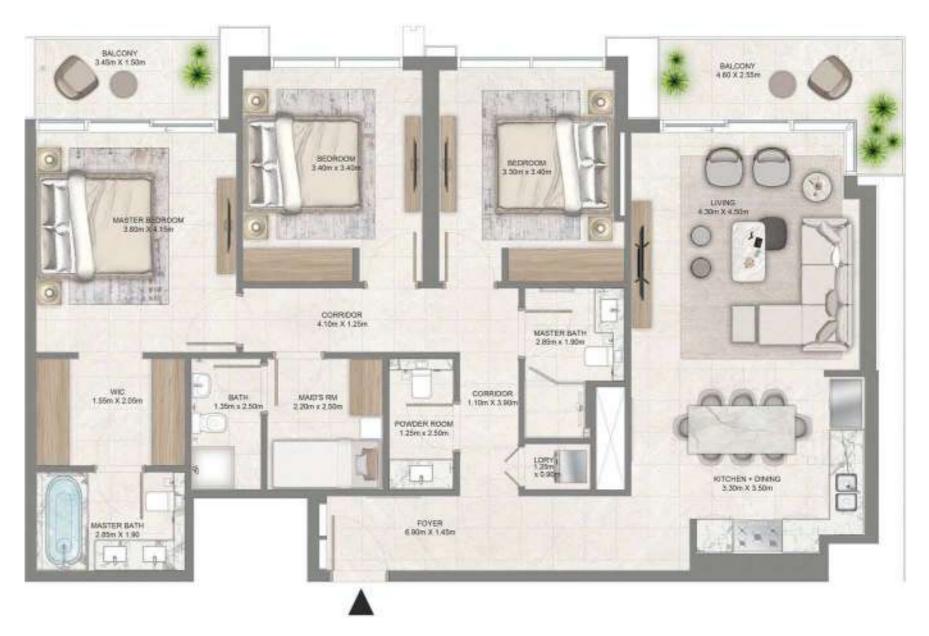

# 3 BEDROOM

LEVEL G, P1 & 01 UNIT 02

| SUITE AREA   | 1,866.35 SQ. FT. | 173.39 SQ .M. |
|--------------|------------------|---------------|
| BALCONY AREA | 1,070.04 SQ. FT. | 99.41 SQ .M.  |
| TOTAL AREA   | 2,936.39 SQ. FT. | 272.80 SQ .M. |

GROUND FLOOR

PODIUM 01

LEVEL 01

# 3 BEDROOM

LEVEL G, P1 & 01 UNIT 03

| SUITE AREA   | 1,866.35 SQ. FT. | 173.39 SQ .M. |
|--------------|------------------|---------------|
| BALCONY AREA | 1,070.04 SQ. FT. | 99.41 SQ .M.  |
| TOTAL AREA   | 2,936.39 SQ. FT. | 272.80 SQ .M. |