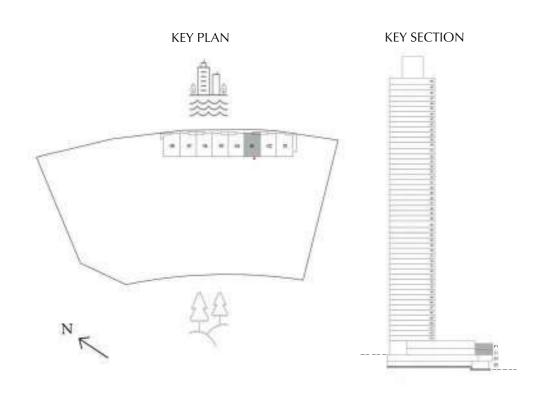

Floor Plan

Townhouses - Floor Plan

LEVEL G, P1 & 01 UNIT 01

| SUITE AREA   | 1,869.26 SQ. FT. | 173.66 SQ .M. |
|--------------|------------------|---------------|
| BALCONY AREA | 1,145.28 SQ. FT. | 106.40 SQ .M. |
| TOTAL AREA   | 3,014.54 SQ. FT. | 280.06 SQ .M. |

GROUND FLOOR PODIUM 01 LEVEL 01

# 3 BEDROOM

LEVEL G, P1 & 01 UNIT 02

| SUITE AREA   | 1,866.35 SQ. FT. | 173.39 SQ .M. |
|--------------|------------------|---------------|
| BALCONY AREA | 1,070.04 SQ. FT. | 99.41 SQ .M.  |
| TOTAL AREA   | 2,936.39 SQ. FT. | 272.80 SQ .M. |