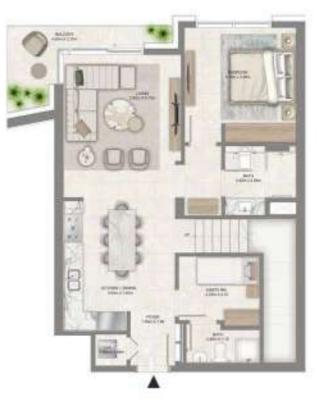

Floor Plan

Townhouses - Floor Plan

LEVEL G, P1 & 01 UNIT 01

| SUITE AREA   | 1,869.26 SQ. FT. | 173.66 SQ .M. |
|--------------|------------------|---------------|
| BALCONY AREA | 1,145.28 SQ. FT. | 106.40 SQ .M. |
| TOTAL AREA   | 3,014.54 SQ. FT. | 280.06 SQ .M. |

# 3 BEDROOM

LEVEL G, P1 & 01 UNIT 02

| SUITE AREA   | 1,866.35 SQ. FT. | 173.39 SQ .M. |
|--------------|------------------|---------------|
| BALCONY AREA | 1,070.04 SQ. FT. | 99.41 SQ .M.  |
| TOTAL AREA   | 2,936.39 SQ. FT. | 272.80 SQ .M. |