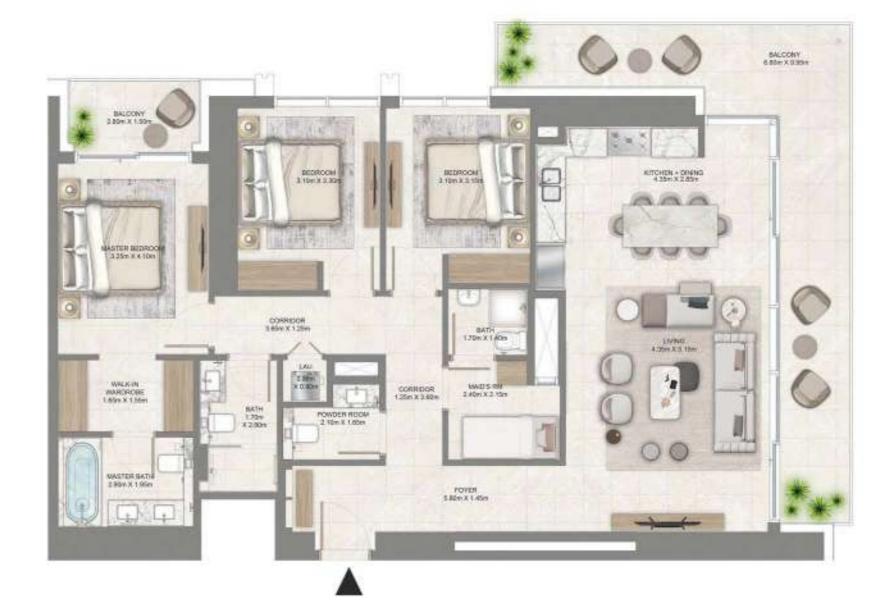

# 3 BEDROOM

LEVEL 02 - 07 UNIT 09

| SUITE AREA   | 1,474.33 SQ. FT. | 136.97 SQ .M. |
|--------------|------------------|---------------|
| BALCONY AREA | 371.68 SQ. FT.   | 34.53 SQ .M.  |
| TOTAL AREA   | 1,846.01 SQ. FT. | 171.50 SQ .M. |

### 3 BEDROOM

LEVEL 08 - 22 UNIT 09

| SUITE AREA   | 1,472.83 SQ. FT. | 136.83 SQ .M. |
|--------------|------------------|---------------|
| BALCONY AREA | 373.40 SQ. FT.   | 34.69 SQ .M.  |
| TOTAL AREA   | 1,846.23 SQ. FT. | 171.52 SQ .M. |

### 3 BEDROOM

LEVEL 24 - 26 UNIT 09

| SUITE AREA   | 1,472.72 SQ. FT. | 136.82 SQ .M. |  |
|--------------|------------------|---------------|--|
| BALCONY AREA | 373.40 SQ. FT.   | 34.69 SQ .M.  |  |
| TOTAL AREA   | 1,846.12 SQ. FT. | 171.51 SQ .M. |  |

### 3 BEDROOM

LEVEL 27 - 38 UNIT 09

| SUITE AREA   | 1,479.61 SQ. FT. | 137.46 SQ .M. |
|--------------|------------------|---------------|
| BALCONY AREA | 376.84 SQ. FT.   | 35.01 SQ .M.  |
| TOTAL AREA   | 1,856.45 SQ. FT. | 172.47 SQ .M. |