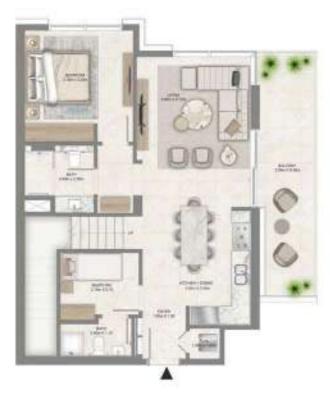

Floor Plan

Townhouses - Floor Plan

LEVEL G, P1 & 01 UNIT 01

| SUITE AREA   | 1,869.26 SQ. FT. | 173.66 SQ .M. |
|--------------|------------------|---------------|
| BALCONY AREA | 1,145.28 SQ. FT. | 106.40 SQ .M. |
| TOTAL AREA   | 3,014.54 SQ. FT. | 280.06 SQ .M. |

# 3 BEDROOM

LEVEL G, P1 & 01 UNIT 02

| SUITE AREA   | 1,866.35 SQ. FT. | 173.39 SQ .M. |
|--------------|------------------|---------------|
| BALCONY AREA | 1,070.04 SQ. FT. | 99.41 SQ .M.  |
| TOTAL AREA   | 2,936.39 SQ. FT. | 272.80 SQ .M. |