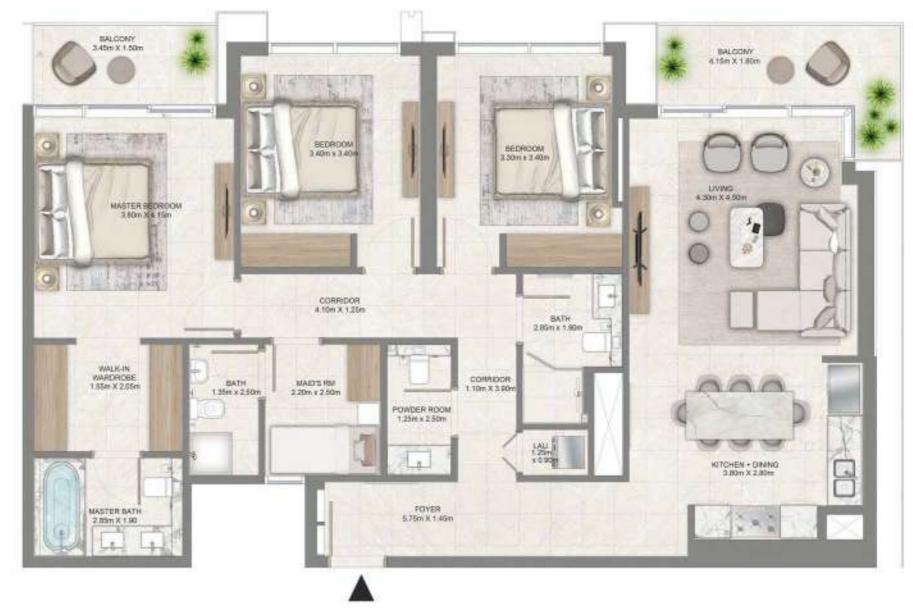

# 3 BEDROOM

LEVEL 02 - 07 UNIT 09

| SUITE AREA   | 1,474.33 SQ. FT. | 136.97 SQ .M. |
|--------------|------------------|---------------|
| BALCONY AREA | 371.68 SQ. FT.   | 34.53 SQ .M.  |
| TOTAL AREA   | 1,846.01 SQ. FT. | 171.50 SQ .M. |