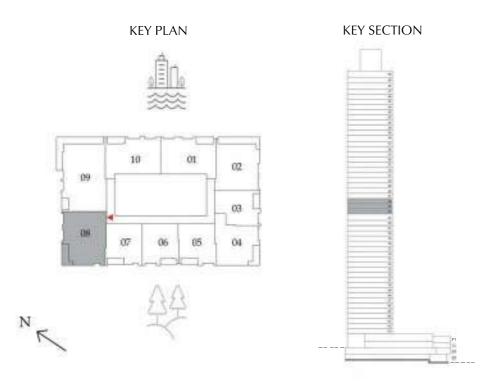

**GROUND FLOOR** 

PODIUM 01

LEVEL 01

LEVEL G, P1 & 01 UNIT 07

| SUITE AREA   | 1,866.35 SQ. FT. | 173.39 SQ .M. |
|--------------|------------------|---------------|
| BALCONY AREA | 1,070.04 SQ. FT. | 99.41 SQ .M.  |
| TOTAL AREA   | 2,936.39 SQ. FT. | 272.80 SQ .M. |

**GROUND FLOOR** 

PODIUM 01

LEVEL 01