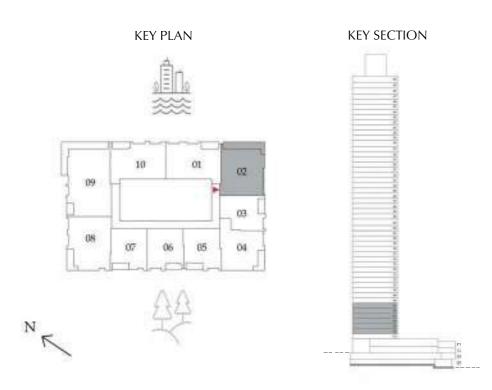

# 3 BEDROOM

LEVEL G, P1 & 01 UNIT 02

| SUITE AREA   | 1,866.35 SQ. FT. | 173.39 SQ .M. |
|--------------|------------------|---------------|
| BALCONY AREA | 1,070.04 SQ. FT. | 99.41 SQ .M.  |
| TOTAL AREA   | 2,936.39 SQ. FT. | 272.80 SQ .M. |

GROUND FLOOR

PODIUM 01

LEVEL 01