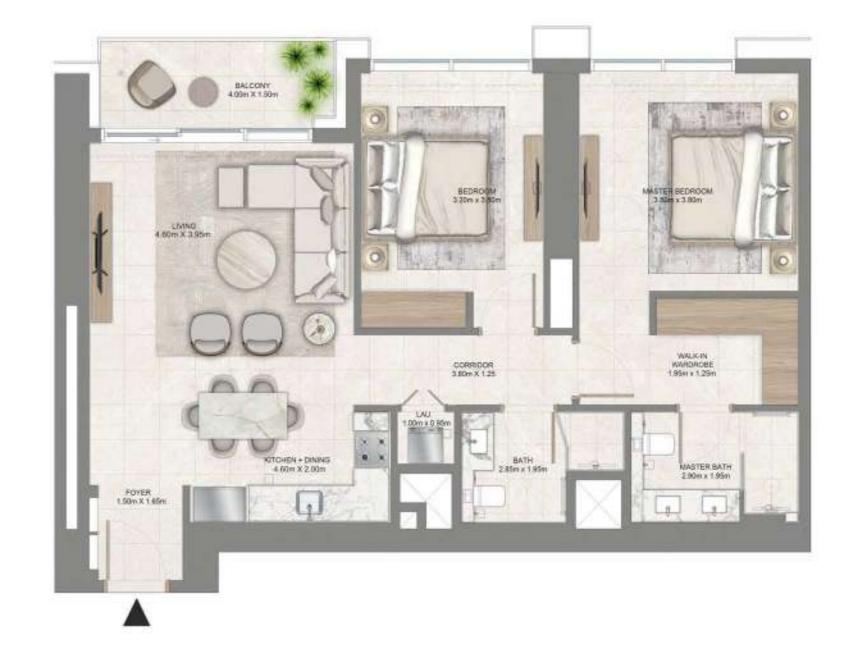

# 2 BEDROOM

LEVEL 01 UNIT 01

| SUITE AREA   | 1,061.43 SQ. FT. | 98.61 SQ .M.  |  |
|--------------|------------------|---------------|--|
| BALCONY AREA | 175.34 SQ. FT.   | 16.29 SQ .M.  |  |
| TOTAL AREA   | 1,236.77 SQ. FT. | 114.90 SQ .M. |  |