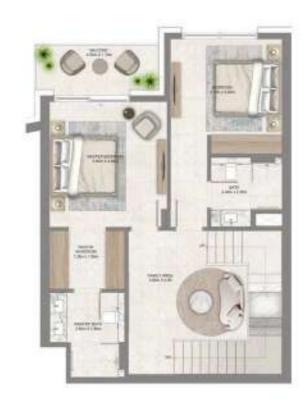

Floor Plan

Townhouses - Floor Plan

LEVEL G, P1 & 01 UNIT 01

| SUITE AREA   | 1,869.26 SQ. FT. | 173.66 SQ .M. |
|--------------|------------------|---------------|
| BALCONY AREA | 1,145.28 SQ. FT. | 106.40 SQ .M. |
| TOTAL AREA   | 3,014.54 SQ. FT. | 280.06 SQ .M. |

# 3 BEDROOM

LEVEL G, P1 & 01 UNIT 02

| SUITE AREA   | 1,866.35 SQ. FT. | 173.39 SQ .M. |
|--------------|------------------|---------------|
| BALCONY AREA | 1,070.04 SQ. FT. | 99.41 SQ .M.  |
| TOTAL AREA   | 2,936.39 SQ. FT. | 272.80 SQ .M. |