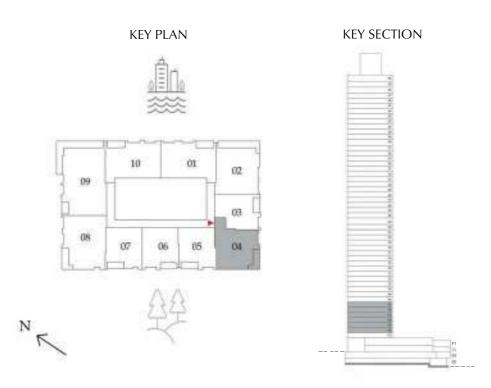

# 3 BEDROOM

LEVEL G, P1 & 01 UNIT 04

| SUITE AREA   | 1,866.35 SQ. FT. | 173.39 SQ .M. |
|--------------|------------------|---------------|
| BALCONY AREA | 1,070.04 SQ. FT. | 99.41 SQ .M.  |
| TOTAL AREA   | 2,936.39 SQ. FT. | 272.80 SQ .M. |

**GROUND FLOOR** 

PODIUM 01

LEVEL 01