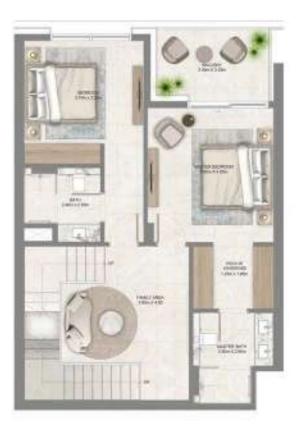

Floor Plan

Townhouses - Floor Plan

LEVEL G, P1 & 01 UNIT 01

| SUITE AREA   | 1,869.26 SQ. FT. | 173.66 SQ .M. |
|--------------|------------------|---------------|
| BALCONY AREA | 1,145.28 SQ. FT. | 106.40 SQ .M. |
| TOTAL AREA   | 3,014.54 SQ. FT. | 280.06 SQ .M. |