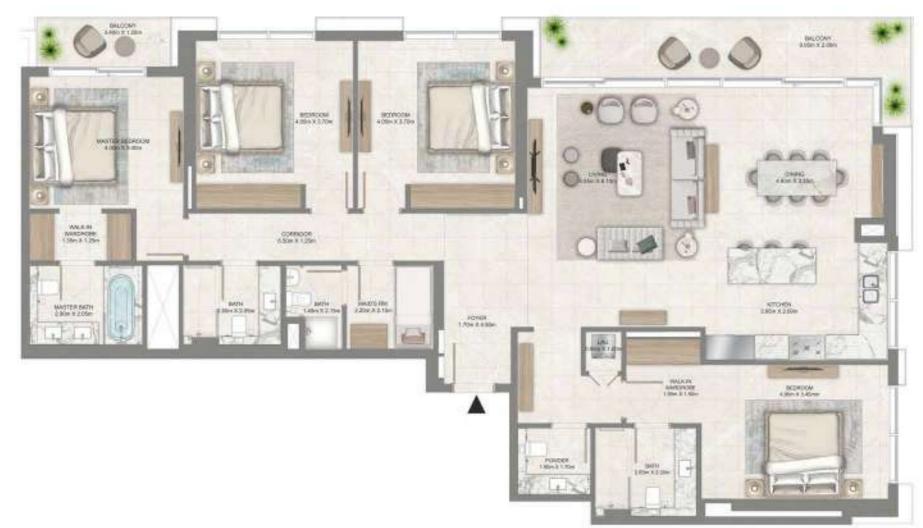

Floor Plan

Townhouses - Floor Plan

LEVEL G, P1 & 01 UNIT 01

| SUITE AREA   | 1,869.26 SQ. FT. | 173.66 SQ .M. |
|--------------|------------------|---------------|
| BALCONY AREA | 1,145.28 SQ. FT. | 106.40 SQ .M. |
| TOTAL AREA   | 3,014.54 SQ. FT. | 280.06 SQ .M. |