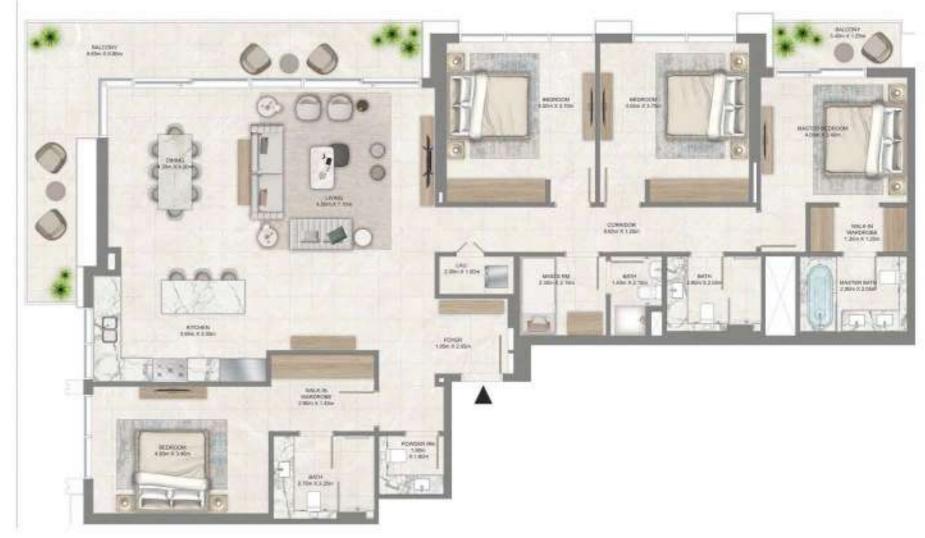

# 3 BEDROOM

LEVEL G, P1 & 01 UNIT 06

| SUITE AREA   | 1,866.35 SQ. FT. | 173.39 SQ .M. |
|--------------|------------------|---------------|
| BALCONY AREA | 1,070.04 SQ. FT. | 99.41 SQ .M.  |
| TOTAL AREA   | 2,936.39 SQ. FT. | 272.80 SQ .M. |