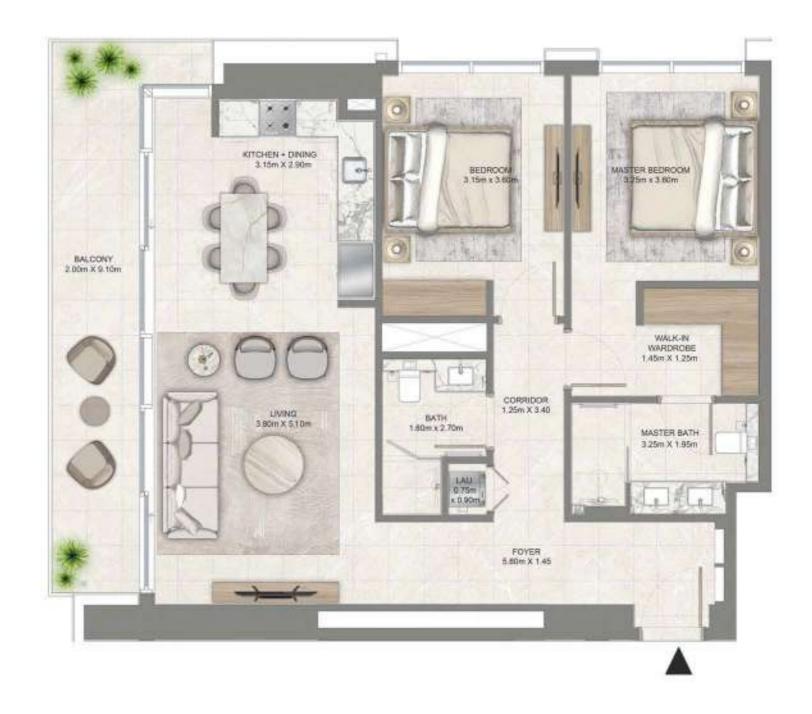

### 2 BEDROOM

LEVEL 24 - 26 UNIT 08

| SUITE AREA   | 1,100.93 SQ. FT. | 102.28 SQ .M. |
|--------------|------------------|---------------|
| BALCONY AREA | 99.89 SQ. FT.    | 9.28 SQ .M.   |
| TOTAL AREA   | 1,200.82 SQ. FT. | 111.56 SQ .M. |