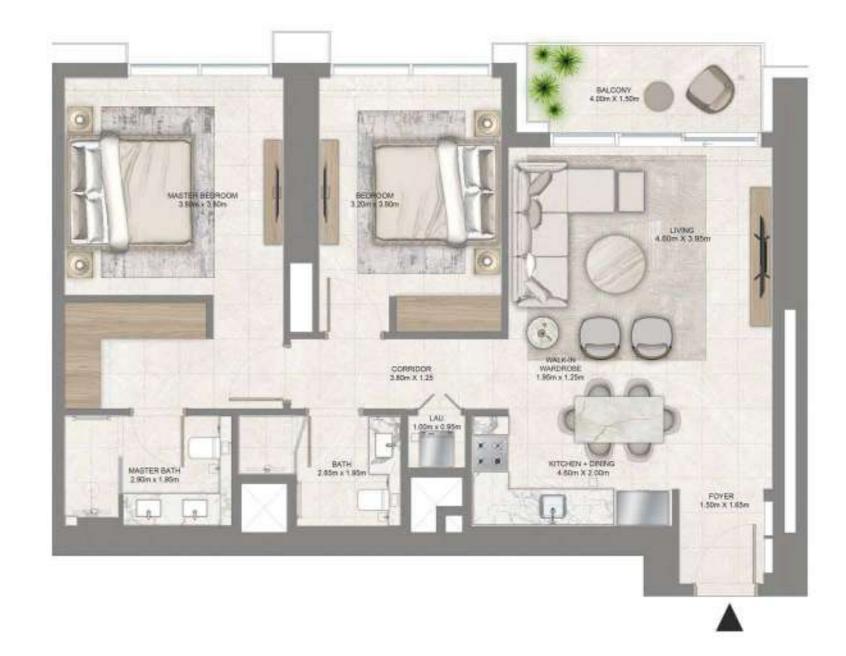

# 2 BEDROOM

LEVEL 01 UNIT 07

| SUITE AREA   | 1,109.65 SQ. FT. | 103.09 SQ .M. |  |
|--------------|------------------|---------------|--|
| BALCONY AREA | 98.81 SQ. FT.    | 9.18 SQ .M.   |  |
| TOTAL AREA   | 1,208.46 SQ. FT. | 112.27 SQ .M. |  |