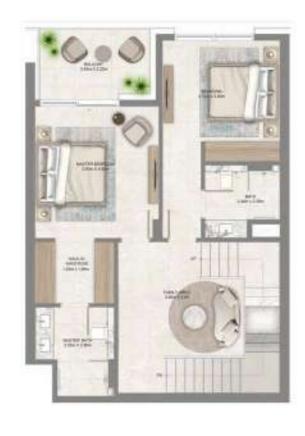

Floor Plan

Townhouses - Floor Plan

LEVEL G, P1 & 01 UNIT 01

| SUITE AREA   | 1,869.26 SQ. FT. | 173.66 SQ .M. |
|--------------|------------------|---------------|
| BALCONY AREA | 1,145.28 SQ. FT. | 106.40 SQ .M. |
| TOTAL AREA   | 3,014.54 SQ. FT. | 280.06 SQ .M. |

GROUND FLOOR PODIUM 01 LEVEL 01

# 3 BEDROOM

LEVEL G, P1 & 01 UNIT 02

| SUITE AREA   | 1,866.35 SQ. FT. | 173.39 SQ .M. |
|--------------|------------------|---------------|
| BALCONY AREA | 1,070.04 SQ. FT. | 99.41 SQ .M.  |
| TOTAL AREA   | 2,936.39 SQ. FT. | 272.80 SQ .M. |