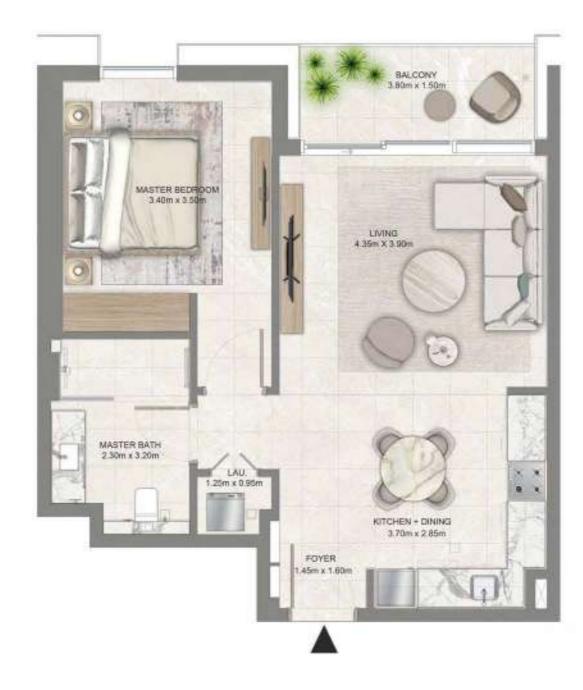

# 1 BEDROOM

LEVEL 01

UNIT 03

| SUITE AREA   | 825.38 SQ. FT. | 76.68 SQ .M. |
|--------------|----------------|--------------|
| BALCONY AREA | 95.58 SQ. FT.  | 8.88 SQ .M.  |
| TOTAL AREA   | 920.96 SQ. FT. | 85.56 SQ .M. |

# 1 BEDROOM

LEVEL 01

UNIT 05

| SUITE AREA   | 672.10 SQ. FT. | 62.44 SQ .M. |
|--------------|----------------|--------------|
| BALCONY AREA | 81.59 SQ. FT.  | 7.58 SQ .M.  |
| TOTAL AREA   | 753.69 SO. FT. | 70.02 SO .M. |