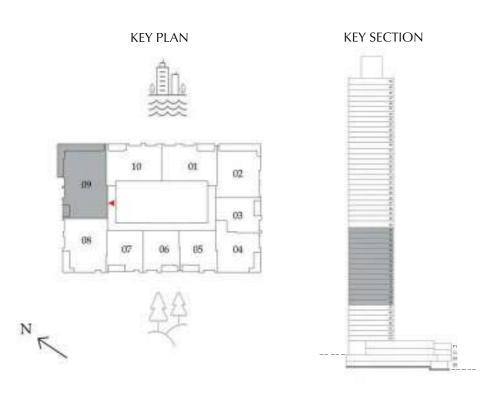

EA   | 753.47 SQ. FT. | 70.00 SQ .M. |  |







### 1 BEDROOM

LEVEL 08 - 22 UNIT 07

| SUITE AREA   | 677.91 SQ. FT. | 62.98 SQ .M. |
|--------------|----------------|--------------|
| BALCONY AREA | 79.11 SQ. FT.  | 7.35 SQ .M.  |
| TOTAL AREA   | 757.03 SQ. FT. | 70.33 SQ .M. |







# 2 BEDROOM

LEVEL 08 - 22 UNIT 08

| SUITE AREA   | 1,112.77 SQ. FT. | 103.38 SQ .M. |  |
|--------------|------------------|---------------|--|
| BALCONY AREA | 99.89 SQ. FT.    | 9.28 SQ .M.   |  |
| TOTAL AREA   | 1,212.66 SQ. FT. | 112.66 SQ .M. |  |







### 3 BEDROOM

LEVEL 08 - 22 UNIT 09

| SUITE AREA   | 1,472.83 SQ. FT. | 136.83 SQ .M. |
|--------------|------------------|---------------|
| BALCONY AREA | 373.40 SQ. FT.   | 34.69 SQ .M.  |
| TOTAL AREA   | 1,846.23 SQ. FT. | 171.52 SQ .M. |







### 2 BEDROOM

LEVEL 08 - 22 UNIT 10

| SUITE AREA   | 1,054.65 SQ. FT. | 97.98 SQ .M.  |
|--------------|------------------|---------------|
| BALCONY AREA | 80.19 SQ. FT.    | 7.45 SQ .M.   |
| TOTAL AREA   | 1,134.84 SQ. FT. | 105.43 SQ .M. |







### 2 BEDROOM

LEVEL 23 UNIT 01

| SUITE AREA   | 1,054.86 SQ. FT. | 98.00 SQ .M.  |  |
|--------------|------------------|---------------|--|
| BALCONY AREA | 79.76 SQ. FT.    | 7.41 SQ .M.   |  |
| TOTAL AREA   | 1,134.62 SQ. FT. | 105.41 SQ .M. |  |







### 2 BEDROOM

LEVEL 23 UNIT 02

| SUITE AREA   | 1,063.04 SQ. FT. | 98.76 SQ .M.  |
|--------------|------------------|---------------|
| BALCONY AREA | 179.65 SQ. FT.   | 16.69 SQ .M.  |
| TOTAL AREA   | 1,242.69 SQ. FT. | 115.45 SQ .M. |







### 2 BEDROOM

LEVEL 23 UNIT 03