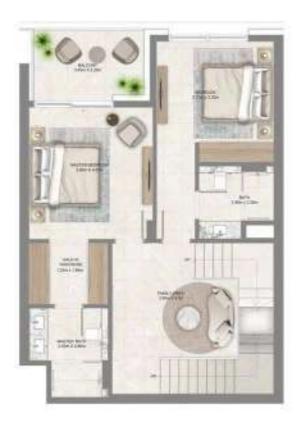

# 3 BEDROOM

LEVEL G, P1 & 01 UNIT 03

| SUITE AREA   | 1,866.35 SQ. FT. | 173.39 SQ .M. |
|--------------|------------------|---------------|
| BALCONY AREA | 1,070.04 SQ. FT. | 99.41 SQ .M.  |
| TOTAL AREA   | 2,936.39 SQ. FT. | 272.80 SQ .M. |

# 3 BEDROOM

LEVEL G, P1 & 01 UNIT 04

| SUITE AREA   | 1,866.35 SQ. FT. | 173.39 SQ .M. |
|--------------|------------------|---------------|
| BALCONY AREA | 1,070.04 SQ. FT. | 99.41 SQ .M.  |
| TOTAL AREA   | 2,936.39 SQ. FT. | 272.80 SQ .M. |