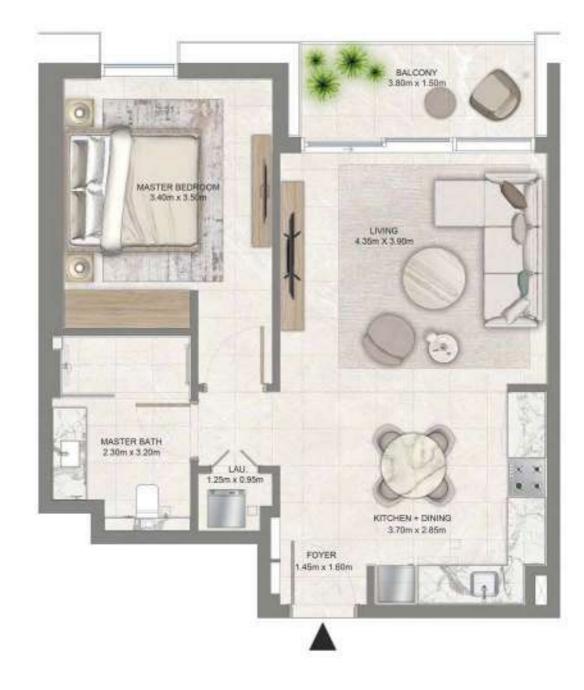

# 1 BEDROOM

LEVEL 01

UNIT 03

| SUITE AREA   | 825.38 SQ. FT. | 76.68 SQ .M. |
|--------------|----------------|--------------|
| BALCONY AREA | 95.58 SQ. FT.  | 8.88 SQ .M.  |
| TOTAL AREA   | 920.96 SQ. FT. | 85.56 SQ .M. |