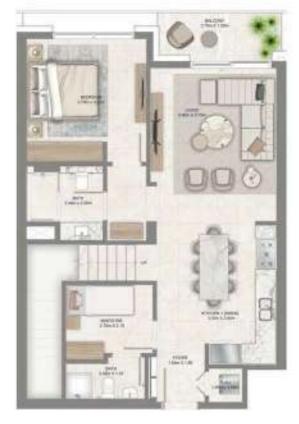

Floor Plan

Townhouses - Floor Plan

LEVEL G, P1 & 01 UNIT 01

| SUITE AREA   | 1,869.26 SQ. FT. | 173.66 SQ .M. |
|--------------|------------------|---------------|
| BALCONY AREA | 1,145.28 SQ. FT. | 106.40 SQ .M. |
| TOTAL AREA   | 3,014.54 SQ. FT. | 280.06 SQ .M. |

GROUND FLOOR PODIUM 01 LEVEL 01

# 3 BEDROOM

LEVEL G, P1 & 01 UNIT 02

| SUITE AREA   | 1,866.35 SQ. FT. | 173.39 SQ .M. |
|--------------|------------------|---------------|
| BALCONY AREA | 1,070.04 SQ. FT. | 99.41 SQ .M.  |
| TOTAL AREA   | 2,936.39 SQ. FT. | 272.80 SQ .M. |