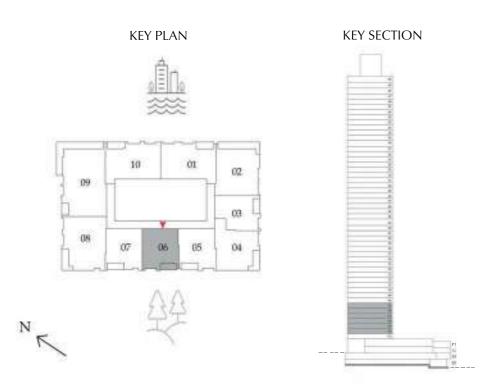

# 3 BEDROOM

LEVEL G, P1 & 01 UNIT 06

| SUITE AREA   | 1,866.35 SQ. FT. | 173.39 SQ .M. |
|--------------|------------------|---------------|
| BALCONY AREA | 1,070.04 SQ. FT. | 99.41 SQ .M.  |
| TOTAL AREA   | 2,936.39 SQ. FT. | 272.80 SQ .M. |