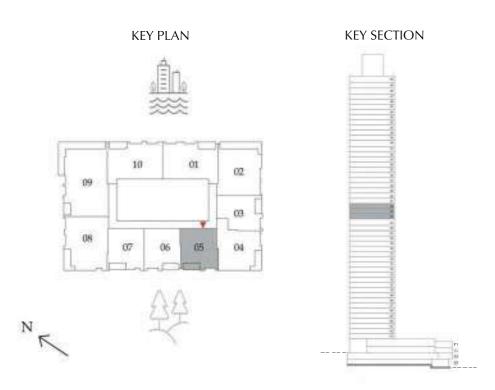

# 1 BEDROOM

LEVEL 01

UNIT 05

| SUITE AREA   | 672.10 SQ. FT. | 62.44 SQ .M. |
|--------------|----------------|--------------|
| BALCONY AREA | 81.59 SQ. FT.  | 7.58 SQ .M.  |
| TOTAL AREA   | 753.69 SO. FT. | 70.02 SO .M. |