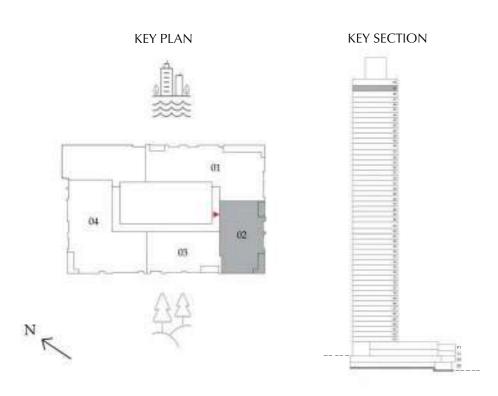

# 3 BEDROOM

LEVEL G, P1 & 01 UNIT 02

| SUITE AREA   | 1,866.35 SQ. FT. | 173.39 SQ .M. |
|--------------|------------------|---------------|
| BALCONY AREA | 1,070.04 SQ. FT. | 99.41 SQ .M.  |
| TOTAL AREA   | 2,936.39 SQ. FT. | 272.80 SQ .M. |

GROUND FLOOR

PODIUM 01

LEVEL 01

# 3 BEDROOM

LEVEL G, P1 & 01 UNIT 03

| SUITE AREA   | 1,866.35 SQ. FT. | 173.39 SQ .M. |
|--------------|------------------|---------------|
| BALCONY AREA | 1,070.04 SQ. FT. | 99.41 SQ .M.  |
| TOTAL AREA   | 2,936.39 SQ. FT. | 272.80 SQ .M. |