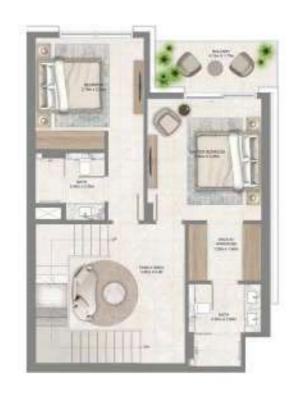

# 3 BEDROOM

LEVEL G, P1 & 01 UNIT 02

| SUITE AREA   | 1,866.35 SQ. FT. | 173.39 SQ .M. |
|--------------|------------------|---------------|
| BALCONY AREA | 1,070.04 SQ. FT. | 99.41 SQ .M.  |
| TOTAL AREA   | 2,936.39 SQ. FT. | 272.80 SQ .M. |