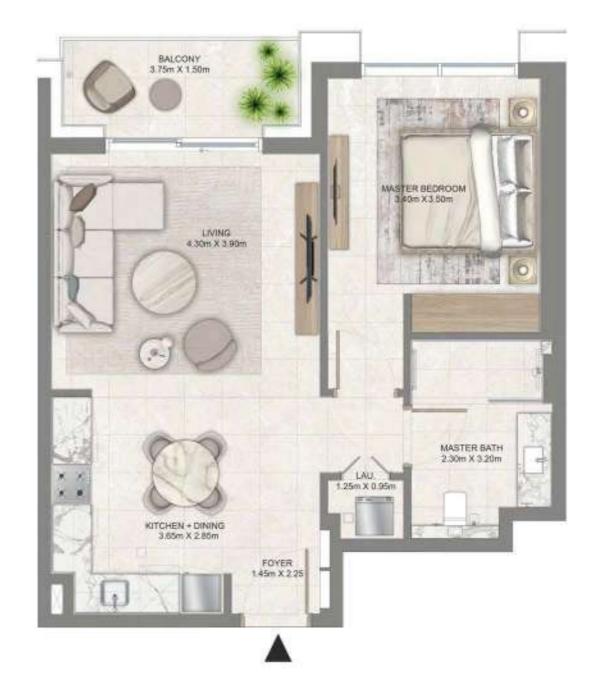

# 1 BEDROOM

LEVEL 01

UNIT 05

| SUITE AREA   | 672.10 SQ. FT. | 62.44 SQ .M. |
|--------------|----------------|--------------|
| BALCONY AREA | 81.59 SQ. FT.  | 7.58 SQ .M.  |
| TOTAL AREA   | 753.69 SO. FT. | 70.02 SO .M. |