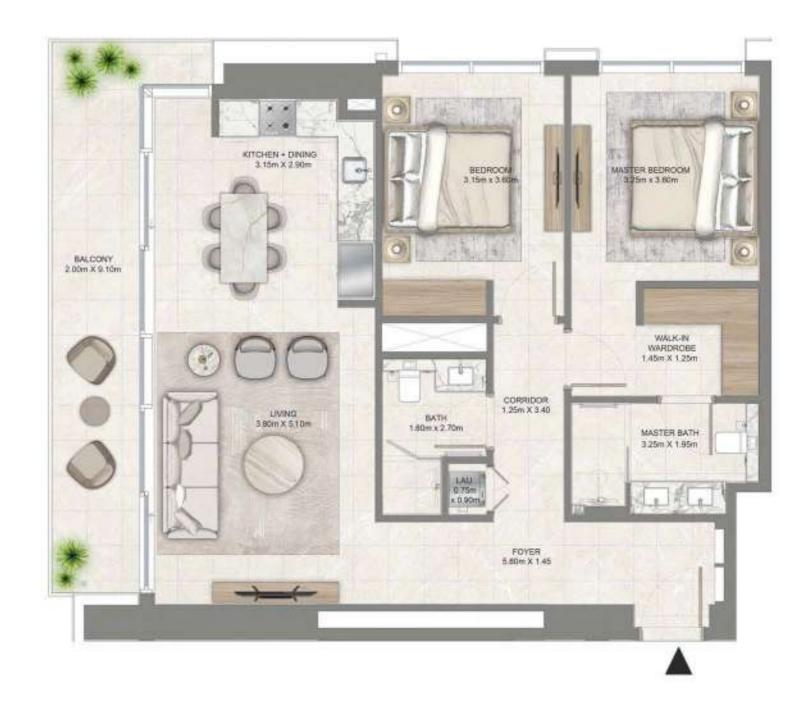

# 3 BEDROOM

LEVEL G, P1 & 01 UNIT 02

| SUITE AREA   | 1,866.35 SQ. FT. | 173.39 SQ .M. |
|--------------|------------------|---------------|
| BALCONY AREA | 1,070.04 SQ. FT. | 99.41 SQ .M.  |
| TOTAL AREA   | 2,936.39 SQ. FT. | 272.80 SQ .M. |

GROUND FLOOR

PODIUM 01

LEVEL 01