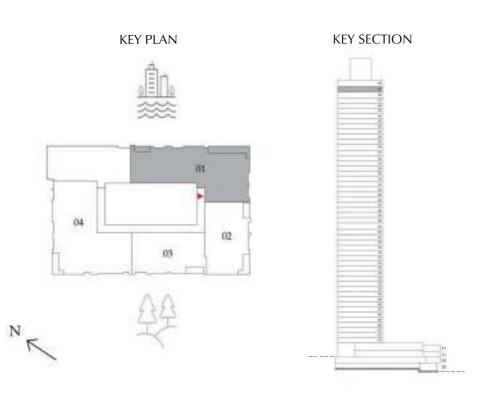

Floor Plan

Townhouses - Floor Plan

LEVEL G, P1 & 01 UNIT 01

| SUITE AREA   | 1,869.26 SQ. FT. | 173.66 SQ .M. |
|--------------|------------------|---------------|
| BALCONY AREA | 1,145.28 SQ. FT. | 106.40 SQ .M. |
| TOTAL AREA   | 3,014.54 SQ. FT. | 280.06 SQ .M. |

GROUND FLOOR PODIUM 01 LEVEL 01

# 3 BEDROOM

LEVEL G, P1 & 01 UNIT 02

| SUITE AREA   | 1,866.35 SQ. FT. | 173.39 SQ .M. |
|--------------|------------------|---------------|
| BALCONY AREA | 1,070.04 SQ. FT. | 99.41 SQ .M.  |
| TOTAL AREA   | 2,936.39 SQ. FT. | 272.80 SQ .M. |