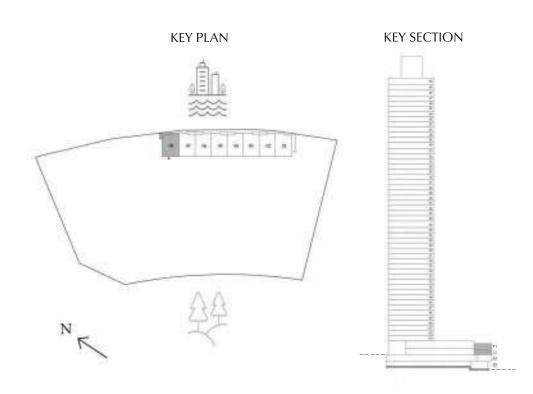

GROUND FLOOR

PODIUM 01

LEVEL 01

# 3 BEDROOM

LEVEL G, P1 & 01 UNIT 02

| SUITE AREA   | 1,866.35 SQ. FT. | 173.39 SQ .M. |
|--------------|------------------|---------------|
| BALCONY AREA | 1,070.04 SQ. FT. | 99.41 SQ .M.  |
| TOTAL AREA   | 2,936.39 SQ. FT. | 272.80 SQ .M. |