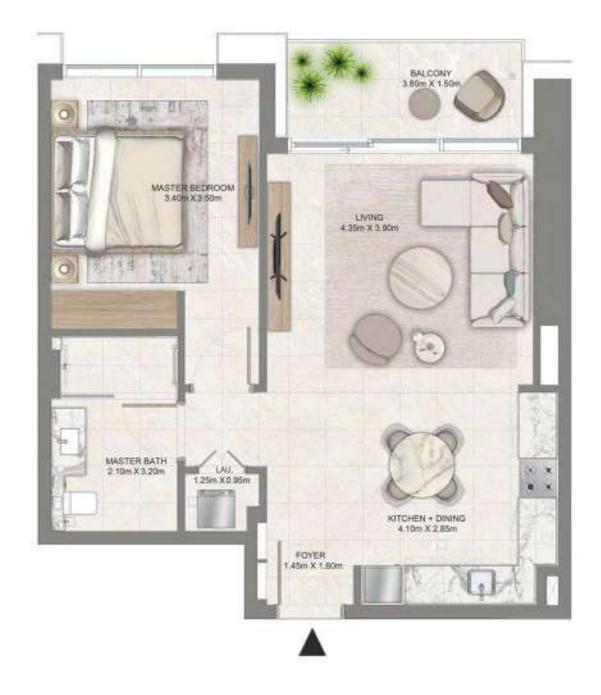

# 1 BEDROOM

LEVEL 01

UNIT 05

| SUITE AREA   | 672.10 SQ. FT. | 62.44 SQ .M. |
|--------------|----------------|--------------|
| BALCONY AREA | 81.59 SQ. FT.  | 7.58 SQ .M.  |
| TOTAL AREA   | 753.69 SO. FT. | 70.02 SO .M. |