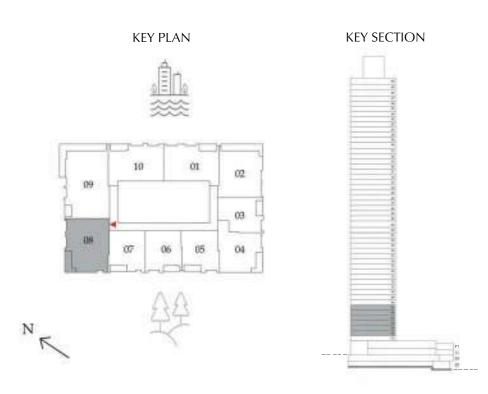

# 2 BEDROOM

LEVEL 01 UNIT 07

| SUITE AREA   | 1,109.65 SQ. FT. | 103.09 SQ .M. |  |
|--------------|------------------|---------------|--|
| BALCONY AREA | 98.81 SQ. FT.    | 9.18 SQ .M.   |  |
| TOTAL AREA   | 1,208.46 SQ. FT. | 112.27 SQ .M. |  |