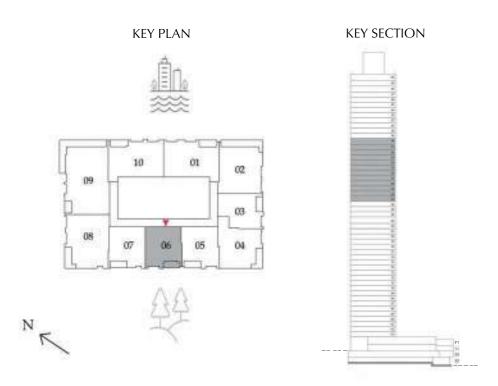

# 3 BEDROOM

LEVEL G, P1 & 01 UNIT 06

| SUITE AREA   | 1,866.35 SQ. FT. | 173.39 SQ .M. |
|--------------|------------------|---------------|
| BALCONY AREA | 1,070.04 SQ. FT. | 99.41 SQ .M.  |
| TOTAL AREA   | 2,936.39 SQ. FT. | 272.80 SQ .M. |