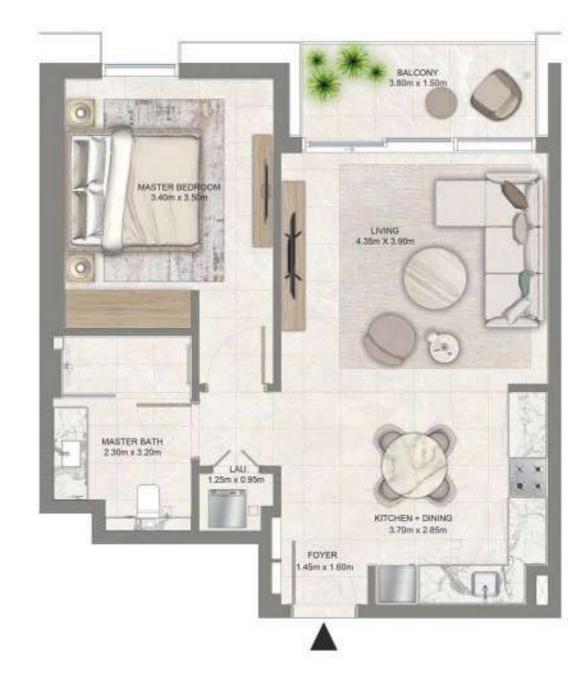

# 1 BEDROOM

LEVEL 01

UNIT 03

| SUITE AREA   | 825.38 SQ. FT. | 76.68 SQ .M. |
|--------------|----------------|--------------|
| BALCONY AREA | 95.58 SQ. FT.  | 8.88 SQ .M.  |
| TOTAL AREA   | 920.96 SQ. FT. | 85.56 SQ .M. |