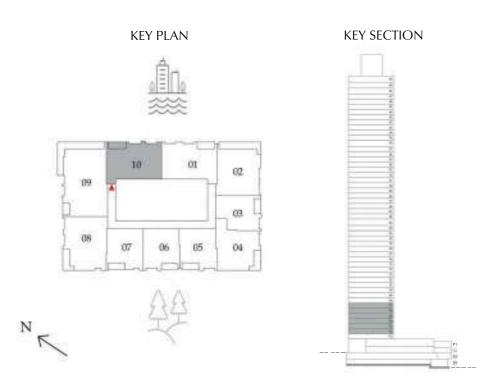

# 3 BEDROOM

LEVEL G, P1 & 01 UNIT 06

| SUITE AREA   | 1,866.35 SQ. FT. | 173.39 SQ .M. |
|--------------|------------------|---------------|
| BALCONY AREA | 1,070.04 SQ. FT. | 99.41 SQ .M.  |
| TOTAL AREA   | 2,936.39 SQ. FT. | 272.80 SQ .M. |

**GROUND FLOOR** 

PODIUM 01

LEVEL 01

LEVEL G, P1 & 01 UNIT 07

| SUITE AREA   | 1,866.35 SQ. FT. | 173.39 SQ .M. |
|--------------|------------------|---------------|
| BALCONY AREA | 1,070.04 SQ. FT. | 99.41 SQ .M.  |
| TOTAL AREA   | 2,936.39 SQ. FT. | 272.80 SQ .M. |