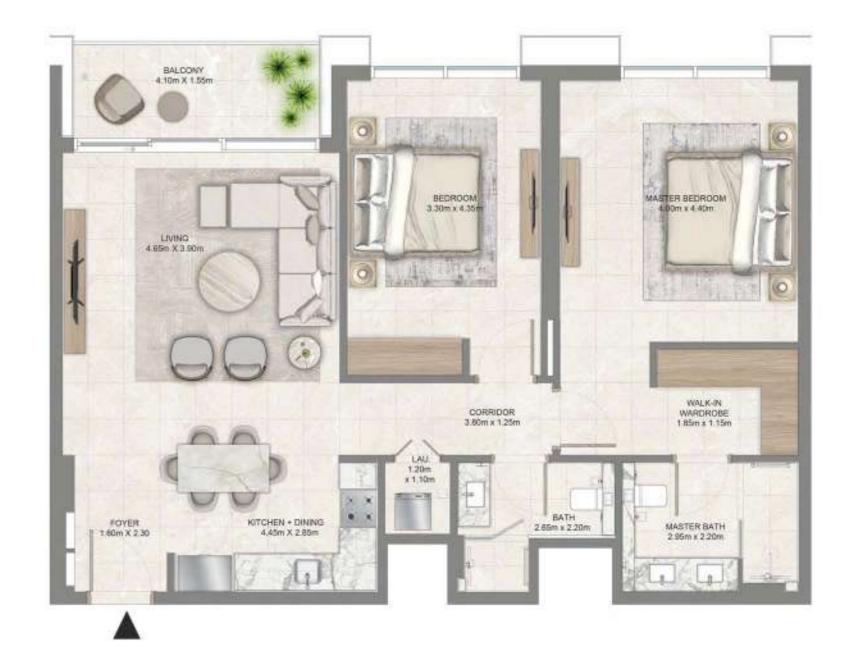

# 3 BEDROOM

LEVEL G, P1 & 01 UNIT 03

| SUITE AREA   | 1,866.35 SQ. FT. | 173.39 SQ .M. |
|--------------|------------------|---------------|
| BALCONY AREA | 1,070.04 SQ. FT. | 99.41 SQ .M.  |
| TOTAL AREA   | 2,936.39 SQ. FT. | 272.80 SQ .M. |