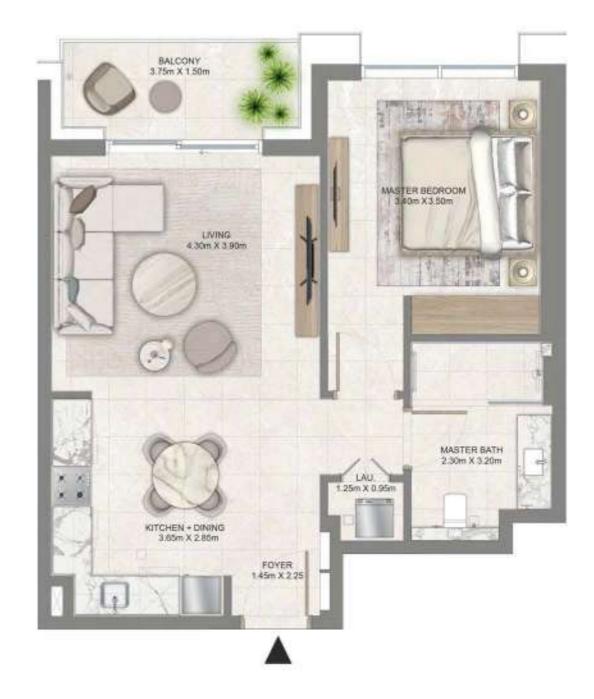

# 3 BEDROOM

LEVEL G, P1 & 01 UNIT 06

| SUITE AREA   | 1,866.35 SQ. FT. | 173.39 SQ .M. |
|--------------|------------------|---------------|
| BALCONY AREA | 1,070.04 SQ. FT. | 99.41 SQ .M.  |
| TOTAL AREA   | 2,936.39 SQ. FT. | 272.80 SQ .M. |