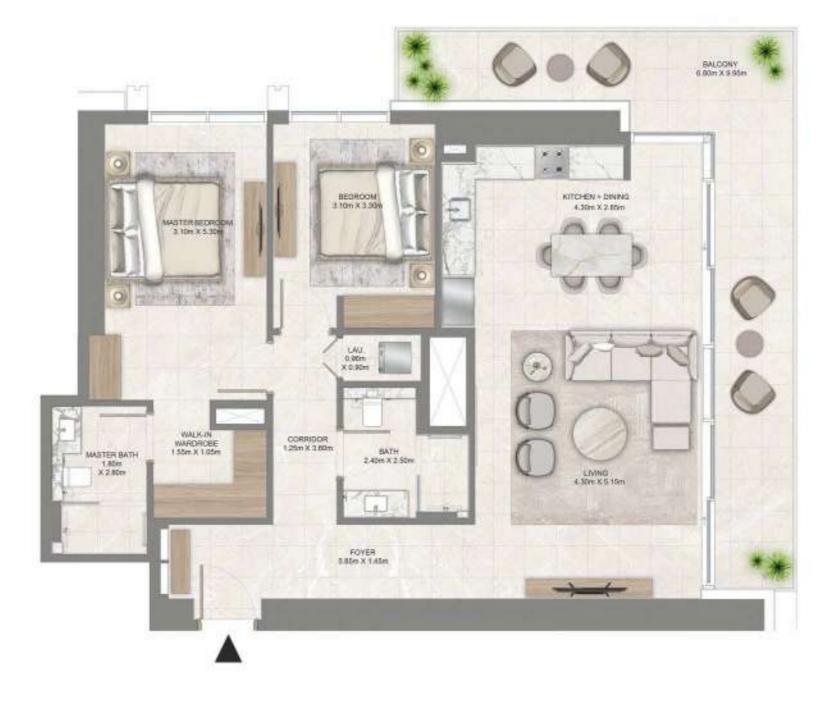

# 3 BEDROOM

LEVEL 02 - 07 UNIT 09

| SUITE AREA   | 1,474.33 SQ. FT. | 136.97 SQ .M. |
|--------------|------------------|---------------|
| BALCONY AREA | 371.68 SQ. FT.   | 34.53 SQ .M.  |
| TOTAL AREA   | 1,846.01 SQ. FT. | 171.50 SQ .M. |

### 3 BEDROOM

LEVEL 08 - 22 UNIT 09

| SUITE AREA   | 1,472.83 SQ. FT. | 136.83 SQ .M. |
|--------------|------------------|---------------|
| BALCONY AREA | 373.40 SQ. FT.   | 34.69 SQ .M.  |
| TOTAL AREA   | 1,846.23 SQ. FT. | 171.52 SQ .M. |