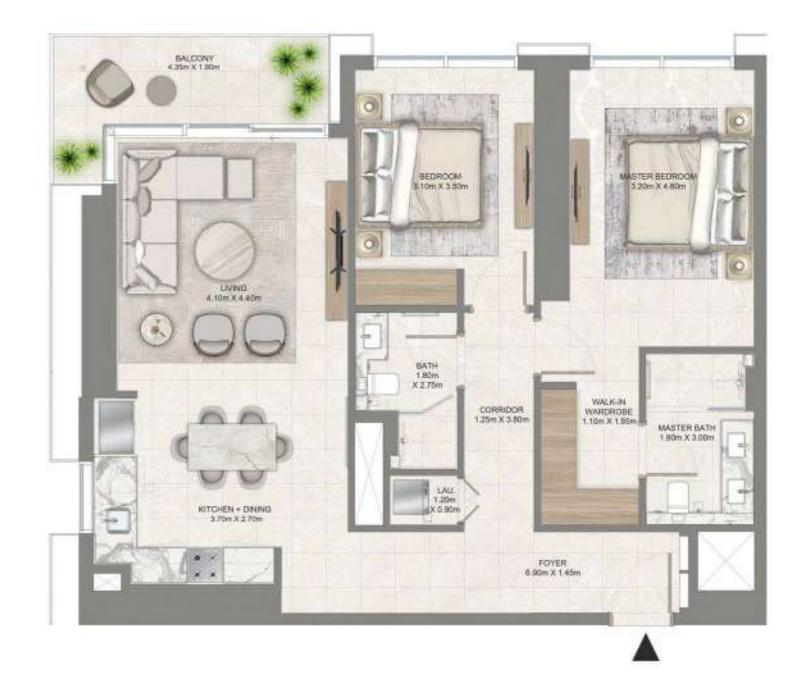

# 2 BEDROOM

LEVEL 01 UNIT 07

| SUITE AREA   | 1,109.65 SQ. FT. | 103.09 SQ .M. |  |
|--------------|------------------|---------------|--|
| BALCONY AREA | 98.81 SQ. FT.    | 9.18 SQ .M.   |  |
| TOTAL AREA   | 1,208.46 SQ. FT. | 112.27 SQ .M. |  |