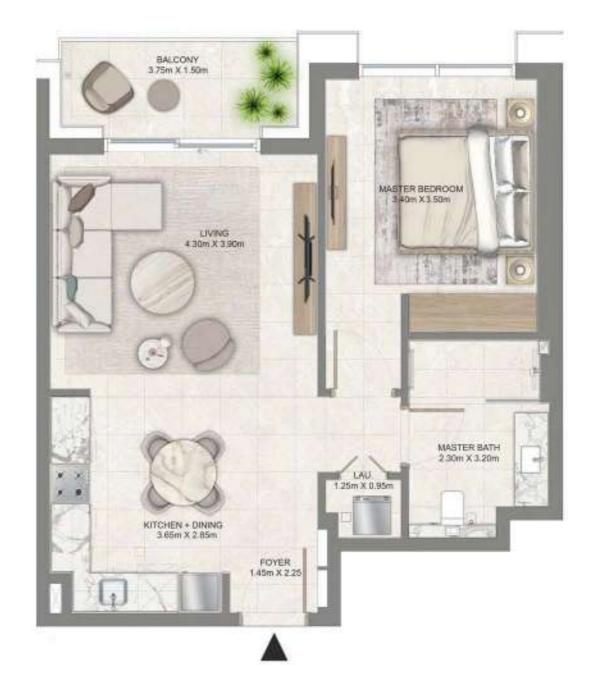

# 2 BEDROOM

LEVEL 01 UNIT 01

| SUITE AREA   | 1,061.43 SQ. FT. | 98.61 SQ .M.  |  |
|--------------|------------------|---------------|--|
| BALCONY AREA | 175.34 SQ. FT.   | 16.29 SQ .M.  |  |
| TOTAL AREA   | 1,236.77 SQ. FT. | 114.90 SQ .M. |  |