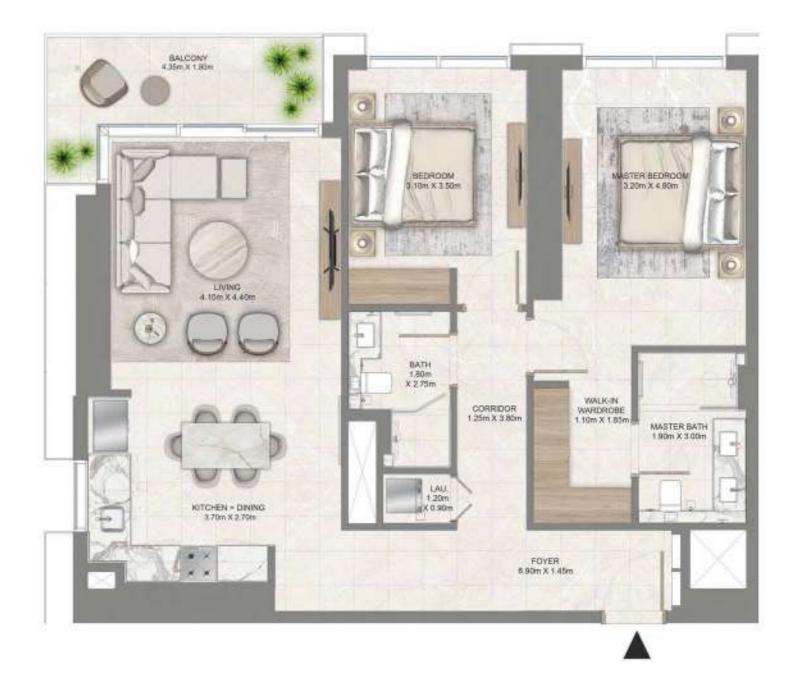

# 2 BEDROOM

LEVEL 01 UNIT 07

| SUITE AREA   | 1,109.65 SQ. FT. | 103.09 SQ .M. |  |
|--------------|------------------|---------------|--|
| BALCONY AREA | 98.81 SQ. FT.    | 9.18 SQ .M.   |  |
| TOTAL AREA   | 1,208.46 SQ. FT. | 112.27 SQ .M. |  |

# 2 BEDROOM

LEVEL 02 - 07 UNIT 08

| SUITE AREA   | 1,110.94 SQ. FT. | 103.21 SQ .M. |
|--------------|------------------|---------------|
| BALCONY AREA | 99.89 SQ. FT.    | 9.28 SQ .M.   |
| TOTAL AREA   | 1,210.83 SQ. FT. | 112.49 SQ .M. |