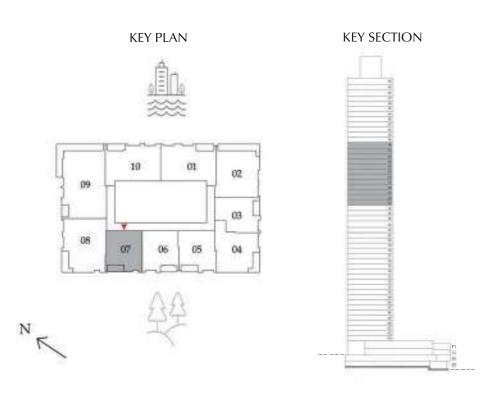

**GROUND FLOOR** 

PODIUM 01

LEVEL 01

LEVEL G, P1 & 01 UNIT 07

| SUITE AREA   | 1,866.35 SQ. FT. | 173.39 SQ .M. |
|--------------|------------------|---------------|
| BALCONY AREA | 1,070.04 SQ. FT. | 99.41 SQ .M.  |
| TOTAL AREA   | 2,936.39 SQ. FT. | 272.80 SQ .M. |

**GROUND FLOOR** 

PODIUM 01

LEVEL 01