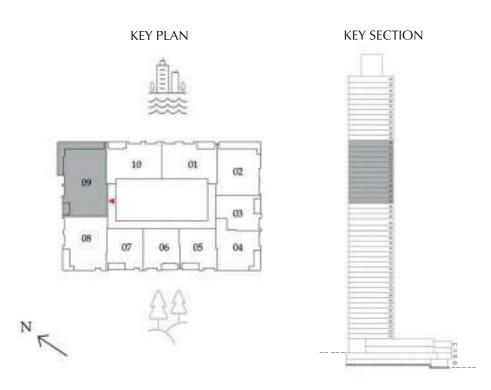

|
| TOTAL AREA   | 753.47 SQ. FT. | 70.00 SQ .M. |







### 1 BEDROOM

LEVEL 27 - 38 UNIT 07

| SUITE AREA   | 677.91 SQ. FT. | 62.98 SQ .M. |
|--------------|----------------|--------------|
| BALCONY AREA | 79.11 SQ.FT.   | 7.35 SQ .M.  |
| TOTAL AREA   | 757.03 SQ. FT. | 70.33 SQ .M. |







### 2 BEDROOM

LEVEL 27 - 38 UNIT 08

| SUITE AREA   | 1,116.43 SQ. FT. | 103.72 SQ .M. |
|--------------|------------------|---------------|
| BALCONY AREA | 99.89 SQ. FT.    | 9.28 SQ .M.   |
| TOTAL AREA   | 1,216.32 SQ. FT. | 113.00 SQ .M. |







### 3 BEDROOM

LEVEL 27 - 38 UNIT 09

| SUITE AREA   | 1,479.61 SQ. FT. | 137.46 SQ .M. |
|--------------|------------------|---------------|
| BALCONY AREA | 376.84 SQ. FT.   | 35.01 SQ .M.  |
| TOTAL AREA   | 1,856.45 SQ. FT. | 172.47 SQ .M. |







### 2 BEDROOM

LEVEL 27 - 38 UNIT 10

| SUITE AREA   | 1,050.23 SQ. FT. | 97.57 SQ .M.  |
|--------------|------------------|---------------|
| BALCONY AREA | 80.19 SQ. FT.    | 7.45 SQ .M.   |
| TOTAL AREA   | 1,130.43 SQ. FT. | 105.02 SQ .M. |







### 4 BEDROOM

LEVEL 39 - 48 UNIT 01

| SUITE AREA   | 2,197.67 SQ. FT. | 204.17 SQ .M. |
|--------------|------------------|---------------|
| BALCONY AREA | 242.83 SQ. FT.   | 22.56 SQ .M.  |
| TOTAL AREA   | 2,440.50 SQ. FT. | 226.73 SQ .M. |







### 3 BEDROOM

LEVEL 39 - 48 UNIT 02

| SUITE AREA   | 1,479.93 SQ. FT. | 137.49 SQ .M. |
|--------------|------------------|---------------|
| BALCONY AREA | 177.60 SQ. FT.   | 16.50 SQ .M.  |
| TOTAL AREA   | 1,657.53 SQ. FT. | 153.99 SQ .M. |







### 2 BEDROOM

LEVEL 39 - 48 UNIT 0