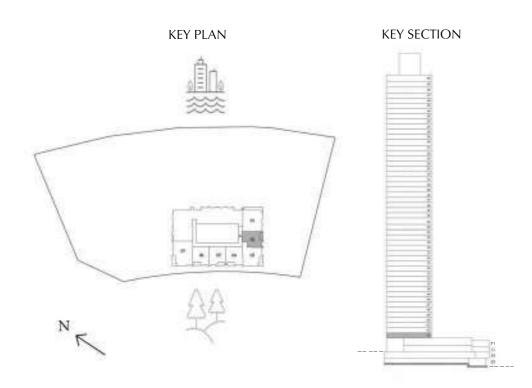

# 2 BEDROOM

LEVEL 01 UNIT 01

| SUITE AREA   | 1,061.43 SQ. FT. | 98.61 SQ .M.  |  |
|--------------|------------------|---------------|--|
| BALCONY AREA | 175.34 SQ. FT.   | 16.29 SQ .M.  |  |
| TOTAL AREA   | 1,236.77 SQ. FT. | 114.90 SQ .M. |  |

LEVEL 01 UNIT 02

| SUITE AREA   | 676.19 SQ. FT. | 62.82 SQ .M. |  |
|--------------|----------------|--------------|--|
| BALCONY AREA | 76.85 SQ. FT.  | 7.14 SQ .M.  |  |
| TOTAL AREA   | 753.04 SQ. FT. | 69.96 SQ .M. |  |