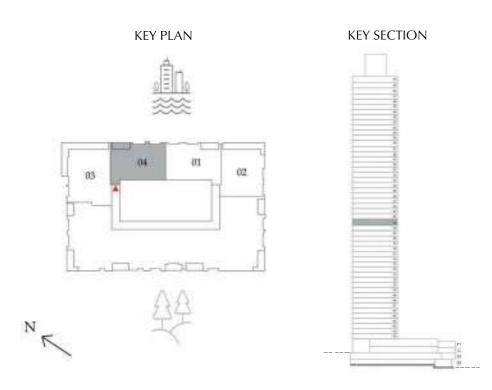

GROUND FLOOR PODIUM 01 LEVEL 01

# 3 BEDROOM

LEVEL G, P1 & 01 UNIT 02

| SUITE AREA   | 1,866.35 SQ. FT. | 173.39 SQ .M. |
|--------------|------------------|---------------|
| BALCONY AREA | 1,070.04 SQ. FT. | 99.41 SQ .M.  |
| TOTAL AREA   | 2,936.39 SQ. FT. | 272.80 SQ .M. |