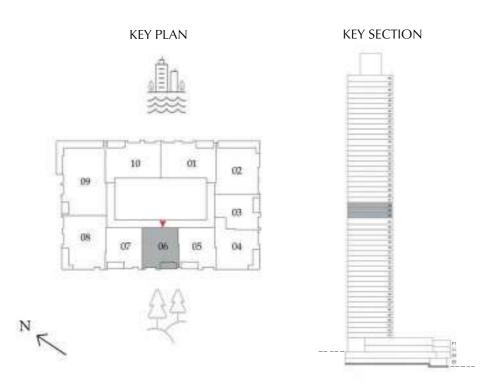

# 1 BEDROOM

LEVEL 01 UNIT 06

| SUITE AREA   | 673.39 SQ. FT. | 62.56 SQ .M. |  |
|--------------|----------------|--------------|--|
| BALCONY AREA | 82.99 SQ. FT.  | 7.71 SQ .M.  |  |
| TOTAL AREA   | 756.38 SQ. FT. | 70.27 SQ .M. |  |