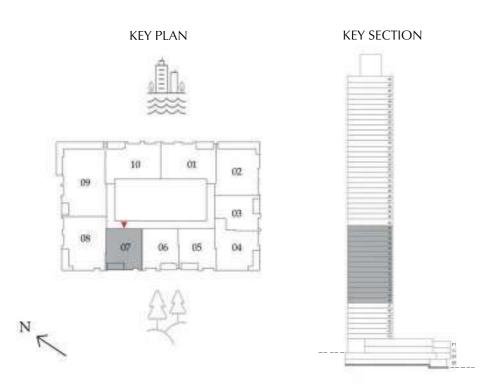

**GROUND FLOOR** 

PODIUM 01

LEVEL 01

LEVEL G, P1 & 01 UNIT 07

| SUITE AREA   | 1,866.35 SQ. FT. | 173.39 SQ .M. |
|--------------|------------------|---------------|
| BALCONY AREA | 1,070.04 SQ. FT. | 99.41 SQ .M.  |
| TOTAL AREA   | 2,936.39 SQ. FT. | 272.80 SQ .M. |

# 3 BEDROOM

LEVEL G, P1 & 01 UNIT 08

| SUITE AREA   | 1,864.42 SQ. FT. | 173.21 SQ .M. |
|--------------|------------------|---------------|
| BALCONY AREA | 1,056.59 SQ. FT. | 98.16 SQ .M.  |
| TOTAL AREA   | 2,921.00 SQ. FT. | 271.37 SQ .M. |