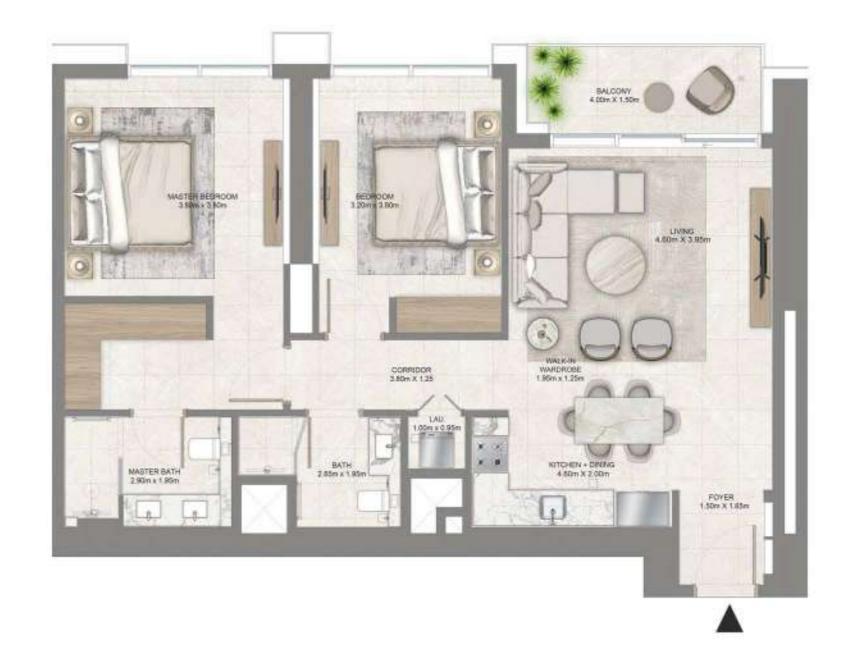

# 2 BEDROOM

LEVEL 08 - 22 UNIT 08

| SUITE AREA   | 1,112.77 SQ. FT. | 103.38 SQ .M. |  |
|--------------|------------------|---------------|--|
| BALCONY AREA | 99.89 SQ. FT.    | 9.28 SQ .M.   |  |
| TOTAL AREA   | 1,212.66 SQ. FT. | 112.66 SQ .M. |  |