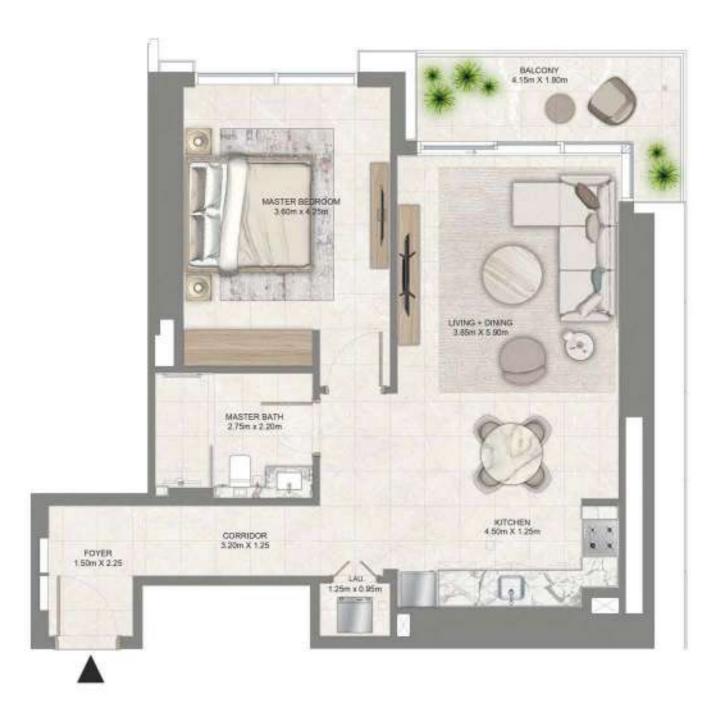

# 2 BEDROOM

LEVEL 08 - 22 UNIT 08

| SUITE AREA   | 1,112.77 SQ. FT. | 103.38 SQ .M. |  |
|--------------|------------------|---------------|--|
| BALCONY AREA | 99.89 SQ. FT.    | 9.28 SQ .M.   |  |
| TOTAL AREA   | 1,212.66 SQ. FT. | 112.66 SQ .M. |  |