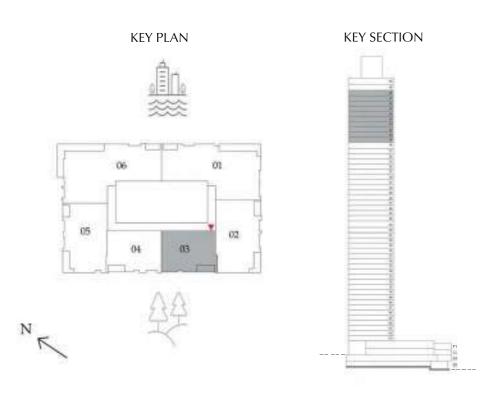

# 3 BEDROOM

LEVEL G, P1 & 01 UNIT 03

| SUITE AREA   | 1,866.35 SQ. FT. | 173.39 SQ .M. |
|--------------|------------------|---------------|
| BALCONY AREA | 1,070.04 SQ. FT. | 99.41 SQ .M.  |
| TOTAL AREA   | 2,936.39 SQ. FT. | 272.80 SQ .M. |