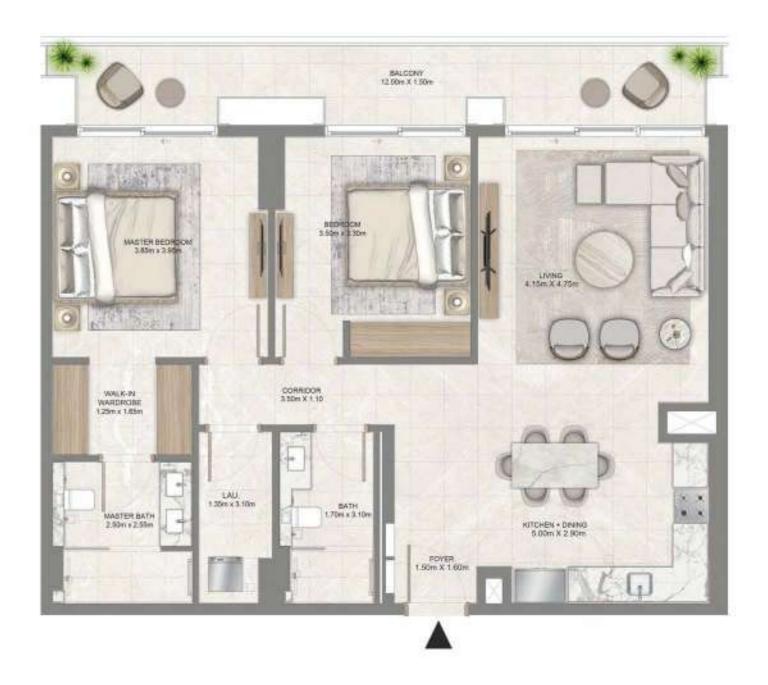

# 2 BEDROOM

LEVEL 01 UNIT 07

| SUITE AREA   | 1,109.65 SQ. FT. | 103.09 SQ .M. |  |
|--------------|------------------|---------------|--|
| BALCONY AREA | 98.81 SQ. FT.    | 9.18 SQ .M.   |  |
| TOTAL AREA   | 1,208.46 SQ. FT. | 112.27 SQ .M. |  |