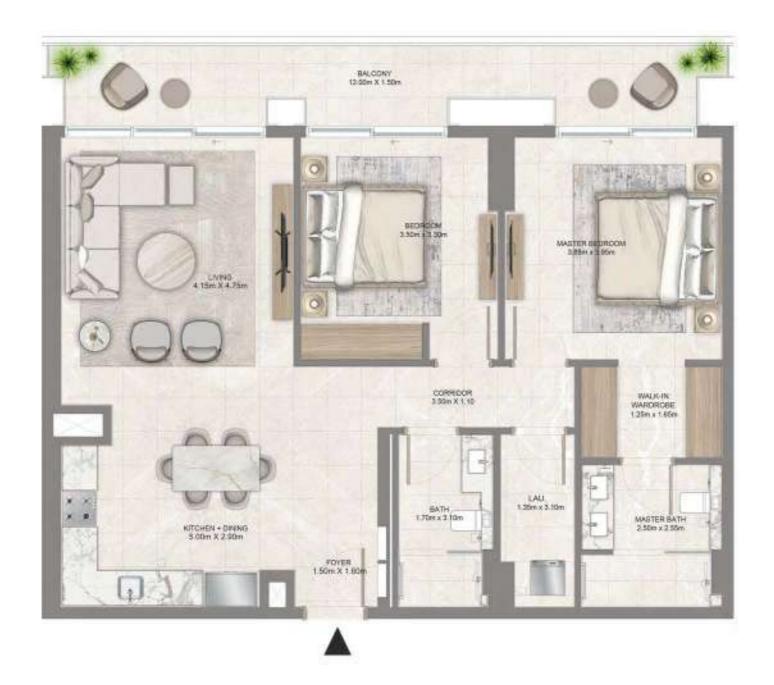

# 2 BEDROOM

LEVEL 01 UNIT 07

| SUITE AREA   | 1,109.65 SQ. FT. | 103.09 SQ .M. |  |
|--------------|------------------|---------------|--|
| BALCONY AREA | 98.81 SQ. FT.    | 9.18 SQ .M.   |  |
| TOTAL AREA   | 1,208.46 SQ. FT. | 112.27 SQ .M. |  |