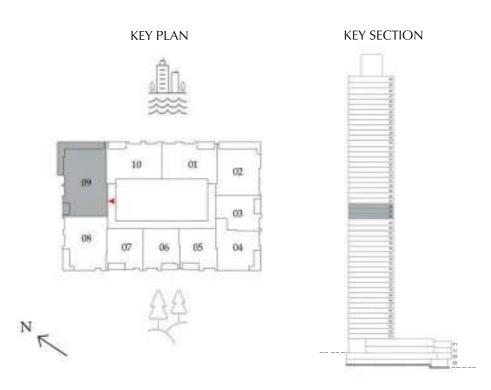

# 3 BEDROOM

LEVEL G, P1 & 01 UNIT 05

| SUITE AREA   | 1,866.35 SQ. FT. | 173.39 SQ .M. |
|--------------|------------------|---------------|
| BALCONY AREA | 1,070.04 SQ. FT. | 99.41 SQ .M.  |
| TOTAL AREA   | 2,936.39 SQ. FT. | 272.80 SQ .M. |

GROUND FLOOR PODIUM 01 LEVEL 01