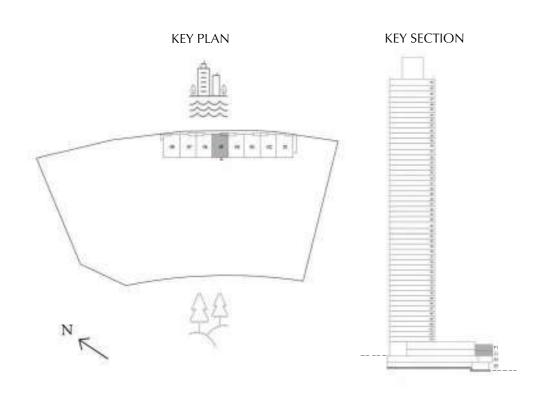

GROUND FLOOR

PODIUM 01

LEVEL 01

# 3 BEDROOM

LEVEL G, P1 & 01 UNIT 02

| SUITE AREA   | 1,866.35 SQ. FT. | 173.39 SQ .M. |
|--------------|------------------|---------------|
| BALCONY AREA | 1,070.04 SQ. FT. | 99.41 SQ .M.  |
| TOTAL AREA   | 2,936.39 SQ. FT. | 272.80 SQ .M. |