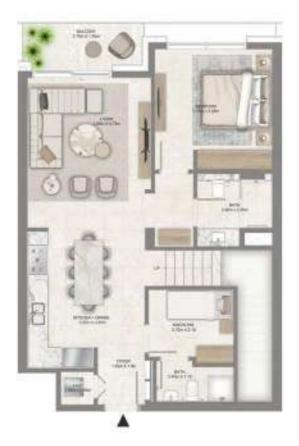

Floor Plan

Townhouses - Floor Plan

LEVEL G, P1 & 01 UNIT 01

| SUITE AREA   | 1,869.26 SQ. FT. | 173.66 SQ .M. |
|--------------|------------------|---------------|
| BALCONY AREA | 1,145.28 SQ. FT. | 106.40 SQ .M. |
| TOTAL AREA   | 3,014.54 SQ. FT. | 280.06 SQ .M. |