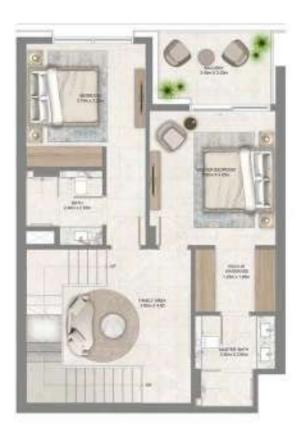

Floor Plan

Townhouses - Floor Plan

LEVEL G, P1 & 01 UNIT 01

| SUITE AREA   | 1,869.26 SQ. FT. | 173.66 SQ .M. |
|--------------|------------------|---------------|
| BALCONY AREA | 1,145.28 SQ. FT. | 106.40 SQ .M. |
| TOTAL AREA   | 3,014.54 SQ. FT. | 280.06 SQ .M. |

GROUND FLOOR PODIUM 01 LEVEL 01

# 3 BEDROOM

LEVEL G, P1 & 01 UNIT 02

| SUITE AREA   | 1,866.35 SQ. FT. | 173.39 SQ .M. |
|--------------|------------------|---------------|
| BALCONY AREA | 1,070.04 SQ. FT. | 99.41 SQ .M.  |
| TOTAL AREA   | 2,936.39 SQ. FT. | 272.80 SQ .M. |