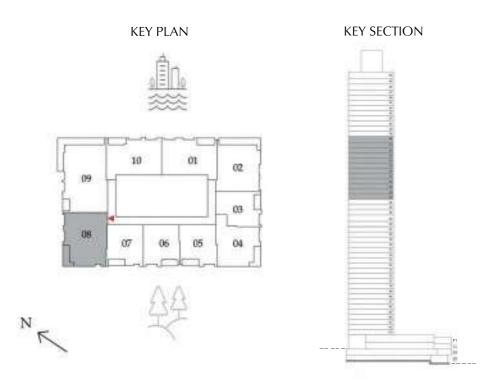

# 3 BEDROOM

LEVEL G, P1 & 01 UNIT 08

| SUITE AREA   | 1,864.42 SQ. FT. | 173.21 SQ .M. |
|--------------|------------------|---------------|
| BALCONY AREA | 1,056.59 SQ. FT. | 98.16 SQ .M.  |
| TOTAL AREA   | 2,921.00 SQ. FT. | 271.37 SQ .M. |

GROUND FLOOR

PODIUM 01

LEVEL 01

Apartments - Floor Plan