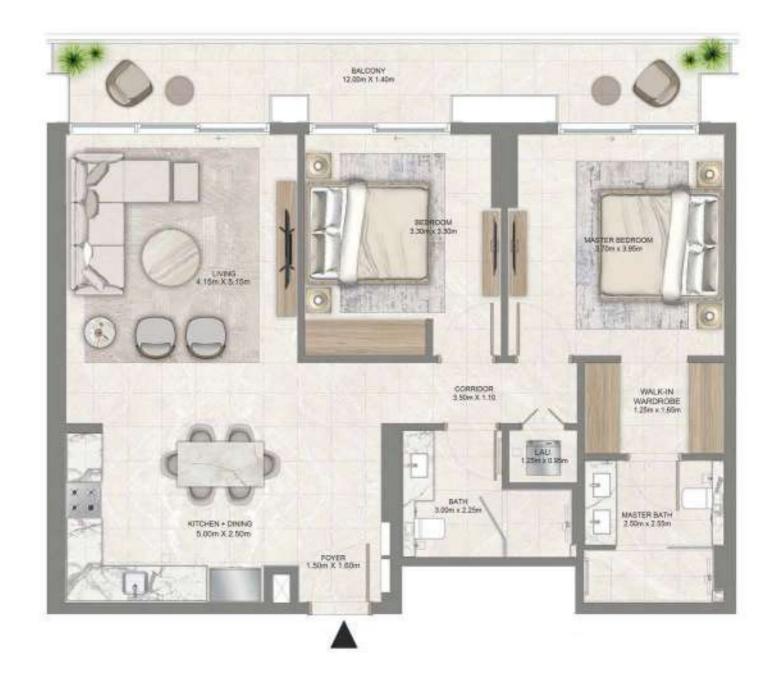

# 2 BEDROOM

LEVEL 02 - 07 UNIT 01

| SUITE AREA   | 1,054.86 SQ. FT. | 98.00 SQ .M.  |  |
|--------------|------------------|---------------|--|
| BALCONY AREA | 79.76 SQ. FT.    | 7.41 SQ .M.   |  |
| TOTAL AREA   | 1,134.62 SQ. FT. | 105.41 SQ .M. |  |