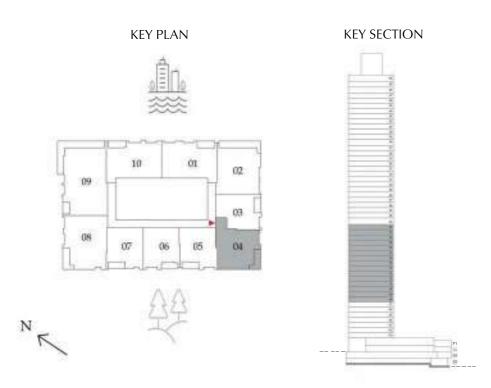

# 3 BEDROOM

LEVEL G, P1 & 01 UNIT 04

| SUITE AREA   | 1,866.35 SQ. FT. | 173.39 SQ .M. |
|--------------|------------------|---------------|
| BALCONY AREA | 1,070.04 SQ. FT. | 99.41 SQ .M.  |
| TOTAL AREA   | 2,936.39 SQ. FT. | 272.80 SQ .M. |

**GROUND FLOOR** 

PODIUM 01

LEVEL 01