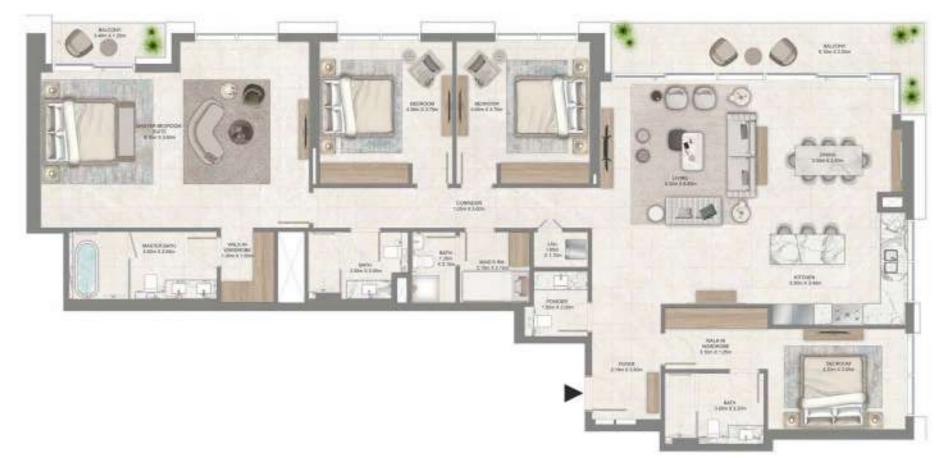

Floor Plan

Townhouses - Floor Plan

LEVEL G, P1 & 01 UNIT 01

| SUITE AREA   | 1,869.26 SQ. FT. | 173.66 SQ .M. |
|--------------|------------------|---------------|
| BALCONY AREA | 1,145.28 SQ. FT. | 106.40 SQ .M. |
| TOTAL AREA   | 3,014.54 SQ. FT. | 280.06 SQ .M. |

GROUND FLOOR PODIUM 01 LEVEL 01

# 3 BEDROOM

LEVEL G, P1 & 01 UNIT 02

| SUITE AREA   | 1,866.35 SQ. FT. | 173.39 SQ .M. |
|--------------|------------------|---------------|
| BALCONY AREA | 1,070.04 SQ. FT. | 99.41 SQ .M.  |
| TOTAL AREA   | 2,936.39 SQ. FT. | 272.80 SQ .M. |