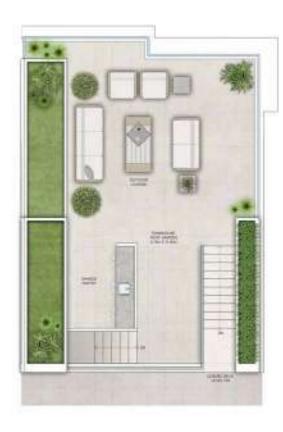

# 3 BEDROOM

LEVEL G, P1 & 01 UNIT 02

| SUITE AREA   | 1,866.35 SQ. FT. | 173.39 SQ .M. |
|--------------|------------------|---------------|
| BALCONY AREA | 1,070.04 SQ. FT. | 99.41 SQ .M.  |
| TOTAL AREA   | 2,936.39 SQ. FT. | 272.80 SQ .M. |