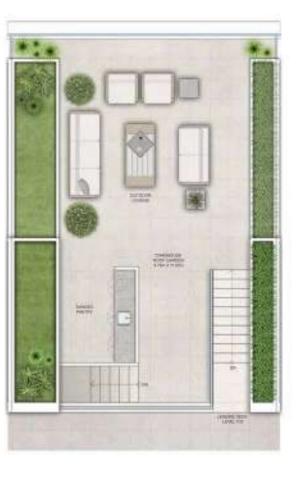

Floor Plan

Townhouses - Floor Plan

LEVEL G, P1 & 01 UNIT 01

| SUITE AREA   | 1,869.26 SQ. FT. | 173.66 SQ .M. |
|--------------|------------------|---------------|
| BALCONY AREA | 1,145.28 SQ. FT. | 106.40 SQ .M. |
| TOTAL AREA   | 3,014.54 SQ. FT. | 280.06 SQ .M. |

GROUND FLOOR PODIUM 01 LEVEL 01

# 3 BEDROOM

LEVEL G, P1 & 01 UNIT 02

| SUITE AREA   | 1,866.35 SQ. FT. | 173.39 SQ .M. |
|--------------|------------------|---------------|
| BALCONY AREA | 1,070.04 SQ. FT. | 99.41 SQ .M.  |
| TOTAL AREA   | 2,936.39 SQ. FT. | 272.80 SQ .M. |