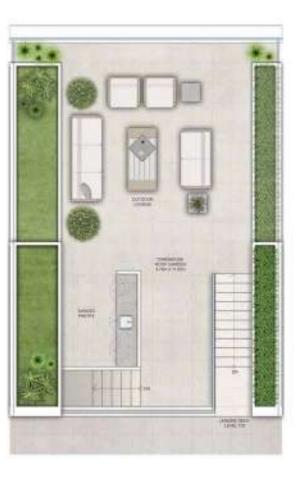

Floor Plan

Townhouses - Floor Plan

LEVEL G, P1 & 01 UNIT 01

| SUITE AREA   | 1,869.26 SQ. FT. | 173.66 SQ .M. |
|--------------|------------------|---------------|
| BALCONY AREA | 1,145.28 SQ. FT. | 106.40 SQ .M. |
| TOTAL AREA   | 3,014.54 SQ. FT. | 280.06 SQ .M. |

GROUND FLOOR PODIUM 01 LEVEL 01

# 3 BEDROOM

LEVEL G, P1 & 01 UNIT 02

| SUITE AREA   | 1,866.35 SQ. FT. | 173.39 SQ .M. |
|--------------|------------------|---------------|
| BALCONY AREA | 1,070.04 SQ. FT. | 99.41 SQ .M.  |
| TOTAL AREA   | 2,936.39 SQ. FT. | 272.80 SQ .M. |