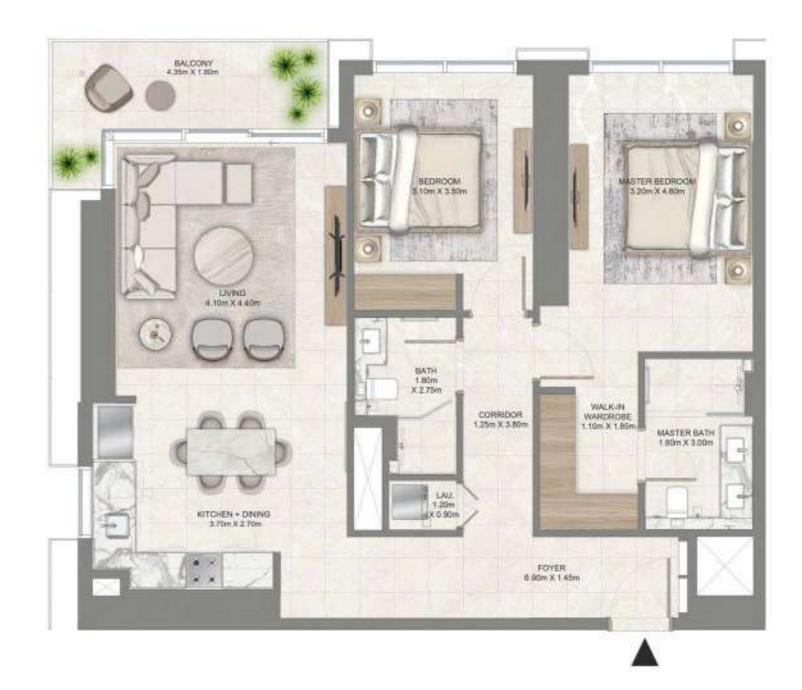

# 2 BEDROOM

LEVEL 01 UNIT 01

| SUITE AREA   | 1,061.43 SQ. FT. | 98.61 SQ .M.  |  |
|--------------|------------------|---------------|--|
| BALCONY AREA | 175.34 SQ. FT.   | 16.29 SQ .M.  |  |
| TOTAL AREA   | 1,236.77 SQ. FT. | 114.90 SQ .M. |  |