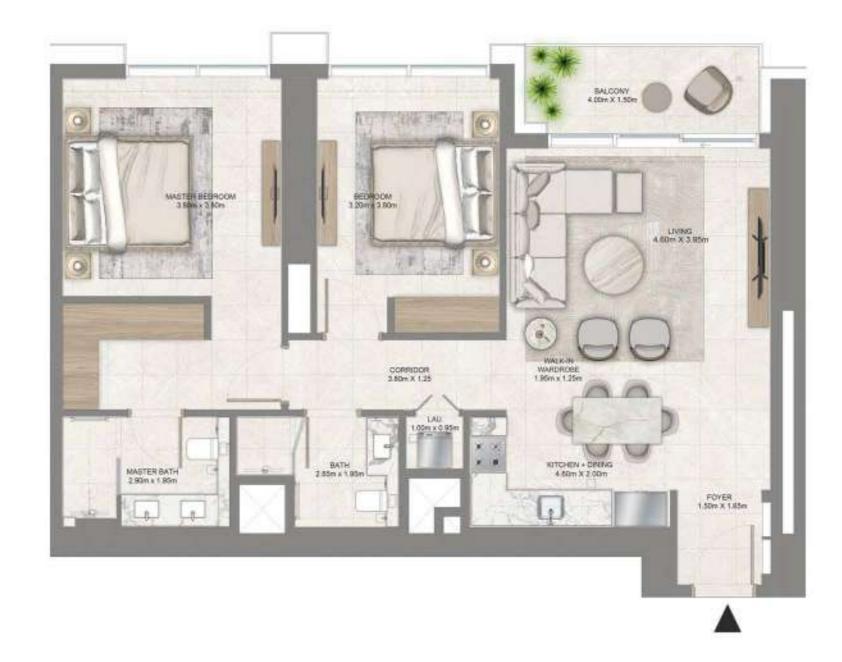

# 2 BEDROOM

LEVEL 02 - 07 UNIT 01

| SUITE AREA   | 1,054.86 SQ. FT. | 98.00 SQ .M.  |  |
|--------------|------------------|---------------|--|
| BALCONY AREA | 79.76 SQ. FT.    | 7.41 SQ .M.   |  |
| TOTAL AREA   | 1,134.62 SQ. FT. | 105.41 SQ .M. |  |

# 2 BEDROOM

LEVEL 08 - 22 UNIT 01

| SUITE AREA   | 1,054.86 SQ. FT. | 98.00 SQ .M.  |
|--------------|------------------|---------------|
| BALCONY AREA | 79.76 SQ. FT.    | 7.41 SQ .M.   |
| TOTAL AREA   | 1,134.62 SQ. FT. | 105.41 SQ .M. |

### 2 BEDROOM

LEVEL 23 UNIT 01

| SUITE AREA   | 1,054.86 SQ. FT. | 98.00 SQ .M.  |  |
|--------------|------------------|---------------|--|
| BALCONY AREA | 79.76 SQ. FT.    | 7.41 SQ .M.   |  |
| TOTAL AREA   | 1,134.62 SQ. FT. | 105.41 SQ .M. |  |

### 2 BEDROOM

LEVEL 24 - 26 UNIT 01

| SUITE AREA   | 1,054.86 SQ. FT. | 98.00 SQ .M.  |  |
|--------------|------------------|---------------|--|
| BALCONY AREA | 79.76 SQ. FT.    | 7.41 SQ .M.   |  |
| TOTAL AREA   | 1,134.62 SQ. FT. | 105.41 SQ .M. |  |

### 2 BEDROOM

LEVEL 27 - 38 UNIT 01

| SUITE AREA   | 1,053.25 SQ. FT. | 97.85 SQ .M.  |
|--------------|------------------|---------------|
| BALCONY AREA | 79.76 SQ. FT.    | 7.41 SQ .M.   |
| TOTAL AREA   | 1,133.01 SQ. FT. | 105.26 SQ .M. |