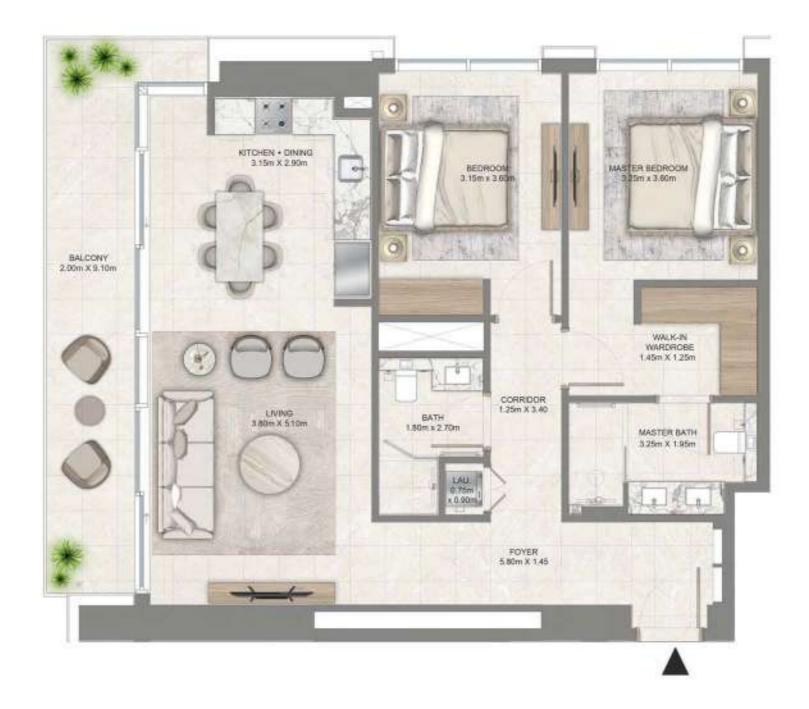

# 2 BEDROOM

LEVEL 02 - 07 UNIT 08

| SUITE AREA   | 1,110.94 SQ. FT. | 103.21 SQ .M. |
|--------------|------------------|---------------|
| BALCONY AREA | 99.89 SQ. FT.    | 9.28 SQ .M.   |
| TOTAL AREA   | 1,210.83 SQ. FT. | 112.49 SQ .M. |

# 2 BEDROOM

LEVEL 08 - 22 UNIT 08

| SUITE AREA   | 1,112.77 SQ. FT. | 103.38 SQ .M. |  |
|--------------|------------------|---------------|--|
| BALCONY AREA | 99.89 SQ. FT.    | 9.28 SQ .M.   |  |
| TOTAL AREA   | 1,212.66 SQ. FT. | 112.66 SQ .M. |  |