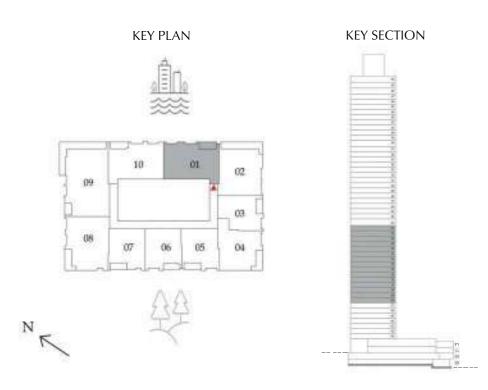

Floor Plan

Townhouses - Floor Plan

LEVEL G, P1 & 01 UNIT 01

| SUITE AREA   | 1,869.26 SQ. FT. | 173.66 SQ .M. |
|--------------|------------------|---------------|
| BALCONY AREA | 1,145.28 SQ. FT. | 106.40 SQ .M. |
| TOTAL AREA   | 3,014.54 SQ. FT. | 280.06 SQ .M. |

GROUND FLOOR PODIUM 01 LEVEL 01