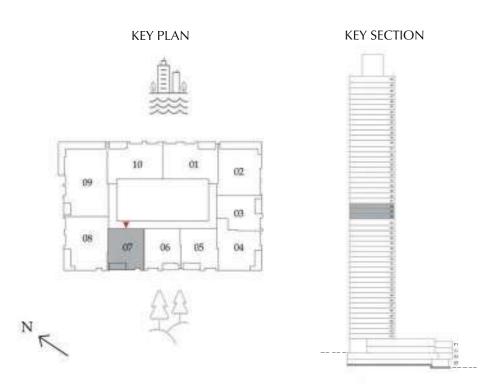

# 3 BEDROOM

LEVEL G, P1 & 01 UNIT 08

| SUITE AREA   | 1,864.42 SQ. FT. | 173.21 SQ .M. |
|--------------|------------------|---------------|
| BALCONY AREA | 1,056.59 SQ. FT. | 98.16 SQ .M.  |
| TOTAL AREA   | 2,921.00 SQ. FT. | 271.37 SQ .M. |

GROUND FLOOR

PODIUM 01

LEVEL 01

Apartments - Floor Plan