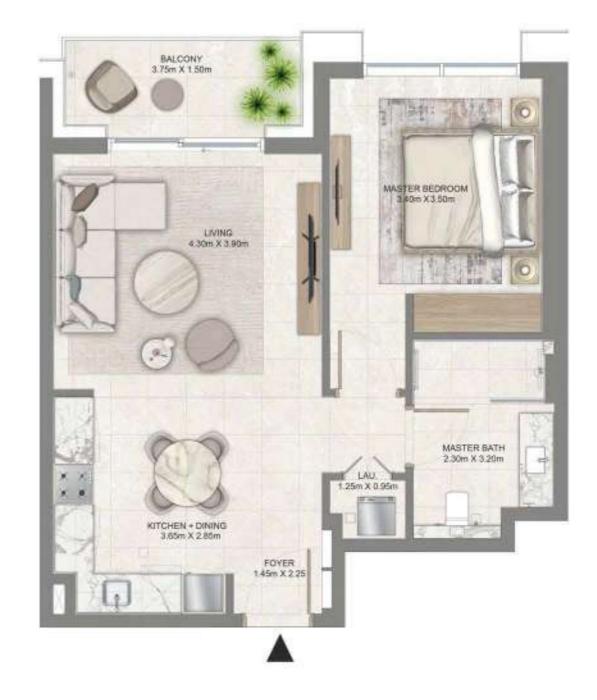

# 3 BEDROOM

LEVEL G, P1 & 01 UNIT 06

| SUITE AREA   | 1,866.35 SQ. FT. | 173.39 SQ .M. |
|--------------|------------------|---------------|
| BALCONY AREA | 1,070.04 SQ. FT. | 99.41 SQ .M.  |
| TOTAL AREA   | 2,936.39 SQ. FT. | 272.80 SQ .M. |