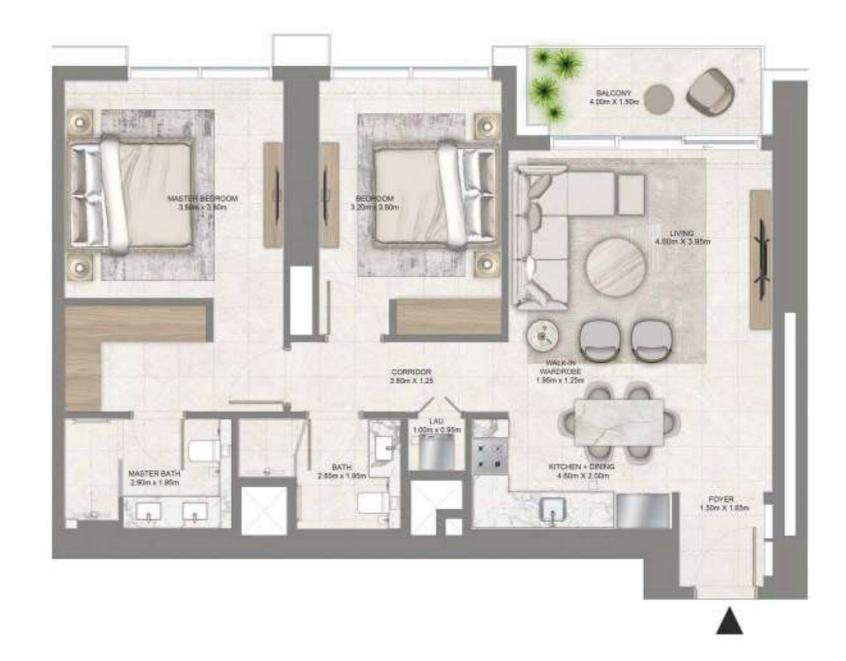

# 2 BEDROOM

LEVEL 08 - 22 UNIT 08

| SUITE AREA   | 1,112.77 SQ. FT. | 103.38 SQ .M. |  |
|--------------|------------------|---------------|--|
| BALCONY AREA | 99.89 SQ. FT.    | 9.28 SQ .M.   |  |
| TOTAL AREA   | 1,212.66 SQ. FT. | 112.66 SQ .M. |  |