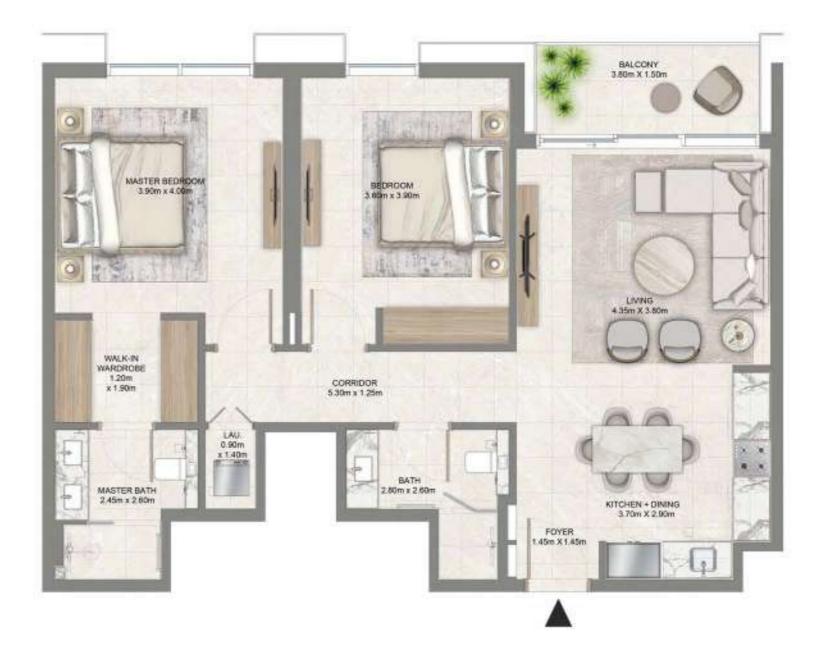

# 3 BEDROOM

LEVEL G, P1 & 01 UNIT 04

| SUITE AREA   | 1,866.35 SQ. FT. | 173.39 SQ .M. |
|--------------|------------------|---------------|
| BALCONY AREA | 1,070.04 SQ. FT. | 99.41 SQ .M.  |
| TOTAL AREA   | 2,936.39 SQ. FT. | 272.80 SQ .M. |