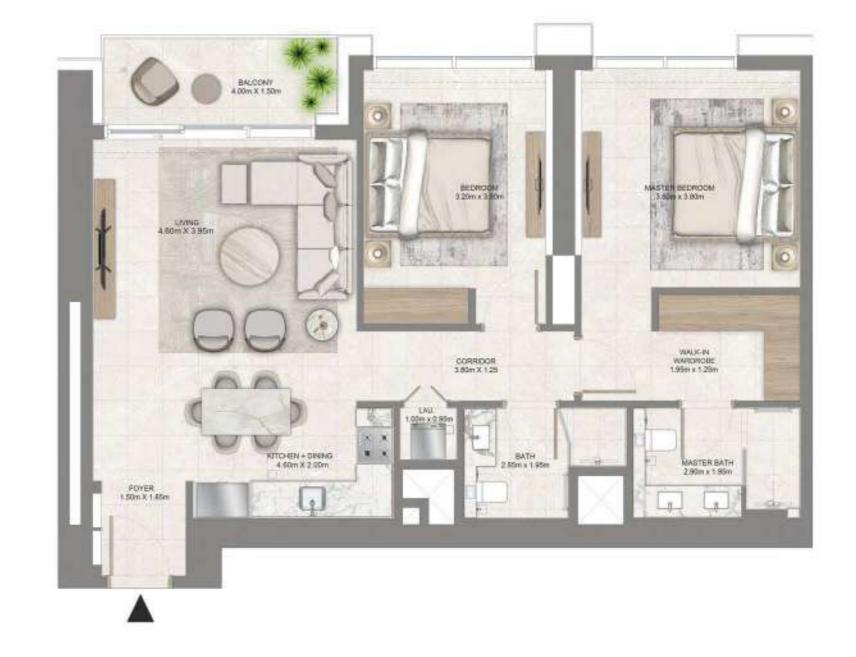

A   | 757.03 SQ. FT. | 70.33 SQ .M. |







### 2 BEDROOM

LEVEL 27 - 38 UNIT 08

| SUITE AREA   | 1,116.43 SQ. FT. | 103.72 SQ .M. |
|--------------|------------------|---------------|
| BALCONY AREA | 99.89 SQ. FT.    | 9.28 SQ .M.   |
| TOTAL AREA   | 1,216.32 SQ. FT. | 113.00 SQ .M. |







### 3 BEDROOM

LEVEL 27 - 38 UNIT 09

| SUITE AREA   | 1,479.61 SQ. FT. | 137.46 SQ .M. |
|--------------|------------------|---------------|
| BALCONY AREA | 376.84 SQ. FT.   | 35.01 SQ .M.  |
| TOTAL AREA   | 1,856.45 SQ. FT. | 172.47 SQ .M. |







### 2 BEDROOM

LEVEL 27 - 38 UNIT 10

| SUITE AREA   | 1,050.23 SQ. FT. | 97.57 SQ .M.  |
|--------------|------------------|---------------|
| BALCONY AREA | 80.19 SQ. FT.    | 7.45 SQ .M.   |
| TOTAL AREA   | 1,130.43 SQ. FT. | 105.02 SQ .M. |







### 4 BEDROOM

LEVEL 39 - 48 UNIT 01

| SUITE AREA   | 2,197.67 SQ. FT. | 204.17 SQ .M. |
|--------------|------------------|---------------|
| BALCONY AREA | 242.83 SQ. FT.   | 22.56 SQ .M.  |
| TOTAL AREA   | 2,440.50 SQ. FT. | 226.73 SQ .M. |







### 3 BEDROOM

LEVEL 39 - 48 UNIT 02

| SUITE AREA   | 1,479.93 SQ. FT. | 137.49 SQ .M. |
|--------------|------------------|---------------|
| BALCONY AREA | 177.60 SQ. FT.   | 16.50 SQ .M.  |
| TOTAL AREA   | 1,657.53 SQ. FT. | 153.99 SQ .M. |







### 2 BEDROOM

LEVEL 39 - 48 UNIT 03

| SUITE AREA   | 1,105.35 SQ. FT. | 102.69 SQ .M. |
|--------------|------------------|---------------|
| BALCONY AREA | 86.76 SQ. FT.    | 8.06 SQ .M.   |
| TOTAL AREA   | 1,192.10 SQ. FT. | 110.75 SQ .M. |







# 2 BEDROOM

LEVEL 39 - 48 UNIT 04

|