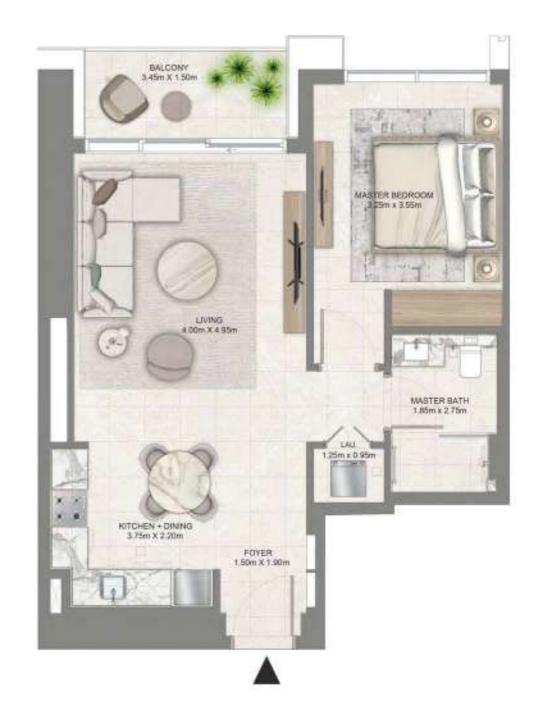

# 3 BEDROOM

LEVEL G, P1 & 01 UNIT 04

| SUITE AREA   | 1,866.35 SQ. FT. | 173.39 SQ .M. |
|--------------|------------------|---------------|
| BALCONY AREA | 1,070.04 SQ. FT. | 99.41 SQ .M.  |
| TOTAL AREA   | 2,936.39 SQ. FT. | 272.80 SQ .M. |

**GROUND FLOOR** 

PODIUM 01

LEVEL 01