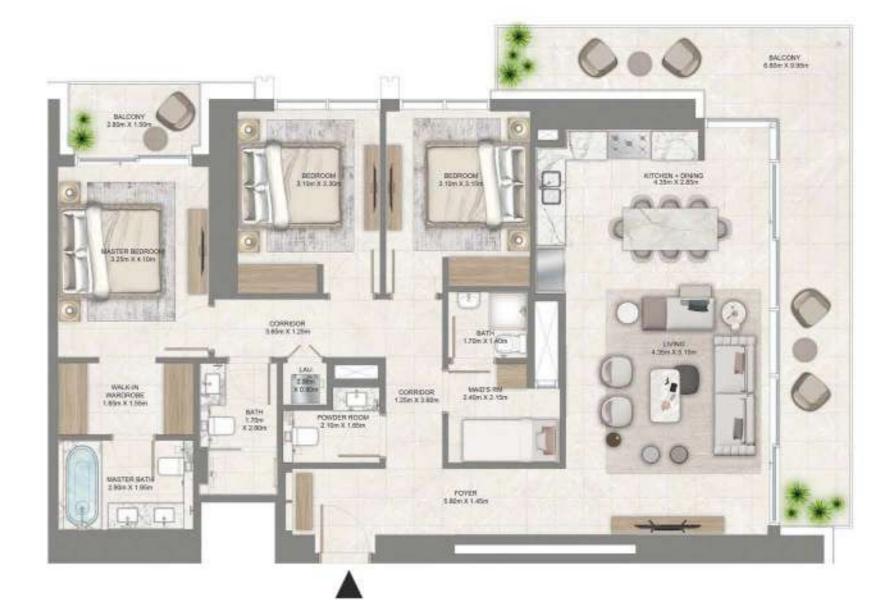

### 3 BEDROOM

LEVEL 08 - 22 UNIT 09

| SUITE AREA   | 1,472.83 SQ. FT. | 136.83 SQ .M. |
|--------------|------------------|---------------|
| BALCONY AREA | 373.40 SQ. FT.   | 34.69 SQ .M.  |
| TOTAL AREA   | 1,846.23 SQ. FT. | 171.52 SQ .M. |