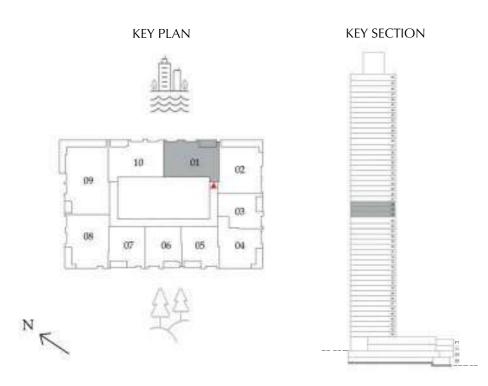

# 2 BEDROOM

LEVEL 01 UNIT 01

| SUITE AREA   | 1,061.43 SQ. FT. | 98.61 SQ .M.  |  |
|--------------|------------------|---------------|--|
| BALCONY AREA | 175.34 SQ. FT.   | 16.29 SQ .M.  |  |
| TOTAL AREA   | 1,236.77 SQ. FT. | 114.90 SQ .M. |  |

LEVEL 01 UNIT 02

| SUITE AREA   | 676.19 SQ. FT. | 62.82 SQ .M. |  |
|--------------|----------------|--------------|--|
| BALCONY AREA | 76.85 SQ. FT.  | 7.14 SQ .M.  |  |
| TOTAL AREA   | 753.04 SQ. FT. | 69.96 SQ .M. |  |

# 1 BEDROOM

LEVEL 01

UNIT 03

| SUITE AREA   | 825.38 SQ. FT. | 76.68 SQ .M. |
|--------------|----------------|--------------|
| BALCONY AREA | 95.58 SQ. FT.  | 8.88 SQ .M.  |
| TOTAL AREA   | 920.96 SQ. FT. | 85.56 SQ .M. |

LEVEL 01 UNIT 04

| SUITE AREA   | 692.66 SQ. FT. | 64.35 SQ .M. |  |
|--------------|----------------|--------------|--|
| BALCONY AREA | 82.02 SQ. FT.  | 7.62 SQ .M.  |  |
| TOTAL AREA   | 774.68 SO. FT. | 71.97 SO .M. |  |

# 1 BEDROOM

LEVEL 01

UNIT 05

| SUITE AREA   | 672.10 SQ. FT. | 62.44 SQ .M. |
|--------------|----------------|--------------|
| BALCONY AREA | 81.59 SQ. FT.  | 7.58 SQ .M.  |
| TOTAL AREA   | 753.69 SO. FT. | 70.02 SO .M. |

# 1 BEDROOM

LEVEL 01 UNIT 06

| SUITE AREA   | 673.39 SQ. FT. | 62.56 SQ .M. |  |
|--------------|----------------|--------------|--|
| BALCONY AREA | 82.99 SQ. FT.  | 7.71 SQ .M.  |  |
| TOTAL AREA   | 756.38 SQ. FT. | 70.27 SQ .M. |  |

# 2 BEDROOM

LEVEL 01 UNIT 07

| SUITE AREA   | 1,109.65 SQ. FT. | 103.09 SQ .M. |  |
|--------------|------------------|---------------|--|
| BALCONY AREA | 98.81 SQ. FT.    | 9.18 SQ .M.   |  |
| TOTAL AREA   | 1,208.46 SQ. FT. | 112.27 SQ .M. |  |