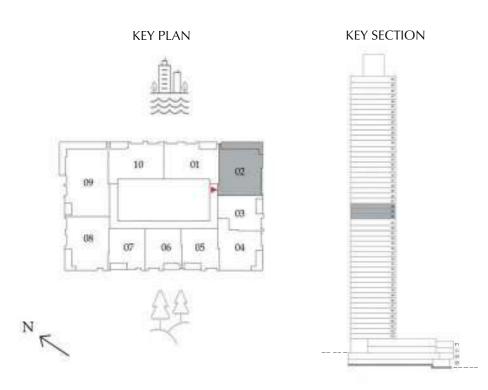

LEVEL 01 UNIT 02

| SUITE AREA   | 676.19 SQ. FT. | 62.82 SQ .M. |  |
|--------------|----------------|--------------|--|
| BALCONY AREA | 76.85 SQ. FT.  | 7.14 SQ .M.  |  |
| TOTAL AREA   | 753.04 SQ. FT. | 69.96 SQ .M. |  |