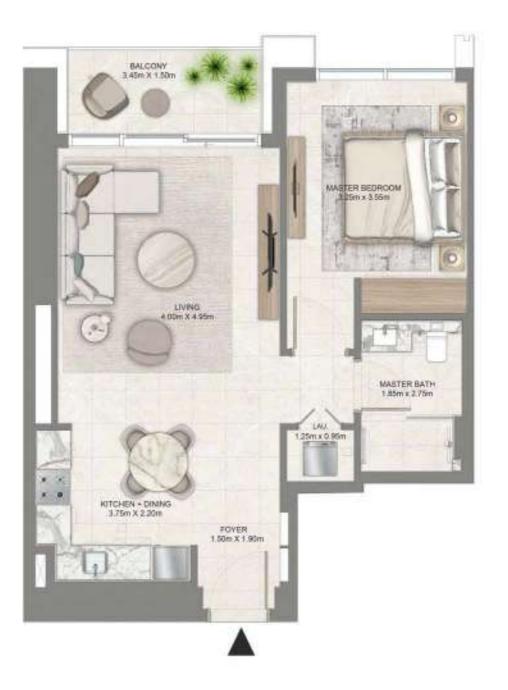

# 2 BEDROOM

LEVEL 01 UNIT 01

| SUITE AREA   | 1,061.43 SQ. FT. | 98.61 SQ .M.  |  |
|--------------|------------------|---------------|--|
| BALCONY AREA | 175.34 SQ. FT.   | 16.29 SQ .M.  |  |
| TOTAL AREA   | 1,236.77 SQ. FT. | 114.90 SQ .M. |  |

LEVEL 01 UNIT 02

| SUITE AREA   | 676.19 SQ. FT. | 62.82 SQ .M. |  |
|--------------|----------------|--------------|--|
| BALCONY AREA | 76.85 SQ. FT.  | 7.14 SQ .M.  |  |
| TOTAL AREA   | 753.04 SQ. FT. | 69.96 SQ .M. |  |