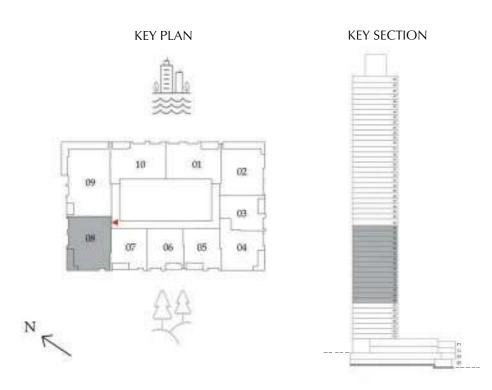

# 3 BEDROOM

LEVEL G, P1 & 01 UNIT 08

| SUITE AREA   | 1,864.42 SQ. FT. | 173.21 SQ .M. |
|--------------|------------------|---------------|
| BALCONY AREA | 1,056.59 SQ. FT. | 98.16 SQ .M.  |
| TOTAL AREA   | 2,921.00 SQ. FT. | 271.37 SQ .M. |

GROUND FLOOR

PODIUM 01

LEVEL 01

Apartments - Floor Plan