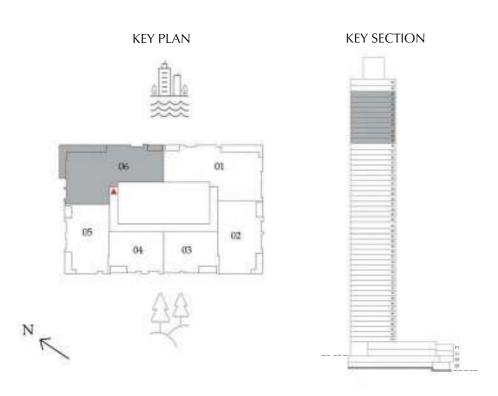

# 3 BEDROOM

LEVEL G, P1 & 01 UNIT 06

| SUITE AREA   | 1,866.35 SQ. FT. | 173.39 SQ .M. |
|--------------|------------------|---------------|
| BALCONY AREA | 1,070.04 SQ. FT. | 99.41 SQ .M.  |
| TOTAL AREA   | 2,936.39 SQ. FT. | 272.80 SQ .M. |