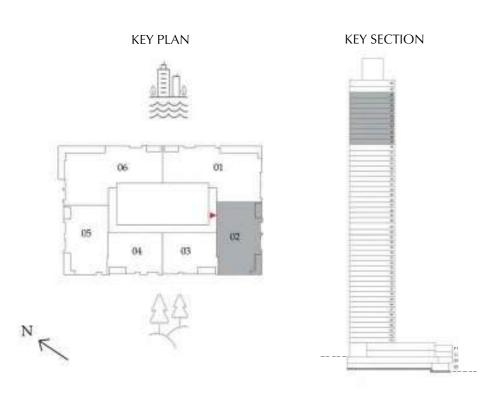

# 3 BEDROOM

LEVEL G, P1 & 01 UNIT 02

| SUITE AREA   | 1,866.35 SQ. FT. | 173.39 SQ .M. |
|--------------|------------------|---------------|
| BALCONY AREA | 1,070.04 SQ. FT. | 99.41 SQ .M.  |
| TOTAL AREA   | 2,936.39 SQ. FT. | 272.80 SQ .M. |