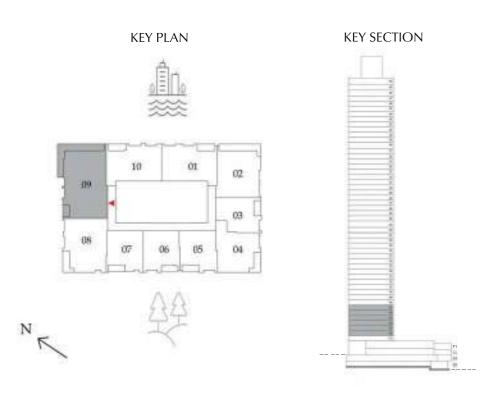

# 3 BEDROOM

LEVEL G, P1 & 01 UNIT 08

| SUITE AREA   | 1,864.42 SQ. FT. | 173.21 SQ .M. |
|--------------|------------------|---------------|
| BALCONY AREA | 1,056.59 SQ. FT. | 98.16 SQ .M.  |
| TOTAL AREA   | 2,921.00 SQ. FT. | 271.37 SQ .M. |

GROUND FLOOR

PODIUM 01

LEVEL 01

Apartments - Floor Plan