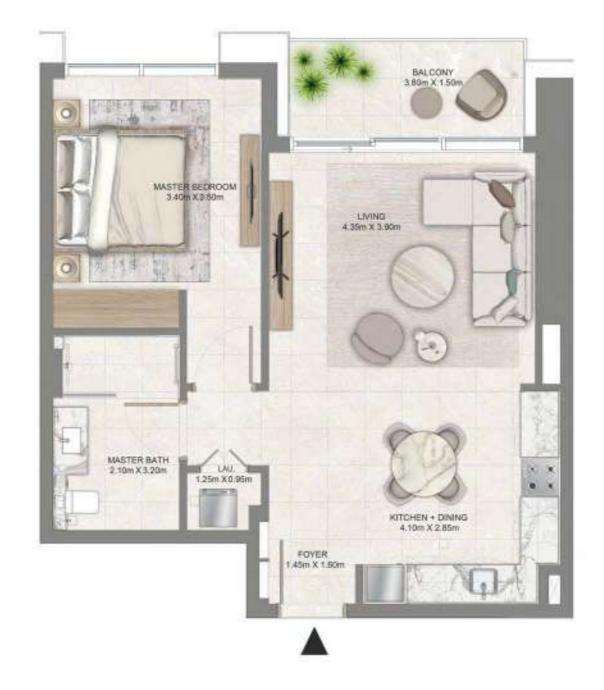

# 3 BEDROOM

LEVEL G, P1 & 01 UNIT 05

| SUITE AREA   | 1,866.35 SQ. FT. | 173.39 SQ .M. |
|--------------|------------------|---------------|
| BALCONY AREA | 1,070.04 SQ. FT. | 99.41 SQ .M.  |
| TOTAL AREA   | 2,936.39 SQ. FT. | 272.80 SQ .M. |