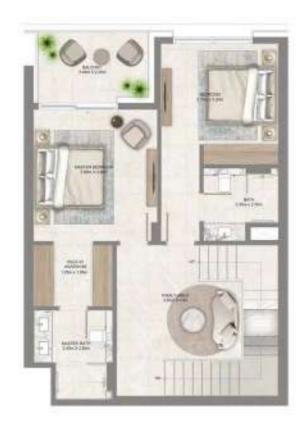

# 3 BEDROOM

LEVEL G, P1 & 01 UNIT 02

| SUITE AREA   | 1,866.35 SQ. FT. | 173.39 SQ .M. |
|--------------|------------------|---------------|
| BALCONY AREA | 1,070.04 SQ. FT. | 99.41 SQ .M.  |
| TOTAL AREA   | 2,936.39 SQ. FT. | 272.80 SQ .M. |