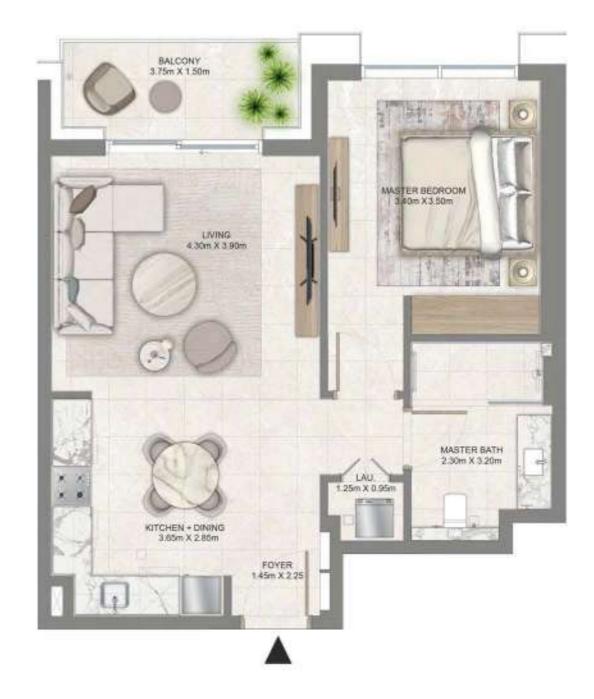

# 1 BEDROOM

LEVEL 01 UNIT 06

| SUITE AREA   | 673.39 SQ. FT. | 62.56 SQ .M. |  |
|--------------|----------------|--------------|--|
| BALCONY AREA | 82.99 SQ. FT.  | 7.71 SQ .M.  |  |
| TOTAL AREA   | 756.38 SQ. FT. | 70.27 SQ .M. |  |