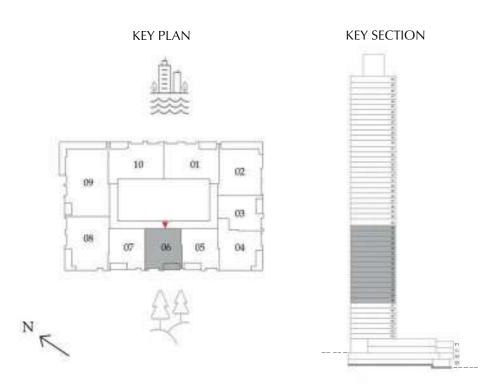

# 3 BEDROOM

LEVEL G, P1 & 01 UNIT 06

| SUITE AREA   | 1,866.35 SQ. FT. | 173.39 SQ .M. |
|--------------|------------------|---------------|
| BALCONY AREA | 1,070.04 SQ. FT. | 99.41 SQ .M.  |
| TOTAL AREA   | 2,936.39 SQ. FT. | 272.80 SQ .M. |

**GROUND FLOOR** 

PODIUM 01

LEVEL 01

LEVEL G, P1 & 01 UNIT 07

| SUITE AREA   | 1,866.35 SQ. FT. | 173.39 SQ .M. |
|--------------|------------------|---------------|
| BALCONY AREA | 1,070.04 SQ. FT. | 99.41 SQ .M.  |
| TOTAL AREA   | 2,936.39 SQ. FT. | 272.80 SQ .M. |