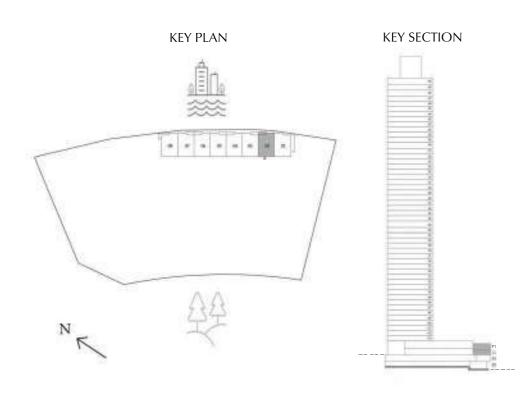

Floor Plan



Townhouses - Floor Plan



LEVEL G, P1 & 01 UNIT 01

| SUITE AREA   | 1,869.26 SQ. FT. | 173.66 SQ .M. |
|--------------|------------------|---------------|
| BALCONY AREA | 1,145.28 SQ. FT. | 106.40 SQ .M. |
| TOTAL AREA   | 3,014.54 SQ. FT. | 280.06 SQ .M. |









GROUND FLOOR PODIUM 01 LEVEL 01



# 3 BEDROOM

LEVEL G, P1 & 01 UNIT 02

| SUITE AREA   | 1,866.35 SQ. FT. | 173.39 SQ .M. |
|--------------|------------------|---------------|
| BALCONY AREA | 1,070.04 SQ. FT. | 99.41 SQ .M.  |
| TOTAL AREA   | 2,936.39 SQ. FT. | 272.80 SQ .M. |









GROUND FLOOR

PODIUM 01

LEVEL 01



# 3 BEDROOM

LEVEL G, P1 & 01 UNIT 03

| SUITE AREA   | 1,866.35 SQ. FT. | 173.39 SQ .M. |
|--------------|------------------|---------------|
| BALCONY AREA | 1,070.04 SQ. FT. | 99.41 SQ .M.  |
| TOTAL AREA   | 2,936.39 SQ. FT. | 272.80 SQ .M. |









GROUND FLOOR PODIUM 01 LEVEL 01



# 3 BEDROOM

LEVEL G, P1 & 01 UNIT 04

| SUITE AREA   | 1,866.35 SQ. FT. | 173.39 SQ .M. |
|--------------|------------------|---------------|
| BALCONY AREA | 1,070.04 SQ. FT. | 99.41 SQ .M.  |
| TOTAL AREA   | 2,936.39 SQ. FT. | 272.80 SQ .M. |









**GROUND FLOOR** 

PODIUM 01

LEVEL 01



# 3 BEDROOM

LEVEL G, P1 & 01 UNIT 05

| SUITE AREA   | 1,866.35 SQ. FT. | 173.39 SQ .M. |
|--------------|------------------|---------------|
| BALCONY AREA | 1,070.