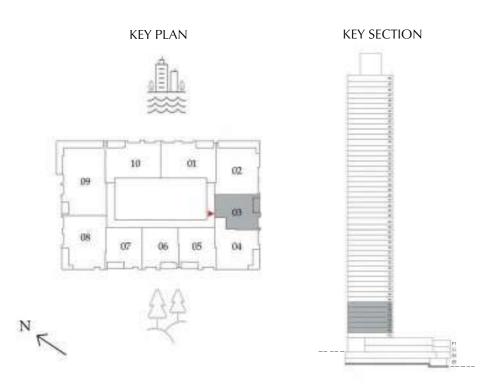

# 3 BEDROOM

LEVEL G, P1 & 01 UNIT 03

| SUITE AREA   | 1,866.35 SQ. FT. | 173.39 SQ .M. |
|--------------|------------------|---------------|
| BALCONY AREA | 1,070.04 SQ. FT. | 99.41 SQ .M.  |
| TOTAL AREA   | 2,936.39 SQ. FT. | 272.80 SQ .M. |

GROUND FLOOR PODIUM 01 LEVEL 01