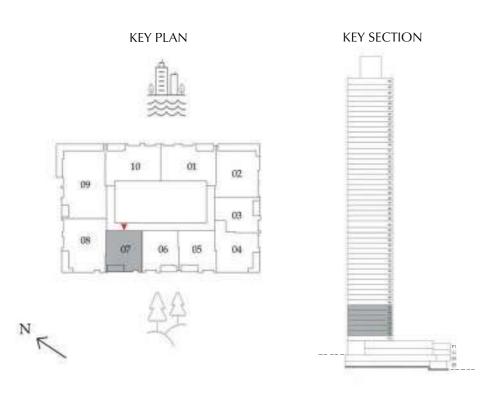

# 1 BEDROOM

LEVEL 01

UNIT 03

| SUITE AREA   | 825.38 SQ. FT. | 76.68 SQ .M. |
|--------------|----------------|--------------|
| BALCONY AREA | 95.58 SQ. FT.  | 8.88 SQ .M.  |
| TOTAL AREA   | 920.96 SQ. FT. | 85.56 SQ .M. |