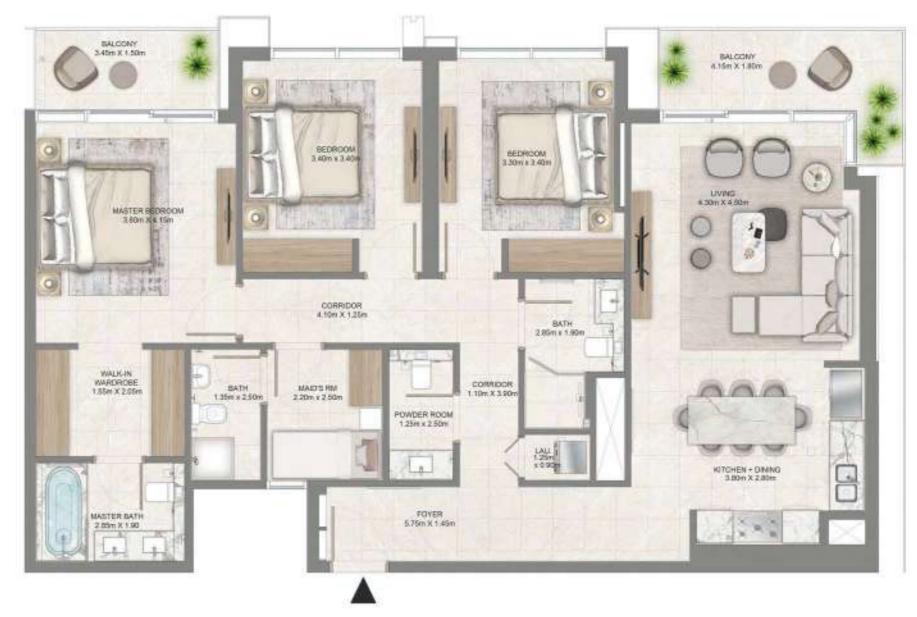

# 3 BEDROOM

LEVEL G, P1 & 01 UNIT 02

| SUITE AREA   | 1,866.35 SQ. FT. | 173.39 SQ .M. |
|--------------|------------------|---------------|
| BALCONY AREA | 1,070.04 SQ. FT. | 99.41 SQ .M.  |
| TOTAL AREA   | 2,936.39 SQ. FT. | 272.80 SQ .M. |