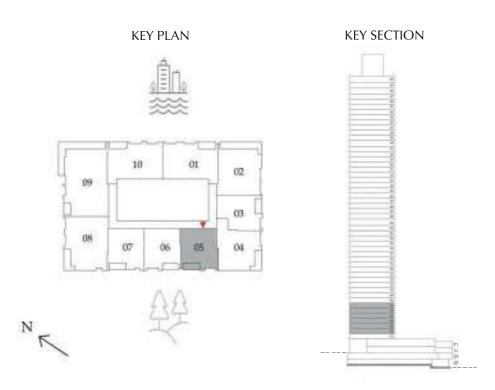

# 3 BEDROOM

LEVEL G, P1 & 01 UNIT 05

| SUITE AREA   | 1,866.35 SQ. FT. | 173.39 SQ .M. |
|--------------|------------------|---------------|
| BALCONY AREA | 1,070.04 SQ. FT. | 99.41 SQ .M.  |
| TOTAL AREA   | 2,936.39 SQ. FT. | 272.80 SQ .M. |