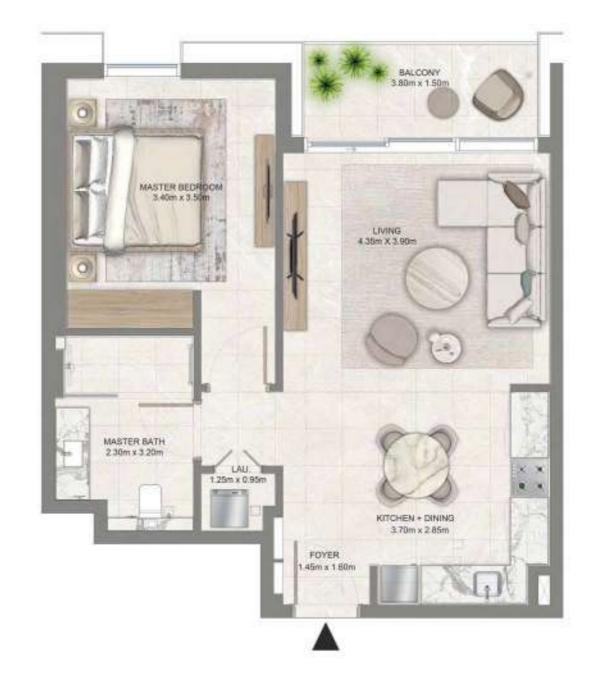

**GROUND FLOOR** 

PODIUM 01

LEVEL 01

LEVEL G, P1 & 01 UNIT 07

| SUITE AREA   | 1,866.35 SQ. FT. | 173.39 SQ .M. |
|--------------|------------------|---------------|
| BALCONY AREA | 1,070.04 SQ. FT. | 99.41 SQ .M.  |
| TOTAL AREA   | 2,936.39 SQ. FT. | 272.80 SQ .M. |

**GROUND FLOOR** 

PODIUM 01

LEVEL 01