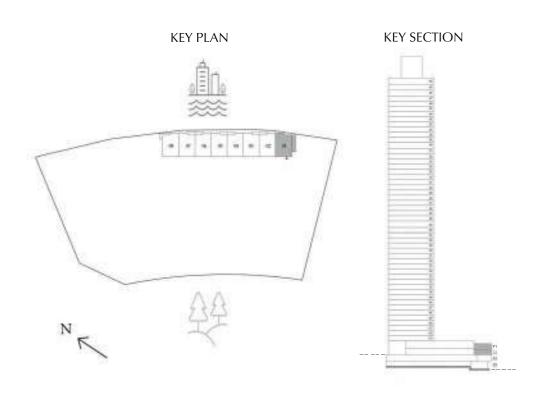

Floor Plan



Townhouses - Floor Plan



LEVEL G, P1 & 01 UNIT 01

| SUITE AREA   | 1,869.26 SQ. FT. | 173.66 SQ .M. |
|--------------|------------------|---------------|
| BALCONY AREA | 1,145.28 SQ. FT. | 106.40 SQ .M. |
| TOTAL AREA   | 3,014.54 SQ. FT. | 280.06 SQ .M. |









GROUND FLOOR PODIUM 01 LEVEL 01



# 3 BEDROOM

LEVEL G, P1 & 01 UNIT 02

| SUITE AREA   | 1,866.35 SQ. FT. | 173.39 SQ .M. |
|--------------|------------------|---------------|
| BALCONY AREA | 1,070.04 SQ. FT. | 99.41 SQ .M.  |
| TOTAL AREA   | 2,936.39 SQ. FT. | 272.80 SQ .M. |









GROUND FLOOR

PODIUM 01

LEVEL 01



# 3 BEDROOM

LEVEL G, P1 & 01 UNIT 03

| SUITE AREA   | 1,866.35 SQ. FT. | 173.39 SQ .M. |
|--------------|------------------|---------------|
| BALCONY AREA | 1,070.04 SQ. FT. | 99.41 SQ .M.  |
| TOTAL AREA   | 2,936.39 SQ. FT. | 272.80 SQ .M. |









GROUND FLOOR PODIUM 01 LEVEL 01



# 3 BEDROOM

LEVEL G, P1 & 01 UNIT 04

| SUITE AREA   | 1,866.35 SQ. FT. | 173.39 SQ .M. |
|--------------|------------------|---------------|
| BALCONY AREA | 1,070.04 SQ.