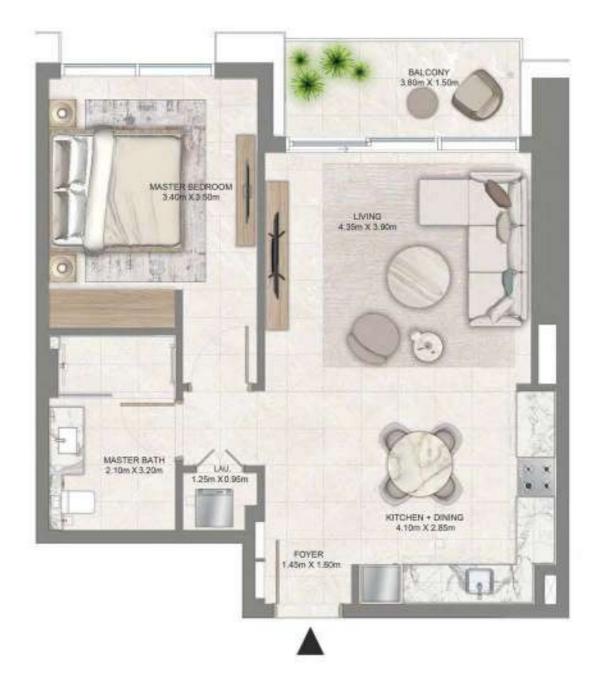

# 3 BEDROOM

LEVEL G, P1 & 01 UNIT 05

| SUITE AREA   | 1,866.35 SQ. FT. | 173.39 SQ .M. |
|--------------|------------------|---------------|
| BALCONY AREA | 1,070.04 SQ. FT. | 99.41 SQ .M.  |
| TOTAL AREA   | 2,936.39 SQ. FT. | 272.80 SQ .M. |

GROUND FLOOR PODIUM 01 LEVEL 01