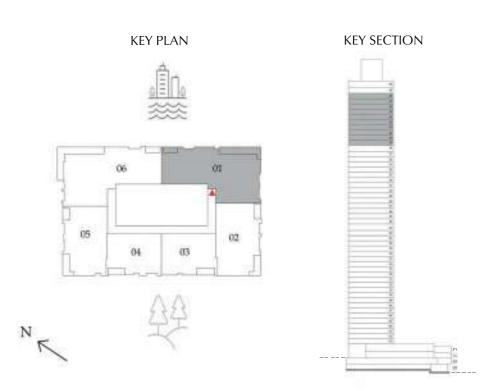

Floor Plan

Townhouses - Floor Plan

LEVEL G, P1 & 01 UNIT 01

| SUITE AREA   | 1,869.26 SQ. FT. | 173.66 SQ .M. |
|--------------|------------------|---------------|
| BALCONY AREA | 1,145.28 SQ. FT. | 106.40 SQ .M. |
| TOTAL AREA   | 3,014.54 SQ. FT. | 280.06 SQ .M. |