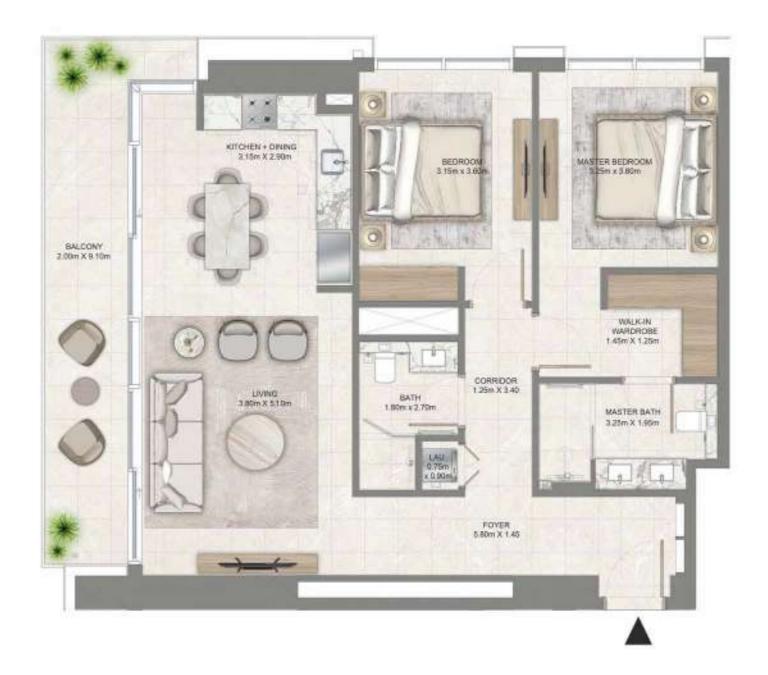

# 2 BEDROOM

LEVEL 02 - 07 UNIT 01

| SUITE AREA   | 1,054.86 SQ. FT. | 98.00 SQ .M.  |  |
|--------------|------------------|---------------|--|
| BALCONY AREA | 79.76 SQ. FT.    | 7.41 SQ .M.   |  |
| TOTAL AREA   | 1,134.62 SQ. FT. | 105.41 SQ .M. |  |