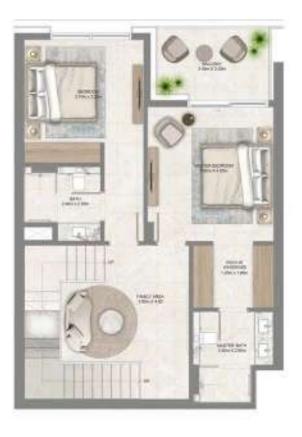

Floor Plan

Townhouses - Floor Plan

LEVEL G, P1 & 01 UNIT 01

| SUITE AREA   | 1,869.26 SQ. FT. | 173.66 SQ .M. |
|--------------|------------------|---------------|
| BALCONY AREA | 1,145.28 SQ. FT. | 106.40 SQ .M. |
| TOTAL AREA   | 3,014.54 SQ. FT. | 280.06 SQ .M. |

GROUND FLOOR PODIUM 01 LEVEL 01

# 3 BEDROOM

LEVEL G, P1 & 01 UNIT 02

| SUITE AREA   | 1,866.35 SQ. FT. | 173.39 SQ .M. |
|--------------|------------------|---------------|
| BALCONY AREA | 1,070.04 SQ. FT. | 99.41 SQ .M.  |
| TOTAL AREA   | 2,936.39 SQ. FT. | 272.80 SQ .M. |