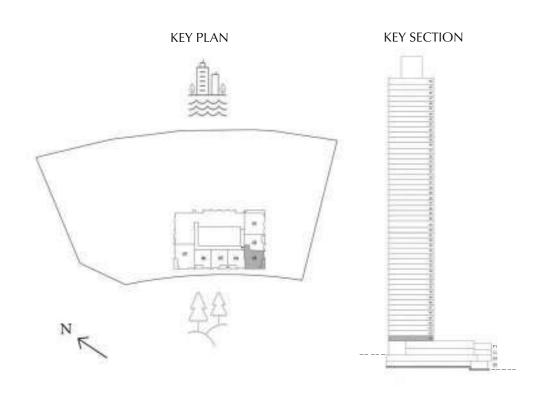

# 1 BEDROOM

LEVEL 01

UNIT 03

| SUITE AREA   | 825.38 SQ. FT. | 76.68 SQ .M. |
|--------------|----------------|--------------|
| BALCONY AREA | 95.58 SQ. FT.  | 8.88 SQ .M.  |
| TOTAL AREA   | 920.96 SQ. FT. | 85.56 SQ .M. |