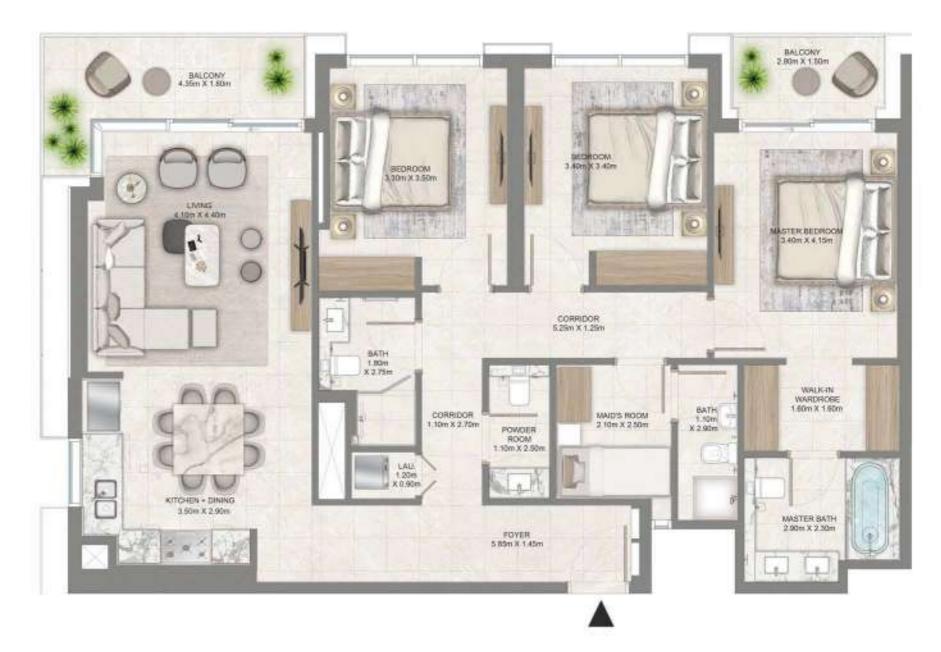

# 3 BEDROOM

LEVEL G, P1 & 01 UNIT 05

| SUITE AREA   | 1,866.35 SQ. FT. | 173.39 SQ .M. |
|--------------|------------------|---------------|
| BALCONY AREA | 1,070.04 SQ. FT. | 99.41 SQ .M.  |
| TOTAL AREA   | 2,936.39 SQ. FT. | 272.80 SQ .M. |