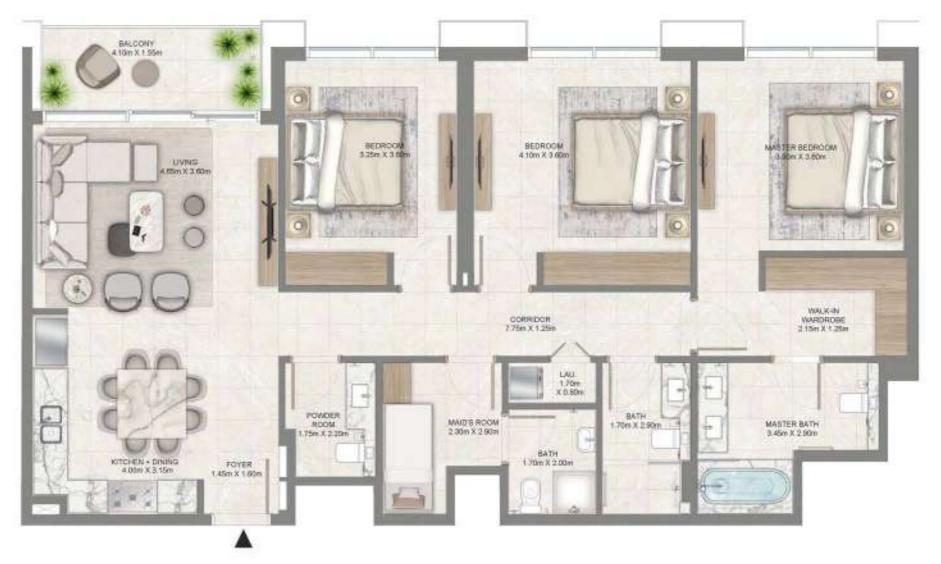

# 3 BEDROOM

LEVEL G, P1 & 01 UNIT 02

| SUITE AREA   | 1,866.35 SQ. FT. | 173.39 SQ .M. |
|--------------|------------------|---------------|
| BALCONY AREA | 1,070.04 SQ. FT. | 99.41 SQ .M.  |
| TOTAL AREA   | 2,936.39 SQ. FT. | 272.80 SQ .M. |