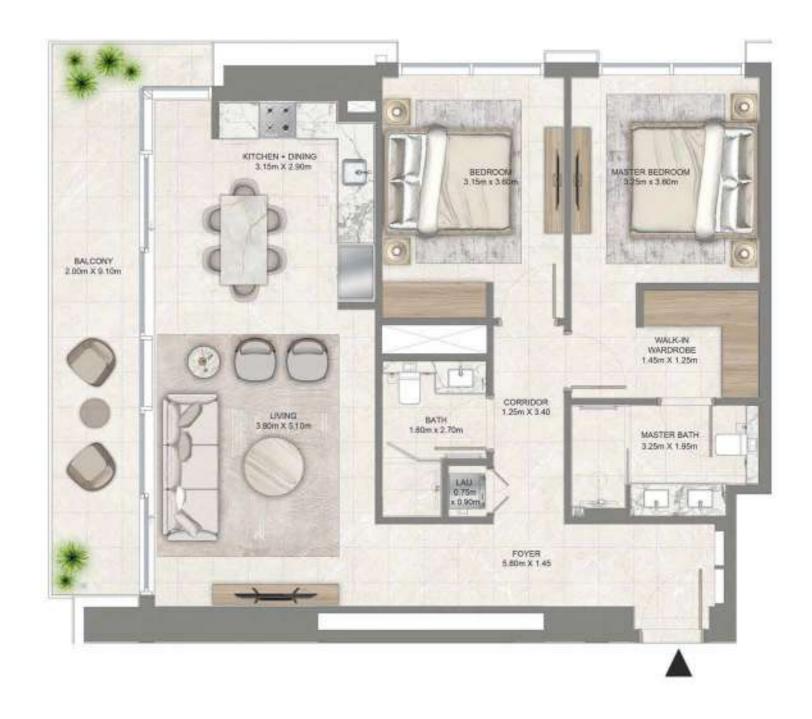

# 2 BEDROOM

LEVEL 02 - 07 UNIT 08

| SUITE AREA   | 1,110.94 SQ. FT. | 103.21 SQ .M. |
|--------------|------------------|---------------|
| BALCONY AREA | 99.89 SQ. FT.    | 9.28 SQ .M.   |
| TOTAL AREA   | 1,210.83 SQ. FT. | 112.49 SQ .M. |