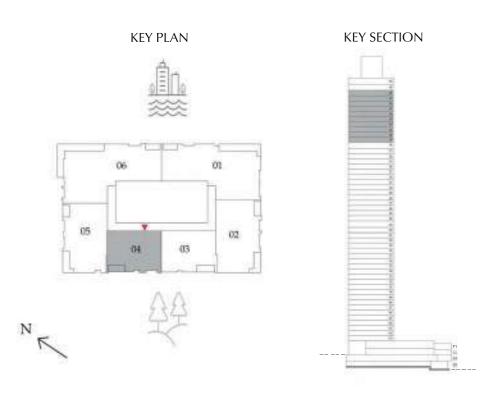

# 3 BEDROOM

LEVEL G, P1 & 01 UNIT 04

| SUITE AREA   | 1,866.35 SQ. FT. | 173.39 SQ .M. |
|--------------|------------------|---------------|
| BALCONY AREA | 1,070.04 SQ. FT. | 99.41 SQ .M.  |
| TOTAL AREA   | 2,936.39 SQ. FT. | 272.80 SQ .M. |