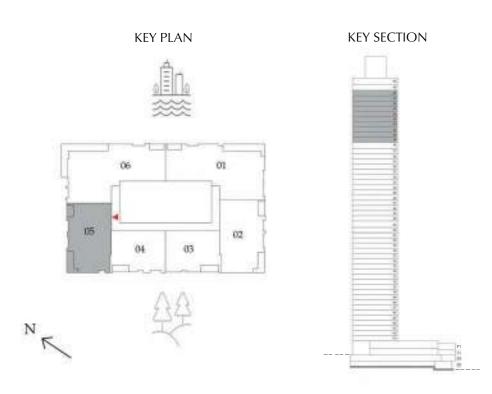

# 3 BEDROOM

LEVEL G, P1 & 01 UNIT 05

| SUITE AREA   | 1,866.35 SQ. FT. | 173.39 SQ .M. |
|--------------|------------------|---------------|
| BALCONY AREA | 1,070.04 SQ. FT. | 99.41 SQ .M.  |
| TOTAL AREA   | 2,936.39 SQ. FT. | 272.80 SQ .M. |