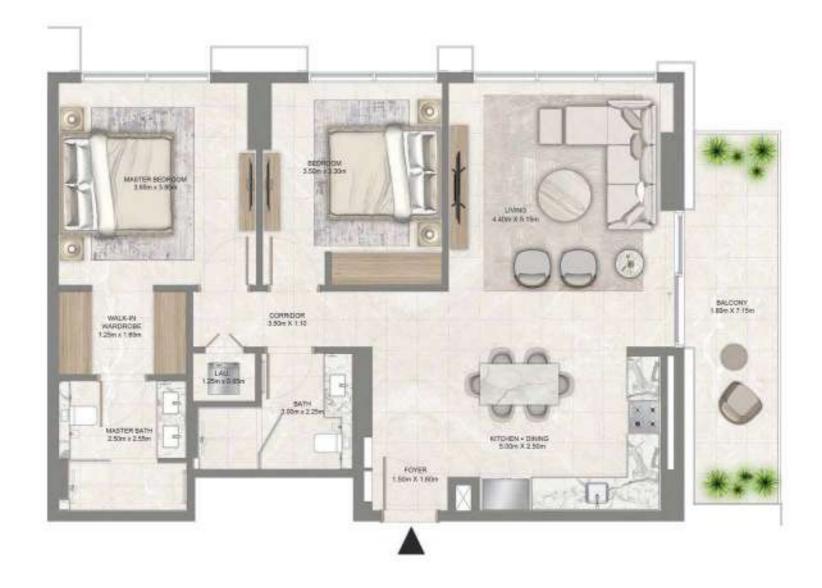

# 2 BEDROOM

LEVEL 01 UNIT 01

| SUITE AREA   | 1,061.43 SQ. FT. | 98.61 SQ .M.  |  |
|--------------|------------------|---------------|--|
| BALCONY AREA | 175.34 SQ. FT.   | 16.29 SQ .M.  |  |
| TOTAL AREA   | 1,236.77 SQ. FT. | 114.90 SQ .M. |  |