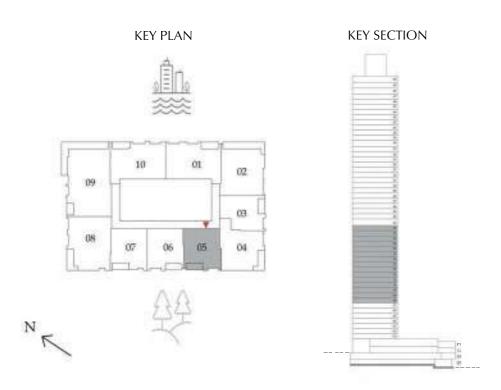

# 3 BEDROOM

LEVEL G, P1 & 01 UNIT 05

| SUITE AREA   | 1,866.35 SQ. FT. | 173.39 SQ .M. |
|--------------|------------------|---------------|
| BALCONY AREA | 1,070.04 SQ. FT. | 99.41 SQ .M.  |
| TOTAL AREA   | 2,936.39 SQ. FT. | 272.80 SQ .M. |

GROUND FLOOR PODIUM 01 LEVEL 01