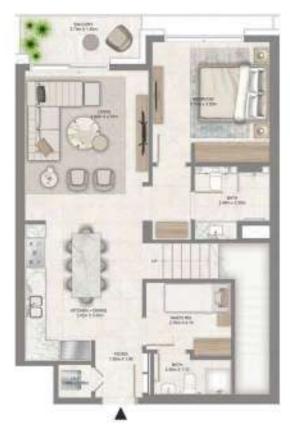

Floor Plan

Townhouses - Floor Plan

LEVEL G, P1 & 01 UNIT 01

| SUITE AREA   | 1,869.26 SQ. FT. | 173.66 SQ .M. |
|--------------|------------------|---------------|
| BALCONY AREA | 1,145.28 SQ. FT. | 106.40 SQ .M. |
| TOTAL AREA   | 3,014.54 SQ. FT. | 280.06 SQ .M. |

# 3 BEDROOM

LEVEL G, P1 & 01 UNIT 02

| SUITE AREA   | 1,866.35 SQ. FT. | 173.39 SQ .M. |
|--------------|------------------|---------------|
| BALCONY AREA | 1,070.04 SQ. FT. | 99.41 SQ .M.  |
| TOTAL AREA   | 2,936.39 SQ. FT. | 272.80 SQ .M. |