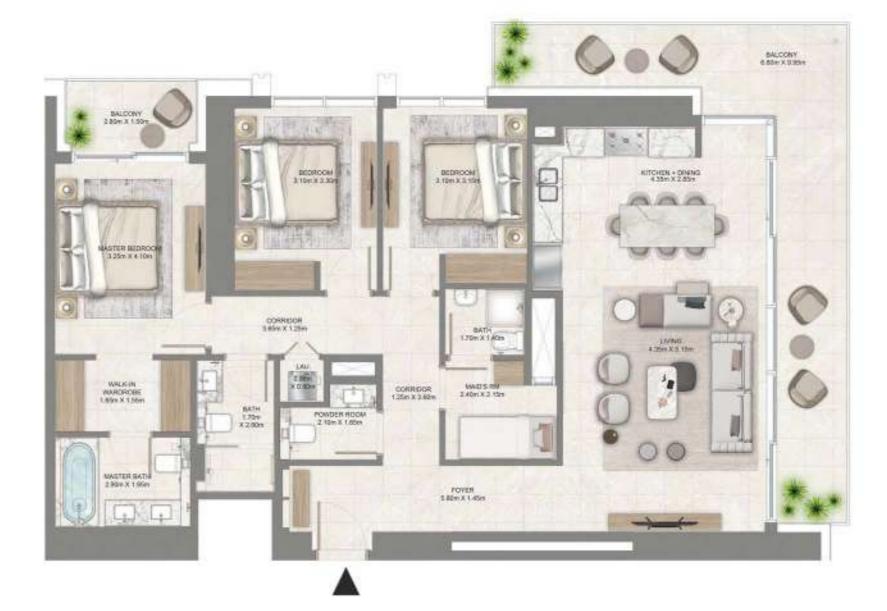

# 3 BEDROOM

LEVEL 02 - 07 UNIT 09

| SUITE AREA   | 1,474.33 SQ. FT. | 136.97 SQ .M. |
|--------------|------------------|---------------|
| BALCONY AREA | 371.68 SQ. FT.   | 34.53 SQ .M.  |
| TOTAL AREA   | 1,846.01 SQ. FT. | 171.50 SQ .M. |

### 3 BEDROOM

LEVEL 08 - 22 UNIT 09

| SUITE AREA   | 1,472.83 SQ. FT. | 136.83 SQ .M. |
|--------------|------------------|---------------|
| BALCONY AREA | 373.40 SQ. FT.   | 34.69 SQ .M.  |
| TOTAL AREA   | 1,846.23 SQ. FT. | 171.52 SQ .M. |

### 3 BEDROOM

LEVEL 24 - 26 UNIT 09

| SUITE AREA   | 1,472.72 SQ. FT. | 136.82 SQ .M. |  |
|--------------|------------------|---------------|--|
| BALCONY AREA | 373.40 SQ. FT.   | 34.69 SQ .M.  |  |
| TOTAL AREA   | 1,846.12 SQ. FT. | 171.51 SQ .M. |  |

### 3 BEDROOM

LEVEL 27 - 38 UNIT 09

| SUITE AREA   | 1,479.61 SQ. FT. | 137.46 SQ .M. |
|--------------|------------------|---------------|
| BALCONY AREA | 376.84 SQ. FT.   | 35.01 SQ .M.  |
| TOTAL AREA   | 1,856.45 SQ. FT. | 172.47 SQ .M. |