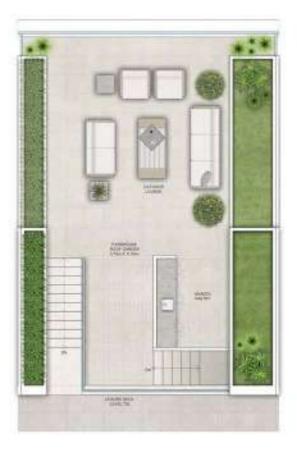

Floor Plan

Townhouses - Floor Plan

LEVEL G, P1 & 01 UNIT 01

| SUITE AREA   | 1,869.26 SQ. FT. | 173.66 SQ .M. |
|--------------|------------------|---------------|
| BALCONY AREA | 1,145.28 SQ. FT. | 106.40 SQ .M. |
| TOTAL AREA   | 3,014.54 SQ. FT. | 280.06 SQ .M. |