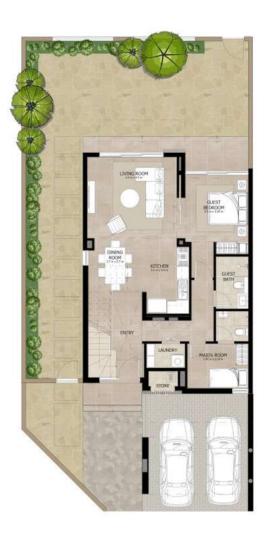

## 3 BEDROOM + MAID'S MID UNIT - TYPE 3A + 3AM

| AREA                | MIN (SQ.FT) | MAX (SQ.FT) |
|---------------------|-------------|-------------|
| TOTAL BUILT-UP AREA | 2111.23     | 2149.12     |

Ground Floor

First Floor