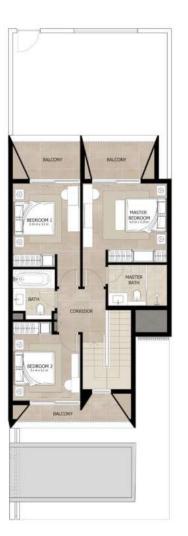

# 3 BEDROOM + MAID'S MID UNIT - TYPE 3B + 3BM

| AREA                | MIN (SQ.FT) | MAX (SQ.FT) |
|---------------------|-------------|-------------|
| TOTAL BUILT-UP AREA | 2034.38     | 2041.91     |

Ground Floor

First Floor