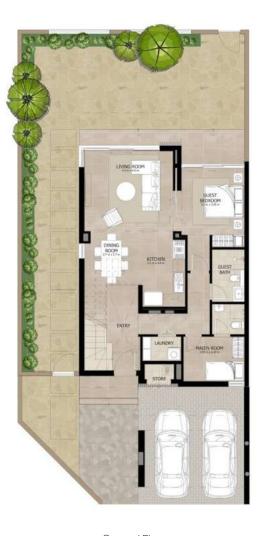

# 3 BEDROOM + MAID'S MID UNIT - TYPE 3B + 3BM

| AREA                | MIN (SQ.FT) | MAX (SQ.FT) |
|---------------------|-------------|-------------|
| TOTAL BUILT-UP AREA | 2034.38     | 2041.91     |

Ground Floor

First Floor