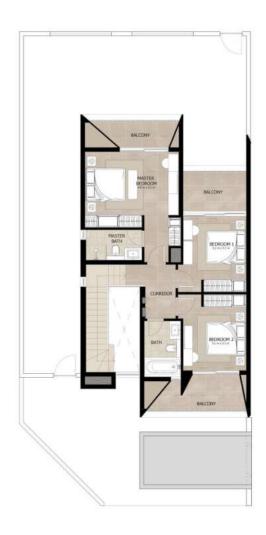

# 3 BEDROOM + MAID'S MID UNIT - TYPE 3B + 3BM

| AREA                | MIN (SQ.FT) | MAX (SQ.FT) |
|---------------------|-------------|-------------|
| TOTAL BUILT-UP AREA | 2034.38     | 2041.91     |

Ground Floor

First Floor