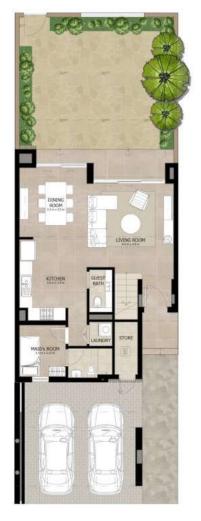

# 3 BEDROOM + MAID'S MID UNIT - TYPE 3B + 3BM

| AREA                | MIN (SQ.FT) | MAX (SQ.FT) |
|---------------------|-------------|-------------|
| TOTAL BUILT-UP AREA | 2034.38     | 2041.91     |

Ground Floor

First Floor