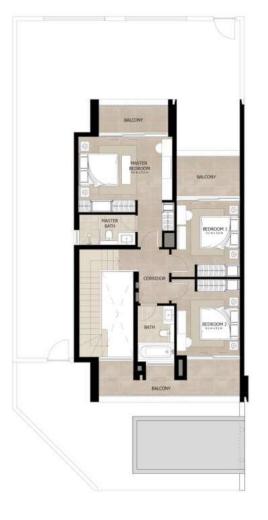

## 3 BEDROOM + MAID'S MID UNIT - TYPE 3A + 3AM

| AREA                | MIN (SQ.FT) | MAX (SQ.FT) |
|---------------------|-------------|-------------|
| TOTAL BUILT-UP AREA | 2111.23     | 2149.12     |

First Floor