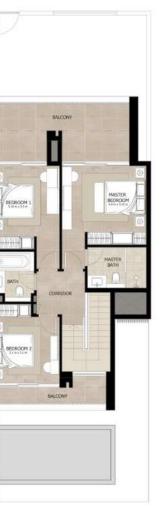

## 3 BEDROOM + MAID'S MID UNIT - TYPE 3A + 3AM

| AREA                | MIN (SQ.FT) | MAX (SQ.FT) |
|---------------------|-------------|-------------|
| TOTAL BUILT-UP AREA | 2111.23     | 2149.12     |

First Floor