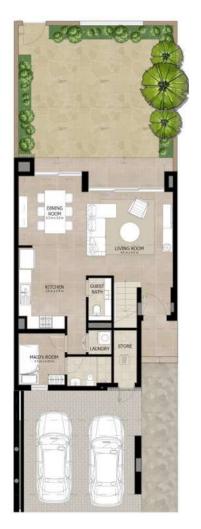

## 3 BEDROOM + MAID'S MID UNIT - TYPE 3A + 3AM

| AREA                | MIN (SQ.FT) | MAX (SQ.FT) |
|---------------------|-------------|-------------|
| TOTAL BUILT-UP AREA | 2111.23     | 2149.12     |

First Floor