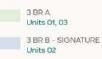

# Three Bedroom Units

### 2 TYPES

- o 3 Bedroom Units with Full Marina view @ 2115 sq ft
  - o 3 Bedroom Signature Apartments with
    - LIV Luxury Finishes @ 2576 sq ft
    - Both types of 3 Bedroom Apartments have full marina views
    - Both types of 3 Bedroom Units have maids rooms
  - o Prices starting from AED 4 million

Levels 41 - 42 Apartment 01

### 3 BR+Maid Apartment

| Apartment Area                                                                                                                                                                                        | 165.55 sqm                                                         | 1782.00 sqft                                 |
|-------------------------------------------------------------------------------------------------------------------------------------------------------------------------------------------------------|--------------------------------------------------------------------|----------------------------------------------|
| Balcony Area                                                                                                                                                                                          | 30.96 sqm                                                          | 333.25 sqft                                  |
| Total Area                                                                                                                                                                                            | 196.51 sqm                                                         | 2115.25 sqft                                 |
| Havings are provided to be one considered<br>the three of an etcas. Notable store into a<br>work spore reservation the marks to marks<br>dimensions markstering without further<br>advective charges. | opty from strend prop. Orphical<br>evolution to the Note analy and | and the scale 2.4 CE. The start for some set |

Levels 37 - 40 Apartment 02

### 3 BR+Maid Signature Apartment

|    |             | a i   |
|----|-------------|-------|
| Ш. |             |       |
|    | <u>e</u> le | ulle. |

| Apartment Area                                                                                                                                                                                          | 199,30 sqm                                                           | 2145.00 sqft                                                |
|---------------------------------------------------------------------------------------------------------------------------------------------------------------------------------------------------------|----------------------------------------------------------------------|-------------------------------------------------------------|
| Balcony Area                                                                                                                                                                                            | 40.60 sqm                                                            | 437.00 sqft                                                 |
| Total Area                                                                                                                                                                                              | 239.90 sqm                                                           | 2582.00 sqft                                                |
| University and provide the size exercised to<br>the latest of presence. Actual areas from<br>Designing comprise the right to react<br>drawn over a rise from all without further<br>of sources designs. | sary from maint sees. Orseeing<br>revolutions to tes faire plans and | a soli to usale to 6 cm. The<br>are fautures, metarials and |