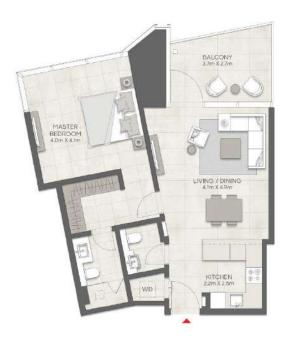

# One Bedroom Units

5 TYPES

o 4 Units Types with Full Marina Views

#### Sizes:

- 747 sq ft
- 840 sq ft
- 872 sq ft
- 913 sq ft
- o 1 Type with Skyline/Partial Sea Views
  - 817 sq ft
- o Prices starting from AED 1.5 million

Levels 5 - 10 Apartment 02

### 1 BR Apartment

|   |   |    | ŧ١ |
|---|---|----|----|
| 論 |   | Y  |    |
|   | 1 | L. |    |

| Apartment Area                                                                                                                                                                              | 60.47 som                          | 651.00 sqft             |
|---------------------------------------------------------------------------------------------------------------------------------------------------------------------------------------------|------------------------------------|-------------------------|
| Balcony Area                                                                                                                                                                                | 8.90 sqm                           | 96.00 sqft              |
| Total Area                                                                                                                                                                                  | 69.37 sqm                          | 747.00 sqft             |
| Drawling as a possible by for control or<br>free from of printing. Actual memory of<br>band your reserves. Developed for more<br>descentions are consistent without further<br>descentions. | any from elaboritantes. Desserving | trol to seam 6 h CE: Do |