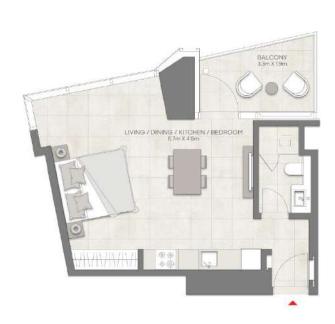

Levels 5 - 24 Apartment 03

#### 1 BR Apartment

| Sample | Antes Inte | n the ap- | ar trayent |
|--------|------------|-----------|------------|
|        | 1          |           | . m.f      |
|        |            | <u> </u>  |            |
|        |            | 9 - 44 C  | - Caralle  |

| Apartment Area                                                                                                                                                                                | 69.68 sqm                                                             | 750.00 sqft                    |
|-----------------------------------------------------------------------------------------------------------------------------------------------------------------------------------------------|-----------------------------------------------------------------------|--------------------------------|
| Balcony Area                                                                                                                                                                                  | 11.30 sqm                                                             | 122.00 sqft                    |
| Total Area                                                                                                                                                                                    | 80.98 sqm                                                             | 872.00 sqft                    |
| brawings are consider by our considered<br>by three of a contras. Actual wave may a<br>brawinger researces the sight to make a<br>providence considered without rullier<br>advect to dentite. | ary front stated write. Disployast<br>solders to the food plane and a | cost ha month is do 101, . How |