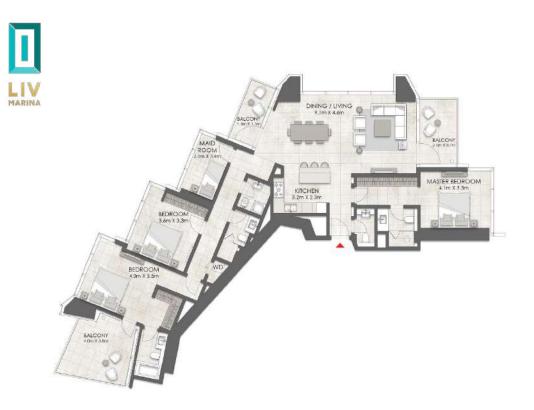

### 3 BR+Maid Signature Apartment

|    |             | a i   |
|----|-------------|-------|
| Ш. |             |       |
|    | <u>e</u> le | ulle. |

| Apartment Area                                                                                                                                                                                          | 199,30 sqm                                                           | 2145.00 sqft                                                |
|---------------------------------------------------------------------------------------------------------------------------------------------------------------------------------------------------------|----------------------------------------------------------------------|-------------------------------------------------------------|
| Balcony Area                                                                                                                                                                                            | 40.60 sqm                                                            | 437.00 sqft                                                 |
| Total Area                                                                                                                                                                                              | 239.90 sqm                                                           | 2582.00 sqft                                                |
| University and provide the size exercised to<br>the latest of presence. Actual areas from<br>Designing comprise the right to react<br>drawn over a rise from all without further<br>of sources designs. | sary from maint sees. Orseeing<br>revolutions to tes faire plans and | a soli to usale to 6 cm. The<br>are fautures, metarials and |

#### TYPICAL FLOORPLANS Residential Levels

Levels 37 - 40 3 Beds