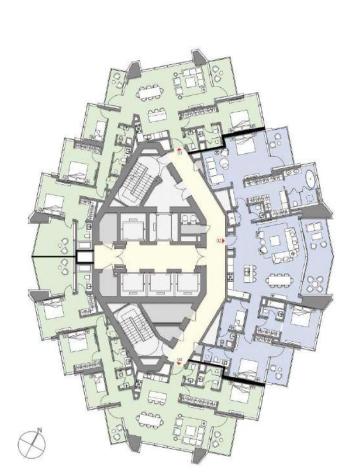

|
| Entropy of the second state of the second stat | carp from detect week. Detailing<br>reasons to the from view high | orgent for some all A 120. The area for the second se |



# **TYPICAL FLOORPLANS**





#### TYPICAL FLOORPLANS Residential Levels

Levels 5 - 10 Studios, 1 & 2 Beds







TYPICAL FLOORPLANS Residential Levels

Levels 11 - 24 1& 2 Beds











#### TYPICAL FLOORPLANS Residential Levels

Levels 26 - 36 1& 2 Beds







#### TYPICAL FLOORPLANS Residential Levels

Levels 37 - 40 3 Beds









#### TYPICAL FLOORPLANS Residential Levels

Levels 41 - 42 3 Beds









TYPICAL FLOORPLANS Residential Levels

Levels 43 - 44 Full Floor Signature Penthouse