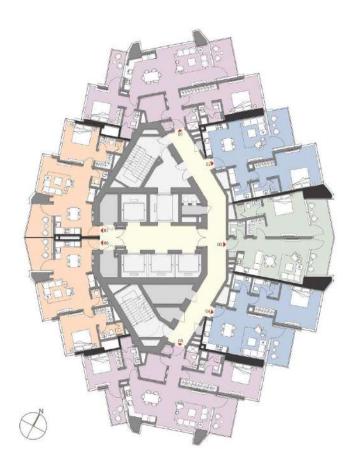

#### TYPICAL FLOORPLANS Residential Levels

Levels 5 - 10 Studios, 1 & 2 Beds

TYPICAL FLOORPLANS Residential Levels

Levels 11 - 24 1& 2 Beds