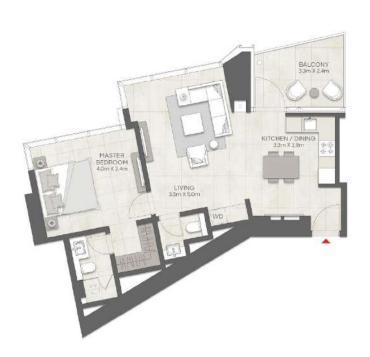

# Two Bedroom Units

3 TYPES

#### o 2 Unit Types with Full Marina Views

- Levels 5-24: 2BR Unit with Full Marina View @ 1309 sq ft
- Levels 26-36: 2BR + Maids/Study Unit with Full Marina
  View @ 1336 sq ft
- o 1 Type with Skyline/Partial Sea Views
  - Levels 11-24: 2BR Unit @ 1056 sq ft
- o Prices starting from AED 2 million

#### 2 BR Apartment

| Apartment Area                                                                                                                                                                                                   | 105.72 sqm                                                             | 1138.00 sqft                                              |
|------------------------------------------------------------------------------------------------------------------------------------------------------------------------------------------------------------------|------------------------------------------------------------------------|-----------------------------------------------------------|
| Balcony Area                                                                                                                                                                                                     | 15.89 sqm                                                              | 171.00 sqft                                               |
| Total Area                                                                                                                                                                                                       | 121.61 sqm                                                             | 1309.00 sqft                                              |
| Environmentaria providenti for an economicar<br>fore three of account recording to<br>the later of accounting the other to realize<br>the second second without for the<br>descentions. I second without for the | any from stanist sease. Di polings<br>and the tax the basis places and | r mir in souly E.A.OE. The<br>any Texturus, mistariak.and |