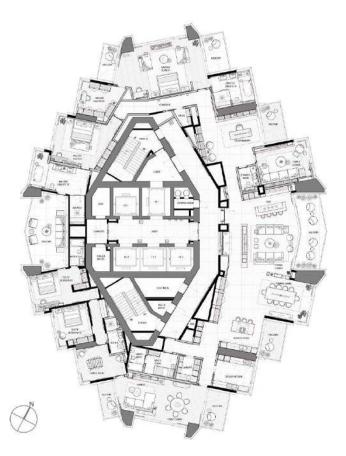

# Three Bedroom Units

### 2 TYPES

- o 3 Bedroom Units with Full Marina view @ 2115 sq ft
  - o 3 Bedroom Signature Apartments with
    - LIV Luxury Finishes @ 2576 sq ft
    - Both types of 3 Bedroom Apartments have full marina views
    - Both types of 3 Bedroom Units have maids rooms
  - o Prices starting from AED 4 million

#### TYPICAL FLOORPLANS Residential Levels

Levels 41 - 42 3 Beds

TYPICAL FLOORPLANS Residential Levels

Levels 43 - 44 Full Floor Signature Penthouse