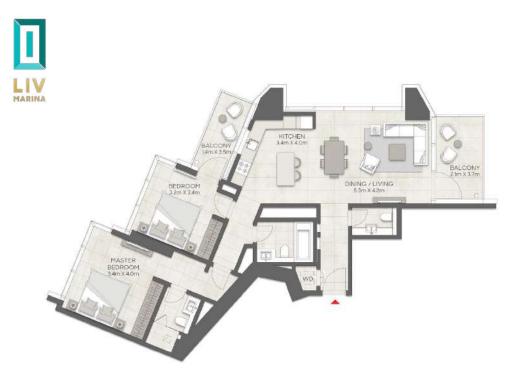

# Two Bedroom Units

3 TYPES

#### o 2 Unit Types with Full Marina Views

- Levels 5-24: 2BR Unit with Full Marina View @ 1309 sq ft
- Levels 26-36: 2BR + Maids/Study Unit with Full Marina
  View @ 1336 sq ft
- o 1 Type with Skyline/Partial Sea Views
  - Levels 11-24: 2BR Unit @ 1056 sq ft
- o Prices starting from AED 2 million

#### 2 BR Apartment

| Apartment Area                                                                                                                                                                                                   | 105.72 sqm                                                             | 1138.00 sqft                                              |
|------------------------------------------------------------------------------------------------------------------------------------------------------------------------------------------------------------------|------------------------------------------------------------------------|-----------------------------------------------------------|
| Balcony Area                                                                                                                                                                                                     | 15.89 sqm                                                              | 171.00 sqft                                               |
| Total Area                                                                                                                                                                                                       | 121.61 sqm                                                             | 1309.00 sqft                                              |
| Environmentaria providenti for an economicar<br>fore three of account recording to<br>the later of accounting the other to realize<br>the second second without for the<br>descentions. I second without for the | any from stanist sease. Di polings<br>and the tax the basis places and | r mir in souly E.A.OE. The<br>any Texturus, mistariak.and |

### 2 BR+Study Apartment

| Apartment Area                                                                                                                                                                           | 108.19 sqm                                                    | 1165.00 sqft                                            |
|------------------------------------------------------------------------------------------------------------------------------------------------------------------------------------------|---------------------------------------------------------------|---------------------------------------------------------|
| Balcony Area                                                                                                                                                                             | 15.89 scim                                                    | 171.00 sqft                                             |
| Total Area                                                                                                                                                                               | 124.08 sqm                                                    | 1336.00 sqft                                            |
| Description of providently one consider<br>the type of president work we not to<br>be uncompared to the rule to make<br>the makers. Type bound without further<br>beautions to the tops. | and then should one. Dreeks:<br>reations to the loos must and | r ret to scale E & OL. The<br>sety footune, more sizers |

#### 2 BR Apartment

| Apartment Area | 83,68 sqm | 901.00 sqft  |
|----------------|-----------|--------------|
| Balcony Area   | 14.38 sqm | 155.00 sqft  |
| Total Area     | 98.06 sqm | 1056.00 soft |