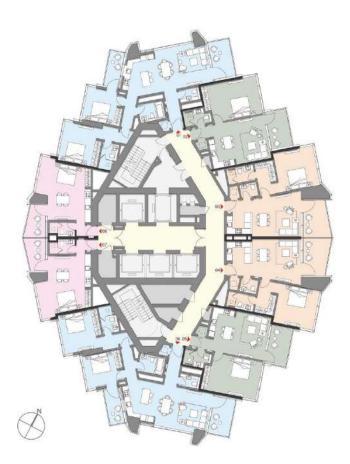

#### TYPICAL FLOORPLANS Residential Levels

Levels 5 - 10 Studios, 1 & 2 Beds

TYPICAL FLOORPLANS Residential Levels

Levels 11 - 24 1& 2 Beds