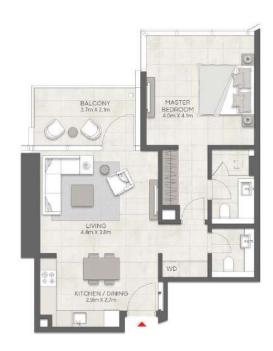

Levels 26 - 36 Apartment 02

#### 1 BR Apartment

|   |        | a na | . 10 | ł |
|---|--------|------|------|---|
|   | A.A.A. | Jh   |      |   |
| - | 2.0    | -    | 1 m. | 9 |

| Apartment Area                                                                                                                                                                                                          | 69.21 sqm                                                            | 745.00 sqft                                                  |
|-------------------------------------------------------------------------------------------------------------------------------------------------------------------------------------------------------------------------|----------------------------------------------------------------------|--------------------------------------------------------------|
| Balcony Area                                                                                                                                                                                                            | 8.83 sq/ri                                                           | 95.00 sqft                                                   |
| Total Area                                                                                                                                                                                                              | 78.04 sqm                                                            | 840.00 sqft                                                  |
| brailings are provided by our screation<br>the break of prosting. Assault was many<br>provided researche the right to make a<br>drive science in a close and without factors<br>also a close of the science of science. | any from statist area. 20 Autrice<br>substances the fact plane and - | ente un aquin E. B. D.C., 174<br>aty Acatatio, realimina una |