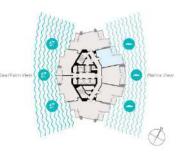

#### DUBAI MARINA

# **TYPICAL FLOORPLANS**

#### TYPICAL FLOORPLANS Residential Levels

Levels 5 - 10 Studios, 1 & 2 Beds

TYPICAL FLOORPLANS Residential Levels

Levels 11 - 24 1& 2 Beds