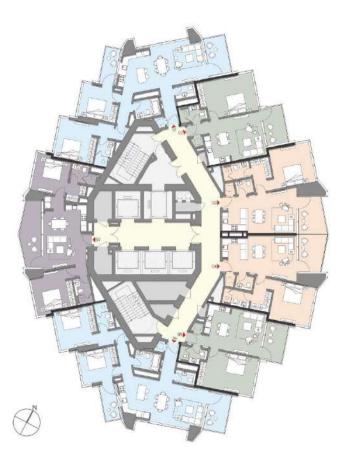

|
| Entropy of the second state of the second stat | carp from detect week. Detailing<br>reasons to the from view high | orgent for some all A 120. The area for the second se |



# **TYPICAL FLOORPLANS**





#### TYPICAL FLOORPLANS Residential Levels

Levels 5 - 10 Studios, 1 & 2 Beds







TYPICAL FLOORPLANS Residential Levels

Levels 11 - 24 1& 2 Beds











#### TYPICAL FLOORPLANS Residential Levels

Levels 26 - 36 1& 2 Beds







#### TYPICAL FLOORPLANS Residential Levels

Levels 37 - 40 3 Beds









#### TYPICAL FLOORPLANS Residential Levels

Levels 41 - 42 3 Beds









TYPICAL FLOORPLANS Residential Levels

Levels 43 - 44 Full Floor Signature Penthouse