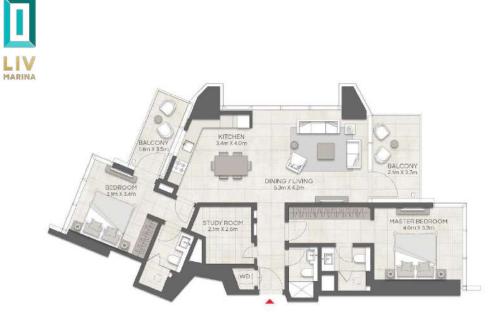

# **TYPICAL FLOORPLANS**

#### TYPICAL FLOORPLANS Residential Levels

Levels 5 - 10 Studios, 1 & 2 Beds

TYPICAL FLOORPLANS Residential Levels

Levels 11 - 24 1& 2 Beds