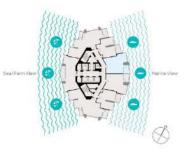

#### DUBAI MARINA

# **TYPICAL FLOORPLANS**

#### TYPICAL FLOORPLANS Residential Levels

Levels 5 - 10 Studios, 1 & 2 Beds

TYPICAL FLOORPLANS Residential Levels

Levels 11 - 24 1& 2 Beds