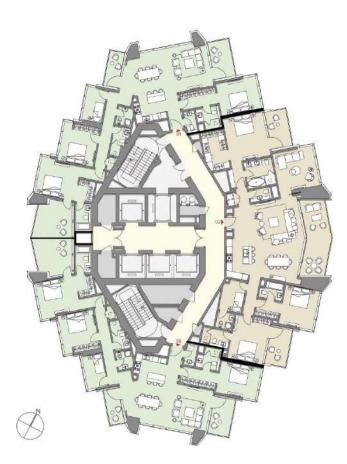

# Three Bedroom Units

### 2 TYPES

- o 3 Bedroom Units with Full Marina view @ 2115 sq ft
  - o 3 Bedroom Signature Apartments with
    - LIV Luxury Finishes @ 2576 sq ft
    - Both types of 3 Bedroom Apartments have full marina views
    - Both types of 3 Bedroom Units have maids rooms
  - o Prices starting from AED 4 million

#### TYPICAL FLOORPLANS Residential Levels

Levels 37 - 40 3 Beds