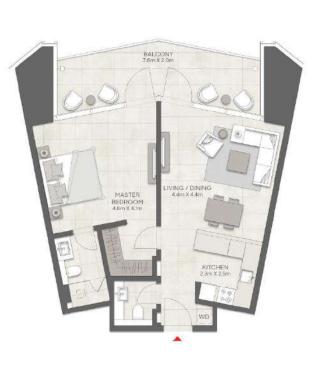

# One Bedroom Units

5 TYPES

o 4 Units Types with Full Marina Views

#### Sizes:

- 747 sq ft
- 840 sq ft
- 872 sq ft
- 913 sq ft
- o 1 Type with Skyline/Partial Sea Views
  - 817 sq ft
- o Prices starting from AED 1.5 million

Levels 5 - 10 Apartment 02

### 1 BR Apartment

|   |   |    | ŧ١ |
|---|---|----|----|
| 論 |   | Y  |    |
|   | 1 | L. |    |

| Apartment Area                                                                                                                                                                              | 60.47 som                          | 651.00 sqft             |
|---------------------------------------------------------------------------------------------------------------------------------------------------------------------------------------------|------------------------------------|-------------------------|
| Balcony Area                                                                                                                                                                                | 8.90 sqm                           | 96.00 sqft              |
| Total Area                                                                                                                                                                                  | 69.37 sqm                          | 747.00 sqft             |
| Drawling as a possible by for control or<br>free from of printing. Actual memory of<br>band your reserves. Developed for more<br>descentions are consistent without further<br>descentions. | any from elaboritantes. Desserving | trol to seam 6 h CE: Do |