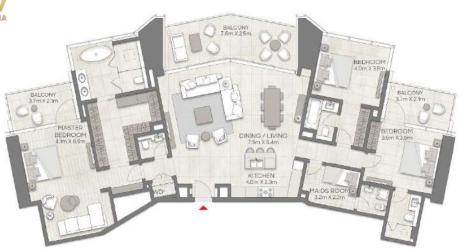

### 3 BR+Maid Signature Apartment

|    |             | a i   |
|----|-------------|-------|
| Ш. |             |       |
|    | <u>e</u> le | ulle. |

| Apartment Area                                                                                                                                                                                          | 199,30 sqm                                                           | 2145.00 sqft                                                |
|---------------------------------------------------------------------------------------------------------------------------------------------------------------------------------------------------------|----------------------------------------------------------------------|-------------------------------------------------------------|
| Balcony Area                                                                                                                                                                                            | 40.60 sqm                                                            | 437.00 sqft                                                 |
| Total Area                                                                                                                                                                                              | 239.90 sqm                                                           | 2582.00 sqft                                                |
| University and provide the size exercised to<br>the latest of presence. Actual areas from<br>Designing comprise the right to react<br>drawn over a rise from all without further<br>of sources designs. | sary from maint sees. Orseeing<br>revolutions to tes faire plans and | a soli to usale to 6 cm. The<br>are fautures, metarials and |

### 2 TYPES

- o 3 Bedroom Units with Full Marina view @ 2115 sq ft
  - o 3 Bedroom Signature Apartments with
    - LIV Luxury Finishes @ 2576 sq ft
    - Both types of 3 Bedroom Apartments have full marina views
    - Both types of 3 Bedroom Units have maids rooms
  - o Prices starting from AED 4 million