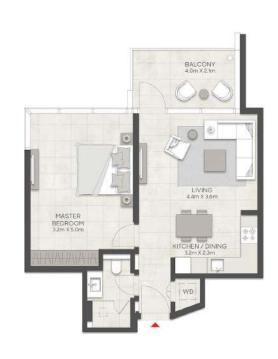

Levels 5 - 24 Apartment 01

#### 2 BR Apartment

| Apartment Area                                                                                                                                                                                                   | 105.72 sqm                                                             | 1138.00 sqft                                              |
|------------------------------------------------------------------------------------------------------------------------------------------------------------------------------------------------------------------|------------------------------------------------------------------------|-----------------------------------------------------------|
| Balcony Area                                                                                                                                                                                                     | 15.89 sqm                                                              | 171.00 sqft                                               |
| Total Area                                                                                                                                                                                                       | 121.61 sqm                                                             | 1309.00 sqft                                              |
| Environmentaria providenti for an economicar<br>fore three of account recording to<br>the later of accounting the other to realize<br>the second second without for the<br>descentions. I second without for the | any from stanist sease. Di polings<br>and the tax the basis places and | r mir in souly E.A.OE. The<br>any Texturus, mistariak.and |