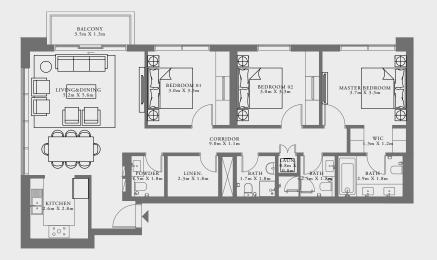

#### 3 BEDROOM TYPE 1C

LEVELS 02-23 | UNIT 11

| SUITE AREA   | 1333.43 SQ.FT. | 123.88 SQ.M. |
|--------------|----------------|--------------|
| BALCONY AREA | 53.60 SQ.FT.   | 4.98 SQ.M.   |
| TOTAL AREA   | 1387 03 SO FT  | 128.86.50 M  |