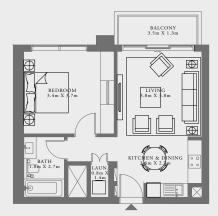

#### 2 BEDROOM TYPE 1C

UNIT 02

LEVELS 02-23 |

| SUITE AREA   | 904.92 SQ.FT. | 84.07 SQ.M. |
|--------------|---------------|-------------|
| BALCONY AREA | 53.60 SQ.FT.  | 4.98 SQ.M.  |
| TOTAL AREA   | 958.52 SQ.FT. | 89.05 SQ.M. |