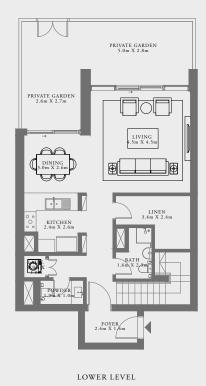

#### 2 BEDROOM DUPLEX TYPE 1

GROUND LEVEL |

UNIT 01

| SUITE AREA   | 1568.41 SQ.FT. | 145.71 SQ.M. |
|--------------|----------------|--------------|
| BALCONY AREA | 400.10 SQ.FT.  | 37.17 SQ.M.  |
| TOTAL APEA   | 1968 51 SO ET  | 182 88 SO M  |

UPPER LEVEL

Disclaimer: All dimensions are in imperial and metric, and measured from finish to finish excluding construction tolerances. 2. All materials, dimensions, and drawings are approximate only. 3. Information is subject to change wi at developer's absolute discretion. 4. Actual area may vary from the stated area. 5. Drawings not to scale. 6. All images used are for illustrative purposes only and do not represent the actual size, features, specifications, fittings, and 7. The developer reserves the right to make revisions / alterations, at it's absolute discretion, without any liability whatsoever.