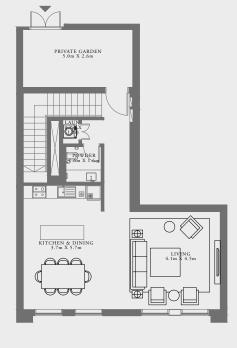

#### 2 BEDROOM DUPLEX TYPE 1

GROUND LEVEL |

UNIT 01

| SUITE AREA   | 1568.41 SQ.FT. | 145.71 SQ.M. |
|--------------|----------------|--------------|
| BALCONY AREA | 400.10 SQ.FT.  | 37.17 SQ.M.  |
| TOTAL APEA   | 1968 51 SO ET  | 182 88 SO M  |

UPPER LEVEL

Disclaimer: All dimensions are in imperial and metric, and measured from finish to finish excluding construction tolerances. 2. All materials, dimensions, and drawings are approximate only. 3. Information is subject to change wi at developer's absolute discretion. 4. Actual area may vary from the stated area. 5. Drawings not to scale. 6. All images used are for illustrative purposes only and do not represent the actual size, features, specifications, fittings, and 7. The developer reserves the right to make revisions / alterations, at it's absolute discretion, without any liability whatsoever.