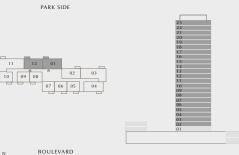

#### 2 BEDROOM DUPLEX TYPE 1A

1565.93 SQ.FT.

GROUND LEVEL |

SUITE AREA

UNITS 03, 05 & 07

| BALCONY AREA             | 398.37 SQ.FT.  | 37.01 SQ.M.  |
|--------------------------|----------------|--------------|
| TOTAL AREA               | 1964.30 SQ.FT. | 182.49 SQ.M. |
| GROUND                   | LEVEL          | UNIT 09      |
| SUITE AREA               | 1571.00 SQ.FT. | 145.95 SQ.M. |
| BALCONY AREA             | 398.37 SQ.FT.  | 37.01 SQ.M.  |
| TOTAL AREA               | 1969.37 SQ.FT. | 182.96 SQ.M. |
| KEY PLAN<br>GROUND LEVEL |                | KEY SECTION  |
| PARK SIDE                | _              |              |