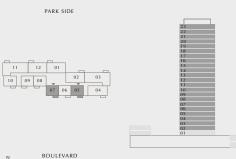

#### 2 BEDROOM DUPLEX TYPE 1A

1565.93 SQ.FT.

GROUND LEVEL |

SUITE AREA

UNITS 03, 05 & 07

| BALCONY AREA             | 398.37 SQ.FT.  | 37.01 SQ.M.  |
|--------------------------|----------------|--------------|
| TOTAL AREA               | 1964.30 SQ.FT. | 182.49 SQ.M. |
| GROUND                   | LEVEL          | UNIT 09      |
| SUITE AREA               | 1571.00 SQ.FT. | 145.95 SQ.M. |
| BALCONY AREA             | 398.37 SQ.FT.  | 37.01 SQ.M.  |
| TOTAL AREA               | 1969.37 SQ.FT. | 182.96 SQ.M. |
| KEY PLAN<br>GROUND LEVEL |                | KEY SECTION  |
| PARK SIDE                | _              |              |