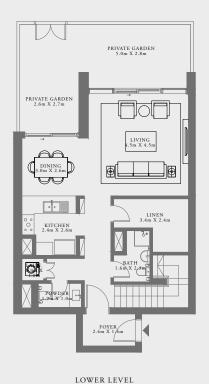

#### 2 BEDROOM DUPLEX TYPE 1

GROUND LEVEL |

UNIT 01

| SUITE AREA   | 1568.41 SQ.FT. | 145.71 SQ.M. |
|--------------|----------------|--------------|
| BALCONY AREA | 400.10 SQ.FT.  | 37.17 SQ.M.  |
| TOTAL APEA   | 1968 51 SO ET  | 182 88 SO M  |

UPPER LEVEL

Disclaimer: All dimensions are in imperial and metric, and measured from finish to finish excluding construction tolerances. 2. All materials, dimensions, and drawings are approximate only. 3. Information is subject to change wi at developer's absolute discretion. 4. Actual area may vary from the stated area. 5. Drawings not to scale. 6. All images used are for illustrative purposes only and do not represent the actual size, features, specifications, fittings, and 7. The developer reserves the right to make revisions / alterations, at it's absolute discretion, without any liability whatsoever.