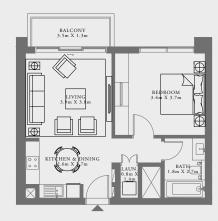

#### 2 BEDROOM TYPE 1D

LEVELS 02-23 | UNIT 04

| SUITE AREA   | 917.73 SQ.FT. | 85.26 SQ.M. |
|--------------|---------------|-------------|
| BALCONY AREA | 53.60 SQ.FT.  | 4.98 SQ.M.  |
| TOTAL AREA   | 971.33 SQ.FT. | 90.24 SQ.M. |