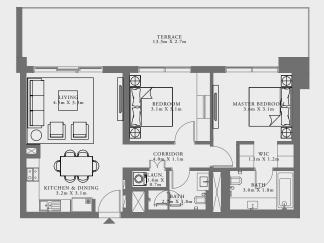

#### 2 BEDROOM TYPE 1

LEVEL 01 | UNIT 02

| SUITE AREA   | 904.92 SQ.FT.  | 84.07 SQ.M.  |
|--------------|----------------|--------------|
| BALCONY AREA | 398.05 SQ.FT.  | 36.98 SQ.M.  |
| TOTAL AREA   | 1302.97 SQ.FT. | 121.05 SQ.M. |