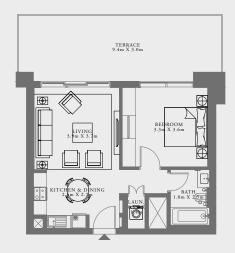

#### 1 BEDROOM TYPE 1C

LEVELS 02-23 |

UNIT 05

| SUITE AREA               | 595.03 SQ.FT. | 55.28 SQ.M. |
|--------------------------|---------------|-------------|
| BALCONY AREA             | 53.60 SQ.FT.  | 4.98 SQ.M.  |
| TOTAL AREA               | 648.63 SQ.FT. | 60.26 SQ.M. |
| LEVEL 0                  | 12-23         | UNIT 07     |
| SUITE AREA               | 594.49 SQ.FT. | 55.23 SQ.M. |
| BALCONY AREA             | 53.60 SQ.FT.  | 4.98 SQ.M.  |
| TOTAL AREA               | 648.09 SQ.FT. | 60.21 SQ.M. |
| KEY PLAN<br>LEVELS 02-23 |               | KEY SECTION |

#### 1 BEDROOM TYPE 1D

LEVELS 02-23 | UNIT 06

| SUITE AREA   | 591.80 SQ.FT. | 54.98 SQ.M. |
|--------------|---------------|-------------|
| BALCONY AREA | 53.60 SQ.FT.  | 4.98 SQ.M.  |
| TOTAL AREA   | 645.40 SQ.FT. | 59.96 SQ.M. |