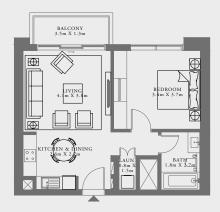

#### 1 BEDROOM TYPE 1C

LEVELS 02-23 |

UNIT 05

| SUITE AREA               | 595.03 SQ.FT. | 55.28 SQ.M. |
|--------------------------|---------------|-------------|
| BALCONY AREA             | 53.60 SQ.FT.  | 4.98 SQ.M.  |
| TOTAL AREA               | 648.63 SQ.FT. | 60.26 SQ.M. |
| LEVEL 0                  | 12-23         | UNIT 07     |
| SUITE AREA               | 594.49 SQ.FT. | 55.23 SQ.M. |
| BALCONY AREA             | 53.60 SQ.FT.  | 4.98 SQ.M.  |
| TOTAL AREA               | 648.09 SQ.FT. | 60.21 SQ.M. |
| KEY PLAN<br>LEVELS 02-23 |               | KEY SECTION |