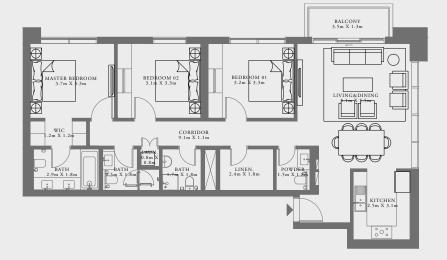

#### 3 BEDROOM TYPE 1

LEVEL 01 | UNIT 03

| SUITE AREA   | 1345.70 SQ.FT. | 125.02 SQ.M. |
|--------------|----------------|--------------|
| BALCONY AREA | 848.84 SQ.FT.  | 78.86 SQ.M.  |
| TOTAL AREA   | 2104 E4 CO ET  | 202 99 50 14 |

#### 1 BEDROOM TYPE 1

LEVEL 01 | UNIT 04

| SUITE AREA   | 594.60 SQ.FT. | 55.24 SQ.M. |
|--------------|---------------|-------------|
| BALCONY AREA | 320.87 SQ.FT. | 29.81 SQ.M. |
| TOTAL AREA   | 915.47 SO.FT. | 85.05 SO.M. |