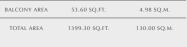

#### 2 BEDROOM TYPE 1E

LEVELS 02-23 | UNIT 01

| SUITE AREA               | 910.30 SQ.FT. | 84.57 SQ.M. |
|--------------------------|---------------|-------------|
| BALCONY AREA             | 53.60 SQ.FT.  | 4.98 SQ.M.  |
| TOTAL AREA               | 963.90 SQ.FT. | 89.55 SQ.M. |
| LEVELS (                 | 02-23         | UNIT 12     |
| SUITE AREA               | 900.29 SQ.FT. | 83.64 SQ.M. |
| BALCONY AREA             | 53.60 SQ.FT.  | 4.98 SQ.M.  |
| TOTAL AREA               | 953.89 SQ.FT. | 88.62 SQ.M. |
| KEY PLAN<br>LEVELS 02-23 |               | KEY SECTION |
| PARK SIDE                |               |             |
|                          |               |             |