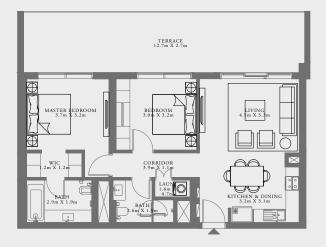

#### 2 BEDROOM TYPE 1E

LEVELS 02-23 | UNIT 01

| SUITE AREA               | 910.30 SQ.FT. | 84.57 SQ.M. |
|--------------------------|---------------|-------------|
| BALCONY AREA             | 53.60 SQ.FT.  | 4.98 SQ.M.  |
| TOTAL AREA               | 963.90 SQ.FT. | 89.55 SQ.M. |
| LEVELS (                 | 02-23         | UNIT 12     |
| SUITE AREA               | 900.29 SQ.FT. | 83.64 SQ.M. |
| BALCONY AREA             | 53.60 SQ.FT.  | 4.98 SQ.M.  |
| TOTAL AREA               | 953.89 SQ.FT. | 88.62 SQ.M. |
| KEY PLAN<br>LEVELS 02-23 |               | KEY SECTION |
| PARK SIDE                |               |             |
|                          |               |             |

#### 2 BEDROOM TYPE 1C

UNIT 02

LEVELS 02-23 |

| SUITE AREA   | 904.92 SQ.FT. | 84.07 SQ.M. |
|--------------|---------------|-------------|
| BALCONY AREA | 53.60 SQ.FT.  | 4.98 SQ.M.  |
| TOTAL AREA   | 958.52 SQ.FT. | 89.05 SQ.M. |