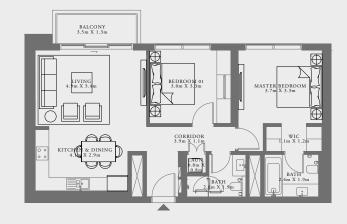

#### 2 BEDROOM TYPE 1A

LEVEL 01 UNIT 08

| SUITE AREA   | 900.29 SQ.FT.  | 83.64 SQ.M.  |
|--------------|----------------|--------------|
| BALCONY AREA | 383.63 SQ.FT.  | 35.64 SQ.M.  |
| TOTAL AREA   | 1283.92 SQ.FT. | 119.28 SQ.M. |

#### 2 BEDROOM TYPE 1D

LEVELS 02-23 | UNIT 04

| SUITE AREA   | 917.73 SQ.FT. | 85.26 SQ.M. |
|--------------|---------------|-------------|
| BALCONY AREA | 53.60 SQ.FT.  | 4.98 SQ.M.  |
| TOTAL AREA   | 971.33 SQ.FT. | 90.24 SQ.M. |