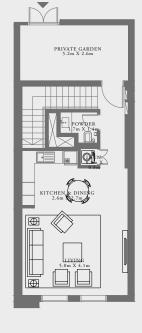

### 1 BEDROOM DUPLEX TYPE 1

LEVEL 01

UNIT 09

| SUITE AREA   | 1058.63 SQ.FT. | 98.35 SQ.M. |
|--------------|----------------|-------------|
| BALCONY AREA | 268.23 SQ.FT.  | 24.92 SQ.M. |
| TOTAL AREA   | 1326 86 SO FT  | 123 27 SO M |

KEY PLAN LEVEL 01 KEY SECTION

LOWER LEVEL

UPPER LEVEL