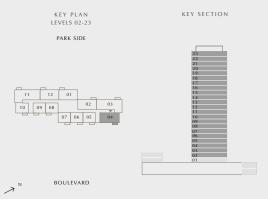

#### 2 BEDROOM TYPE 1E

LEVELS 02-23 | UNIT 01

| SUITE AREA               | 910.30 SQ.FT. | 84.57 SQ.M. |
|--------------------------|---------------|-------------|
| BALCONY AREA             | 53.60 SQ.FT.  | 4.98 SQ.M.  |
| TOTAL AREA               | 963.90 SQ.FT. | 89.55 SQ.M. |
| LEVELS (                 | 02-23         | UNIT 12     |
| SUITE AREA               | 900.29 SQ.FT. | 83.64 SQ.M. |
| BALCONY AREA             | 53.60 SQ.FT.  | 4.98 SQ.M.  |
| TOTAL AREA               | 953.89 SQ.FT. | 88.62 SQ.M. |
| KEY PLAN<br>LEVELS 02-23 |               | KEY SECTION |
| PARK SIDE                |               |             |
|                          |               |             |