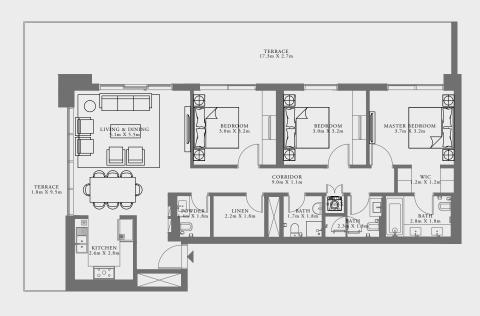

#### 3 BEDROOM TYPE 1B

UNIT 03

LEVELS 02-23 |

| SUITE AREA   | 1345.70 SQ.FT. | 125.02 SQ.M. |
|--------------|----------------|--------------|
| BALCONY AREA | 53.60 SQ.FT.   | 4.98 SQ.M.   |
| TOTAL AREA   | 1200 20 CO FT  | 120.00.00.11 |

#### 2 BEDROOM TYPE 1D

LEVELS 02-23 | UNIT 04

| SUITE AREA   | 917.73 SQ.FT. | 85.26 SQ.M. |
|--------------|---------------|-------------|
| BALCONY AREA | 53.60 SQ.FT.  | 4.98 SQ.M.  |
| TOTAL AREA   | 971.33 SQ.FT. | 90.24 SQ.M. |