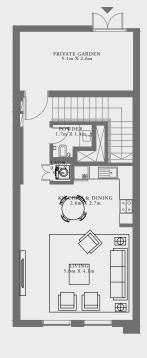

#### 2 BEDROOM TYPE 1B

LEVEL 01 |

UNIT 01

| SUITE AREA   | 910.30 SQ.FT. | 84.57 SQ.M. |
|--------------|---------------|-------------|
| BALCONY AREA | 410.43 SQ.FT. | 38.13 SQ.M. |
| TOTAL AREA   | 1320.73 SO FT | 122 70 SO M |

BOULEVARD