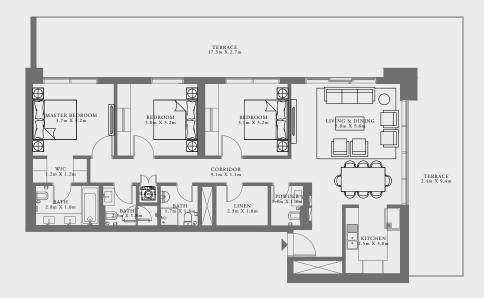

#### 3 BEDROOM TYPE 1

LEVEL 01 | UNIT 03

| SUITE AREA   | 1345.70 SQ.FT. | 125.02 SQ.M. |
|--------------|----------------|--------------|
| BALCONY AREA | 848.84 SQ.FT.  | 78.86 SQ.M.  |
| TOTAL AREA   | 2104 E4 CO ET  | 202 99 50 14 |

#### 1 BEDROOM TYPE 1

LEVEL 01 | UNIT 04

| SUITE AREA   | 594.60 SQ.FT. | 55.24 SQ.M. |
|--------------|---------------|-------------|
| BALCONY AREA | 320.87 SQ.FT. | 29.81 SQ.M. |
| TOTAL AREA   | 915.47 SO.FT. | 85.05 SO.M. |