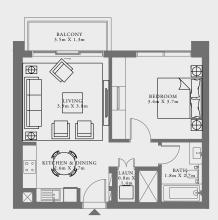

#### 1 BEDROOM TYPE 1

LEVEL 01 | UNIT 04

| SUITE AREA   | 594.60 SQ.FT. | 55.24 SQ.M. |
|--------------|---------------|-------------|
| BALCONY AREA | 320.87 SQ.FT. | 29.81 SQ.M. |
| TOTAL AREA   | 915.47 SO.FT. | 85.05 SO.M. |

#### 1 BEDROOM TYPE 1A

LEVEL 01 | UNIT 05

| SUITE AREA   | 595.35 SQ.FT. | 55.31 SQ.M. |
|--------------|---------------|-------------|
| BALCONY AREA | 286.10 SQ.FT. | 26.58 SQ.M. |
| TOTAL AREA   | 881 45 SO ET  | 81 80 SO M  |