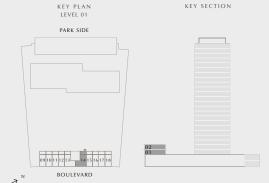

#### 2 BEDROOM DUPLEX TYPE 1A

1565.93 SQ.FT.

GROUND LEVEL |

SUITE AREA

UNITS 03, 05 & 07

| BALCONY AREA             | 398.37 SQ.FT.  | 37.01 SQ.M.  |
|--------------------------|----------------|--------------|
| TOTAL AREA               | 1964.30 SQ.FT. | 182.49 SQ.M. |
| GROUND                   | LEVEL          | UNIT 09      |
| SUITE AREA               | 1571.00 SQ.FT. | 145.95 SQ.M. |
| BALCONY AREA             | 398.37 SQ.FT.  | 37.01 SQ.M.  |
| TOTAL AREA               | 1969.37 SQ.FT. | 182.96 SQ.M. |
| KEY PLAN<br>GROUND LEVEL |                | KEY SECTION  |
| PARK SIDE                | _              |              |

KEY PLAN LEVEL 01 KEY SECTION

LOWER LEVEL

UPPER LEVEL