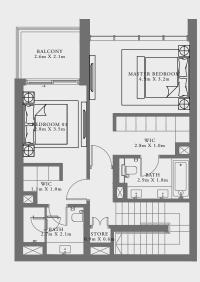

#### 2 BEDROOM DUPLEX TYPE 1

GROUND LEVEL |

UNIT 01

| SUITE AREA   | 1568.41 SQ.FT. | 145.71 SQ.M. |
|--------------|----------------|--------------|
| BALCONY AREA | 400.10 SQ.FT.  | 37.17 SQ.M.  |
| TOTAL APEA   | 1968 51 SO ET  | 182 88 SO M  |

UPPER LEVEL

Disclaimer: All dimensions are in imperial and metric, and measured from finish to finish excluding construction tolerances. 2. All materials, dimensions, and drawings are approximate only. 3. Information is subject to change wi at developer's absolute discretion. 4. Actual area may vary from the stated area. 5. Drawings not to scale. 6. All images used are for illustrative purposes only and do not represent the actual size, features, specifications, fittings, and 7. The developer reserves the right to make revisions / alterations, at it's absolute discretion, without any liability whatsoever.