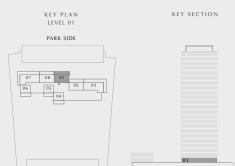

#### 2 BEDROOM DUPLEX TYPE 1A

1565.93 SQ.FT.

GROUND LEVEL |

SUITE AREA

UNITS 03, 05 & 07

| BALCONY AREA             | 398.37 SQ.FT.  | 37.01 SQ.M.  |
|--------------------------|----------------|--------------|
| TOTAL AREA               | 1964.30 SQ.FT. | 182.49 SQ.M. |
| GROUND                   | LEVEL          | UNIT 09      |
| SUITE AREA               | 1571.00 SQ.FT. | 145.95 SQ.M. |
| BALCONY AREA             | 398.37 SQ.FT.  | 37.01 SQ.M.  |
| TOTAL AREA               | 1969.37 SQ.FT. | 182.96 SQ.M. |
| KEY PLAN<br>GROUND LEVEL |                | KEY SECTION  |
| PARK SIDE                | _              |              |