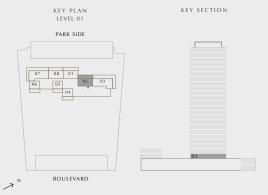

#### 3 BEDROOM TYPE 1B

UNIT 03

LEVELS 02-23 |

| SUITE AREA   | 1345.70 SQ.FT. | 125.02 SQ.M. |
|--------------|----------------|--------------|
| BALCONY AREA | 53.60 SQ.FT.   | 4.98 SQ.M.   |
| TOTAL AREA   | 1200 20 CO FT  | 120.00.00.11 |