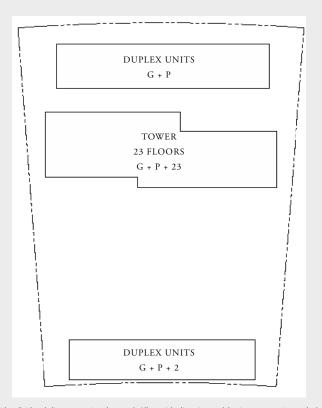

#### 2 BEDROOM DUPLEX TYPE 1

GROUND LEVEL |

UNIT 01

| SUITE AREA   | 1568.41 SQ.FT. | 145.71 SQ.M. |
|--------------|----------------|--------------|
| BALCONY AREA | 400.10 SQ.FT.  | 37.17 SQ.M.  |
| TOTAL APEA   | 1968 51 SO ET  | 182 88 SO M  |

UPPER LEVEL

Disclaimer: All dimensions are in imperial and metric, and measured from finish to finish excluding construction tolerances. 2. All materials, dimensions, and drawings are approximate only. 3. Information is subject to change wi at developer's absolute discretion. 4. Actual area may vary from the stated area. 5. Drawings not to scale. 6. All images used are for illustrative purposes only and do not represent the actual size, features, specifications, fittings, and 7. The developer reserves the right to make revisions / alterations, at it's absolute discretion, without any liability whatsoever.