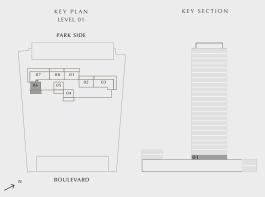

#### 1 BEDROOM TYPE 1E

LEVELS 02-23 | UNIT 08

| SUITE AREA               | 595.35 SQ.FT. | 55.31 SQ.M. |
|--------------------------|---------------|-------------|
| BALCONY AREA             | 53.60 SQ.FT.  | 4.98 SQ.M.  |
| TOTAL AREA               | 648.95 SQ.FT. | 60.29 SQ.M. |
| LEVEL 0                  | 12-23         | UNIT 09     |
| SUITE AREA               | 595.03 SQ.FT. | 55.28 SQ.M. |
| BALCONY AREA             | 53.60 SQ.FT.  | 4.98 SQ.M.  |
| TOTAL AREA               | 648.63 SQ.FT. | 60.26 SQ.M. |
| KEY PLAN<br>LEVELS 02-23 |               | KEY SECTION |