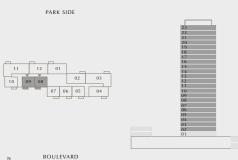

#### 2 BEDROOM DUPLEX TYPE 1A

1565.93 SQ.FT.

GROUND LEVEL |

SUITE AREA

UNITS 03, 05 & 07

| BALCONY AREA             | 398.37 SQ.FT.  | 37.01 SQ.M.  |
|--------------------------|----------------|--------------|
| TOTAL AREA               | 1964.30 SQ.FT. | 182.49 SQ.M. |
| GROUND                   | LEVEL          | UNIT 09      |
| SUITE AREA               | 1571.00 SQ.FT. | 145.95 SQ.M. |
| BALCONY AREA             | 398.37 SQ.FT.  | 37.01 SQ.M.  |
| TOTAL AREA               | 1969.37 SQ.FT. | 182.96 SQ.M. |
| KEY PLAN<br>GROUND LEVEL |                | KEY SECTION  |
| PARK SIDE                | _              |              |