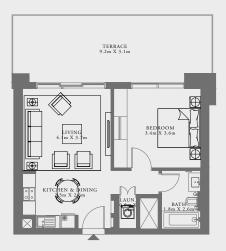

#### 1 BEDROOM TYPE 1C

LEVELS 02-23 |

UNIT 05

| SUITE AREA               | 595.03 SQ.FT. | 55.28 SQ.M. |
|--------------------------|---------------|-------------|
| BALCONY AREA             | 53.60 SQ.FT.  | 4.98 SQ.M.  |
| TOTAL AREA               | 648.63 SQ.FT. | 60.26 SQ.M. |
| LEVEL 0                  | 12-23         | UNIT 07     |
| SUITE AREA               | 594.49 SQ.FT. | 55.23 SQ.M. |
| BALCONY AREA             | 53.60 SQ.FT.  | 4.98 SQ.M.  |
| TOTAL AREA               | 648.09 SQ.FT. | 60.21 SQ.M. |
| KEY PLAN<br>LEVELS 02-23 |               | KEY SECTION |

#### 1 BEDROOM TYPE 1D

LEVELS 02-23 | UNIT 06

| SUITE AREA   | 591.80 SQ.FT. | 54.98 SQ.M. |
|--------------|---------------|-------------|
| BALCONY AREA | 53.60 SQ.FT.  | 4.98 SQ.M.  |
| TOTAL AREA   | 645.40 SQ.FT. | 59.96 SQ.M. |