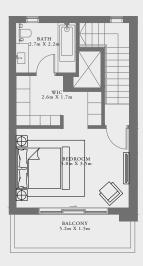

#### 2 BEDROOM DUPLEX TYPE 1

GROUND LEVEL |

UNIT 01

| SUITE AREA   | 1568.41 SQ.FT. | 145.71 SQ.M. |
|--------------|----------------|--------------|
| BALCONY AREA | 400.10 SQ.FT.  | 37.17 SQ.M.  |
| TOTAL APEA   | 1968 51 SO ET  | 182 88 SO M  |

UPPER LEVEL

Disclaimer: All dimensions are in imperial and metric, and measured from finish to finish excluding construction tolerances. 2. All materials, dimensions, and drawings are approximate only. 3. Information is subject to change wi at developer's absolute discretion. 4. Actual area may vary from the stated area. 5. Drawings not to scale. 6. All images used are for illustrative purposes only and do not represent the actual size, features, specifications, fittings, and 7. The developer reserves the right to make revisions / alterations, at it's absolute discretion, without any liability whatsoever.