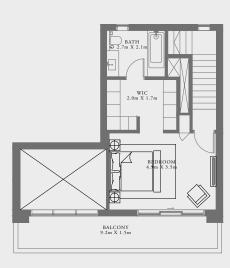

#### 1 BEDROOM DUPLEX TYPE 2

LEVEL 01

UNIT 13

| SUITE AREA   | 1279.40 SQ.FT. | 118.86 SQ.M. |
|--------------|----------------|--------------|
| BALCONY AREA | 337.02 SQ.FT.  | 31.31 SQ.M.  |
| TOTAL AREA   | 1616 42 SO FT  | 150 17 SO M  |

BOULEVARD

KEY SECTION

BALCONY 9.2m X 1.5m

LOWER LEVEL

UPPER LEVEL