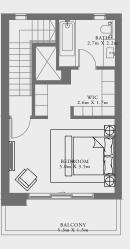

### 1 BEDROOM DUPLEX TYPE 1

LEVEL 01

UNIT 09

| SUITE AREA   | 1058.63 SQ.FT. | 98.35 SQ.M. |
|--------------|----------------|-------------|
| BALCONY AREA | 268.23 SQ.FT.  | 24.92 SQ.M. |
| TOTAL AREA   | 1326 86 SO FT  | 123 27 SO M |

LEVEL 01 |

UNITS 11, 15 & 17

| SUITE AREA   | 1053.57 SQ.FT. | 97.88 SQ.M.  |
|--------------|----------------|--------------|
| BALCONY AREA | 265.55 SQ.FT.  | 24.67 SQ.M.  |
| TOTAL AREA   | 1319.12 SO.FT. | 122.55 SO.M. |

KEY PLAN LEVEL 01 KEY SECTION

LOWER LEVEL

UPPER LEVEL