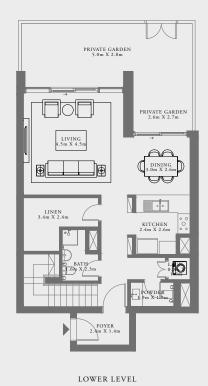

#### 2 BEDROOM DUPLEX TYPE 1

GROUND LEVEL |

UNIT 01

| SUITE AREA   | 1568.41 SQ.FT. | 145.71 SQ.M. |
|--------------|----------------|--------------|
| BALCONY AREA | 400.10 SQ.FT.  | 37.17 SQ.M.  |
| TOTAL APEA   | 1968 51 SO ET  | 182 88 SO M  |

UPPER LEVEL

Disclaimer: All dimensions are in imperial and metric, and measured from finish to finish excluding construction tolerances. 2. All materials, dimensions, and drawings are approximate only. 3. Information is subject to change wi at developer's absolute discretion. 4. Actual area may vary from the stated area. 5. Drawings not to scale. 6. All images used are for illustrative purposes only and do not represent the actual size, features, specifications, fittings, and 7. The developer reserves the right to make revisions / alterations, at it's absolute discretion, without any liability whatsoever.