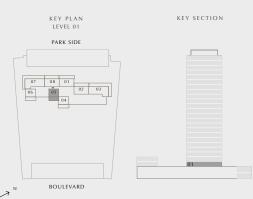

#### 1 BEDROOM TYPE 1C

LEVELS 02-23 |

UNIT 05

| SUITE AREA               | 595.03 SQ.FT. | 55.28 SQ.M. |
|--------------------------|---------------|-------------|
| BALCONY AREA             | 53.60 SQ.FT.  | 4.98 SQ.M.  |
| TOTAL AREA               | 648.63 SQ.FT. | 60.26 SQ.M. |
| LEVEL 0                  | 12-23         | UNIT 07     |
| SUITE AREA               | 594.49 SQ.FT. | 55.23 SQ.M. |
| BALCONY AREA             | 53.60 SQ.FT.  | 4.98 SQ.M.  |
| TOTAL AREA               | 648.09 SQ.FT. | 60.21 SQ.M. |
| KEY PLAN<br>LEVELS 02-23 |               | KEY SECTION |