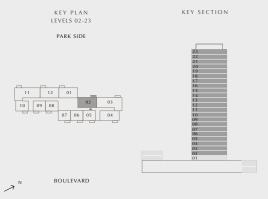

#### 2 BEDROOM TYPE 1E

LEVELS 02-23 | UNIT 01

| SUITE AREA               | 910.30 SQ.FT. | 84.57 SQ.M. |
|--------------------------|---------------|-------------|
| BALCONY AREA             | 53.60 SQ.FT.  | 4.98 SQ.M.  |
| TOTAL AREA               | 963.90 SQ.FT. | 89.55 SQ.M. |
| LEVELS (                 | 02-23         | UNIT 12     |
| SUITE AREA               | 900.29 SQ.FT. | 83.64 SQ.M. |
| BALCONY AREA             | 53.60 SQ.FT.  | 4.98 SQ.M.  |
| TOTAL AREA               | 953.89 SQ.FT. | 88.62 SQ.M. |
| KEY PLAN<br>LEVELS 02-23 |               | KEY SECTION |
| PARK SIDE                |               |             |
|                          |               |             |

#### 1 BEDROOM TYPE 1C

LEVELS 02-23 |

UNIT 05

| SUITE AREA               | 595.03 SQ.FT. | 55.28 SQ.M. |
|--------------------------|---------------|-------------|
| BALCONY AREA             | 53.60 SQ.FT.  | 4.98 SQ.M.  |
| TOTAL AREA               | 648.63 SQ.FT. | 60.26 SQ.M. |
| LEVEL 0                  | 12-23         | UNIT 07     |
| SUITE AREA               | 594.49 SQ.FT. | 55.23 SQ.M. |
| BALCONY AREA             | 53.60 SQ.FT.  | 4.98 SQ.M.  |
| TOTAL AREA               | 648.09 SQ.FT. | 60.21 SQ.M. |
| KEY PLAN<br>LEVELS 02-23 |               | KEY SECTION |

#### 1 BEDROOM TYPE 1E

LEVELS 02-23 | UNIT 08

| SUITE AREA               | 595.35 SQ.FT. | 55.31 SQ.M. |
|--------------------------|---------------|-------------|
| BALCONY AREA             | 53.60 SQ.FT.  | 4.98 SQ.M.  |
| TOTAL AREA               | 648.95 SQ.FT. | 60.29 SQ.M. |
| LEVEL 0                  | 12-23         | UNIT 09     |
| SUITE AREA               | 595.03 SQ.FT. | 55.28 SQ.M. |
| BALCONY AREA             | 53.60 SQ.FT.  | 4.98 SQ.M.  |
| TOTAL AREA               | 648.63 SQ.FT. | 60.26 SQ.M. |
| KEY PLAN<br>LEVELS 02-23 |               | KEY SECTION |