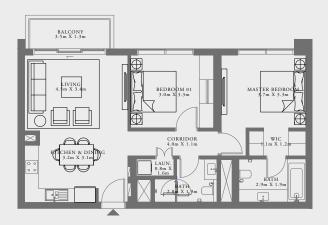

#### 2 BEDROOM TYPE 1E

LEVELS 02-23 | UNIT 01

| SUITE AREA               | 910.30 SQ.FT. | 84.57 SQ.M. |
|--------------------------|---------------|-------------|
| BALCONY AREA             | 53.60 SQ.FT.  | 4.98 SQ.M.  |
| TOTAL AREA               | 963.90 SQ.FT. | 89.55 SQ.M. |
| LEVELS (                 | 02-23         | UNIT 12     |
| SUITE AREA               | 900.29 SQ.FT. | 83.64 SQ.M. |
| BALCONY AREA             | 53.60 SQ.FT.  | 4.98 SQ.M.  |
| TOTAL AREA               | 953.89 SQ.FT. | 88.62 SQ.M. |
| KEY PLAN<br>LEVELS 02-23 |               | KEY SECTION |
| PARK SIDE                |               |             |
|                          |               |             |

#### 2 BEDROOM TYPE 1C

UNIT 02

LEVELS 02-23 |

| SUITE AREA   | 904.92 SQ.FT. | 84.07 SQ.M. |
|--------------|---------------|-------------|
| BALCONY AREA | 53.60 SQ.FT.  | 4.98 SQ.M.  |
| TOTAL AREA   | 958.52 SQ.FT. | 89.05 SQ.M. |