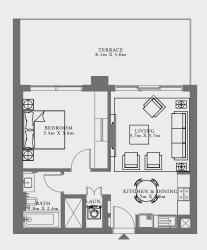

#### 1 BEDROOM TYPE 1E

LEVELS 02-23 | UNIT 08

| SUITE AREA               | 595.35 SQ.FT. | 55.31 SQ.M. |
|--------------------------|---------------|-------------|
| BALCONY AREA             | 53.60 SQ.FT.  | 4.98 SQ.M.  |
| TOTAL AREA               | 648.95 SQ.FT. | 60.29 SQ.M. |
| LEVEL 0                  | 12-23         | UNIT 09     |
| SUITE AREA               | 595.03 SQ.FT. | 55.28 SQ.M. |
| BALCONY AREA             | 53.60 SQ.FT.  | 4.98 SQ.M.  |
| TOTAL AREA               | 648.63 SQ.FT. | 60.26 SQ.M. |
| KEY PLAN<br>LEVELS 02-23 |               | KEY SECTION |

#### 1 BEDROOM TYPE 1F

LEVELS 02-23 | UNIT 10

| SUITE AREA   | 615.70 SQ.FT. | 57.20 SQ.M. |
|--------------|---------------|-------------|
| BALCONY AREA | 53.60 SQ.FT.  | 4.98 SQ.M.  |
| TOTAL AREA   | 669.30 SQ.FT. | 62.18 SQ.M. |