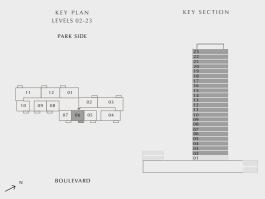

#### 2 BEDROOM TYPE 1E

LEVELS 02-23 | UNIT 01

| SUITE AREA               | 910.30 SQ.FT. | 84.57 SQ.M. |
|--------------------------|---------------|-------------|
| BALCONY AREA             | 53.60 SQ.FT.  | 4.98 SQ.M.  |
| TOTAL AREA               | 963.90 SQ.FT. | 89.55 SQ.M. |
| LEVELS (                 | 02-23         | UNIT 12     |
| SUITE AREA               | 900.29 SQ.FT. | 83.64 SQ.M. |
| BALCONY AREA             | 53.60 SQ.FT.  | 4.98 SQ.M.  |
| TOTAL AREA               | 953.89 SQ.FT. | 88.62 SQ.M. |
| KEY PLAN<br>LEVELS 02-23 |               | KEY SECTION |
| PARK SIDE                |               |             |
|                          |               |             |