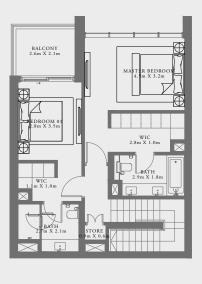

#### 2 BEDROOM DUPLEX TYPE 1

GROUND LEVEL |

UNIT 01

| SUITE AREA   | 1568.41 SQ.FT. | 145.71 SQ.M. |
|--------------|----------------|--------------|
| BALCONY AREA | 400.10 SQ.FT.  | 37.17 SQ.M.  |
| TOTAL APEA   | 1968 51 SO ET  | 182 88 SO M  |

UPPER LEVEL

Disclaimer: All dimensions are in imperial and metric, and measured from finish to finish excluding construction tolerances. 2. All materials, dimensions, and drawings are approximate only. 3. Information is subject to change wi at developer's absolute discretion. 4. Actual area may vary from the stated area. 5. Drawings not to scale. 6. All images used are for illustrative purposes only and do not represent the actual size, features, specifications, fittings, and 7. The developer reserves the right to make revisions / alterations, at it's absolute discretion, without any liability whatsoever.