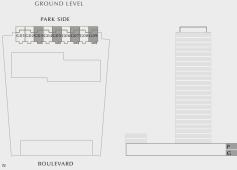

#### 2 BEDROOM DUPLEX TYPE 1

GROUND LEVEL |

UNIT 01

| SUITE AREA   | 1568.41 SQ.FT. | 145.71 SQ.M. |
|--------------|----------------|--------------|
| BALCONY AREA | 400.10 SQ.FT.  | 37.17 SQ.M.  |
| TOTAL APEA   | 1968 51 SO ET  | 182 88 SO M  |

UPPER LEVEL

Disclaimer: All dimensions are in imperial and metric, and measured from finish to finish excluding construction tolerances. 2. All materials, dimensions, and drawings are approximate only. 3. Information is subject to change wi at developer's absolute discretion. 4. Actual area may vary from the stated area. 5. Drawings not to scale. 6. All images used are for illustrative purposes only and do not represent the actual size, features, specifications, fittings, and 7. The developer reserves the right to make revisions / alterations, at it's absolute discretion, without any liability whatsoever.