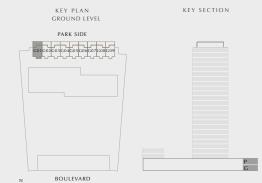

#### 2 BEDROOM DUPLEX TYPE 1A

1565.93 SQ.FT.

GROUND LEVEL |

SUITE AREA

UNITS 03, 05 & 07

| BALCONY AREA             | 398.37 SQ.FT.  | 37.01 SQ.M.  |
|--------------------------|----------------|--------------|
| TOTAL AREA               | 1964.30 SQ.FT. | 182.49 SQ.M. |
| GROUND                   | LEVEL          | UNIT 09      |
| SUITE AREA               | 1571.00 SQ.FT. | 145.95 SQ.M. |
| BALCONY AREA             | 398.37 SQ.FT.  | 37.01 SQ.M.  |
| TOTAL AREA               | 1969.37 SQ.FT. | 182.96 SQ.M. |
| KEY PLAN<br>GROUND LEVEL |                | KEY SECTION  |
| PARK SIDE                | _              |              |