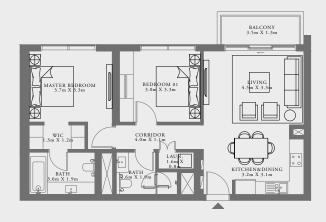

#### 2 BEDROOM TYPE 1E

LEVELS 02-23 | UNIT 01

| SUITE AREA               | 910.30 SQ.FT. | 84.57 SQ.M. |
|--------------------------|---------------|-------------|
| BALCONY AREA             | 53.60 SQ.FT.  | 4.98 SQ.M.  |
| TOTAL AREA               | 963.90 SQ.FT. | 89.55 SQ.M. |
| LEVELS (                 | 02-23         | UNIT 12     |
| SUITE AREA               | 900.29 SQ.FT. | 83.64 SQ.M. |
| BALCONY AREA             | 53.60 SQ.FT.  | 4.98 SQ.M.  |
| TOTAL AREA               | 953.89 SQ.FT. | 88.62 SQ.M. |
| KEY PLAN<br>LEVELS 02-23 |               | KEY SECTION |
| PARK SIDE                |               |             |
|                          |               |             |