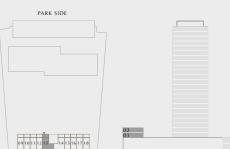

#### 2 BEDROOM DUPLEX TYPE 1A

1565.93 SQ.FT.

GROUND LEVEL |

SUITE AREA

UNITS 03, 05 & 07

| BALCONY AREA             | 398.37 SQ.FT.  | 37.01 SQ.M.  |
|--------------------------|----------------|--------------|
| TOTAL AREA               | 1964.30 SQ.FT. | 182.49 SQ.M. |
| GROUND                   | LEVEL          | UNIT 09      |
| SUITE AREA               | 1571.00 SQ.FT. | 145.95 SQ.M. |
| BALCONY AREA             | 398.37 SQ.FT.  | 37.01 SQ.M.  |
| TOTAL AREA               | 1969.37 SQ.FT. | 182.96 SQ.M. |
| KEY PLAN<br>GROUND LEVEL |                | KEY SECTION  |
| PARK SIDE                | _              |              |