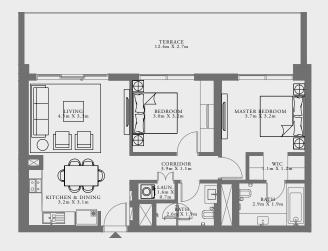

#### 2 BEDROOM TYPE 1E

LEVELS 02-23 | UNIT 01

| SUITE AREA               | 910.30 SQ.FT. | 84.57 SQ.M. |
|--------------------------|---------------|-------------|
| BALCONY AREA             | 53.60 SQ.FT.  | 4.98 SQ.M.  |
| TOTAL AREA               | 963.90 SQ.FT. | 89.55 SQ.M. |
| LEVELS (                 | 02-23         | UNIT 12     |
| SUITE AREA               | 900.29 SQ.FT. | 83.64 SQ.M. |
| BALCONY AREA             | 53.60 SQ.FT.  | 4.98 SQ.M.  |
| TOTAL AREA               | 953.89 SQ.FT. | 88.62 SQ.M. |
| KEY PLAN<br>LEVELS 02-23 |               | KEY SECTION |
| PARK SIDE                |               |             |
|                          |               |             |

#### 2 BEDROOM TYPE 1C

UNIT 02

LEVELS 02-23 |

| SUITE AREA   | 904.92 SQ.FT. | 84.07 SQ.M. |
|--------------|---------------|-------------|
| BALCONY AREA | 53.60 SQ.FT.  | 4.98 SQ.M.  |
| TOTAL AREA   | 958.52 SQ.FT. | 89.05 SQ.M. |