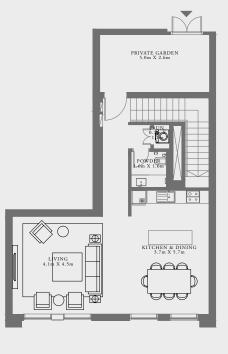

#### 2 BEDROOM DUPLEX TYPE 1A

1565.93 SQ.FT.

GROUND LEVEL |

SUITE AREA

UNITS 03, 05 & 07

| BALCONY AREA             | 398.37 SQ.FT.  | 37.01 SQ.M.  |
|--------------------------|----------------|--------------|
| TOTAL AREA               | 1964.30 SQ.FT. | 182.49 SQ.M. |
| GROUND                   | LEVEL          | UNIT 09      |
| SUITE AREA               | 1571.00 SQ.FT. | 145.95 SQ.M. |
| BALCONY AREA             | 398.37 SQ.FT.  | 37.01 SQ.M.  |
| TOTAL AREA               | 1969.37 SQ.FT. | 182.96 SQ.M. |
| KEY PLAN<br>GROUND LEVEL |                | KEY SECTION  |
| PARK SIDE                | _              |              |

UPPER LEVEL