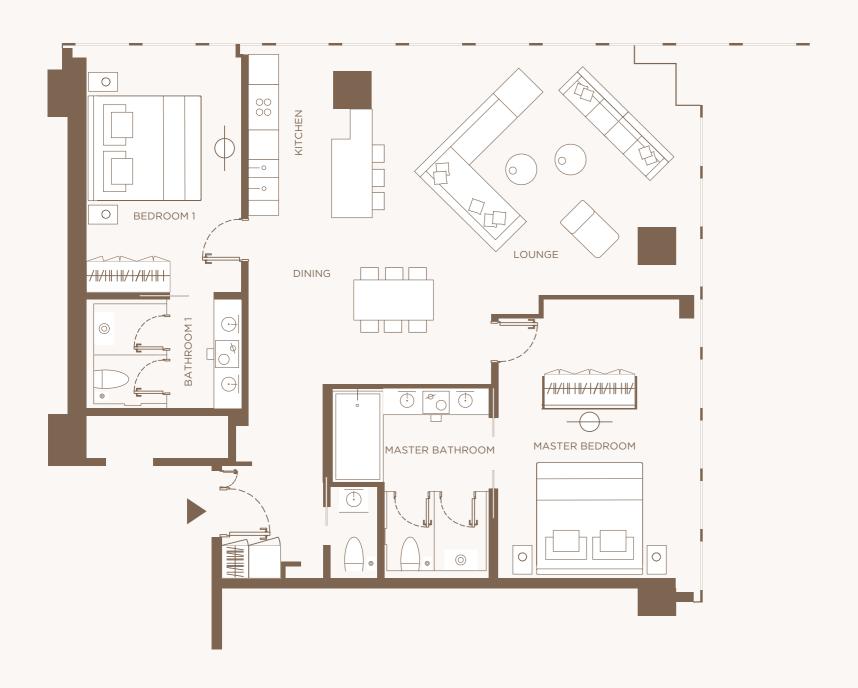

### 2 BEDROOM - TYPE AP2

# 2 BEDROOM APARTMENT

LAYOUT TYPE: SIMPLEX

TOTAL LIVING: 1,361SQ.FT.

LEVEL: 54

FLOOR RANGE: 54-60

VIEW: LINK VIEW/WORLD TRADE CENTER ROUNDABOUT VIEW/ZAABEEL/BURJ

KHALIFA

Designed to capitalise on picturesque views from every room, the two-bedroom apartments promise a premium lifestyle. Entertain from the comfort of your open kitchen, lounge and dining space, then retreat to the master bedroom, complete with opulent bathroom.