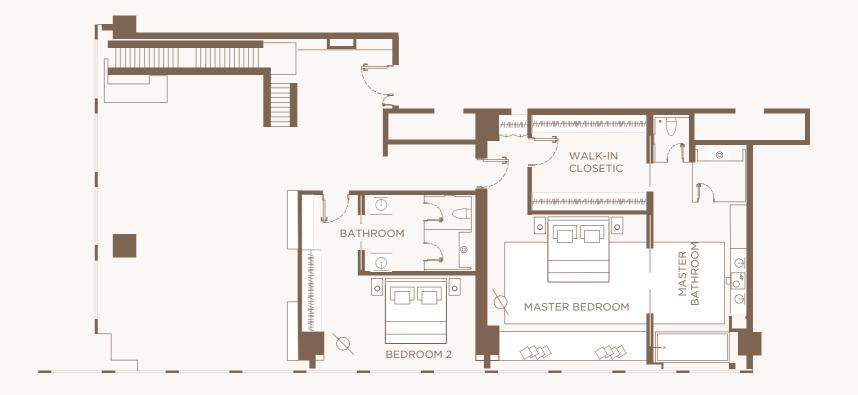

## 3 BEDROOM APARTMENT

LAYOUT TYPE: DUPLEX

TOTAL LIVING: 3,620SQ.FT.

LEVEL: 57

FLOOR RANGE: 57-60

VIEW: BURJ KHALIFA VIEW/WORLD TRADE CENTRE ROUNDABOUT VIEW

Spread over two storeys, the three-bedroom duplexes are designed with entertaining in mind. On the lower level, an open living and kitchen concept showcases captivating city views, alongside a bedroom with ensuite. Upstairs, the master bedroom with walk-in closet and a third ensuite bedroom await.

### 3 BEDROOMS - TYPE AP5

## UPPER LEVEL