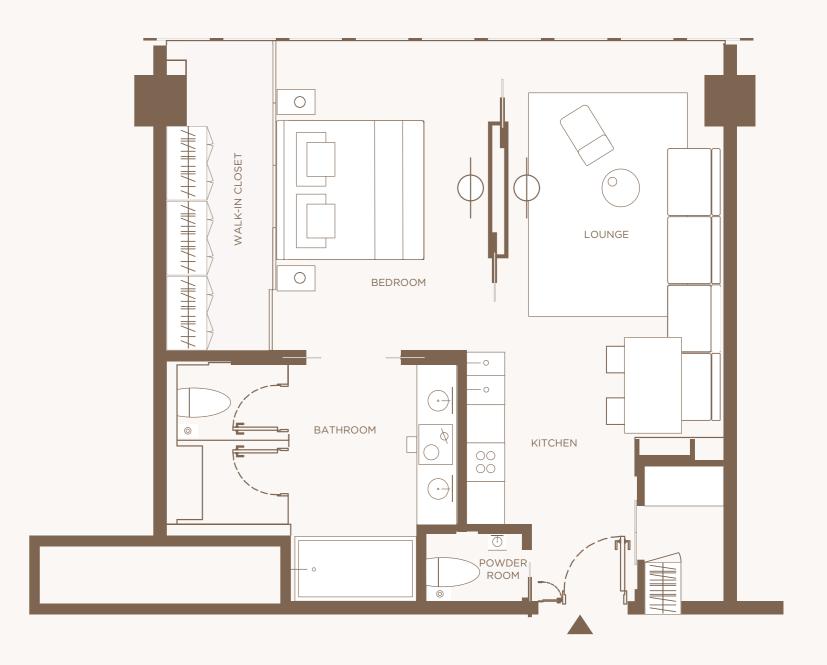

# 1 BEDROOM APARTMENT

LAYOUT TYPE: SIMPLEX

TOTAL LIVING: 795SQ.FT.

LEVEL: 54

FLOOR RANGE: 54-60

VIEW: LINK VIEW AND BURJ KHALIFA VIEW

Epitomising the convenience of city living, the one-bedroom apartments offer a seamless flow from the open kitchen to the lounge, through to a generous bedroom. Here, a spa-like bathroom and walk-in closet add resort-style luxury to the contemporary space.

### 1 BEDROOM - TYPE AP1