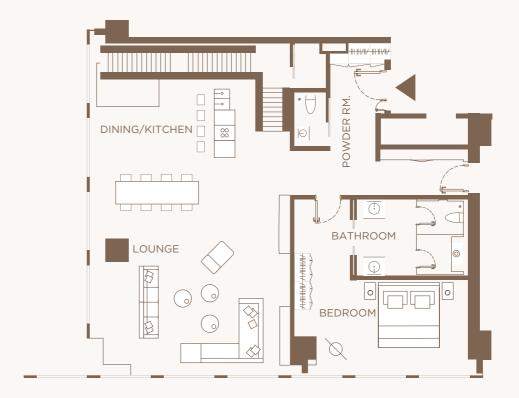

## 3 BEDROOM APARTMENT

LAYOUT TYPE: DUPLEX

TOTAL LIVING: 3,620SQ.FT.

LEVEL: 57

FLOOR RANGE: 57-60

VIEW: BURJ KHALIFA VIEW/WORLD TRADE CENTRE ROUNDABOUT VIEW

Spread over two storeys, the three-bedroom duplexes are designed with entertaining in mind. On the lower level, an open living and kitchen concept showcases captivating city views, alongside a bedroom with ensuite. Upstairs, the master bedroom with walk-in closet and a third ensuite bedroom await.

### 3 BEDROOMS - TYPE AP5

### LOWER LEVEL