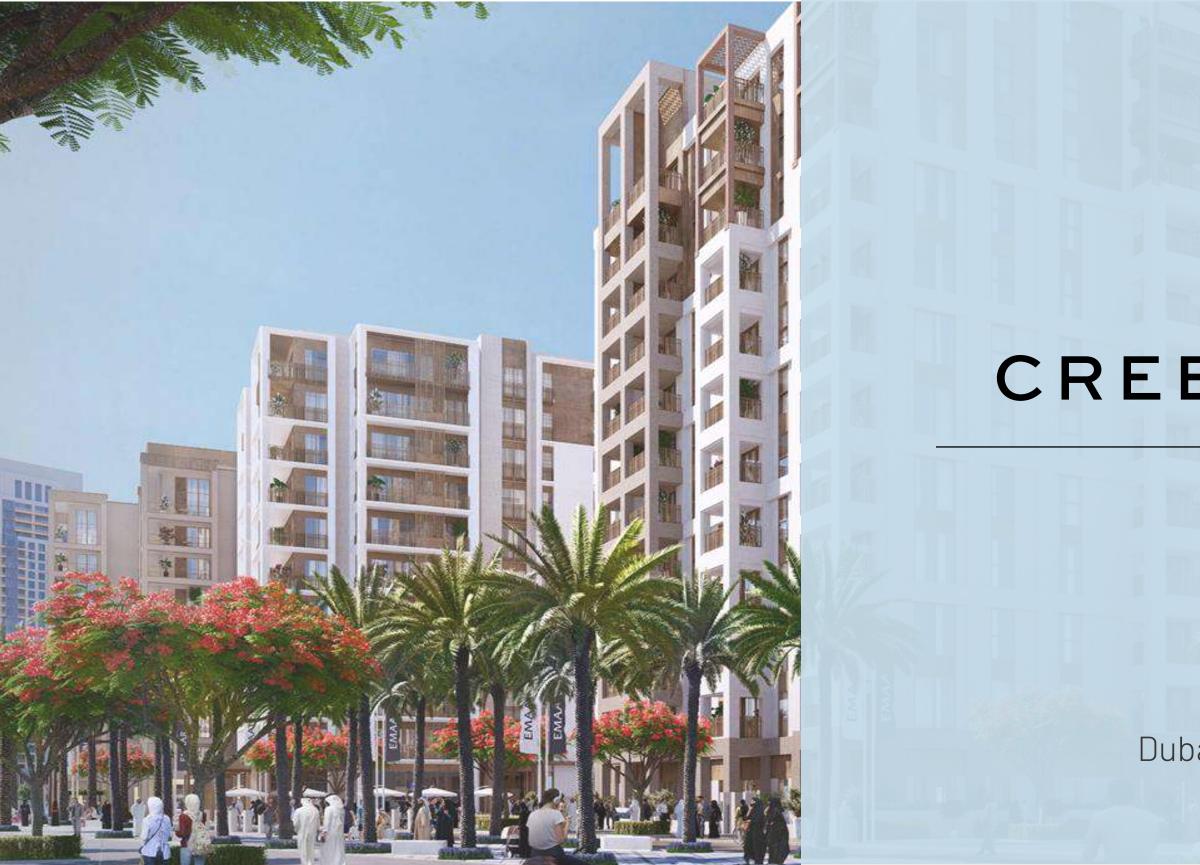

## CREEK BEACH

#### GROVE

Dubai Creek Harbour

| APARTMENT AREA | 651.54 SQ.FT. | 60.53 SQ.M. |
|----------------|---------------|-------------|
| BALCONY AREA   | 307.85 SQ.FT. | 28.60 SQ.M. |
| TOTAL AREA     | 959.39 SQ.FT. | 89.13 SQ.M. |