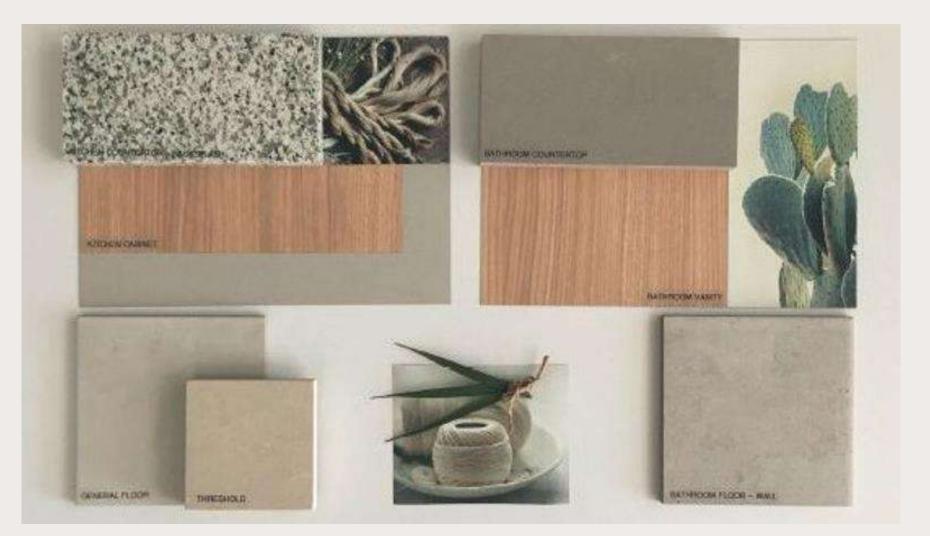

## CREEK BEACH

#### GROVE

Dubai Creek Harbour









| APARTMENT AREA | 651.54 SQ.FT. | 60.53 SQ.M. |
|----------------|---------------|-------------|
| BALCONY AREA   | 307.85 SQ.FT. | 28.60 SQ.M. |
| TOTAL AREA     | 959.39 SQ.FT. | 89.13 SQ.M. |



| APARTMENT AREA | 957.56 SQ.FT.  | 88.96 SQ.M.  |
|----------------|----------------|--------------|
| BALCONY AREA   | 492.99 SQ.FT.  | 45.80 SQ.M.  |
| TOTAL AREA     | 1450.55 SQ.FT. | 134.76 SQ.M. |

# RESIDENTIAL **FLOOR PLANS**



| APARTMENT AREA | 1455.93 SQ.FT. | 135.26 SQ.M. |  |
|----------------|----------------|--------------|--|
| BALCONY AREA   | 322.70 SQ.FT.  | 29.98 SQ.M.  |  |
| TOTAL AREA     | 1778.63 SQ.FT. | 165.24 SQ.M. |  |



### **INTERIOR DESIGN SCHEME**





### **INTERIOR DESIGN SCHEME**

Penthouses