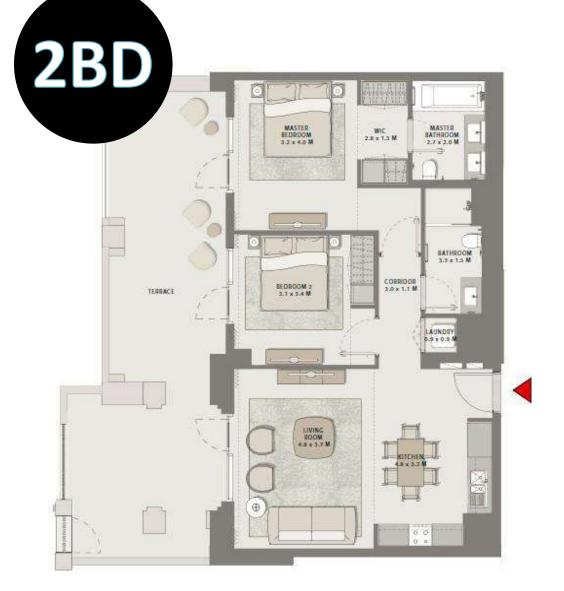

| APARTMENT AREA | 957.56 SQ.FT.  | 88.96 SQ.M.  |
|----------------|----------------|--------------|
| BALCONY AREA   | 492.99 SQ.FT.  | 45.80 SQ.M.  |
| TOTAL AREA     | 1450.55 SQ.FT. | 134.76 SQ.M. |

# RESIDENTIAL **FLOOR PLANS**

| APARTMENT AREA | 1455.93 SQ.FT. | 135.26 SQ.M. |  |
|----------------|----------------|--------------|--|
| BALCONY AREA   | 322.70 SQ.FT.  | 29.98 SQ.M.  |  |
| TOTAL AREA     | 1778.63 SQ.FT. | 165.24 SQ.M. |  |