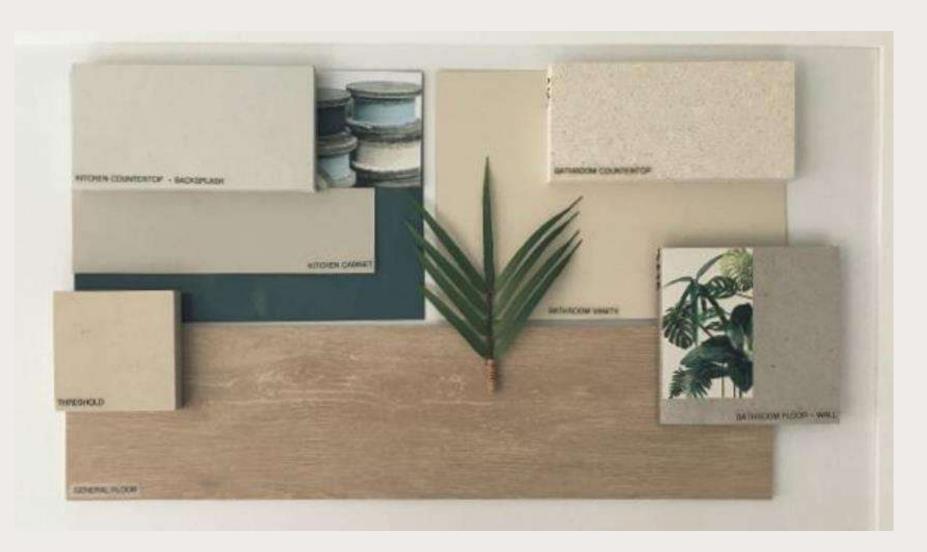

## CREEK BEACH

#### GROVE

Dubai Creek Harbour









| APARTMENT AREA | 651.54 SQ.FT. | 60.53 SQ.M. |
|----------------|---------------|-------------|
| BALCONY AREA   | 307.85 SQ.FT. | 28.60 SQ.M. |
| TOTAL AREA     | 959.39 SQ.FT. | 89.13 SQ.M. |



| APARTMENT AREA | 957.56 SQ.FT.  | 88.96 SQ.M.  |
|----------------|----------------|--------------|
| BALCONY AREA   | 492.99 SQ.FT.  | 45.80 SQ.M.  |
| TOTAL AREA     | 1450.55 SQ.FT. | 134.76 SQ.M. |

# RESIDENTIAL **FLOOR PLANS**



| APARTMENT AREA | 1455.93 SQ.FT. | 135.26 SQ.M. |  |
|----------------|----------------|--------------|--|
| BALCONY AREA   | 322.70 SQ.FT.  | 29.98 SQ.M.  |  |
| TOTAL AREA     | 1778.63 SQ.FT. | 165.24 SQ.M. |  |



### **INTERIOR DESIGN SCHEME**





### **INTERIOR DESIGN SCHEME**

Penthouses