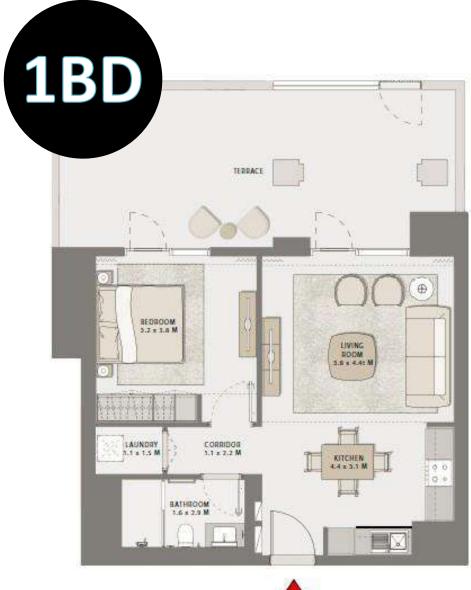

#### GROVE

Dubai Creek Harbour

| APARTMENT AREA | 651.54 SQ.FT. | 60.53 SQ.M. |
|----------------|---------------|-------------|
| BALCONY AREA   | 307.85 SQ.FT. | 28.60 SQ.M. |
| TOTAL AREA     | 959.39 SQ.FT. | 89.13 SQ.M. |

# RESIDENTIAL **FLOOR PLANS**

| APARTMENT AREA | 1455.93 SQ.FT. | 135.26 SQ.M. |  |
|----------------|----------------|--------------|--|
| BALCONY AREA   | 322.70 SQ.FT.  | 29.98 SQ.M.  |  |
| TOTAL AREA     | 1778.63 SQ.FT. | 165.24 SQ.M. |  |