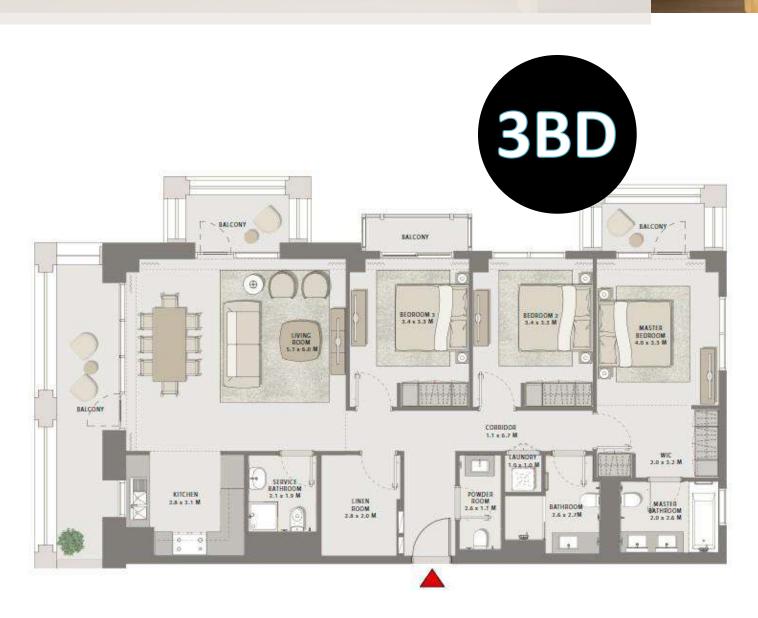

# RESIDENTIAL **FLOOR PLANS**

| APARTMENT AREA | 1455.93 SQ.FT. | 135.26 SQ.M. |  |
|----------------|----------------|--------------|--|
| BALCONY AREA   | 322.70 SQ.FT.  | 29.98 SQ.M.  |  |
| TOTAL AREA     | 1778.63 SQ.FT. | 165.24 SQ.M. |  |